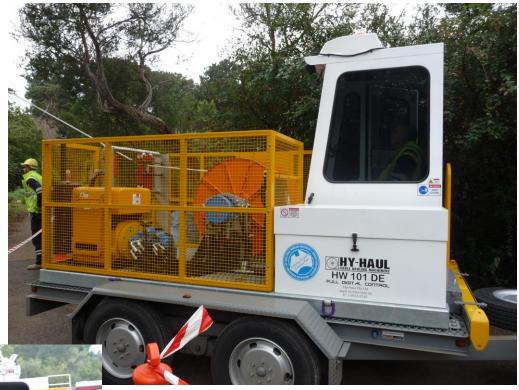

## HW101 Single Drum ABC

- Compact overhead winder
- Up to 11kN pull on full drum. Proportional and settable maximum
- Up to 2000mts 16mm poly storage
- Precise proportional control for Haul-in or Payout
- Automatic rope layering
- Up to 50mts/min line speed
- Silent Pack Diesel
- Data Logger
- Trailer mounting