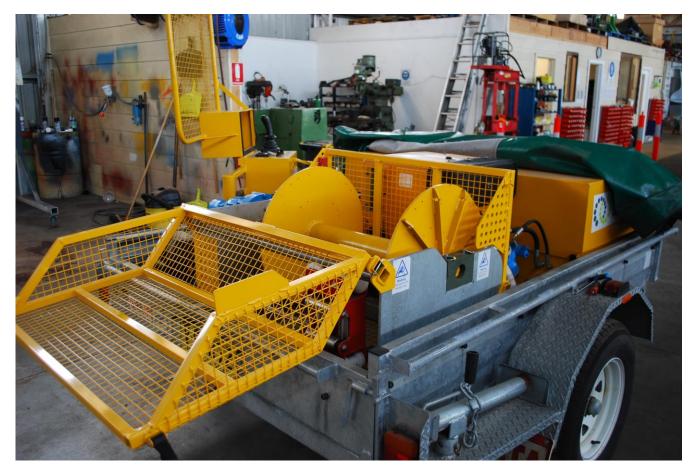

# HW107 Mini Haul Unit

- Up to 11kN pull O/H mode
- Up to 40 mts/min line speed
- Electronic tension control
- Capacity up to 450mts of 16mm poly
- Proportional Drum Control
- Interchangeable Drums
- Fits into a 7 x 5 trailer