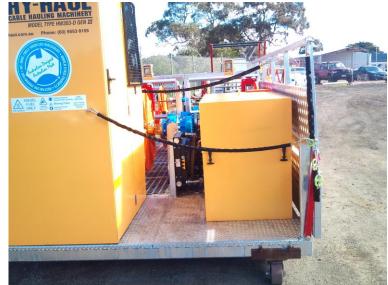

## HW201 Underground Capstan Machine

- Up to 60kN line Pull
- Up to 40 mts/min
- Full proportional control
- Intelligent Auto take-up drum
- Powered Auto Fold Walkways/Guards
- Auto/manual Layer Control
- Data Logging

# Hy-Haul offers superior operator safety & comfort

- Folding Walkways down both machine sides.
- On the 201 & 303, these are powered by Electric actuators and controlled remotely allowing the operator to stand clear and watch. On the 630 the are manual

Gas Lift assist.

 Interlocks means walkways must be raised into the guard position before operations.