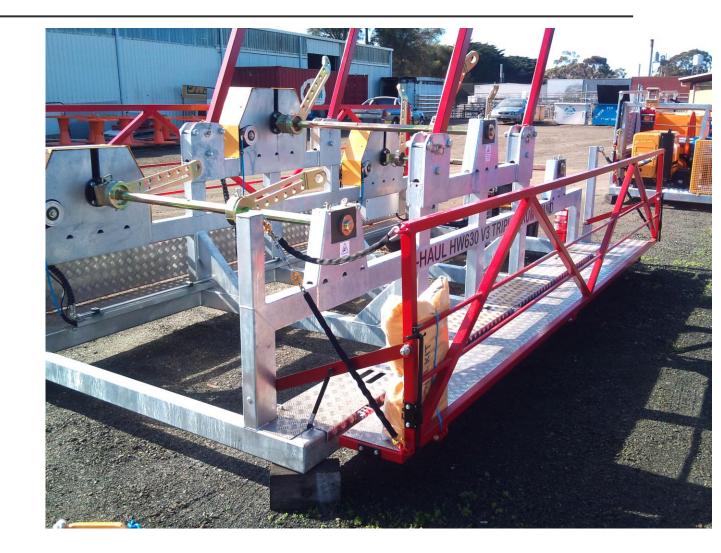

# HW630 Triple Drum Stand

- 3 x 1500 Ø or 1 x 2000Ø drums up to 1300 wide
- Each drum full proportional braking via smart wireless remote 5kN standard or 10kN option
- Full freewheel
- Optional 2kN clutched rewind
- Gas lift walkways/guards
- Optional wireless Sys-Link from winder for start/stop & tension.

# Hy-Haul offers superior operator safety & comfort

- Folding Walkways down both machine sides.
- On the 201 & 303, these are powered by Electric actuators and controlled remotely allowing the operator to stand clear and watch. On the 630 the are manual

Gas Lift assist.

 Interlocks means walkways must be raised into the guard position before operations.