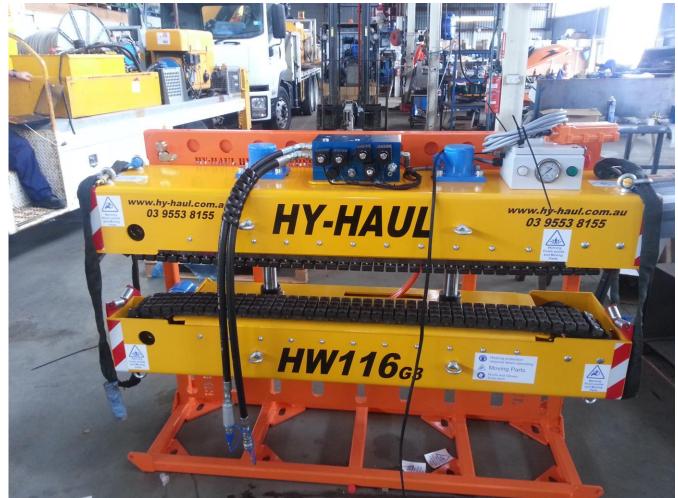

#### **HW116 Cable Pusher**

- Up to 20kN thrust
- Up to 20 mts/min line speed
- Max 180  $\oslash$  Cable standard
- Proportional Crush Control
- Vertical & horizonal mounting options standard
- Thrust, Speed, Crush, Direction & open/close all operated wirelessly
- Diesel or Electric power unit
- Optional wireless Sys-Link for start/stop & speed control