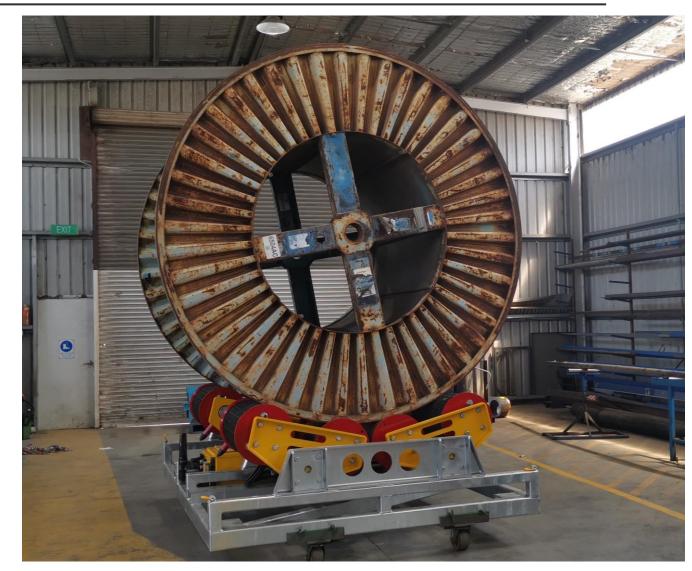

#### HW950 Under Drum Auto Stand

- Drum mass up to 10 Ton
- Can accommodate a wide variety of Drums inc. damaged wooden units
- Automatically payout and stop when Cable is required. Threshold can be adjusted remotely
- Threshold setting automatically adjusts as diameter reduces
- Manual wireless control of Start/Stop, Direction and Auto Force
- Diesel hydraulic powered