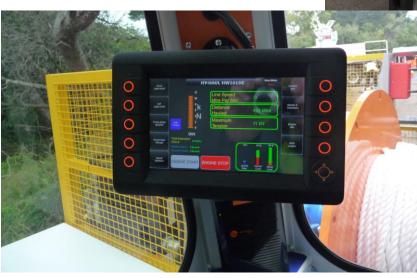

# Hy-Haul offers superior operator safety & comfort

- Ergonomic Cabin including fully adjustable suspension seating
- Wrap around console with tinted Clear View poly-carb windows
- Sound proofing ensuring clear radio comms
- Fingertip joystick controls.
- 7" Colour control monitor. Critical data and setting options, live update line load graphs, alarms, etc.
- Rooftop refrigerate Air-Con cooling
- Water & and Windproof