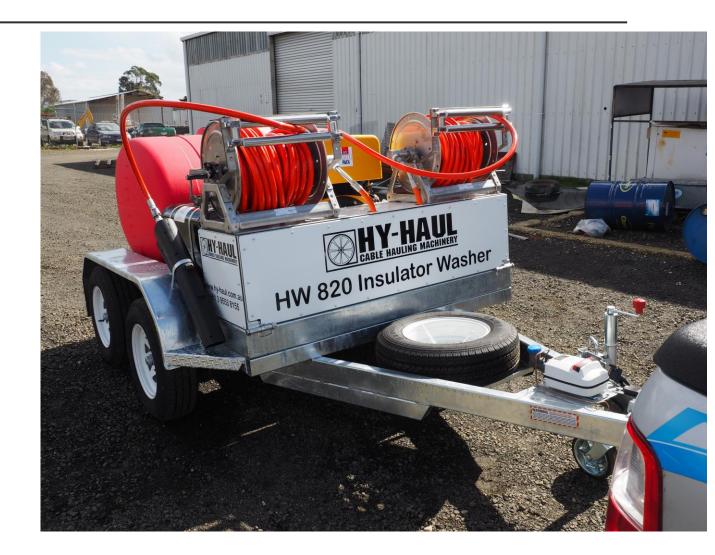

#### **HW820 Insulator Washer**

- 2 ton galvanized skeletal trailer
- 1000 It plastic water tank
- Triple cylinder water pump supplying
  95 lpm @ 50 bar of pressure
- Stainless steel hose reels fitted with 30 mts each of <sup>3</sup>/<sub>4</sub>" single nonconductive hose and manual rewind lever.
- 2 FMC "Bean" Spray Guns