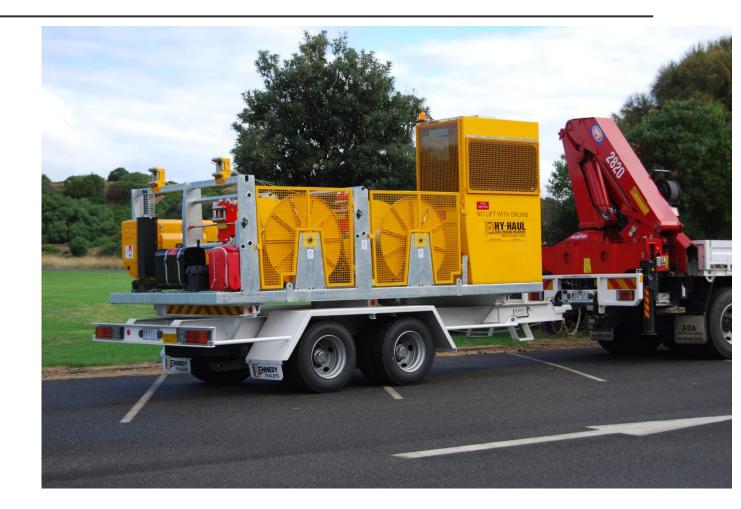

# HW630 Triple Drum Stand

- 3 x 1500 Ø or 1 x 2000Ø drums up to 1300 wide
- Each drum full proportional braking via smart wireless remote 5kN standard or 10kN option
- Full freewheel
- Optional 2kN clutched rewind
- Gas lift walkways/guards
- Optional wireless Sys-Link from winder for start/stop & tension.