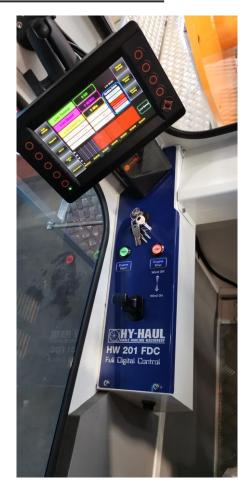

# Hy-Haul offers superior operator safety & comfort

- Ergonomic Cabin including fully adjustable suspension seating
- Wrap around console with tinted Clear View poly-carb windows
- Sound proofing ensuring clear radio comms
- Fingertip joystick controls.
- 7" Colour control monitor. Critical data and setting options, live update line load graphs, alarms, etc.
- Rooftop refrigerate Air-Con cooling
- Water & and Windproof