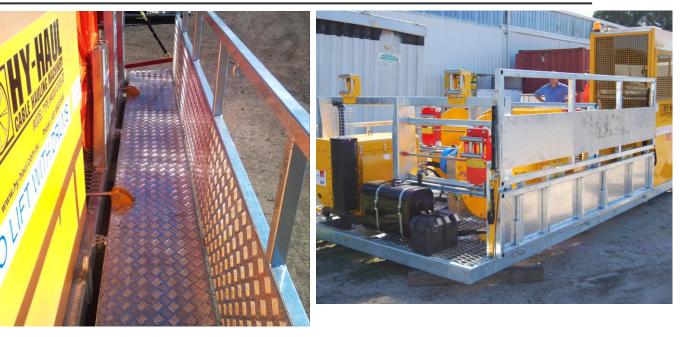

# Hy-Haul offers superior operator safety & comfort

- Folding Walkways down both machine sides.
- On the 201 & 303, these are powered by Electric actuators and controlled remotely allowing the operator to stand clear and watch. On the 630 the are manual

Gas Lift assist.

 Interlocks means walkways must be raised into the guard position before operations.