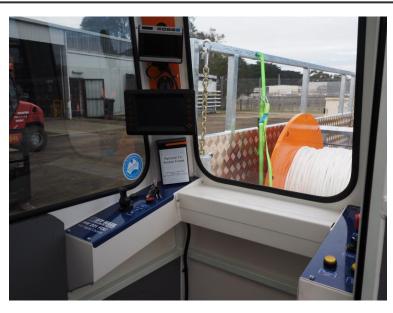

# Hy-Haul offers superior operator safety & comfort

- Ergonomic Cabin including fully adjustable suspension seating
- Wrap around console with tinted Clear View poly-carb windows
- Sound proofing ensuring clear radio comms
- Fingertip joystick controls.
- 7" Colour control monitor. Critical data and setting options, live update line load graphs, alarms, etc.
- Rooftop refrigerate Air-Con cooling
- Water & and Windproof