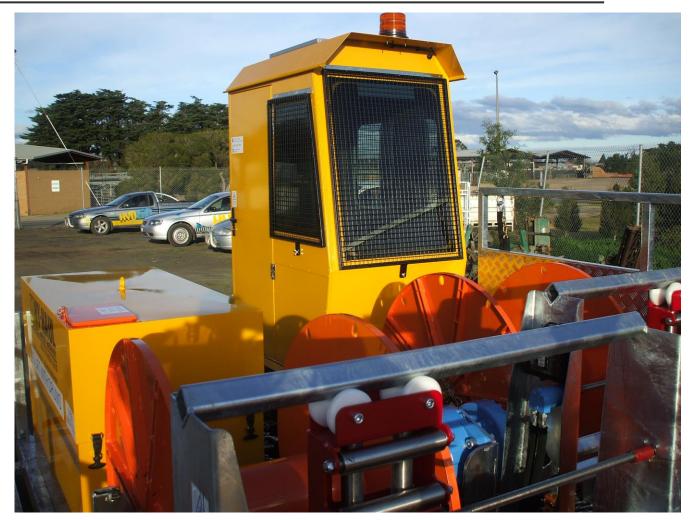

# Hy-Haul offers superior operator safety & comfort

- Folding Walkways down both machine sides.
- On the 201 & 303, these are powered by Electric actuators and controlled remotely allowing the operator to stand clear and watch. On the 630 the are manual

Gas Lift assist.

 Interlocks means walkways must be raised into the guard position before operations.

# Hy-Haul offers superior operator safety & comfort

- Ergonomic Cabin including fully adjustable suspension seating
- Wrap around console with tinted Clear View poly-carb windows
- Sound proofing ensuring clear radio comms
- Fingertip joystick controls.
- 7" Colour control monitor. Critical data and setting options, live update line load graphs, alarms, etc.
- Rooftop refrigerate Air-Con cooling
- Water & and Windproof