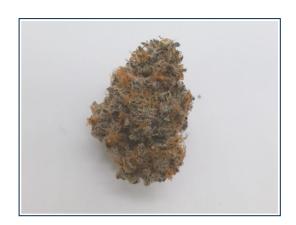

## **Certificate of Analysis**

Client Name: VT Green Castle Reserve

License Number: SCLT0023

Sample ID: VT9065

Sample Name: Sugar Magnolia Sample Lot: SCLT0023-007 Sample Matrix: Flower

**Date Received: 4/10/2024 Date Reported: 4/17/2024** Date Tested: 4/11/2024