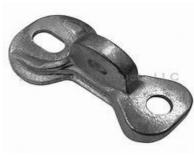

#### **Power Transmission & OEM Mfg:**

- Anchors Wrench-less, Eye Bolt, & Thimble Eye.
- Bolts Carriage, Oval-Eye, Clevis, Thimble-Eye & Double Eye.
- Drop Wire Clamps.
- Eye Nuts and Eyelets.
- Gains, Clamps, and Brackets.
- Clevises and Anchor Shackles.
- Transform Mounting Brackets.
- Dampers.
- Cable Extension Arms.
- Hooks Strength, Storm, Combinations & Span.
- Pole Eye Plates.
- Sidewalk Fittings,
- Hangers, Sleeves, Steps, and Links,
- Lugs Mechanical, Compression, & Copper.
- Heat-shrinkable End Caps.
- Cable Positioners.

**Auxiliary Eyes** 

Strength Hook

Pole Eye Plates

**Combination Hook** 

Span Hook

Pole Eye Plates

Sidewalks Fitting

Sidewalks Fitting