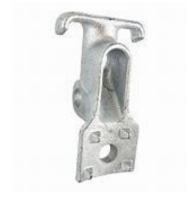

#### **Power Transmission & OEM Mfg:**

- Anchors Wrench-less, Eye Bolt, & Thimble Eye.
- Bolts Carriage, Oval-Eye, Clevis, Thimble-Eye & Double Eye.
- Drop Wire Clamps.
- Eye Nuts and Eyelets.
- Gains, Clamps, and Brackets.
- Clevises and Anchor Shackles.
- Transform Mounting Brackets.
- Dampers.
- Cable Extension Arms.
- Hooks Strength, Storm, Combinations & Span.
- Pole Eye Plates.
- Sidewalk Fittings,
- Hangers, Sleeves, Steps, and Links,
- Lugs Mechanical, Compression, & Copper.
- Heat-shrinkable End Caps.
- Cable Positioners.

**Auxiliary Eyes** 

Strength Hook

Pole Eye Plates

**Combination Hook** 

Span Hook

Pole Eye Plates

Sidewalks Fitting

Sidewalks Fitting