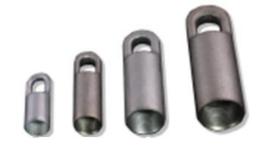

EACH, ROHS, and CE Compliance
- Automotive Quality Standards:
  - Use of PFMEA
  - Level III PPAP
  - Use of 8D



































Carriage Bolt



Clevis Bolt



**Double Arming Bolt** 



Double Arming Eye Bolt



Oval-Eye Bolt



Thimble-Eye Bolt



Machine Bolt



Double End Bolt



Regular Square Nut



Washer Nut



**Curved Lock Nut** 



Palnut Lock Nut



**Round Washer** 



**Curved Washer** 



Flat Washer



Spring Clip Washer







**Auxiliary Eyes** 



Strength Hook





Pole Eye Plates



**Combination Hook** 



Span Hook



Pole Eye Plates



Sidewalks Fitting



Sidewalks Fitting





Forged Uni-Grip and Eye



**Strut Mounting Base** 



Static Wire Bracket



**Bracket Mounting Strap** 



**Crossarm Mounting Bracket** 



Secondary Rack, Three Wire



Steel Pulling Eye



Bolt end insulator pins













Lugs – Copper, Compressed, Mechanical