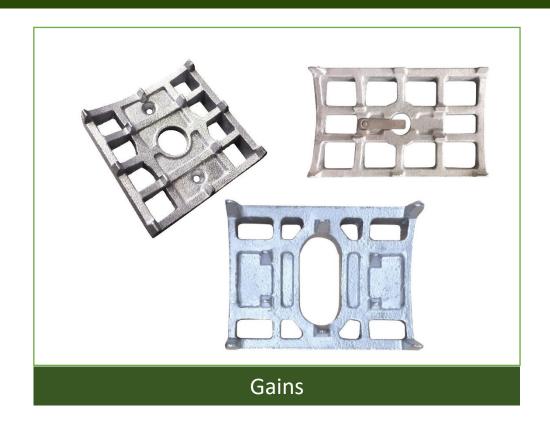

#### **Power Transmission & OEM Mfg:**

- Anchors Wrench-less, Eye Bolt, & Thimble Eye.
- Bolts Carriage, Oval-Eye, Clevis, Thimble-Eye & Double Eye.
- Drop Wire Clamps.
- Eye Nuts and Eyelets.
- Gains, Clamps, and Brackets.
- Clevises and Anchor Shackles.
- Transform Mounting Brackets.
- Dampers.
- Cable Extension Arms.
- Hooks Strength, Storm, Combinations & Span.
- Pole Eye Plates.
- Sidewalk Fittings,
- Hangers, Sleeves, Steps, and Links,
- Lugs Mechanical, Compression, & Copper.
- Heat-shrinkable End Caps.
- Cable Positioners.