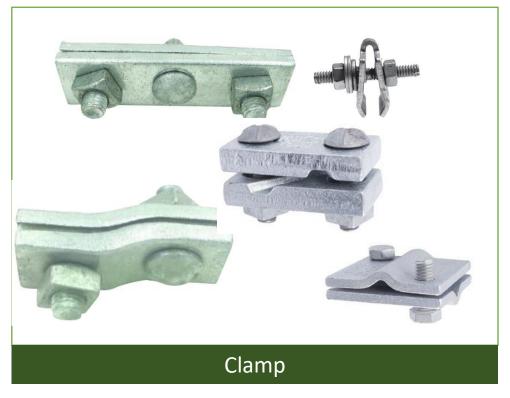

#### **Power Transmission & OEM Mfg:**

- Anchors Wrench-less, Eye Bolt, & Thimble Eye.
- Bolts Carriage, Oval-Eye, Clevis, Thimble-Eye & Double Eye.
- Drop Wire Clamps.
- Eye Nuts and Eyelets.
- Gains, Clamps, and Brackets.
- Clevises and Anchor Shackles.
- Transform Mounting Brackets.
- Dampers.
- Cable Extension Arms.
- Hooks Strength, Storm, Combinations & Span.
- Pole Eye Plates.
- Sidewalk Fittings,
- Hangers, Sleeves, Steps, and Links,
- Lugs Mechanical, Compression, & Copper.
- Heat-shrinkable End Caps.
- Cable Positioners.