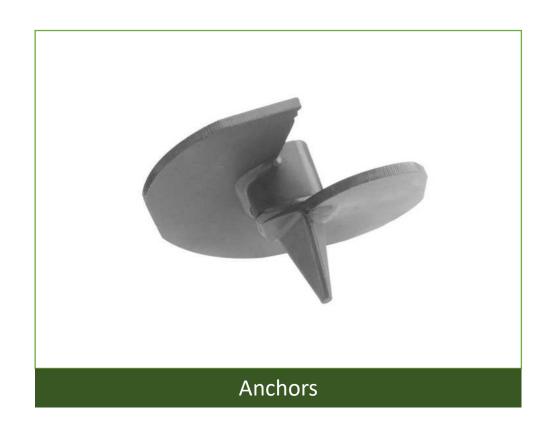

#### **Power Transmission & OEM Mfg:**

- Anchors Wrench-less, Eye Bolt, & Thimble Eye.
- Bolts Carriage, Oval-Eye, Clevis, Thimble-Eye & Double Eye.
- Drop Wire Clamps.
- Eye Nuts and Eyelets.
- Gains, Clamps, and Brackets.
- Clevises and Anchor Shackles.
- Transform Mounting Brackets.
- Dampers.
- Cable Extension Arms.
- Hooks Strength, Storm, Combinations & Span.
- Pole Eye Plates.
- Sidewalk Fittings,
- Hangers, Sleeves, Steps, and Links,
- Lugs Mechanical, Compression, & Copper.
- Heat-shrinkable End Caps.
- Cable Positioners.