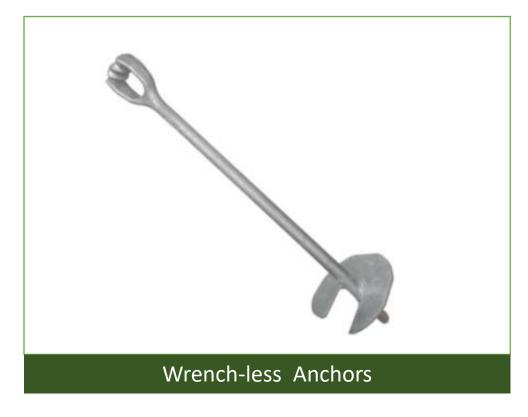

#### **Power Transmission & OEM Mfg:**

- Anchors Wrench-less, Eye Bolt, & Thimble Eye.
- Bolts Carriage, Oval-Eye, Clevis, Thimble-Eye & Double Eye.
- Drop Wire Clamps.
- Eye Nuts and Eyelets.
- Gains, Clamps, and Brackets.
- Clevises and Anchor Shackles.
- Transform Mounting Brackets.
- Dampers.
- Cable Extension Arms.
- Hooks Strength, Storm, Combinations & Span.
- Pole Eye Plates.
- Sidewalk Fittings,
- Hangers, Sleeves, Steps, and Links,
- Lugs Mechanical, Compression, & Copper.
- Heat-shrinkable End Caps.
- Cable Positioners.