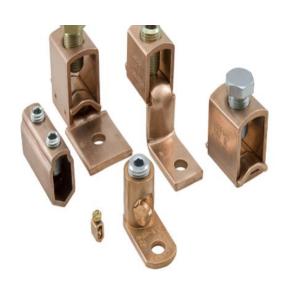

#### **Power Transmission & OEM Mfg:**

- Anchors Wrench-less, Eye Bolt, & Thimble Eye.
- Bolts Carriage, Oval-Eye, Clevis, Thimble-Eye & Double Eye.
- Drop Wire Clamps.
- Eye Nuts and Eyelets.
- Gains, Clamps, and Brackets.
- Clevises and Anchor Shackles.
- Transform Mounting Brackets.
- Dampers.
- Cable Extension Arms.
- Hooks Strength, Storm, Combinations & Span.
- Pole Eye Plates.
- Sidewalk Fittings,
- Hangers, Sleeves, Steps, and Links,
- Lugs Mechanical, Compression, & Copper.
- Heat-shrinkable End Caps.
- Cable Positioners.

Lugs – Copper, Compressed, Mechanical