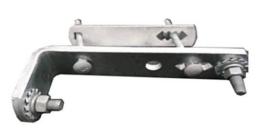

Forged Uni-Grip and Eye

**Strut Mounting Base** 

Static Wire Bracket

**Bracket Mounting Strap** 

**Crossarm Mounting Bracket** 

Secondary Rack, Three Wire

Steel Pulling Eye

Bolt end insulator pins