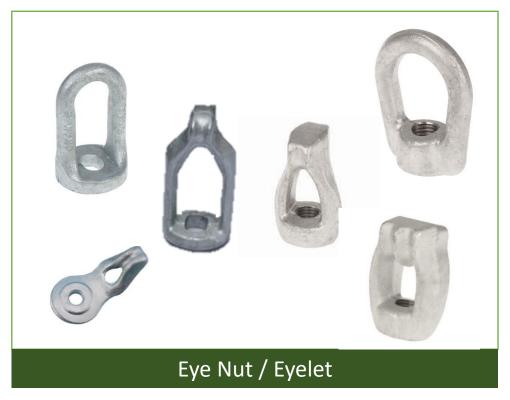

#### **Power Transmission & OEM Mfg:**

- Anchors Wrench-less, Eye Bolt, & Thimble Eye.
- Bolts Carriage, Oval-Eye, Clevis, Thimble-Eye & Double Eye.
- Drop Wire Clamps.
- Eye Nuts and Eyelets.
- Gains, Clamps, and Brackets.
- Clevises and Anchor Shackles.
- Transform Mounting Brackets.
- Dampers.
- Cable Extension Arms.
- Hooks Strength, Storm, Combinations & Span.
- Pole Eye Plates.
- Sidewalk Fittings,
- Hangers, Sleeves, Steps, and Links,
- Lugs Mechanical, Compression, & Copper.
- Heat-shrinkable End Caps.
- Cable Positioners.