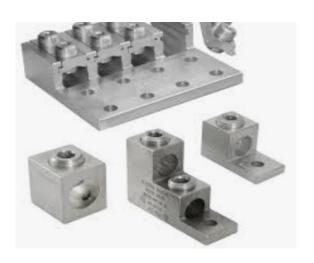

ds:
  - Use of PFMEA
  - Level III PPAP
  - Use of 8D



































Carriage Bolt



Clevis Bolt



**Double Arming Bolt** 



Double Arming Eye Bolt



Oval-Eye Bolt



Thimble-Eye Bolt



Machine Bolt



Double End Bolt



Regular Square Nut



Washer Nut



**Curved Lock Nut** 



Palnut Lock Nut



**Round Washer** 



**Curved Washer** 



Flat Washer



Spring Clip Washer







**Auxiliary Eyes** 



Strength Hook





Pole Eye Plates



**Combination Hook** 



Span Hook



Pole Eye Plates



Sidewalks Fitting



Sidewalks Fitting





Forged Uni-Grip and Eye



**Strut Mounting Base** 



Static Wire Bracket



**Bracket Mounting Strap** 



**Crossarm Mounting Bracket** 



Secondary Rack, Three Wire



Steel Pulling Eye



Bolt end insulator pins













Lugs – Copper, Compressed, Mechanical