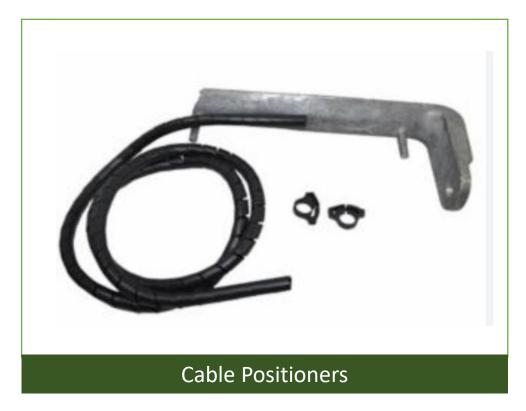

#### **Power Transmission & OEM Mfg:**

- Anchors Wrench-less, Eye Bolt, & Thimble Eye.
- Bolts Carriage, Oval-Eye, Clevis, Thimble-Eye & Double Eye.
- Drop Wire Clamps.
- Eye Nuts and Eyelets.
- Gains, Clamps, and Brackets.
- Clevises and Anchor Shackles.
- Transform Mounting Brackets.
- Dampers.
- Cable Extension Arms.
- Hooks Strength, Storm, Combinations & Span.
- Pole Eye Plates.
- Sidewalk Fittings,
- Hangers, Sleeves, Steps, and Links,
- Lugs Mechanical, Compression, & Copper.
- Heat-shrinkable End Caps.
- Cable Positioners.