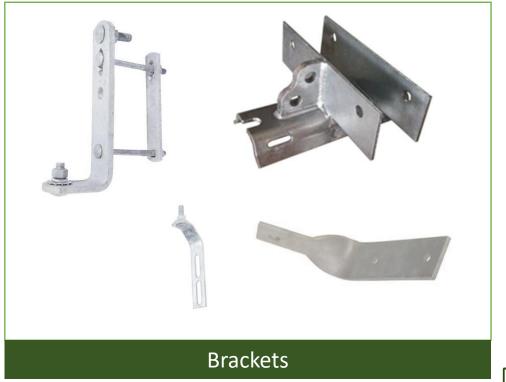

#### **Power Transmission & OEM Mfg:**

- Anchors Wrench-less, Eye Bolt, & Thimble Eye.
- Bolts Carriage, Oval-Eye, Clevis, Thimble-Eye & Double Eye.
- Drop Wire Clamps.
- Eye Nuts and Eyelets.
- Gains, Clamps, and Brackets.
- Clevises and Anchor Shackles.
- Transform Mounting Brackets.
- Dampers.
- Cable Extension Arms.
- Hooks Strength, Storm, Combinations & Span.
- Pole Eye Plates.
- Sidewalk Fittings,
- Hangers, Sleeves, Steps, and Links,
- Lugs Mechanical, Compression, & Copper.
- Heat-shrinkable End Caps.
- Cable Positioners.