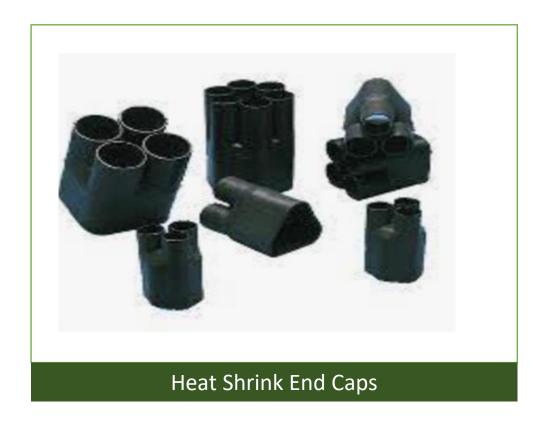

#### **Power Transmission & OEM Mfg:**

- Anchors Wrench-less, Eye Bolt, & Thimble Eye.
- Bolts Carriage, Oval-Eye, Clevis, Thimble-Eye & Double Eye.
- Drop Wire Clamps.
- Eye Nuts and Eyelets.
- Gains, Clamps, and Brackets.
- Clevises and Anchor Shackles.
- Transform Mounting Brackets.
- Dampers.
- Cable Extension Arms.
- Hooks Strength, Storm, Combinations & Span.
- Pole Eye Plates.
- Sidewalk Fittings,
- Hangers, Sleeves, Steps, and Links,
- Lugs Mechanical, Compression, & Copper.
- Heat-shrinkable End Caps.
- Cable Positioners.