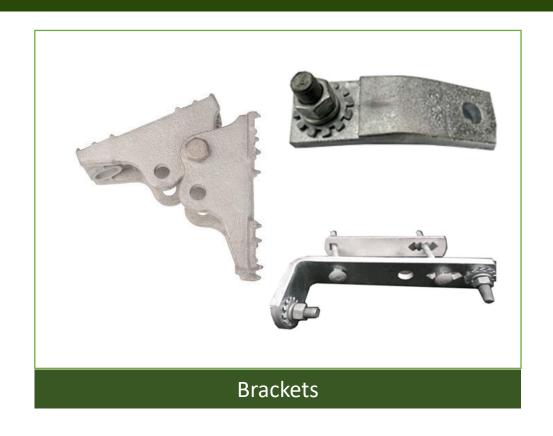

#### **Power Transmission & OEM Mfg:**

- Anchors Wrench-less, Eye Bolt, & Thimble Eye.
- Bolts Carriage, Oval-Eye, Clevis, Thimble-Eye & Double Eye.
- Drop Wire Clamps.
- Eye Nuts and Eyelets.
- Gains, Clamps, and Brackets.
- Clevises and Anchor Shackles.
- Transform Mounting Brackets.
- Dampers.
- Cable Extension Arms.
- Hooks Strength, Storm, Combinations & Span.
- Pole Eye Plates.
- Sidewalk Fittings,
- Hangers, Sleeves, Steps, and Links,
- Lugs Mechanical, Compression, & Copper.
- Heat-shrinkable End Caps.
- Cable Positioners.