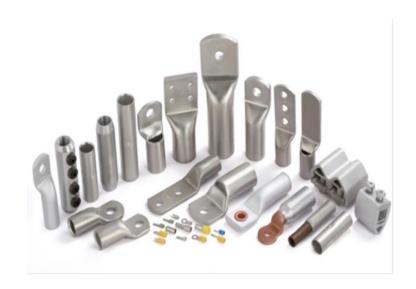

#### **Power Transmission & OEM Mfg:**

- Anchors Wrench-less, Eye Bolt, & Thimble Eye.
- Bolts Carriage, Oval-Eye, Clevis, Thimble-Eye & Double Eye.
- Drop Wire Clamps.
- Eye Nuts and Eyelets.
- Gains, Clamps, and Brackets.
- Clevises and Anchor Shackles.
- Transform Mounting Brackets.
- Dampers.
- Cable Extension Arms.
- Hooks Strength, Storm, Combinations & Span.
- Pole Eye Plates.
- Sidewalk Fittings,
- Hangers, Sleeves, Steps, and Links,
- Lugs Mechanical, Compression, & Copper.
- Heat-shrinkable End Caps.
- Cable Positioners.

Lugs – Copper, Compressed, Mechanical