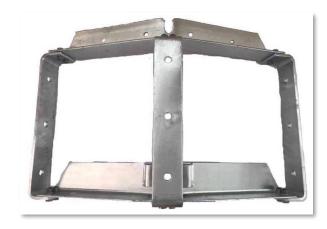

Forged Uni-Grip and Eye

**Strut Mounting Base** 

Static Wire Bracket

**Bracket Mounting Strap** 

**Crossarm Mounting Bracket** 

Secondary Rack, Three Wire

Steel Pulling Eye

Bolt end insulator pins