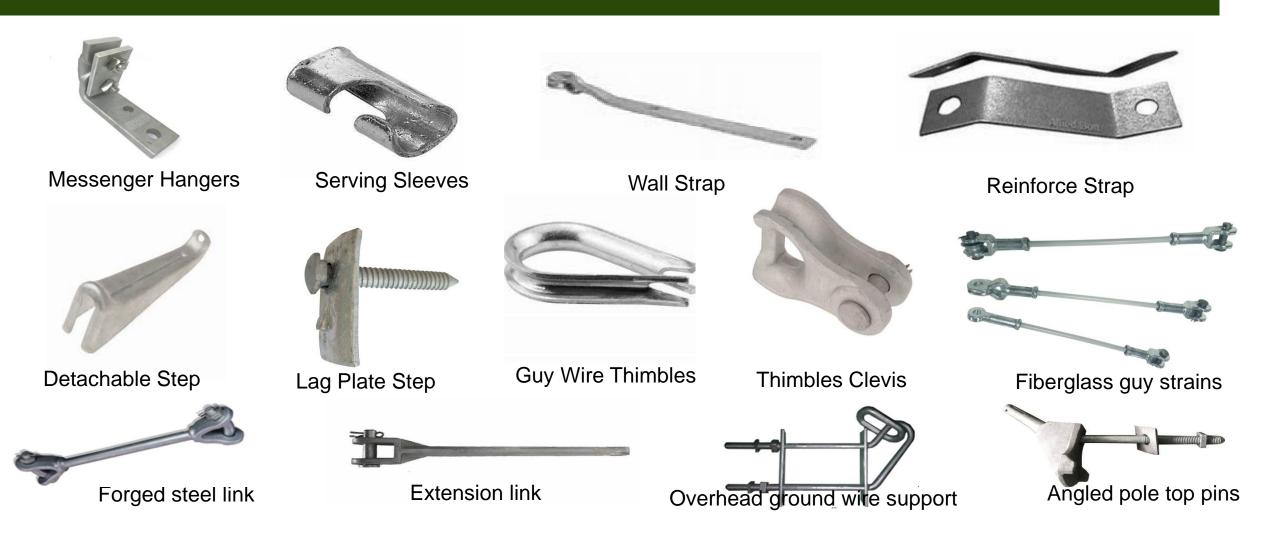

#### **Power Transmission & OEM Mfg:**

- Anchors Wrench-less, Eye Bolt, & Thimble Eye.
- Bolts Carriage, Oval-Eye, Clevis, Thimble-Eye & Double Eye.
- Drop Wire Clamps.
- Eye Nuts and Eyelets.
- Gains, Clamps, and Brackets.
- Clevises and Anchor Shackles.
- Transform Mounting Brackets.
- Dampers.
- Cable Extension Arms.
- Hooks Strength, Storm, Combinations & Span.
- Pole Eye Plates.
- Sidewalk Fittings,
- Hangers, Sleeves, Steps, and Links,
- Lugs Mechanical, Compression, & Copper.
- Heat-shrinkable End Caps.
- Cable Positioners.

**Auxiliary Eyes** 

Strength Hook

Pole Eye Plates

**Combination Hook** 

Span Hook

Pole Eye Plates

Sidewalks Fitting

Sidewalks Fitting

Forged Uni-Grip and Eye

**Strut Mounting Base** 

Static Wire Bracket

**Bracket Mounting Strap** 

**Crossarm Mounting Bracket** 

Secondary Rack, Three Wire

Steel Pulling Eye

Bolt end insulator pins