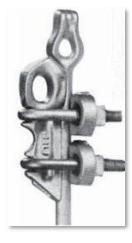

#### **Power Transmission & OEM Mfg:**

- Anchors Wrench-less, Eye Bolt, & Thimble Eye.
- Bolts Carriage, Oval-Eye, Clevis, Thimble-Eye & Double Eye.
- Drop Wire Clamps.
- Eye Nuts and Eyelets.
- Gains, Clamps, and Brackets.
- Clevises and Anchor Shackles.
- Transform Mounting Brackets.
- Dampers.
- Cable Extension Arms.
- Hooks Strength, Storm, Combinations & Span.
- Pole Eye Plates.
- Sidewalk Fittings,
- Hangers, Sleeves, Steps, and Links,
- Lugs Mechanical, Compression, & Copper.
- Heat-shrinkable End Caps.
- Cable Positioners.