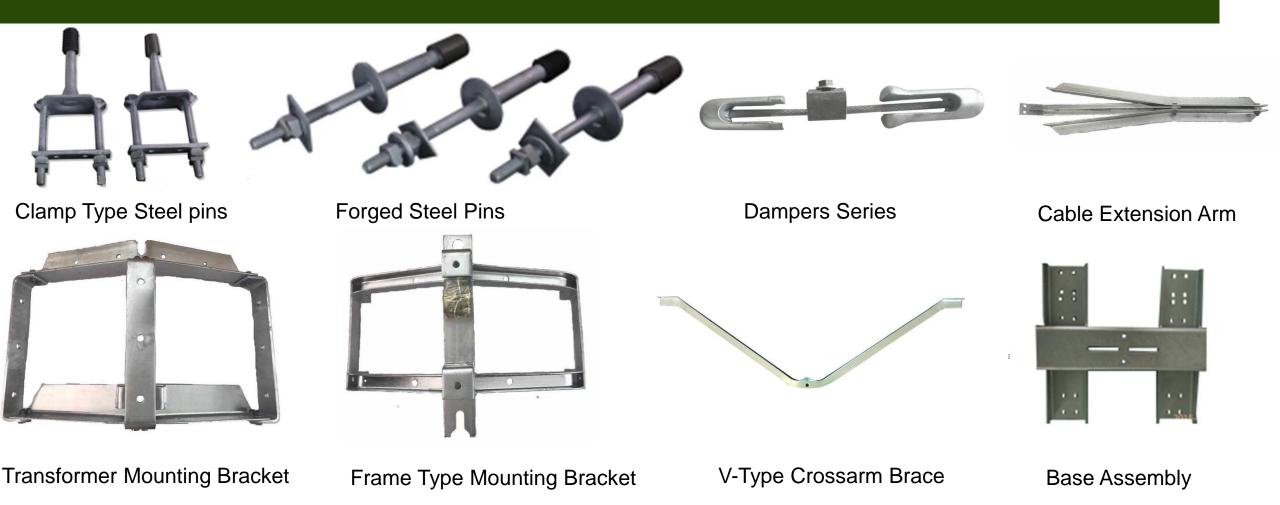

#### **Power Transmission & OEM Mfg:**

- Anchors Wrench-less, Eye Bolt, & Thimble Eye.
- Bolts Carriage, Oval-Eye, Clevis, Thimble-Eye & Double Eye.
- Drop Wire Clamps.
- Eye Nuts and Eyelets.
- Gains, Clamps, and Brackets.
- Clevises and Anchor Shackles.
- Transform Mounting Brackets.
- Dampers.
- Cable Extension Arms.
- Hooks Strength, Storm, Combinations & Span.
- Pole Eye Plates.
- Sidewalk Fittings,
- Hangers, Sleeves, Steps, and Links,
- Lugs Mechanical, Compression, & Copper.
- Heat-shrinkable End Caps.
- Cable Positioners.