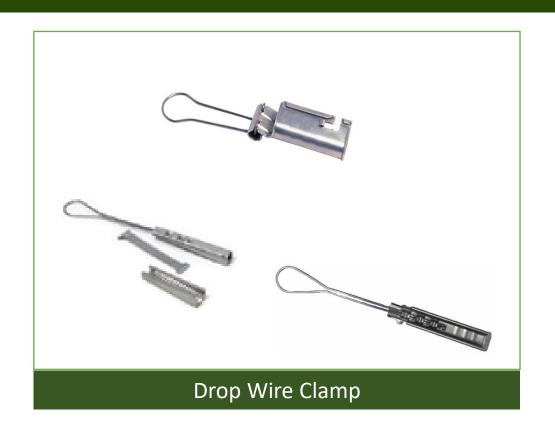

#### **Power Transmission & OEM Mfg:**

- Anchors Wrench-less, Eye Bolt, & Thimble Eye.
- Bolts Carriage, Oval-Eye, Clevis, Thimble-Eye & Double Eye.
- Drop Wire Clamps.
- Eye Nuts and Eyelets.
- Gains, Clamps, and Brackets.
- Clevises and Anchor Shackles.
- Transform Mounting Brackets.
- Dampers.
- Cable Extension Arms.
- Hooks Strength, Storm, Combinations & Span.
- Pole Eye Plates.
- Sidewalk Fittings,
- Hangers, Sleeves, Steps, and Links,
- Lugs Mechanical, Compression, & Copper.
- Heat-shrinkable End Caps.
- Cable Positioners.