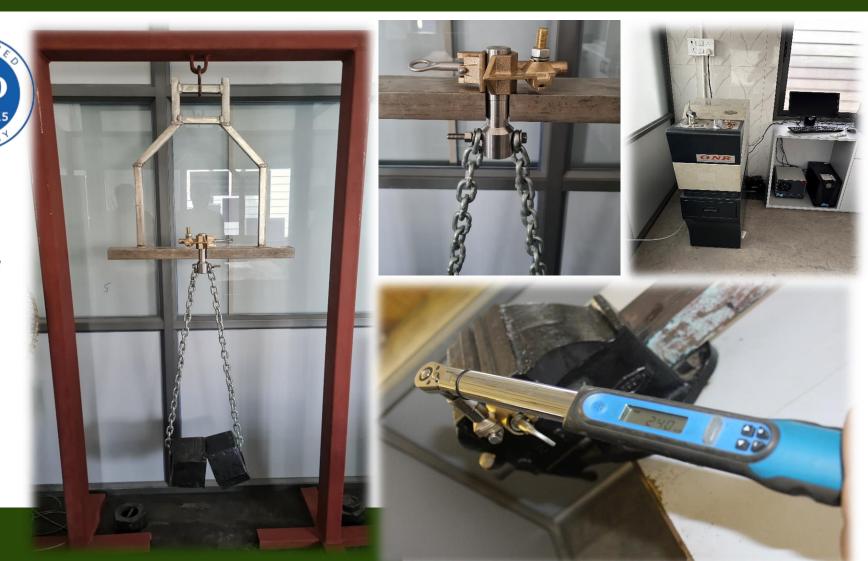

#### **Quality and Testing**

- ISO900 Registered
- UL Listing Capability As Needed
- Spectrometer
- REACH, ROHS, and CE Compliance
- Automotive Quality Standards:
  - Use of PFMEA
  - Level III PPAP
  - Use of 8D