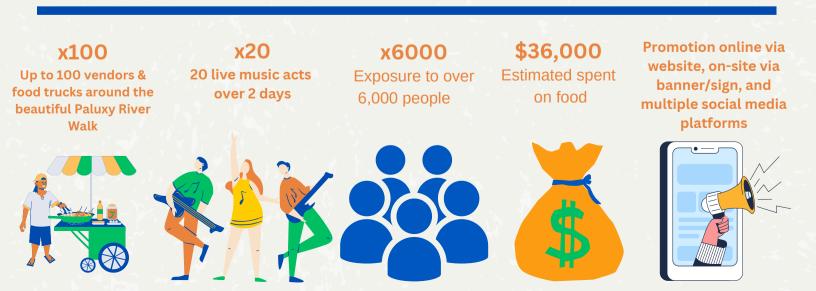

# **OPPORTUNITIES RANGE IN COST FROM \$300 TO \$10,000**

The town of Glen Rose makes a great weekend getaway. On any given day, visitors enjoy the attractions, shopping and rivers, one of which runs right through the town. Fishing is also a popular activity, as the Paluxy River is stocked with trout during the cool weather months. Water levels on the Paluxy can rise from 6" to whitewater status with one good rain, making it a popular spot with kayakers during heavy rain periods. During times of little to no rainfall, families can be seen walking along the dry limestone river beds looking for fossilized tracks or navigating Big Rocks Park with its huge round rock formations. Visitors love the Paluxy River whether it is dry, shallow or deep. This year, Glen Rose will also host the inaugural Paluxy River Fest, a 2-day event on June 2nd – 3rd, which will feature 20 music acts along the Paluxy River with food trucks and vendors lined up along the river walk! A Catfish Cookoff will take place under the large oak trees near the river. If you like cornbread and country music, mosey your way down to Glen Rose for a weekend you won't forget! This event is FREE to the public, so don't forget to bring your river tubes or lawn chairs!