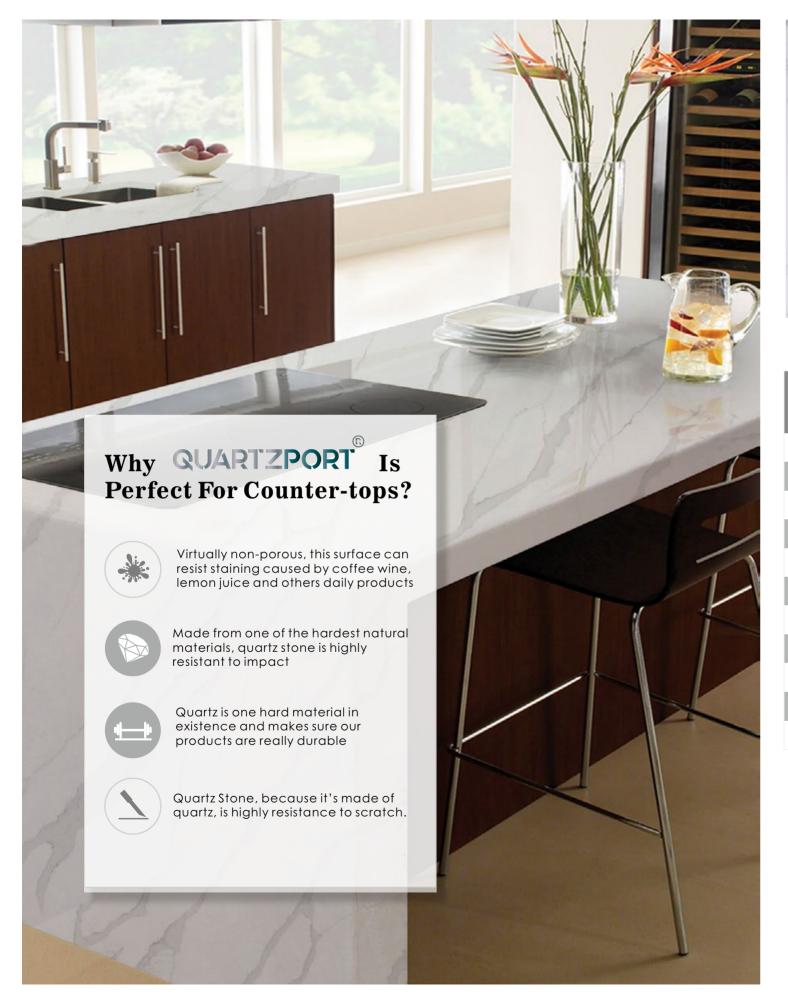

## LOOKS NATURAL, BUT MORE THAN NATURAL

Quartz is one of the hardest, most abundant minerals found in nature – only diamond, sapphire and topaz are harder. Besides beauty, the quartz gives the worktop extreme strength, making the surface highly scratch-resistant. Quartz work surface are made from crushed pure natural quartz and combined with a small amount of pigment and resin to create a slab of uncommon beauty and strength. This combination of materials allows Quartz to be a dense, non-porous stone that delivers unsurpassed reliability and performance – scratch-resistance and stain-resistance with no sealing required in a large variety of naturally beautiful, consistent colors.