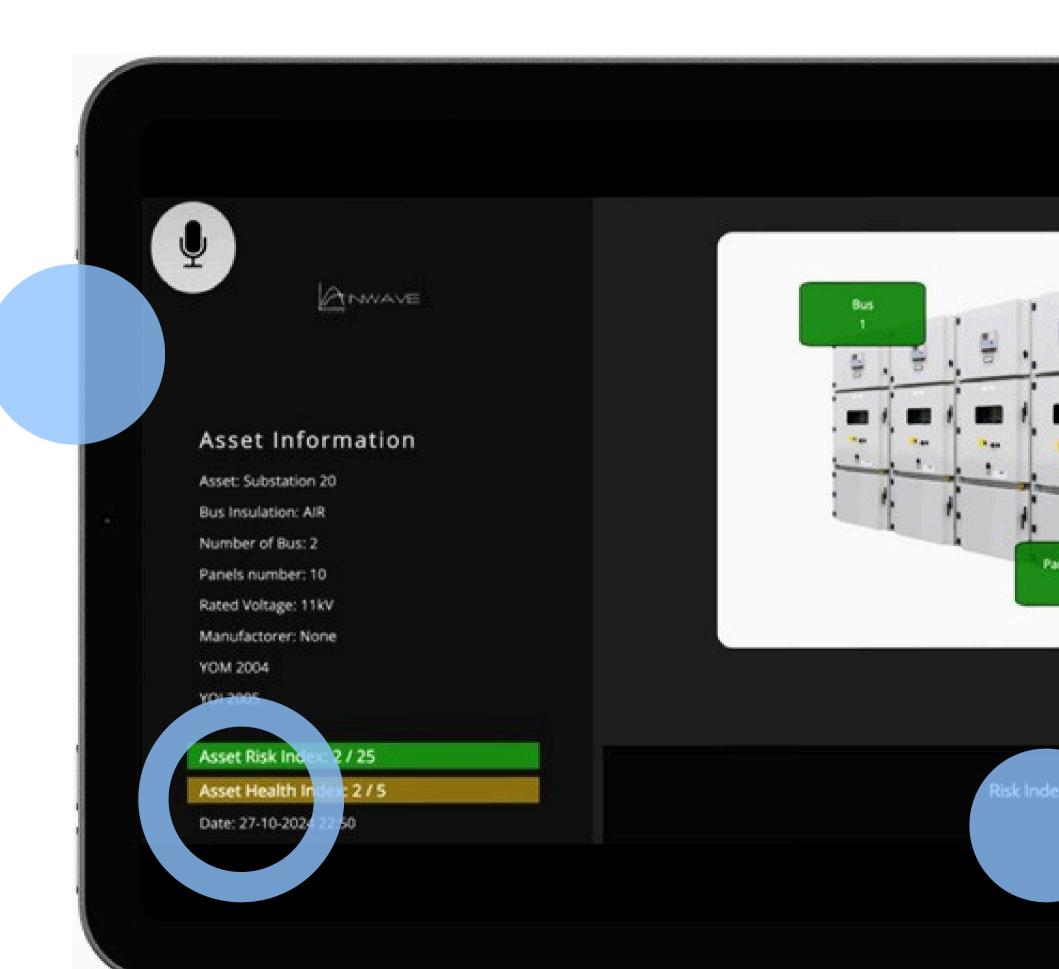

## Integrated Health Monitoring System

Enhancing Condition-based Maintenance

IHMS integrates multiple data sets to provide a holistic Asset Health and Risk Index in accordance with CIGRÉ TB 912. Diagnostic data is transformed into actionable insights that drive better decision-making.

## Bridging Data Gaps

The Integrated Health Monitoring System centralises diagnostic data from continuous monitoring and spot testing to automatically analyze the results, health, and risk indices for medium and high voltage electrical assets, seamlessly integrating diagnostic raw data and analyses into existing management software and dashboards.