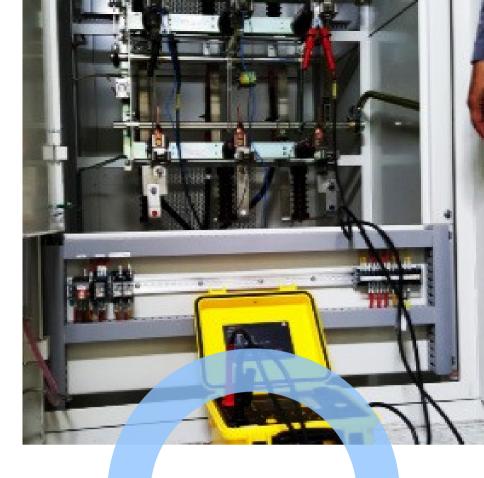

## Portable Integrated Monitoring

Expanding the online monitoring capabilities

Complement the existing monitoring system, extending coverage to parts of the network where continuous solutions are not economically viable, all with the press of a button.