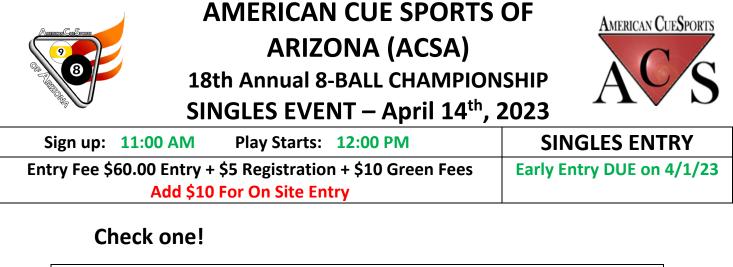

Return this form to your League Operator with money and your League Operator (or designee) will bring to Tournament. Must include standings to confirm <u>eligibility</u> and player <u>ranking status</u>.

1. Minmum 4 weeks of play required.

2. Dress Code: Teams MUST be matching shirts, collared polo style preferred (will allow matching shirts w/ bar logo).

3. +1 games for Advanced & +2 games for Master players per game\_(If the player has <u>no ACS Rating</u>, an established Fargo rating of up to 524 will be Standard, "525 to 624" will be Open, "625 to 674" will be Advance, and "675 to 719" will be Master).