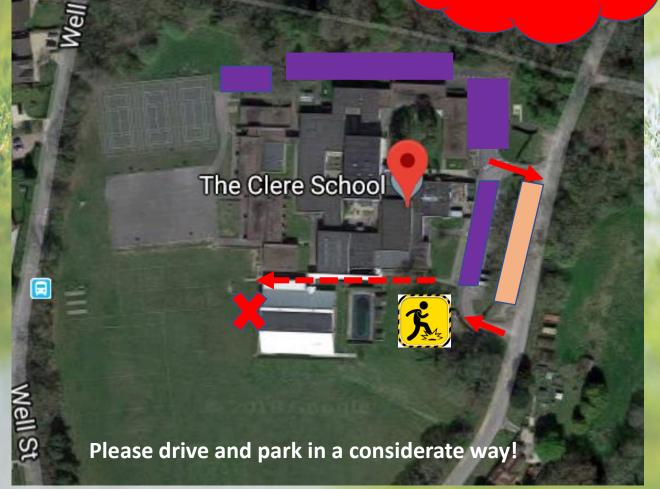

## **Parking**

The site has a one way system which needs to be respected, as there will be other users of the site.

The main school car park (highlighted in purple) is the preferred location to park – only park in designated bays, and don't block anyone in.

If this is full, the over flow parking is marked in orange

Please do not park on the Wells street side of the complex, nor the main road

## **Facilities**

To access the facilities, please follow the red dotted line to get to the changing rooms (as marked by the 'X').

Please avoid being in the out of bounds area (as marked in yellow), as a mark of respect to the privacy to the onsite caretaker.