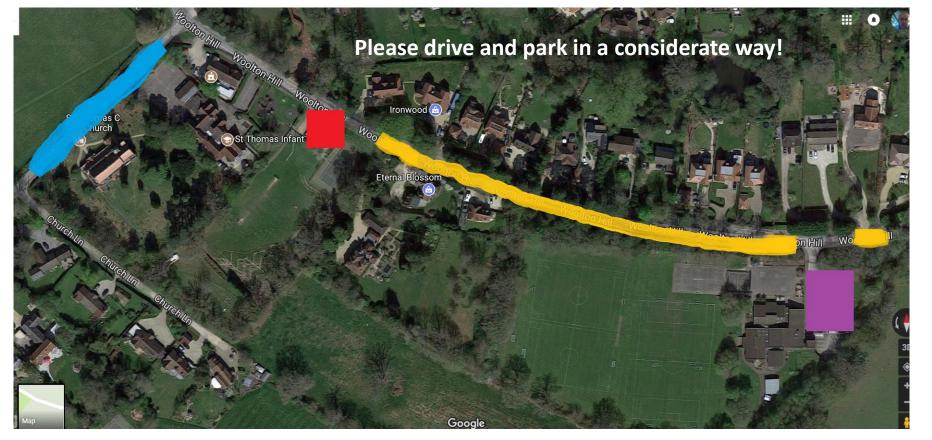

## Site rules:

- 1. No dogs
- 2. No smoking
- 3. Take your litter home

The main school car park (highlighted in purple) is the preferred location to park – only park in designated bays, and don't block anyone in. If this is full:

Two minutes up the road is the recreational ground car park (marked in red on the map)

Alternative on street parking options are:

- Church Road (marked in blue)
- Main road (marked in yellow)

If you are parking on the street, please remember the laws of the road, and never park on the pavement, blind spot or where markings say not to park.