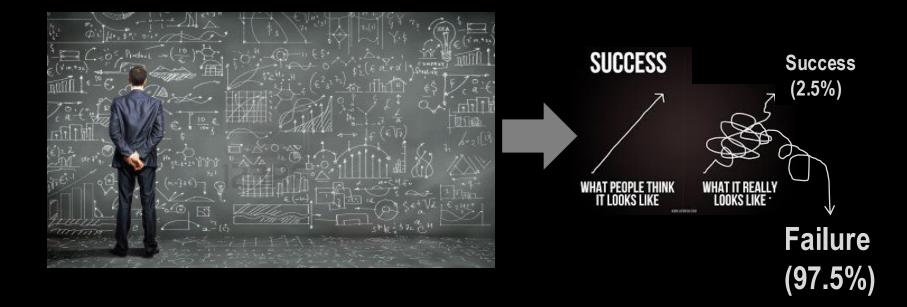

# For every 1,000 new early-stage venture proposals reviewed by investors, how many secure funding?

**2.5%** (25:1000!!)

## Early-stage venture funding success rates ... ...an unacceptable equation!

Experience shows, improving the odds of achieving "Success" are dramatically improved when you avoid the common missteps being taken by others.