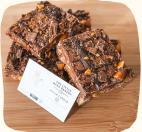

# Traybakes

Available in trays of 12 or 24
Each slice is approx. 70mm x 70mm
All cakes are delivered ambient but are suitable to be frozen delivery days currently Thursday and Friday

Honey Combe Crunch Tiffin Biscuit and Belgian Milk chocolate tiffin with honeycomb throughout. Topped with more honeycomb and dark chocolate drizzle.