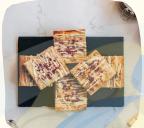

# Traybakes

Available in trays of 12 or 24
Each slice is approx. 70mm x 70mm
All cakes are delivered ambient but are suitable to be frozen delivery days currently Thursday and Friday

Honey Combe Crunch Tiffin Biscuit and Belgian Milk chocolate tiffin with honeycomb throughout. Topped with more honeycomb and dark chocolate drizzle.

Box of 12 Box of 24

Biscuit Crunch Tiffin
Biscuit and Belgian Milk chocolate tiffin
with white chocolate drizzle.

Box of 12 Box of 24

Cookies & Cream Tiffin

Biscuit and Belgian White chocolate Tiffin with cookies and cream throughout, topped with a fudgy white chocolate layer, finished with more cookies & cream