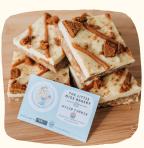

Box of 12 Box of 24

Caramel Tiffin

Biscuit and Belgian White chocolate Tiffin with a layer of caramel biscuit spread, topped with a fudgy white chocolate layer, finished with caramel drizzle and more caramel biscuits.