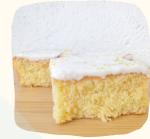

#### Lemon Iced Slice

Our light and fluffy lemon sponge topped with a light lemon icing and zest. The perfect refreshing treat.

Box of 12 Box of 24