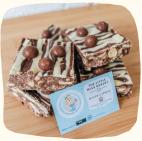

Box of 12 Box of 24

Biscuit Crunch Tiffin
Biscuit and Belgian Milk chocolate tiffin
with white chocolate drizzle.

Box of 12 Box of 24

Cookies & Cream Tiffin

Biscuit and Belgian White chocolate Tiffin with cookies and cream throughout, topped with a fudgy white chocolate layer, finished with more cookies & cream