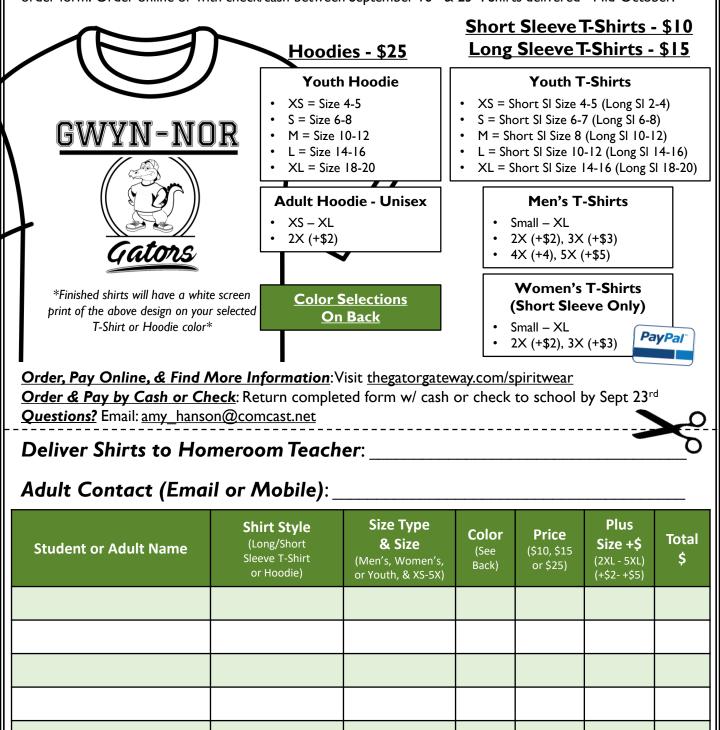

#### It's Time for Gwyn-Nor Gator Fall 2019 Spiritwear!

Home & School is offering a variety of shirt styles and colors during Fall 2019 Spiritwear Week. Families can select short or long sleeve T-shirts or Hoodies, available in Men's, Women's, and Youth sizes in a variety of colors. Shirts are grouped into one order and delivered to the student's homeroom teacher designated in the order form. Order online or with check/cash between September 16<sup>th</sup> & 23<sup>rd</sup>. Shirts delivered ~Mid-October.

## T-SHIRTS

- Short Sleeve (\$10)
- Long Sleeve (\$15)
- High quality, soft finish, crew neck, tearaway label
- Women's fit style only available in short sleeve
- Royal, Navy, Red, Charcoal, Kelly, Olive, Turquoise, Purple

# **ADULT HOODIES**

- Unisex Sizing (\$25)
- High quality, soft finish, crossover V neck, tearaway label, retail fit
- Royal, Navy, Red, Charcoal

### YOUTH HOODIES

- Youth Sizing (\$25)
- Standard hoodie fabric, raglan sleeves, unlined hood, no draw cord, tearaway label
- Royal, Navy, Moss, Nickel

\*Please note: Hoodies are solid color only, not the 2-color style shown in the photo\*

Please visit the Gwyn-Nor Home & School Storefront to view apparel information sheets for Fall Spiritwear. The information sheets include detailed size guides with fitting measurements. View the colors available in each apparel style, and place your order online using PayPal!

#### thegatorgateway.com/spiritwear

Attend Back to School Night on Thursday Sept 19th to see or try on shirts!