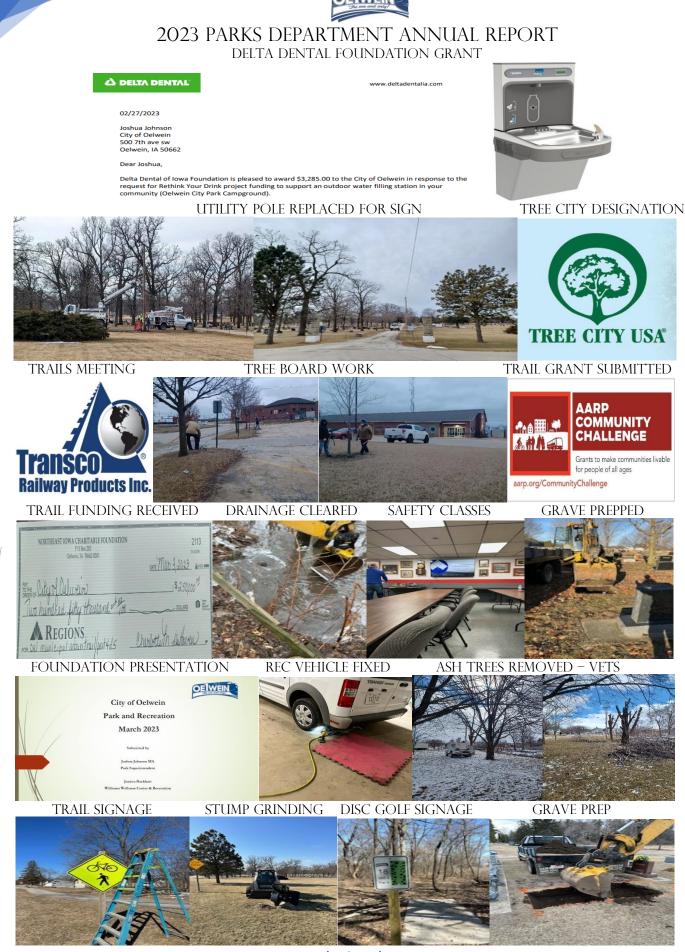

#### 2023 PARKS DEPARTMENT ANNUAL REPORT Running total of Grants/Donations/In-Kind continued

PARKS / CEMETERY / TRAILS / AQUATICS / CAMPGROUND

| 03/29/2021 | NEIC               | Trails Donation          |
|------------|--------------------|--------------------------|
| 07/14/2021 | Mark Levin         | Trails Donation          |
| 10/15/2021 | Cannons Greenhouse | Tree Donation            |
| 10/15/2021 | Andrea Williams    | Tree Donation-Redgate    |
| 12/17/2021 | Community Bank     | Trails Donation          |
| 12/18/2021 | ITC                | Donation -Solar Umbrella |
| 05/01/2022 | Jack Freeman       | Tree Donation            |
| 08/29/2022 | NEIC               | Trails                   |
| 02/02/2022 | Dave Sondrol       | Bridge Donation          |
| 02/23/2022 | Trees Forever      | Boulevard Trees          |
| 09/01/2022 | Jon Latham         | Memorial Bench           |
| 09/15/2022 | Bryan/Garrigus     | Soil Donation            |
| 08/29/2023 | NEIC               | Trails                   |
| 02/24/2023 | Trees Forever      | Boulevard Trees          |
| 02/27/2023 | Delta Dental       | Drinking Fountain        |
| 05/01/2023 | NEIC               | Filter/Drain             |
| 05/17/2023 | Aubrey Sadler      | Tree Donation            |
| 04/15/2023 | Transco            | Arch Sign Paint          |
| 07/17/2023 | Jeannette Hoth     | Memorial Bench           |
| 08/22/2023 | Iowa P&R Assoc.    | CPRP Certification       |
| 09/01/2023 | Anothny Ricchio    | Tree Donation            |
| 09/08/2023 | USDA               | Community Forestry Grant |
| 09/18/2023 | Florence Delong    | Memorial Bench           |
| 10/09/2023 | Greg Bryan         | Tree Donation            |
| 12/13/2023 | FCCF               | Aquatic Chairs           |
| 08/29/2024 | NEIC               | Trails                   |
|            |                    | Total since 2016         |
|            |                    |                          |

\$600.00 \$300.00 \$2,500.00 \$3,000.00 \$1,000.00 \$250,000.00 \$38,000.00 \$5,000.00 \$932.00 \$1,000.00 \$250,000.00 \$4,000.00 \$3,285.00 \$126,750.00 \$150.00 \$1,000.00 \$1,036.00 \$455.00 \$300.00 \$4,991.64 \$1,036.00 \$2,000.00 \$3,311.50 \$175,000.00 \$1,614,278.01 \$398,315.14

### Cemetery

- ✤ Install arching sign donated to the city
- ✤ Ash tree removal cemetery / parks
- Cleaned up all work shops
- Cleaning up fence lines
- Updated paperwork
- Memorial Day flag raising
- Poured foundations in Spring and Fall
- Stump grinding

## Tree Board

- Hosted monthly meetings
- Received \$4,000.00 grant from Trees Forever
   Planted 37 trees in the street boulevards
- Received \$4,991.64 grant from IDNR Community Forestry grant
   Planted 79 trees in Platt Park and the Sports Complex
- Received a \$2,000.00 donation from Greg Bryan
- ✤ Received Tree City Award 2022
- ✤ Received Growth Award 2023
- ✤ Arbor Day tree planting Platt Park (3)
- Research gravel beds for future projects

## Trails Committee

- ✤ Hosted meetings at office
- Swept trails weekly
- ✤ Nearby ash tree removal
- Further development of trails master plan
- Applied to several grants
  - o FRT
  - o TAP
  - o Wellmark
- Attended all upper explorer meetings
- Patching and crack sealing west trail
- Developing trails presentation for council
- Friends of the Trails raising additional funding
- Retrieve trail counter to compile information for grant writing
- Replaced all trail signage with new yellow/green, fluorescent signs