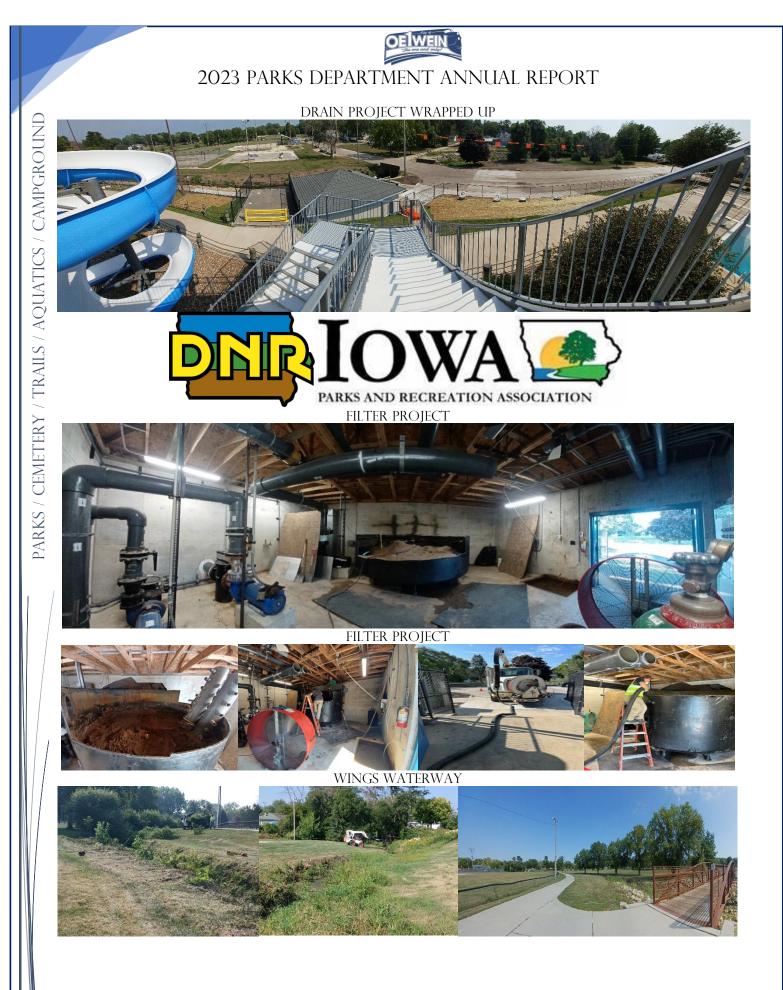

## Aquatics

- ✤ 27<sup>th</sup> season for facility
- Certified Pool Operator CEU's
- Daily checks
- Annual boiler inspection / backflow
- Replaced the filter system
  - Staff removed all old piping
  - Staff remove sand medium from old filter
  - Staff cut up and removed old filter
- Redirected the main drain to the sanitary sewer
- Installed a solar umbrella in concessions
- ✤ Installed a two-post shade structure on the south deck
- Implemented a new season pass scale
- Removed dirty birch tree that was plugging screens
- Four new rescue tubes
- Repaired piping on west side of T for backflushing
- Repaired piping on east side of T for backflushing
- Finished replacing guard elevated chairs
- Low board railings