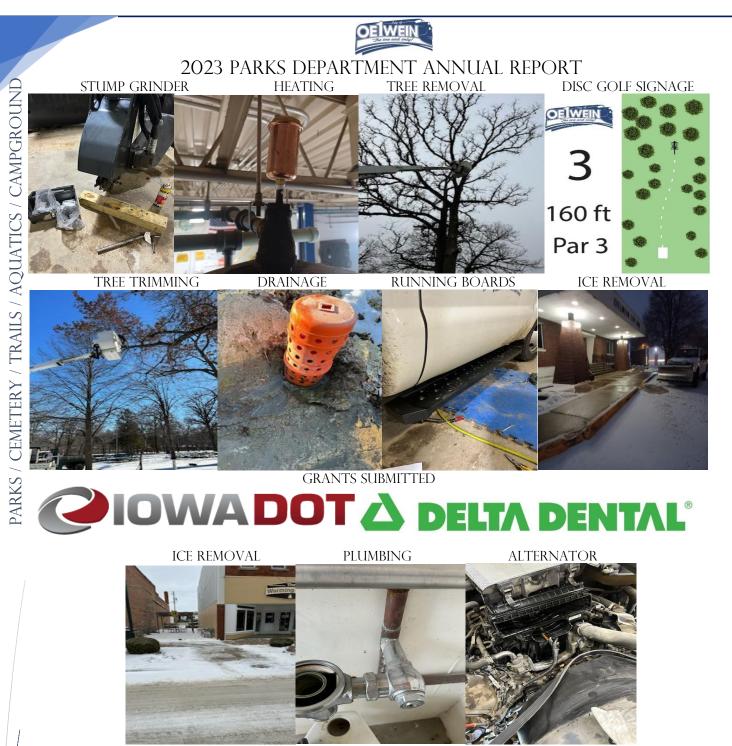

## Parks

- Daily maintenance of downtown streetscape
- Developing Parks Master Plan
- Update Park and Recreation Brochure
- Update CIP Items
- Update Park / Campground / Aquatics / Cemetery Fee Schedules
- Update Department Equipment Maintenance Schedule
- Monthly safety meetings/ checklists
- Maintain all City empty lots
- Host monthly park and recreation commission meetings
- > Develop trails and host committee meetings
- Host monthly tree board meetings
- Biweekly dept. head meetings/individual
- Conducted employee interviews /evaluations
- Weekly/Monthly/Yearly reports
- Weed spraying as needed
- Pesticide Applicator CEU's
- Shop/vehicle/equipment maintenance
- Playground equipment replacement/inspections
- Tree trimming / mulch fall leaves
- ➢ Ash tree removal / stump grinding
- Replace / repair vandalism on as needed basis
- Continued trail maintenance brush/tree trimming and dead tree removal
- Cleared trails of snow in winter
- Hosted United Way Day of Caring
  - Picnic table painting
  - Disc golf course work
  - Aquatic center prep
  - Playground safety mulching
  - Trail work
  - Diamond work
- Diamond maintenance for recreation department
- City Park disc golf course installation
- Assist with all tree plantings
- Assist with cemetery foundations
- Install set of goalsetter basketball hoops at Reidy Park
- Playground mulching

## Aquatics

- ✤ 27<sup>th</sup> season for facility
- Certified Pool Operator CEU's
- Daily checks
- Annual boiler inspection / backflow
- Replaced the filter system
  - Staff removed all old piping
  - Staff remove sand medium from old filter
  - Staff cut up and removed old filter
- Redirected the main drain to the sanitary sewer
- Installed a solar umbrella in concessions
- ✤ Installed a two-post shade structure on the south deck
- Implemented a new season pass scale
- Removed dirty birch tree that was plugging screens
- Four new rescue tubes
- Repaired piping on west side of T for backflushing
- Repaired piping on east side of T for backflushing
- Finished replacing guard elevated chairs
- Low board railings

## Trails Committee

- ✤ Hosted meetings at office
- Swept trails weekly
- ✤ Nearby ash tree removal
- Further development of trails master plan
- Applied to several grants
  - o FRT
  - o TAP
  - o Wellmark
- Attended all upper explorer meetings
- Patching and crack sealing west trail
- Developing trails presentation for council
- Friends of the Trails raising additional funding
- Retrieve trail counter to compile information for grant writing
- Replaced all trail signage with new yellow/green, fluorescent signs