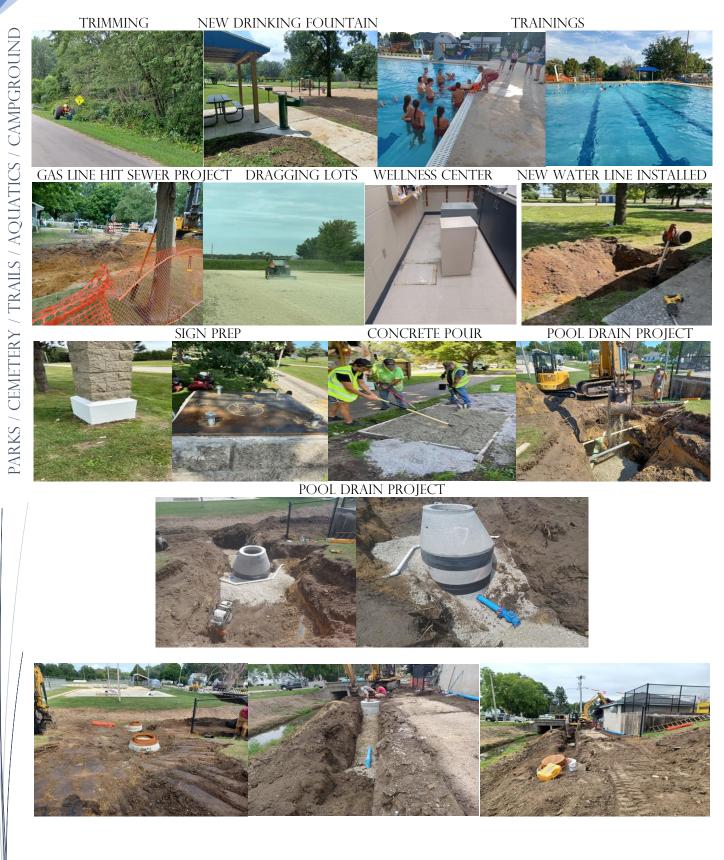

## Aquatics

- ✤ 27<sup>th</sup> season for facility
- Certified Pool Operator CEU's
- Daily checks
- Annual boiler inspection / backflow
- Replaced the filter system
  - Staff removed all old piping
  - Staff remove sand medium from old filter
  - Staff cut up and removed old filter
- Redirected the main drain to the sanitary sewer
- Installed a solar umbrella in concessions
- ✤ Installed a two-post shade structure on the south deck
- Implemented a new season pass scale
- Removed dirty birch tree that was plugging screens
- Four new rescue tubes
- Repaired piping on west side of T for backflushing
- Repaired piping on east side of T for backflushing
- Finished replacing guard elevated chairs
- Low board railings

## Trails Committee

- ✤ Hosted meetings at office
- Swept trails weekly
- ✤ Nearby ash tree removal
- Further development of trails master plan
- Applied to several grants
  - o FRT
  - o TAP
  - o Wellmark
- Attended all upper explorer meetings
- Patching and crack sealing west trail
- Developing trails presentation for council
- Friends of the Trails raising additional funding
- Retrieve trail counter to compile information for grant writing
- Replaced all trail signage with new yellow/green, fluorescent signs