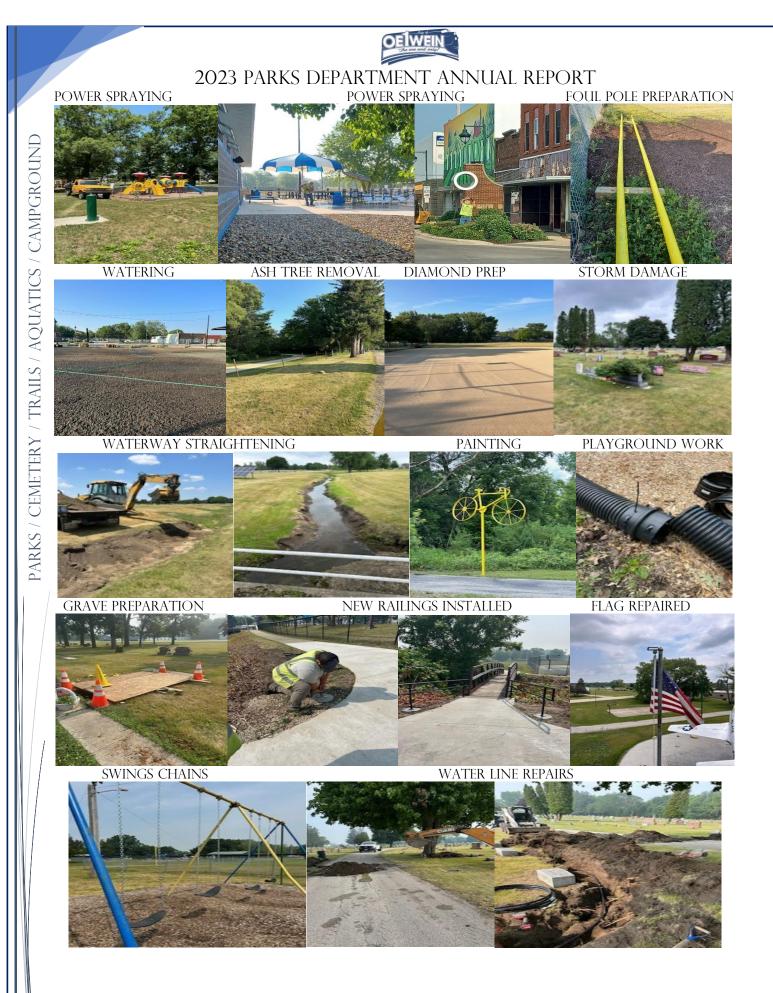

## Parks

- Daily maintenance of downtown streetscape
- Developing Parks Master Plan
- Update Park and Recreation Brochure
- Update CIP Items
- Update Park / Campground / Aquatics / Cemetery Fee Schedules
- Update Department Equipment Maintenance Schedule
- Monthly safety meetings/ checklists
- Maintain all City empty lots
- Host monthly park and recreation commission meetings
- > Develop trails and host committee meetings
- Host monthly tree board meetings
- Biweekly dept. head meetings/individual
- Conducted employee interviews /evaluations
- Weekly/Monthly/Yearly reports
- Weed spraying as needed
- Pesticide Applicator CEU's
- Shop/vehicle/equipment maintenance
- Playground equipment replacement/inspections
- Tree trimming / mulch fall leaves
- ➢ Ash tree removal / stump grinding
- Replace / repair vandalism on as needed basis
- Continued trail maintenance brush/tree trimming and dead tree removal
- Cleared trails of snow in winter
- Hosted United Way Day of Caring
  - Picnic table painting
  - Disc golf course work
  - Aquatic center prep
  - Playground safety mulching
  - Trail work
  - Diamond work
- Diamond maintenance for recreation department
- City Park disc golf course installation
- Assist with all tree plantings
- Assist with cemetery foundations
- Install set of goalsetter basketball hoops at Reidy Park
- Playground mulching

### Cemetery

- ✤ Install arching sign donated to the city
- ✤ Ash tree removal cemetery / parks
- Cleaned up all work shops
- Cleaning up fence lines
- Updated paperwork
- Memorial Day flag raising
- Poured foundations in Spring and Fall
- Stump grinding

## Aquatics

- ✤ 27<sup>th</sup> season for facility
- Certified Pool Operator CEU's
- Daily checks
- Annual boiler inspection / backflow
- Replaced the filter system
  - Staff removed all old piping
  - Staff remove sand medium from old filter
  - Staff cut up and removed old filter
- Redirected the main drain to the sanitary sewer
- Installed a solar umbrella in concessions
- ✤ Installed a two-post shade structure on the south deck
- Implemented a new season pass scale
- Removed dirty birch tree that was plugging screens
- Four new rescue tubes
- Repaired piping on west side of T for backflushing
- Repaired piping on east side of T for backflushing
- Finished replacing guard elevated chairs
- Low board railings

## Campground

- ✤ 60% occupancy rate highest on record
- Stirred up pads with Harley rake
- Painted picnic tables
- Updated several electrical outlets/breakers
- Replaced gaskets and parts of yard hydrants
- ✤ Had Alliant install two new utility poles