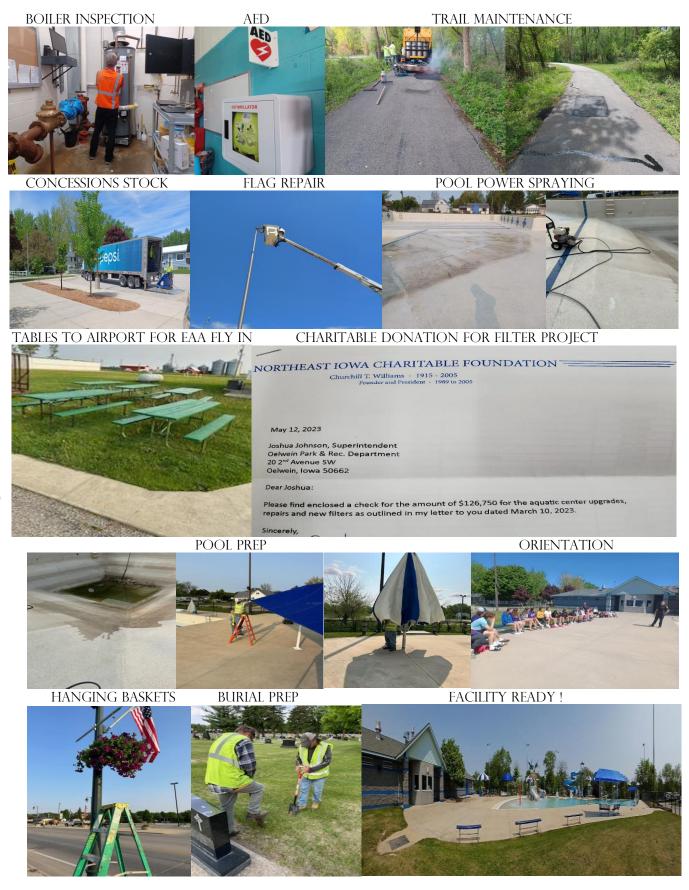

OEIWEI

- Redirected main drain from aquatic center to the sanitary sewer
- Replaced the existing filter and piping
  New cemetery arching sign installed

- United Way Day of Caring
   Electrical upgrade to campground

## Aquatics

- ✤ 27<sup>th</sup> season for facility
- Certified Pool Operator CEU's
- Daily checks
- Annual boiler inspection / backflow
- Replaced the filter system
  - Staff removed all old piping
  - Staff remove sand medium from old filter
  - Staff cut up and removed old filter
- Redirected the main drain to the sanitary sewer
- Installed a solar umbrella in concessions
- ✤ Installed a two-post shade structure on the south deck
- Implemented a new season pass scale
- Removed dirty birch tree that was plugging screens
- Four new rescue tubes
- Repaired piping on west side of T for backflushing
- Repaired piping on east side of T for backflushing
- Finished replacing guard elevated chairs
- Low board railings

### Cemetery

- ✤ Install arching sign donated to the city
- ✤ Ash tree removal cemetery / parks
- Cleaned up all work shops
- Cleaning up fence lines
- Updated paperwork
- Memorial Day flag raising
- Poured foundations in Spring and Fall
- Stump grinding

## Parks

- Daily maintenance of downtown streetscape
- Developing Parks Master Plan
- Update Park and Recreation Brochure
- Update CIP Items
- Update Park / Campground / Aquatics / Cemetery Fee Schedules
- Update Department Equipment Maintenance Schedule
- Monthly safety meetings/ checklists
- Maintain all City empty lots
- Host monthly park and recreation commission meetings
- > Develop trails and host committee meetings
- Host monthly tree board meetings
- Biweekly dept. head meetings/individual
- Conducted employee interviews /evaluations
- Weekly/Monthly/Yearly reports
- Weed spraying as needed
- Pesticide Applicator CEU's
- Shop/vehicle/equipment maintenance
- Playground equipment replacement/inspections
- Tree trimming / mulch fall leaves
- ➢ Ash tree removal / stump grinding
- Replace / repair vandalism on as needed basis
- Continued trail maintenance brush/tree trimming and dead tree removal
- Cleared trails of snow in winter
- Hosted United Way Day of Caring
  - Picnic table painting
  - Disc golf course work
  - Aquatic center prep
  - Playground safety mulching
  - Trail work
  - Diamond work
- Diamond maintenance for recreation department
- City Park disc golf course installation
- Assist with all tree plantings
- Assist with cemetery foundations
- Install set of goalsetter basketball hoops at Reidy Park
- Playground mulching