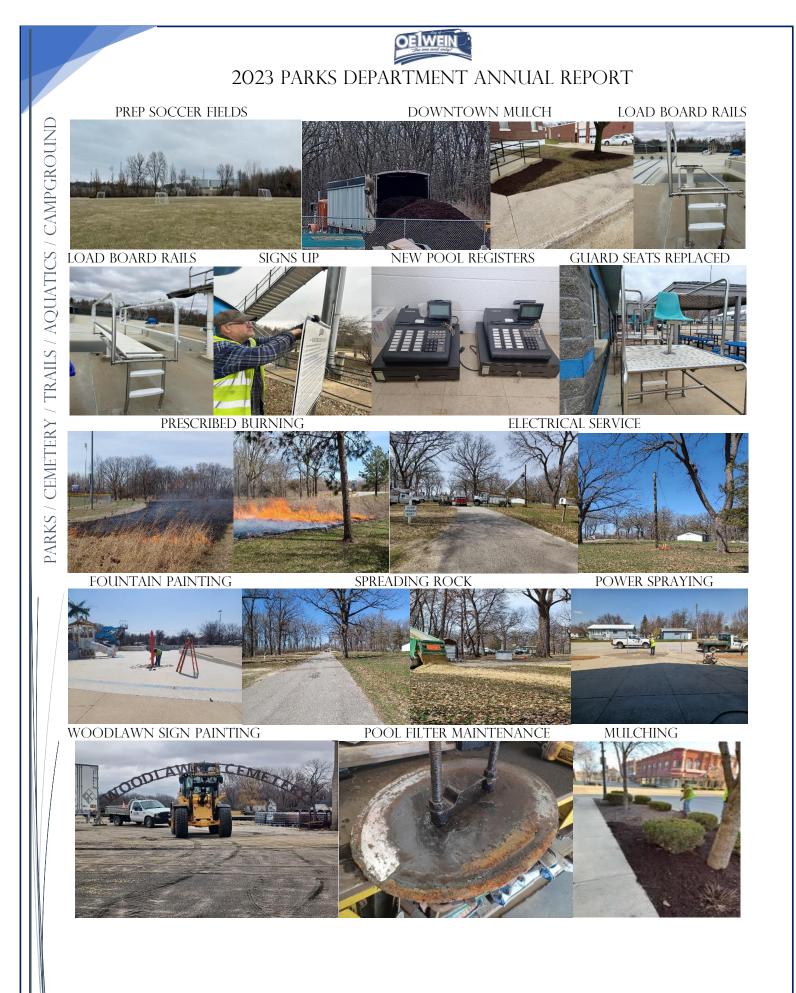

## Parks

- Daily maintenance of downtown streetscape
- Developing Parks Master Plan
- Update Park and Recreation Brochure
- Update CIP Items
- Update Park / Campground / Aquatics / Cemetery Fee Schedules
- Update Department Equipment Maintenance Schedule
- Monthly safety meetings/ checklists
- Maintain all City empty lots
- Host monthly park and recreation commission meetings
- > Develop trails and host committee meetings
- Host monthly tree board meetings
- Biweekly dept. head meetings/individual
- Conducted employee interviews /evaluations
- Weekly/Monthly/Yearly reports
- Weed spraying as needed
- Pesticide Applicator CEU's
- Shop/vehicle/equipment maintenance
- Playground equipment replacement/inspections
- Tree trimming / mulch fall leaves
- ➢ Ash tree removal / stump grinding
- Replace / repair vandalism on as needed basis
- Continued trail maintenance brush/tree trimming and dead tree removal
- Cleared trails of snow in winter
- Hosted United Way Day of Caring
  - Picnic table painting
  - Disc golf course work
  - Aquatic center prep
  - Playground safety mulching
  - Trail work
  - Diamond work
- Diamond maintenance for recreation department
- City Park disc golf course installation
- Assist with all tree plantings
- Assist with cemetery foundations
- Install set of goalsetter basketball hoops at Reidy Park
- Playground mulching

## Aquatics

- ✤ 27<sup>th</sup> season for facility
- Certified Pool Operator CEU's
- Daily checks
- Annual boiler inspection / backflow
- Replaced the filter system
  - Staff removed all old piping
  - Staff remove sand medium from old filter
  - Staff cut up and removed old filter
- Redirected the main drain to the sanitary sewer
- Installed a solar umbrella in concessions
- ✤ Installed a two-post shade structure on the south deck
- Implemented a new season pass scale
- Removed dirty birch tree that was plugging screens
- Four new rescue tubes
- Repaired piping on west side of T for backflushing
- Repaired piping on east side of T for backflushing
- Finished replacing guard elevated chairs
- Low board railings

## Campground

- ✤ 60% occupancy rate highest on record
- Stirred up pads with Harley rake
- Painted picnic tables
- Updated several electrical outlets/breakers
- Replaced gaskets and parts of yard hydrants
- ✤ Had Alliant install two new utility poles