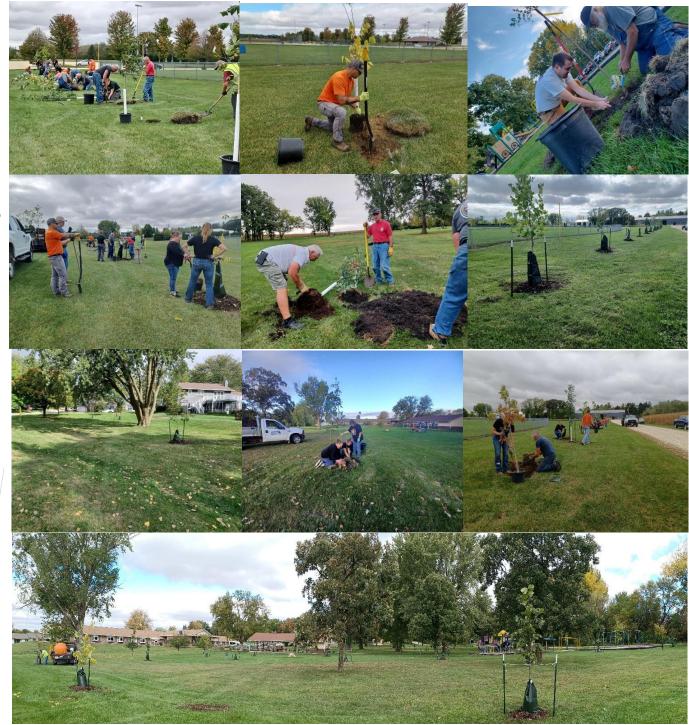

#### 2023 PARKS DEPARTMENT ANNUAL REPORT 2023 TREES FOREVER TREE PLANTING – 37 TREES PLANTED

#### 2023 PARKS DEPARTMENT ANNUAL REPORT 2023 TREES FOREVER TREE PLANTING

#### TREE SPECIES PLANTED:

- TULIP TREE
- PIN OAK
- WHITE OAK
- ELM
- HACKBERRY

- OHIO BUCKEYE
- KENTUCKY COFFEE TREE
- YELLOW WOOD
- BUR OAK
- CATALPA

FOUNDATIONS POURED

VANDALISM

WINTERIZING

SHADE CANOPY

ASH TREES