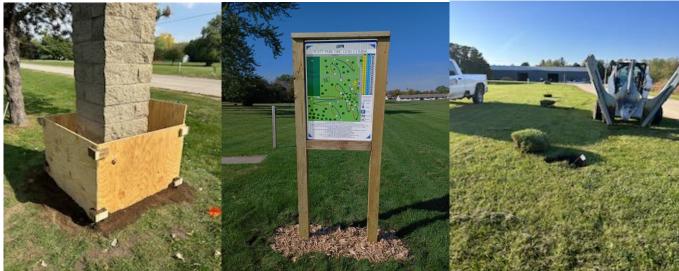

### Cemetery

- ✤ Install arching sign donated to the city
- ✤ Ash tree removal cemetery / parks
- Cleaned up all work shops
- Cleaning up fence lines
- Updated paperwork
- Memorial Day flag raising
- Poured foundations in Spring and Fall
- Stump grinding

CASTINGS INSTALLED

MORE ASH TREE REMOVAL

MEMORIAL BENCH PAINTING

FISH STOCKING

PAINTING

FORMS

DISC GOLF SIGN

TREE SPADING

#### TREE SPECIES PLANTED:

- TULIP TREE
- PIN OAK
- WHITE OAK
- ELM
- HACKBERRY

- OHIO BUCKEYE
- KENTUCKY COFFEE TREE
- YELLOW WOOD
- BUR OAK
- CATALPA

FOUNDATIONS POURED

VANDALISM

WINTERIZING

SHADE CANOPY

ASH TREES

VANDALISM