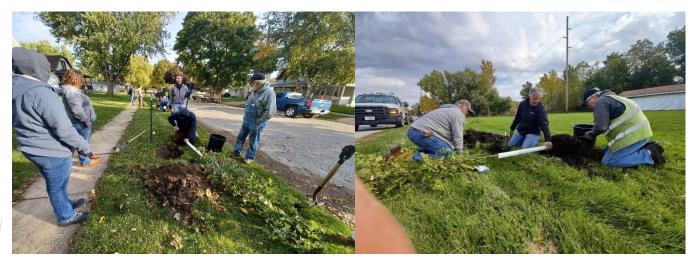

2023 COMMUNITY FORESTRY PLANTING - 79 TREES PLANTED

## 2023 PARKS DEPARTMENT ANNUAL REPORT 2023 COMMUNITY FORESTRY PLANTING

#### TREE SPECIES PLANTED:

- TULIP TREE
- PIN OAK
- WHITE OAK
- ELM
- HACKBERRY

- OHIO BUCKEYE
- KENTUCKY COFFEE TREE
- YELLOW WOOD
- BUR OAK
- CATALPA

FOUNDATIONS POURED

VANDALISM

WINTERIZING

SHADE CANOPY

ASH TREES