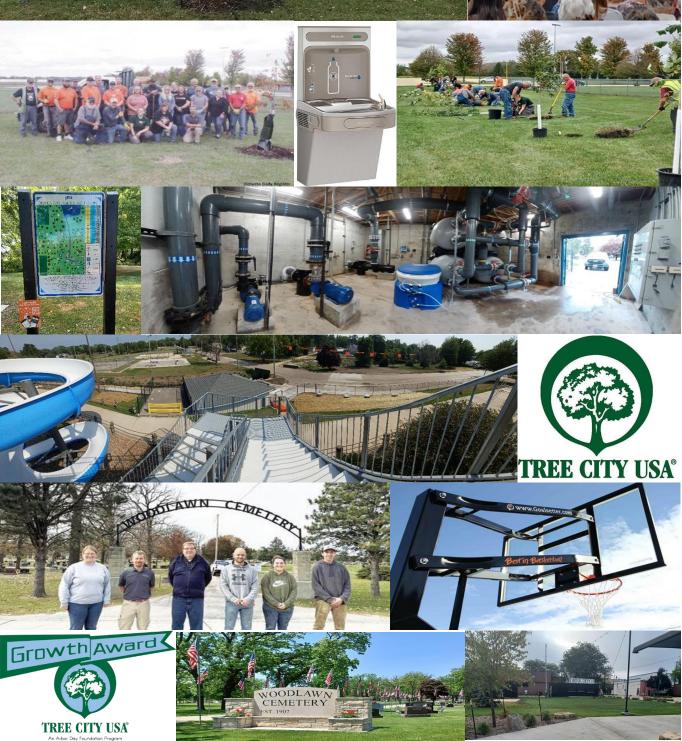

### Cemetery

- ✤ Install arching sign donated to the city
- ✤ Ash tree removal cemetery / parks
- Cleaned up all work shops
- Cleaning up fence lines
- Updated paperwork
- Memorial Day flag raising
- Poured foundations in Spring and Fall
- Stump grinding

## Aquatics

- ✤ 27<sup>th</sup> season for facility
- Certified Pool Operator CEU's
- Daily checks
- Annual boiler inspection / backflow
- Replaced the filter system
  - Staff removed all old piping
  - Staff remove sand medium from old filter
  - Staff cut up and removed old filter
- Redirected the main drain to the sanitary sewer
- Installed a solar umbrella in concessions
- ✤ Installed a two-post shade structure on the south deck
- Implemented a new season pass scale
- Removed dirty birch tree that was plugging screens
- Four new rescue tubes
- Repaired piping on west side of T for backflushing
- Repaired piping on east side of T for backflushing
- Finished replacing guard elevated chairs
- Low board railings

## Tree Board

- Hosted monthly meetings
- Received \$4,000.00 grant from Trees Forever
   Planted 37 trees in the street boulevards
- Received \$4,991.64 grant from IDNR Community Forestry grant
   Planted 79 trees in Platt Park and the Sports Complex
- Received a \$2,000.00 donation from Greg Bryan
- ✤ Received Tree City Award 2022
- ✤ Received Growth Award 2023
- ✤ Arbor Day tree planting Platt Park (3)
- Research gravel beds for future projects

## Trails Committee

- ✤ Hosted meetings at office
- Swept trails weekly
- ✤ Nearby ash tree removal
- Further development of trails master plan
- Applied to several grants
  - o FRT
  - o TAP
  - o Wellmark
- Attended all upper explorer meetings
- Patching and crack sealing west trail
- Developing trails presentation for council
- Friends of the Trails raising additional funding
- Retrieve trail counter to compile information for grant writing
- Replaced all trail signage with new yellow/green, fluorescent signs