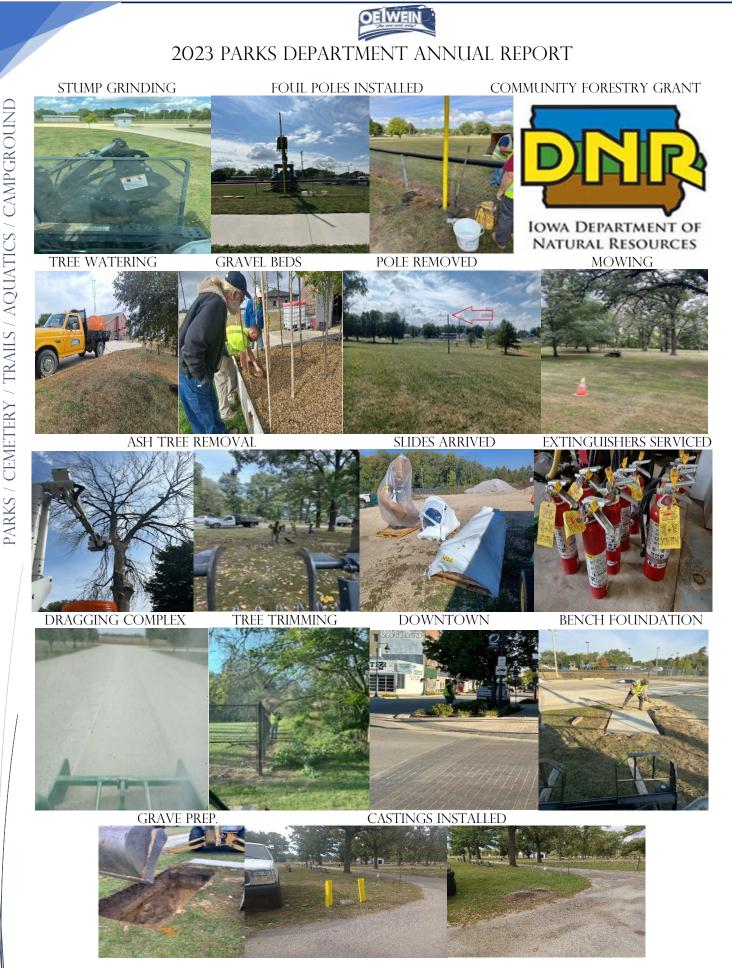

## Parks

- Daily maintenance of downtown streetscape
- Developing Parks Master Plan
- Update Park and Recreation Brochure
- Update CIP Items
- Update Park / Campground / Aquatics / Cemetery Fee Schedules
- Update Department Equipment Maintenance Schedule
- Monthly safety meetings/ checklists
- Maintain all City empty lots
- Host monthly park and recreation commission meetings
- > Develop trails and host committee meetings
- Host monthly tree board meetings
- Biweekly dept. head meetings/individual
- Conducted employee interviews /evaluations
- Weekly/Monthly/Yearly reports
- Weed spraying as needed
- Pesticide Applicator CEU's
- Shop/vehicle/equipment maintenance
- Playground equipment replacement/inspections
- Tree trimming / mulch fall leaves
- ➢ Ash tree removal / stump grinding
- Replace / repair vandalism on as needed basis
- Continued trail maintenance brush/tree trimming and dead tree removal
- Cleared trails of snow in winter
- Hosted United Way Day of Caring
  - Picnic table painting
  - Disc golf course work
  - Aquatic center prep
  - Playground safety mulching
  - Trail work
  - Diamond work
- Diamond maintenance for recreation department
- City Park disc golf course installation
- Assist with all tree plantings
- Assist with cemetery foundations
- Install set of goalsetter basketball hoops at Reidy Park
- Playground mulching

### Cemetery

- ✤ Install arching sign donated to the city
- ✤ Ash tree removal cemetery / parks
- Cleaned up all work shops
- Cleaning up fence lines
- Updated paperwork
- Memorial Day flag raising
- Poured foundations in Spring and Fall
- Stump grinding

## Tree Board

- Hosted monthly meetings
- Received \$4,000.00 grant from Trees Forever
   Planted 37 trees in the street boulevards
- Received \$4,991.64 grant from IDNR Community Forestry grant
   Planted 79 trees in Platt Park and the Sports Complex
- Received a \$2,000.00 donation from Greg Bryan
- ✤ Received Tree City Award 2022
- ✤ Received Growth Award 2023
- ✤ Arbor Day tree planting Platt Park (3)
- Research gravel beds for future projects

## Trails Committee

- ✤ Hosted meetings at office
- Swept trails weekly
- ✤ Nearby ash tree removal
- Further development of trails master plan
- Applied to several grants
  - o FRT
  - o TAP
  - o Wellmark
- Attended all upper explorer meetings
- Patching and crack sealing west trail
- Developing trails presentation for council
- Friends of the Trails raising additional funding
- Retrieve trail counter to compile information for grant writing
- Replaced all trail signage with new yellow/green, fluorescent signs