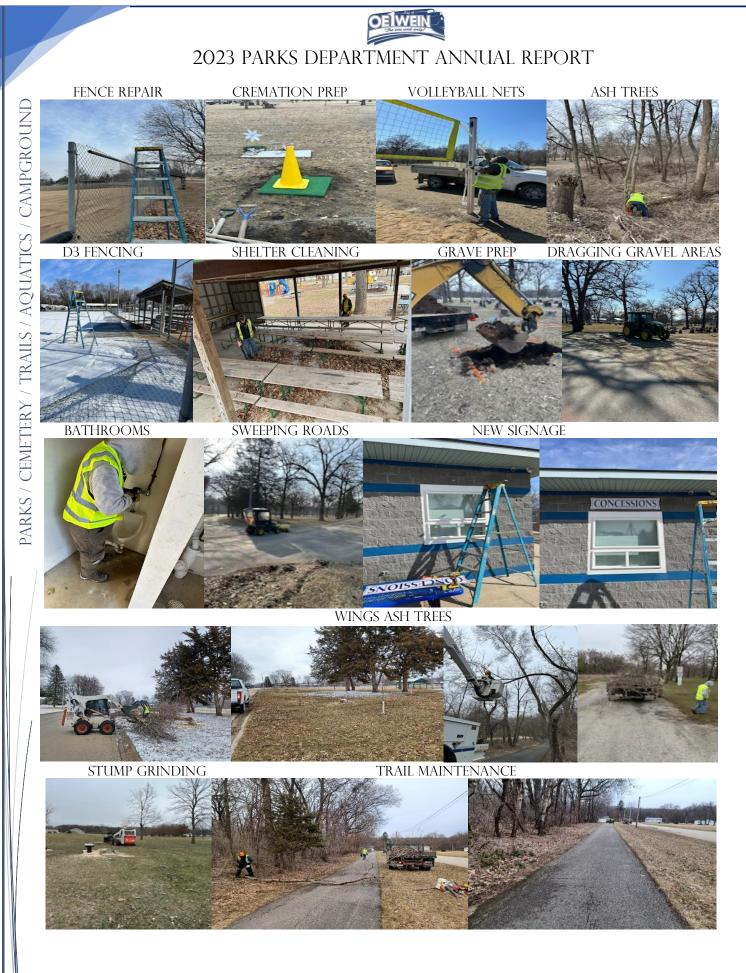

## Parks

- Daily maintenance of downtown streetscape
- Developing Parks Master Plan
- Update Park and Recreation Brochure
- Update CIP Items
- Update Park / Campground / Aquatics / Cemetery Fee Schedules
- Update Department Equipment Maintenance Schedule
- Monthly safety meetings/ checklists
- Maintain all City empty lots
- Host monthly park and recreation commission meetings
- > Develop trails and host committee meetings
- Host monthly tree board meetings
- Biweekly dept. head meetings/individual
- Conducted employee interviews /evaluations
- Weekly/Monthly/Yearly reports
- Weed spraying as needed
- Pesticide Applicator CEU's
- Shop/vehicle/equipment maintenance
- Playground equipment replacement/inspections
- Tree trimming / mulch fall leaves
- ➢ Ash tree removal / stump grinding
- Replace / repair vandalism on as needed basis
- Continued trail maintenance brush/tree trimming and dead tree removal
- Cleared trails of snow in winter
- Hosted United Way Day of Caring
  - Picnic table painting
  - Disc golf course work
  - Aquatic center prep
  - Playground safety mulching
  - Trail work
  - Diamond work
- Diamond maintenance for recreation department
- City Park disc golf course installation
- Assist with all tree plantings
- Assist with cemetery foundations
- Install set of goalsetter basketball hoops at Reidy Park
- Playground mulching

### Cemetery

- ✤ Install arching sign donated to the city
- ✤ Ash tree removal cemetery / parks
- Cleaned up all work shops
- Cleaning up fence lines
- Updated paperwork
- Memorial Day flag raising
- Poured foundations in Spring and Fall
- Stump grinding

## Trails Committee

- ✤ Hosted meetings at office
- Swept trails weekly
- ✤ Nearby ash tree removal
- Further development of trails master plan
- Applied to several grants
  - o FRT
  - o TAP
  - o Wellmark
- Attended all upper explorer meetings
- Patching and crack sealing west trail
- Developing trails presentation for council
- Friends of the Trails raising additional funding
- Retrieve trail counter to compile information for grant writing
- Replaced all trail signage with new yellow/green, fluorescent signs