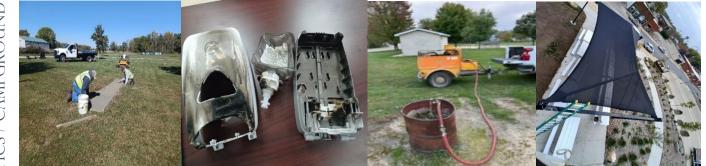

## Aquatics

- ✤ 27<sup>th</sup> season for facility
- Certified Pool Operator CEU's
- Daily checks
- Annual boiler inspection / backflow
- Replaced the filter system
  - Staff removed all old piping
  - Staff remove sand medium from old filter
  - Staff cut up and removed old filter
- Redirected the main drain to the sanitary sewer
- Installed a solar umbrella in concessions
- ✤ Installed a two-post shade structure on the south deck
- Implemented a new season pass scale
- Removed dirty birch tree that was plugging screens
- Four new rescue tubes
- Repaired piping on west side of T for backflushing
- Repaired piping on east side of T for backflushing
- Finished replacing guard elevated chairs
- Low board railings

PICNIC TABLE REPAIR

UTILITY POLE REMOVAI

EXTRA TRIMMING

CASTINGS INSTALLED

MORE ASH TREE REMOVAL

MEMORIAL BENCH PAINTING

FISH STOCKING

PAINTING

FORMS

DISC GOLF SIGN

TREE SPADING