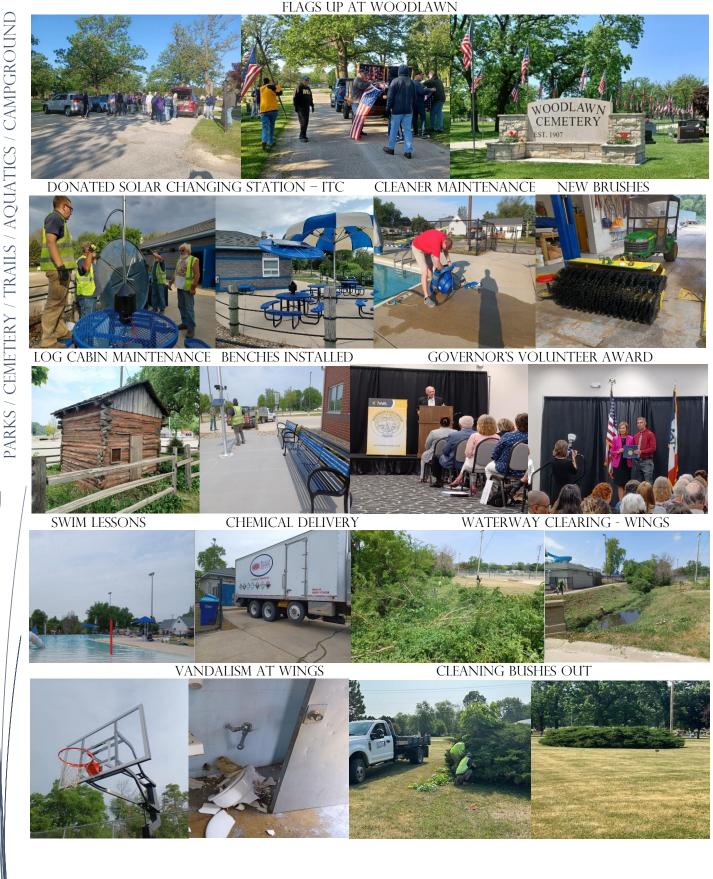

FLAGS UP AT WOODLAWN

OEIWEIN The one and only!

PARKS / CEMETERY / TRAILS / AQUATICS / CAMPGROUND

OPEN SWIM

GROUP LESSONS

ROAD PATCHING

PAINTING

REPAIRING VANDALISM

## Parks

- Daily maintenance of downtown streetscape
- Developing Parks Master Plan
- Update Park and Recreation Brochure
- Update CIP Items
- Update Park / Campground / Aquatics / Cemetery Fee Schedules
- Update Department Equipment Maintenance Schedule
- Monthly safety meetings/ checklists
- Maintain all City empty lots
- Host monthly park and recreation commission meetings
- > Develop trails and host committee meetings
- Host monthly tree board meetings
- Biweekly dept. head meetings/individual
- Conducted employee interviews /evaluations
- Weekly/Monthly/Yearly reports
- Weed spraying as needed
- Pesticide Applicator CEU's
- Shop/vehicle/equipment maintenance
- Playground equipment replacement/inspections
- Tree trimming / mulch fall leaves
- ➢ Ash tree removal / stump grinding
- Replace / repair vandalism on as needed basis
- Continued trail maintenance brush/tree trimming and dead tree removal
- Cleared trails of snow in winter
- Hosted United Way Day of Caring
  - Picnic table painting
  - Disc golf course work
  - Aquatic center prep
  - Playground safety mulching
  - Trail work
  - Diamond work
- Diamond maintenance for recreation department
- City Park disc golf course installation
- Assist with all tree plantings
- Assist with cemetery foundations
- Install set of goalsetter basketball hoops at Reidy Park
- Playground mulching

### Cemetery

- ✤ Install arching sign donated to the city
- ✤ Ash tree removal cemetery / parks
- Cleaned up all work shops
- Cleaning up fence lines
- Updated paperwork
- Memorial Day flag raising
- Poured foundations in Spring and Fall
- Stump grinding

## Aquatics

- ✤ 27<sup>th</sup> season for facility
- Certified Pool Operator CEU's
- Daily checks
- Annual boiler inspection / backflow
- Replaced the filter system
  - Staff removed all old piping
  - Staff remove sand medium from old filter
  - Staff cut up and removed old filter
- Redirected the main drain to the sanitary sewer
- Installed a solar umbrella in concessions
- ✤ Installed a two-post shade structure on the south deck
- Implemented a new season pass scale
- Removed dirty birch tree that was plugging screens
- Four new rescue tubes
- Repaired piping on west side of T for backflushing
- Repaired piping on east side of T for backflushing
- Finished replacing guard elevated chairs
- Low board railings