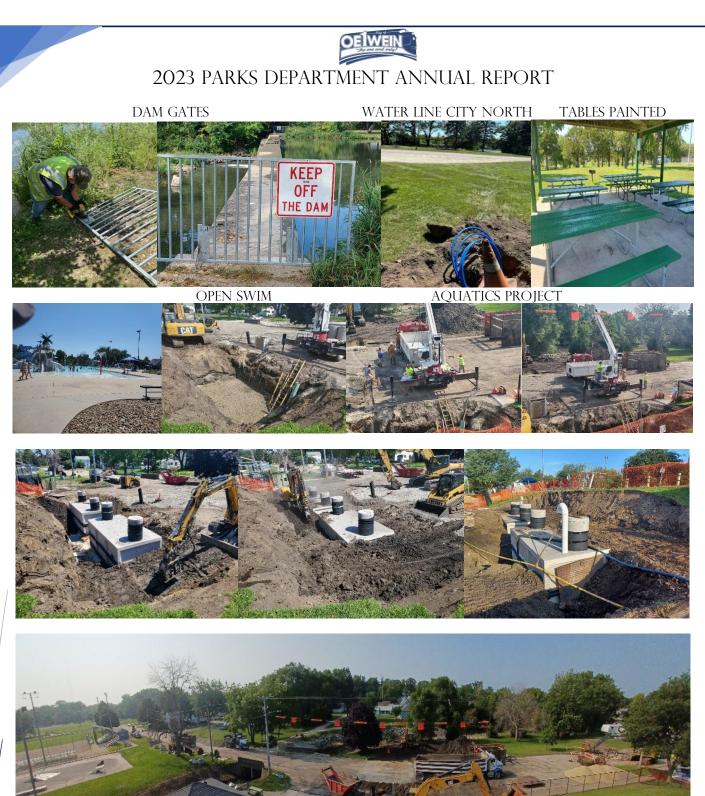

## Aquatics

- ✤ 27<sup>th</sup> season for facility
- Certified Pool Operator CEU's
- Daily checks
- Annual boiler inspection / backflow
- Replaced the filter system
  - Staff removed all old piping
  - Staff remove sand medium from old filter
  - Staff cut up and removed old filter
- Redirected the main drain to the sanitary sewer
- Installed a solar umbrella in concessions
- ✤ Installed a two-post shade structure on the south deck
- Implemented a new season pass scale
- Removed dirty birch tree that was plugging screens
- Four new rescue tubes
- Repaired piping on west side of T for backflushing
- Repaired piping on east side of T for backflushing
- Finished replacing guard elevated chairs
- Low board railings

## Campground

- ✤ 60% occupancy rate highest on record
- Stirred up pads with Harley rake
- Painted picnic tables
- Updated several electrical outlets/breakers
- Replaced gaskets and parts of yard hydrants
- ✤ Had Alliant install two new utility poles