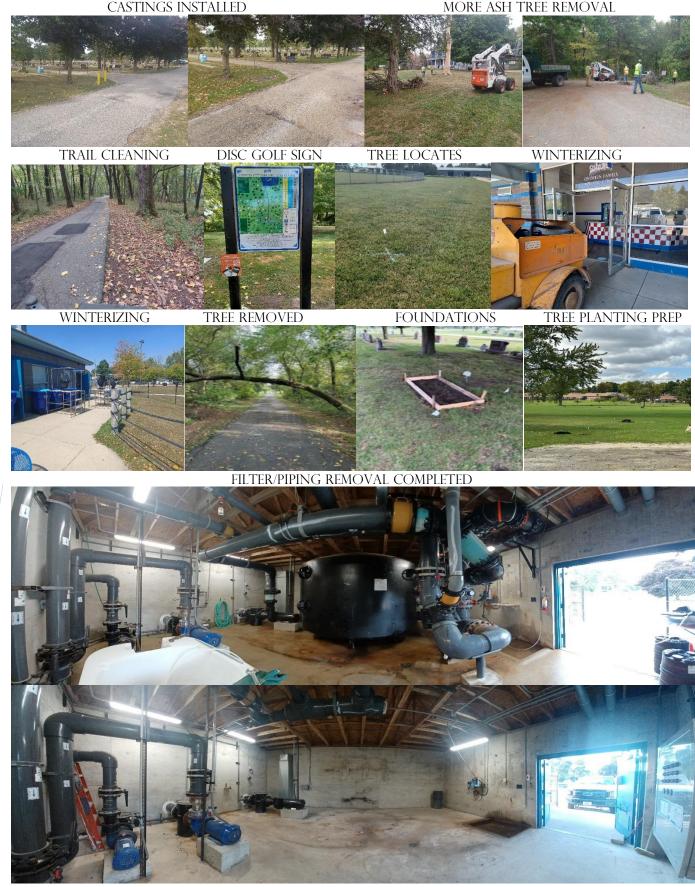

## Parks

- Daily maintenance of downtown streetscape
- Developing Parks Master Plan
- Update Park and Recreation Brochure
- Update CIP Items
- Update Park / Campground / Aquatics / Cemetery Fee Schedules
- Update Department Equipment Maintenance Schedule
- Monthly safety meetings/ checklists
- Maintain all City empty lots
- Host monthly park and recreation commission meetings
- > Develop trails and host committee meetings
- Host monthly tree board meetings
- Biweekly dept. head meetings/individual
- Conducted employee interviews /evaluations
- Weekly/Monthly/Yearly reports
- Weed spraying as needed
- Pesticide Applicator CEU's
- Shop/vehicle/equipment maintenance
- Playground equipment replacement/inspections
- Tree trimming / mulch fall leaves
- ➢ Ash tree removal / stump grinding
- Replace / repair vandalism on as needed basis
- Continued trail maintenance brush/tree trimming and dead tree removal
- Cleared trails of snow in winter
- Hosted United Way Day of Caring
  - Picnic table painting
  - Disc golf course work
  - Aquatic center prep
  - Playground safety mulching
  - Trail work
  - Diamond work
- Diamond maintenance for recreation department
- City Park disc golf course installation
- Assist with all tree plantings
- Assist with cemetery foundations
- Install set of goalsetter basketball hoops at Reidy Park
- Playground mulching

## Aquatics

- ✤ 27<sup>th</sup> season for facility
- Certified Pool Operator CEU's
- Daily checks
- Annual boiler inspection / backflow
- Replaced the filter system
  - Staff removed all old piping
  - Staff remove sand medium from old filter
  - Staff cut up and removed old filter
- Redirected the main drain to the sanitary sewer
- Installed a solar umbrella in concessions
- ✤ Installed a two-post shade structure on the south deck
- Implemented a new season pass scale
- Removed dirty birch tree that was plugging screens
- Four new rescue tubes
- Repaired piping on west side of T for backflushing
- Repaired piping on east side of T for backflushing
- Finished replacing guard elevated chairs
- Low board railings

## Trails Committee

- ✤ Hosted meetings at office
- Swept trails weekly
- ✤ Nearby ash tree removal
- Further development of trails master plan
- Applied to several grants
  - o FRT
  - o TAP
  - o Wellmark
- Attended all upper explorer meetings
- Patching and crack sealing west trail
- Developing trails presentation for council
- Friends of the Trails raising additional funding
- Retrieve trail counter to compile information for grant writing
- Replaced all trail signage with new yellow/green, fluorescent signs