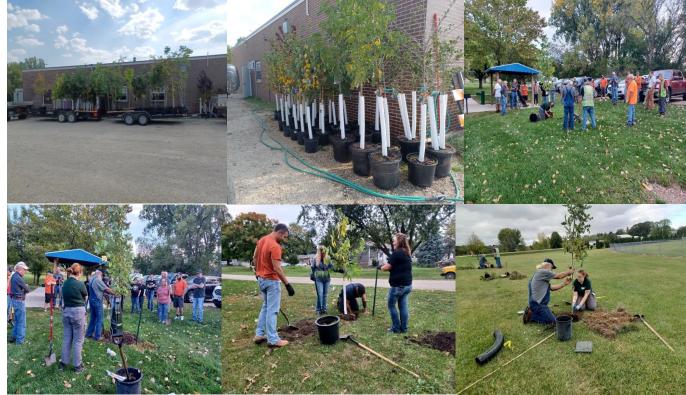

2023 COMMUNITY FORESTRY PLANTING - 79 TREES PLANTED

## 2023 PARKS DEPARTMENT ANNUAL REPORT 2023 COMMUNITY FORESTRY PLANTING

#### TREE SPECIES PLANTED:

- TULIP TREE
- PIN OAK
- WHITE OAK
- ELM
- HACKBERRY

- OHIO BUCKEYE
- KENTUCKY COFFEE TREE
- YELLOW WOOD
- BUR OAK
- CATALPA

FOUNDATIONS POURED

VANDALISM

WINTERIZING

SHADE CANOPY

ASH TREES