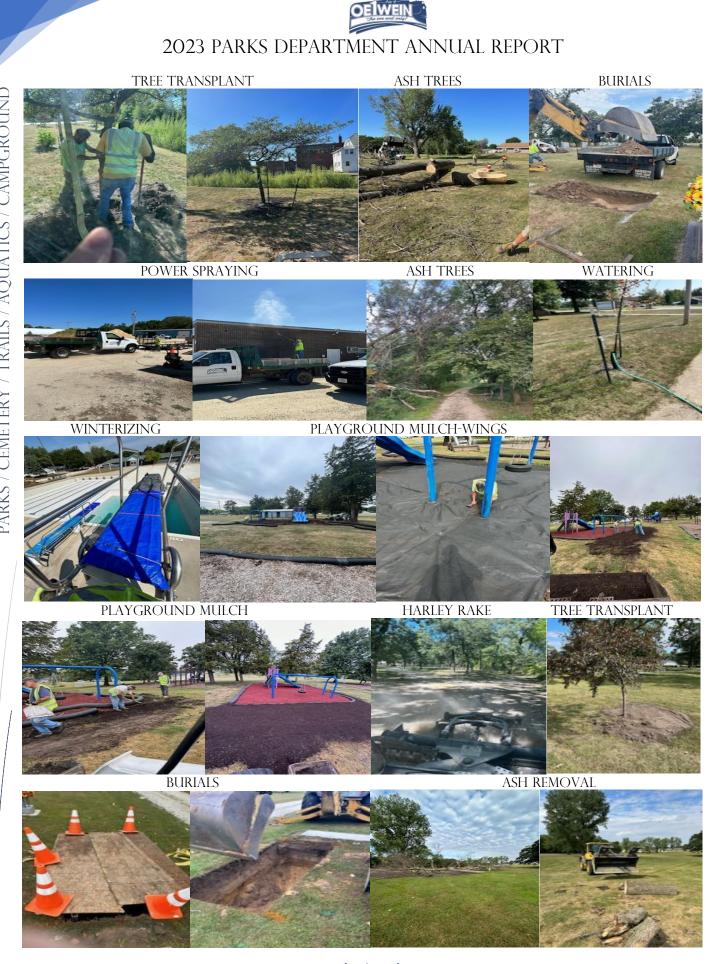

## Parks

- Daily maintenance of downtown streetscape
- Developing Parks Master Plan
- Update Park and Recreation Brochure
- Update CIP Items
- Update Park / Campground / Aquatics / Cemetery Fee Schedules
- Update Department Equipment Maintenance Schedule
- Monthly safety meetings/ checklists
- Maintain all City empty lots
- Host monthly park and recreation commission meetings
- > Develop trails and host committee meetings
- Host monthly tree board meetings
- Biweekly dept. head meetings/individual
- Conducted employee interviews /evaluations
- Weekly/Monthly/Yearly reports
- Weed spraying as needed
- Pesticide Applicator CEU's
- Shop/vehicle/equipment maintenance
- Playground equipment replacement/inspections
- Tree trimming / mulch fall leaves
- ➢ Ash tree removal / stump grinding
- Replace / repair vandalism on as needed basis
- Continued trail maintenance brush/tree trimming and dead tree removal
- Cleared trails of snow in winter
- Hosted United Way Day of Caring
  - Picnic table painting
  - Disc golf course work
  - Aquatic center prep
  - Playground safety mulching
  - Trail work
  - Diamond work
- Diamond maintenance for recreation department
- City Park disc golf course installation
- Assist with all tree plantings
- Assist with cemetery foundations
- Install set of goalsetter basketball hoops at Reidy Park
- Playground mulching

### Cemetery

- ✤ Install arching sign donated to the city
- ✤ Ash tree removal cemetery / parks
- Cleaned up all work shops
- Cleaning up fence lines
- Updated paperwork
- Memorial Day flag raising
- Poured foundations in Spring and Fall
- Stump grinding

## Campground

- ✤ 60% occupancy rate highest on record
- Stirred up pads with Harley rake
- Painted picnic tables
- Updated several electrical outlets/breakers
- Replaced gaskets and parts of yard hydrants
- ✤ Had Alliant install two new utility poles

## Tree Board

- Hosted monthly meetings
- Received \$4,000.00 grant from Trees Forever
   Planted 37 trees in the street boulevards
- Received \$4,991.64 grant from IDNR Community Forestry grant
   Planted 79 trees in Platt Park and the Sports Complex
- Received a \$2,000.00 donation from Greg Bryan
- ✤ Received Tree City Award 2022
- ✤ Received Growth Award 2023
- ✤ Arbor Day tree planting Platt Park (3)
- Research gravel beds for future projects