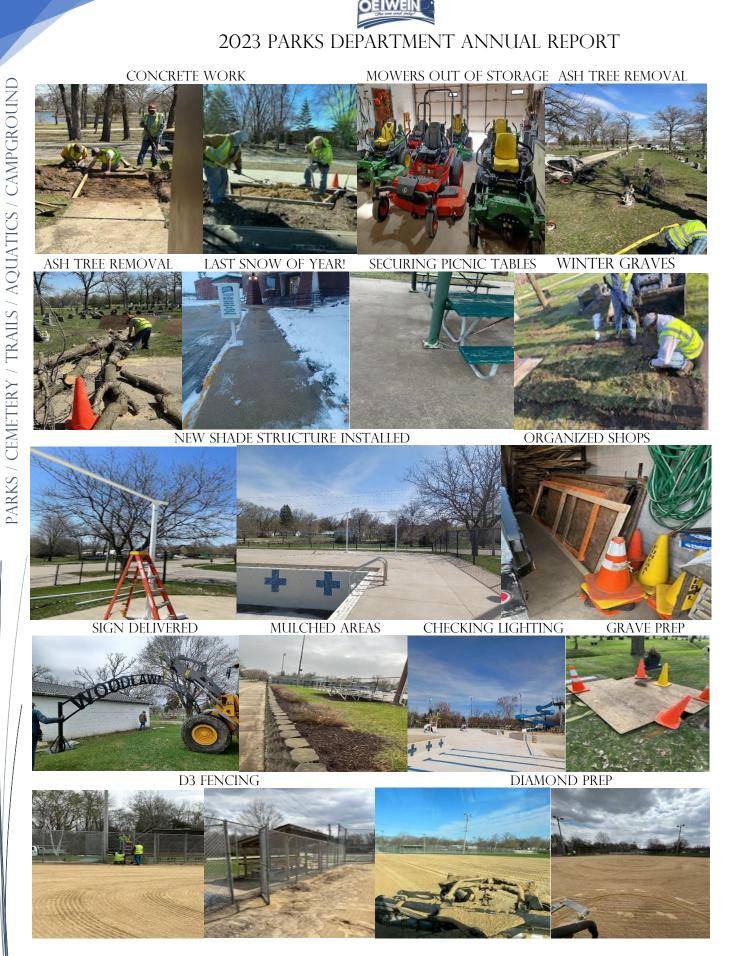

## Parks

- Daily maintenance of downtown streetscape
- Developing Parks Master Plan
- Update Park and Recreation Brochure
- Update CIP Items
- Update Park / Campground / Aquatics / Cemetery Fee Schedules
- Update Department Equipment Maintenance Schedule
- Monthly safety meetings/ checklists
- Maintain all City empty lots
- Host monthly park and recreation commission meetings
- > Develop trails and host committee meetings
- Host monthly tree board meetings
- Biweekly dept. head meetings/individual
- Conducted employee interviews /evaluations
- Weekly/Monthly/Yearly reports
- Weed spraying as needed
- Pesticide Applicator CEU's
- Shop/vehicle/equipment maintenance
- Playground equipment replacement/inspections
- Tree trimming / mulch fall leaves
- ➢ Ash tree removal / stump grinding
- Replace / repair vandalism on as needed basis
- Continued trail maintenance brush/tree trimming and dead tree removal
- Cleared trails of snow in winter
- Hosted United Way Day of Caring
  - Picnic table painting
  - Disc golf course work
  - Aquatic center prep
  - Playground safety mulching
  - Trail work
  - Diamond work
- Diamond maintenance for recreation department
- City Park disc golf course installation
- Assist with all tree plantings
- Assist with cemetery foundations
- Install set of goalsetter basketball hoops at Reidy Park
- Playground mulching

### Cemetery

- ✤ Install arching sign donated to the city
- ✤ Ash tree removal cemetery / parks
- Cleaned up all work shops
- Cleaning up fence lines
- Updated paperwork
- Memorial Day flag raising
- Poured foundations in Spring and Fall
- Stump grinding