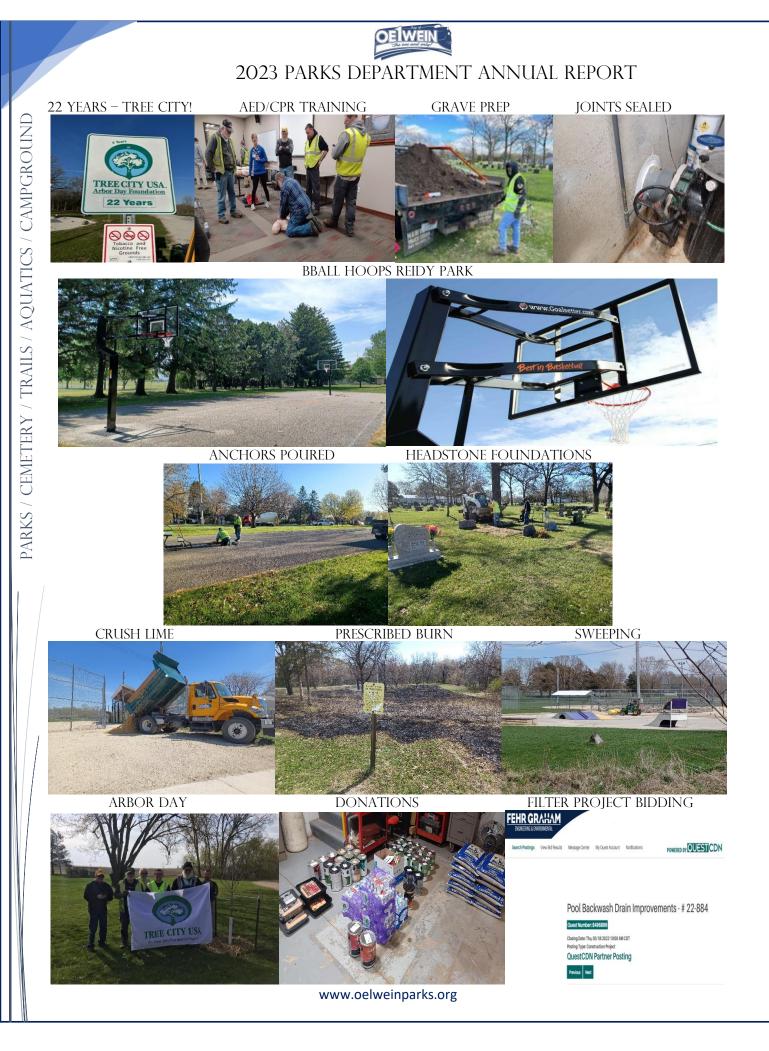

### Cemetery

- ✤ Install arching sign donated to the city
- ✤ Ash tree removal cemetery / parks
- Cleaned up all work shops
- Cleaning up fence lines
- Updated paperwork
- Memorial Day flag raising
- Poured foundations in Spring and Fall
- Stump grinding

## Tree Board

- Hosted monthly meetings
- Received \$4,000.00 grant from Trees Forever
   Planted 37 trees in the street boulevards
- Received \$4,991.64 grant from IDNR Community Forestry grant
   Planted 79 trees in Platt Park and the Sports Complex
- Received a \$2,000.00 donation from Greg Bryan
- ✤ Received Tree City Award 2022
- ✤ Received Growth Award 2023
- ✤ Arbor Day tree planting Platt Park (3)
- Research gravel beds for future projects