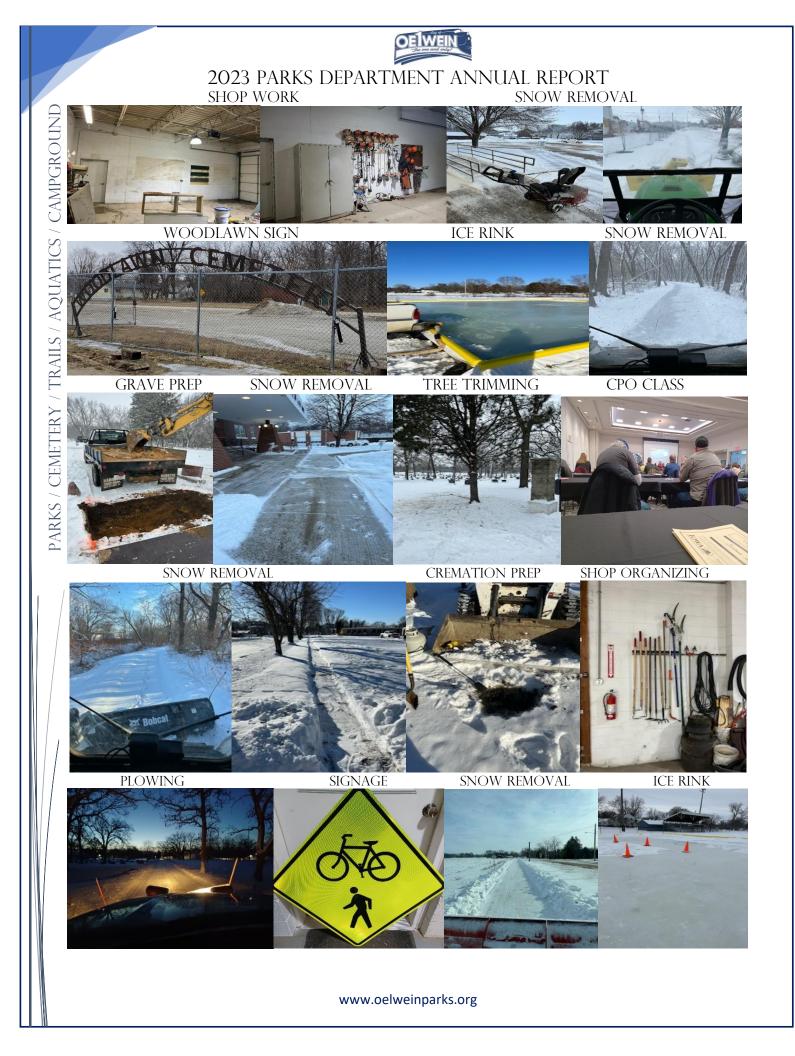

## Parks

- Daily maintenance of downtown streetscape
- Developing Parks Master Plan
- Update Park and Recreation Brochure
- Update CIP Items
- Update Park / Campground / Aquatics / Cemetery Fee Schedules
- Update Department Equipment Maintenance Schedule
- Monthly safety meetings/ checklists
- Maintain all City empty lots
- Host monthly park and recreation commission meetings
- > Develop trails and host committee meetings
- Host monthly tree board meetings
- Biweekly dept. head meetings/individual
- Conducted employee interviews /evaluations
- Weekly/Monthly/Yearly reports
- Weed spraying as needed
- Pesticide Applicator CEU's
- Shop/vehicle/equipment maintenance
- Playground equipment replacement/inspections
- Tree trimming / mulch fall leaves
- ➢ Ash tree removal / stump grinding
- Replace / repair vandalism on as needed basis
- Continued trail maintenance brush/tree trimming and dead tree removal
- Cleared trails of snow in winter
- Hosted United Way Day of Caring
  - Picnic table painting
  - Disc golf course work
  - Aquatic center prep
  - Playground safety mulching
  - Trail work
  - Diamond work
- Diamond maintenance for recreation department
- City Park disc golf course installation
- Assist with all tree plantings
- Assist with cemetery foundations
- Install set of goalsetter basketball hoops at Reidy Park
- Playground mulching

### Cemetery

- ✤ Install arching sign donated to the city
- ✤ Ash tree removal cemetery / parks
- Cleaned up all work shops
- Cleaning up fence lines
- Updated paperwork
- Memorial Day flag raising
- Poured foundations in Spring and Fall
- Stump grinding

## Trails Committee

- ✤ Hosted meetings at office
- Swept trails weekly
- ✤ Nearby ash tree removal
- Further development of trails master plan
- Applied to several grants
  - o FRT
  - o TAP
  - o Wellmark
- Attended all upper explorer meetings
- Patching and crack sealing west trail
- Developing trails presentation for council
- Friends of the Trails raising additional funding
- Retrieve trail counter to compile information for grant writing
- Replaced all trail signage with new yellow/green, fluorescent signs