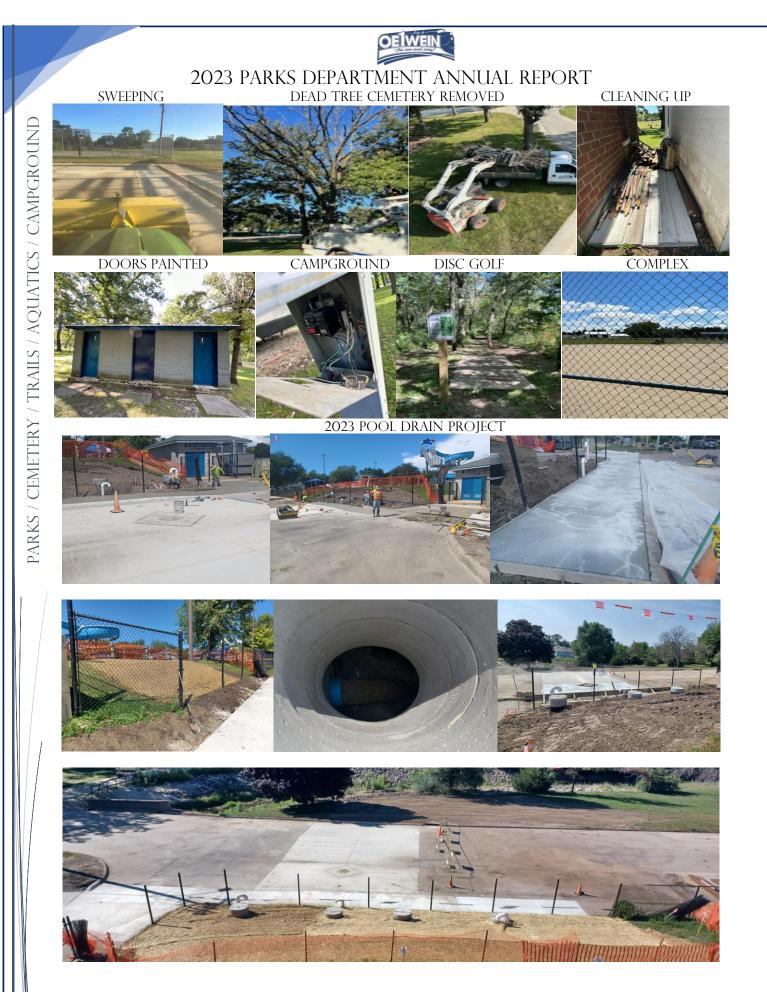

## Parks

- Daily maintenance of downtown streetscape
- Developing Parks Master Plan
- Update Park and Recreation Brochure
- Update CIP Items
- Update Park / Campground / Aquatics / Cemetery Fee Schedules
- Update Department Equipment Maintenance Schedule
- Monthly safety meetings/ checklists
- Maintain all City empty lots
- Host monthly park and recreation commission meetings
- > Develop trails and host committee meetings
- Host monthly tree board meetings
- Biweekly dept. head meetings/individual
- Conducted employee interviews /evaluations
- Weekly/Monthly/Yearly reports
- Weed spraying as needed
- Pesticide Applicator CEU's
- Shop/vehicle/equipment maintenance
- Playground equipment replacement/inspections
- Tree trimming / mulch fall leaves
- ➢ Ash tree removal / stump grinding
- Replace / repair vandalism on as needed basis
- Continued trail maintenance brush/tree trimming and dead tree removal
- Cleared trails of snow in winter
- Hosted United Way Day of Caring
  - Picnic table painting
  - Disc golf course work
  - Aquatic center prep
  - Playground safety mulching
  - Trail work
  - Diamond work
- Diamond maintenance for recreation department
- City Park disc golf course installation
- Assist with all tree plantings
- Assist with cemetery foundations
- Install set of goalsetter basketball hoops at Reidy Park
- Playground mulching

### Cemetery

- ✤ Install arching sign donated to the city
- ✤ Ash tree removal cemetery / parks
- Cleaned up all work shops
- Cleaning up fence lines
- Updated paperwork
- Memorial Day flag raising
- Poured foundations in Spring and Fall
- Stump grinding

## Aquatics

- ✤ 27<sup>th</sup> season for facility
- Certified Pool Operator CEU's
- Daily checks
- Annual boiler inspection / backflow
- Replaced the filter system
  - Staff removed all old piping
  - Staff remove sand medium from old filter
  - Staff cut up and removed old filter
- Redirected the main drain to the sanitary sewer
- Installed a solar umbrella in concessions
- ✤ Installed a two-post shade structure on the south deck
- Implemented a new season pass scale
- Removed dirty birch tree that was plugging screens
- Four new rescue tubes
- Repaired piping on west side of T for backflushing
- Repaired piping on east side of T for backflushing
- Finished replacing guard elevated chairs
- Low board railings