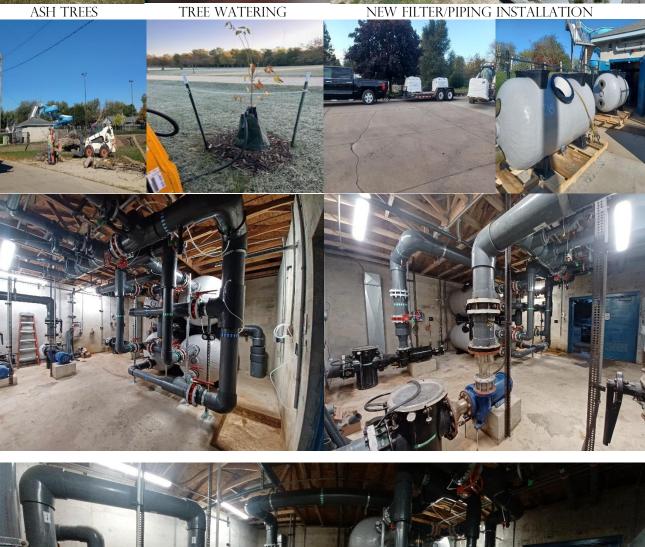

OEIWEI

- Redirected main drain from aquatic center to the sanitary sewer
- Replaced the existing filter and piping
  New cemetery arching sign installed

- United Way Day of Caring
   Electrical upgrade to campground

## Aquatics

- ✤ 27<sup>th</sup> season for facility
- Certified Pool Operator CEU's
- Daily checks
- Annual boiler inspection / backflow
- Replaced the filter system
  - Staff removed all old piping
  - Staff remove sand medium from old filter
  - Staff cut up and removed old filter
- Redirected the main drain to the sanitary sewer
- Installed a solar umbrella in concessions
- ✤ Installed a two-post shade structure on the south deck
- Implemented a new season pass scale
- Removed dirty birch tree that was plugging screens
- Four new rescue tubes
- Repaired piping on west side of T for backflushing
- Repaired piping on east side of T for backflushing
- Finished replacing guard elevated chairs
- Low board railings