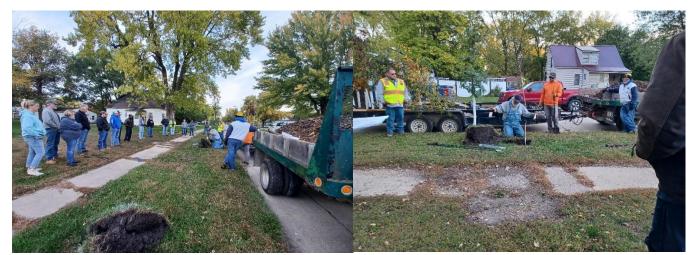

2023 COMMUNITY FORESTRY PLANTING - 79 TREES PLANTED

## 2023 PARKS DEPARTMENT ANNUAL REPORT 2023 COMMUNITY FORESTRY PLANTING

#### TREE SPECIES PLANTED:

- TULIP TREE
- PIN OAK
- WHITE OAK
- ELM
- HACKBERRY

- OHIO BUCKEYE
- KENTUCKY COFFEE TREE
- YELLOW WOOD
- BUR OAK
- CATALPA

FOUNDATIONS POURED

VANDALISM

WINTERIZING

SHADE CANOPY

ASH TREES