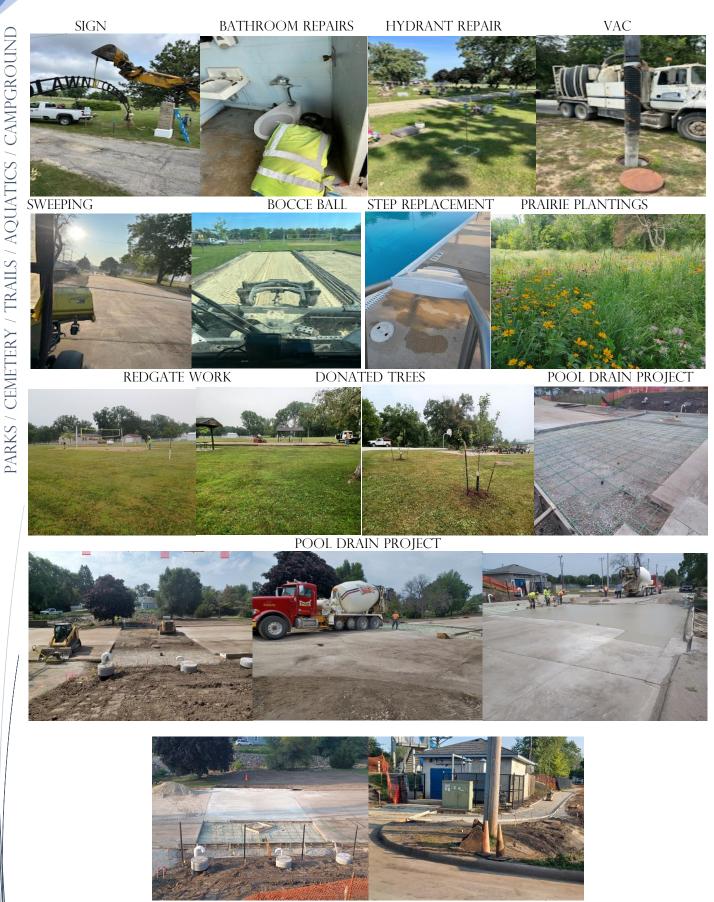

## Parks

- Daily maintenance of downtown streetscape
- Developing Parks Master Plan
- Update Park and Recreation Brochure
- Update CIP Items
- Update Park / Campground / Aquatics / Cemetery Fee Schedules
- Update Department Equipment Maintenance Schedule
- Monthly safety meetings/ checklists
- Maintain all City empty lots
- Host monthly park and recreation commission meetings
- > Develop trails and host committee meetings
- Host monthly tree board meetings
- Biweekly dept. head meetings/individual
- Conducted employee interviews /evaluations
- Weekly/Monthly/Yearly reports
- Weed spraying as needed
- Pesticide Applicator CEU's
- Shop/vehicle/equipment maintenance
- Playground equipment replacement/inspections
- Tree trimming / mulch fall leaves
- ➢ Ash tree removal / stump grinding
- Replace / repair vandalism on as needed basis
- Continued trail maintenance brush/tree trimming and dead tree removal
- Cleared trails of snow in winter
- Hosted United Way Day of Caring
  - Picnic table painting
  - Disc golf course work
  - Aquatic center prep
  - Playground safety mulching
  - Trail work
  - Diamond work
- Diamond maintenance for recreation department
- City Park disc golf course installation
- Assist with all tree plantings
- Assist with cemetery foundations
- Install set of goalsetter basketball hoops at Reidy Park
- Playground mulching

### Cemetery

- ✤ Install arching sign donated to the city
- ✤ Ash tree removal cemetery / parks
- Cleaned up all work shops
- Cleaning up fence lines
- Updated paperwork
- Memorial Day flag raising
- Poured foundations in Spring and Fall
- Stump grinding

## Aquatics

- ✤ 27<sup>th</sup> season for facility
- Certified Pool Operator CEU's
- Daily checks
- Annual boiler inspection / backflow
- Replaced the filter system
  - Staff removed all old piping
  - Staff remove sand medium from old filter
  - Staff cut up and removed old filter
- Redirected the main drain to the sanitary sewer
- Installed a solar umbrella in concessions
- ✤ Installed a two-post shade structure on the south deck
- Implemented a new season pass scale
- Removed dirty birch tree that was plugging screens
- Four new rescue tubes
- Repaired piping on west side of T for backflushing
- Repaired piping on east side of T for backflushing
- Finished replacing guard elevated chairs
- Low board railings

## Campground

- ✤ 60% occupancy rate highest on record
- Stirred up pads with Harley rake
- Painted picnic tables
- Updated several electrical outlets/breakers
- Replaced gaskets and parts of yard hydrants
- ✤ Had Alliant install two new utility poles