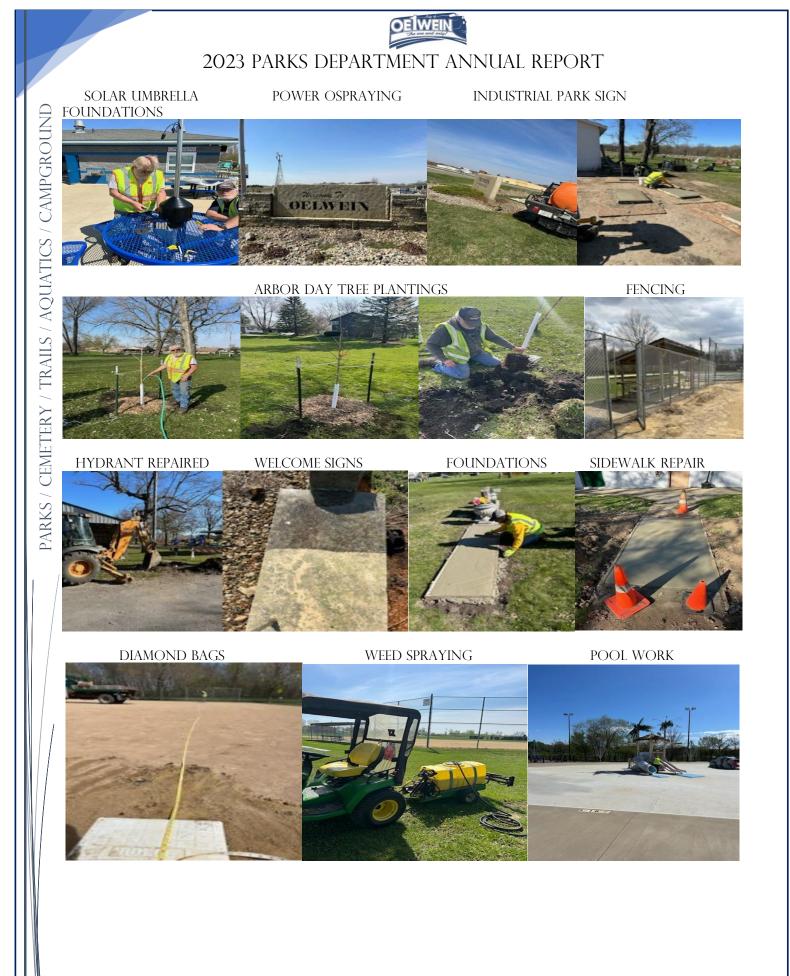

## Parks

- Daily maintenance of downtown streetscape
- Developing Parks Master Plan
- Update Park and Recreation Brochure
- Update CIP Items
- Update Park / Campground / Aquatics / Cemetery Fee Schedules
- Update Department Equipment Maintenance Schedule
- Monthly safety meetings/ checklists
- Maintain all City empty lots
- Host monthly park and recreation commission meetings
- > Develop trails and host committee meetings
- Host monthly tree board meetings
- Biweekly dept. head meetings/individual
- Conducted employee interviews /evaluations
- Weekly/Monthly/Yearly reports
- Weed spraying as needed
- Pesticide Applicator CEU's
- Shop/vehicle/equipment maintenance
- Playground equipment replacement/inspections
- Tree trimming / mulch fall leaves
- ➢ Ash tree removal / stump grinding
- Replace / repair vandalism on as needed basis
- Continued trail maintenance brush/tree trimming and dead tree removal
- Cleared trails of snow in winter
- Hosted United Way Day of Caring
  - Picnic table painting
  - Disc golf course work
  - Aquatic center prep
  - Playground safety mulching
  - Trail work
  - Diamond work
- Diamond maintenance for recreation department
- City Park disc golf course installation
- Assist with all tree plantings
- Assist with cemetery foundations
- Install set of goalsetter basketball hoops at Reidy Park
- Playground mulching

### Cemetery

- ✤ Install arching sign donated to the city
- ✤ Ash tree removal cemetery / parks
- Cleaned up all work shops
- Cleaning up fence lines
- Updated paperwork
- Memorial Day flag raising
- Poured foundations in Spring and Fall
- Stump grinding

## Aquatics

- ✤ 27<sup>th</sup> season for facility
- Certified Pool Operator CEU's
- Daily checks
- Annual boiler inspection / backflow
- Replaced the filter system
  - Staff removed all old piping
  - Staff remove sand medium from old filter
  - Staff cut up and removed old filter
- Redirected the main drain to the sanitary sewer
- Installed a solar umbrella in concessions
- ✤ Installed a two-post shade structure on the south deck
- Implemented a new season pass scale
- Removed dirty birch tree that was plugging screens
- Four new rescue tubes
- Repaired piping on west side of T for backflushing
- Repaired piping on east side of T for backflushing
- Finished replacing guard elevated chairs
- Low board railings

## Campground

- ✤ 60% occupancy rate highest on record
- Stirred up pads with Harley rake
- Painted picnic tables
- Updated several electrical outlets/breakers
- Replaced gaskets and parts of yard hydrants
- ✤ Had Alliant install two new utility poles

## Tree Board

- Hosted monthly meetings
- Received \$4,000.00 grant from Trees Forever
   Planted 37 trees in the street boulevards
- Received \$4,991.64 grant from IDNR Community Forestry grant
   Planted 79 trees in Platt Park and the Sports Complex
- Received a \$2,000.00 donation from Greg Bryan
- ✤ Received Tree City Award 2022
- ✤ Received Growth Award 2023
- ✤ Arbor Day tree planting Platt Park (3)
- Research gravel beds for future projects

## Trails Committee

- ✤ Hosted meetings at office
- Swept trails weekly
- ✤ Nearby ash tree removal
- Further development of trails master plan
- Applied to several grants
  - o FRT
  - o TAP
  - o Wellmark
- Attended all upper explorer meetings
- Patching and crack sealing west trail
- Developing trails presentation for council
- Friends of the Trails raising additional funding
- Retrieve trail counter to compile information for grant writing
- Replaced all trail signage with new yellow/green, fluorescent signs