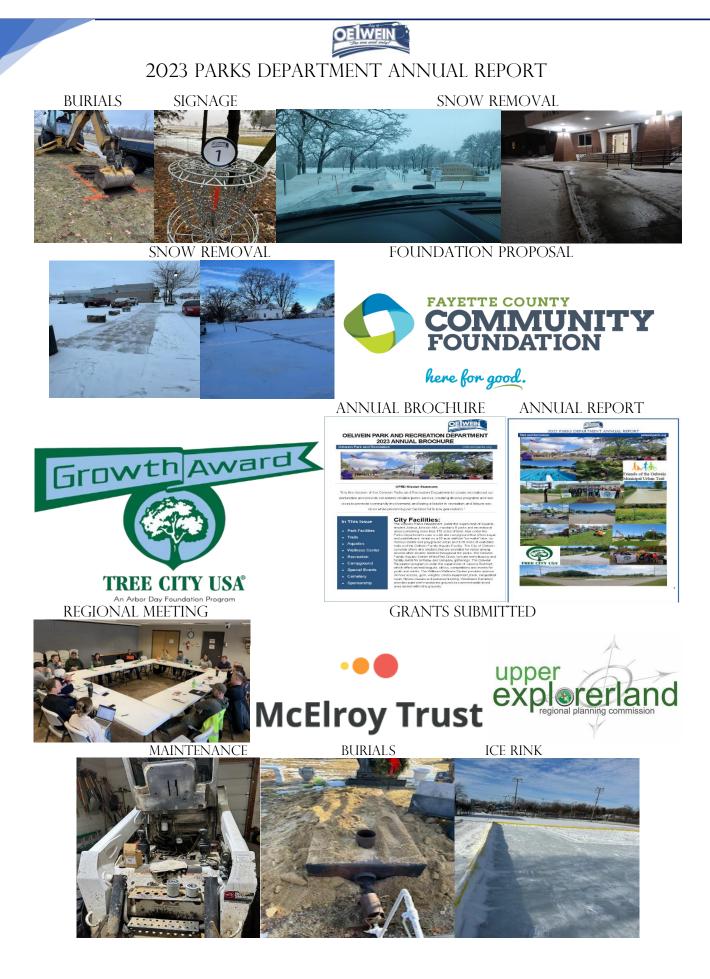

OEIWEI

- Redirected main drain from aquatic center to the sanitary sewer
- Replaced the existing filter and piping
  New cemetery arching sign installed

- United Way Day of Caring
   Electrical upgrade to campground

#### 2023 PARKS DEPARTMENT ANNUAL REPORT Running total of Grants/Donations/In-Kind

PARKS / CEMETERY / TRAILS / AQUATICS / CAMPGROUND

08/15/2016 **Trees Forever** Complex 01/25/2017 Platt/Wings **Trees Forever** 05/22/2017 Diamond 3 NEIC 08/07/2017 Deb Kellogg Memorial Bench 10/20/2017 **Colleen Stasi** Memorial Bench 01/24/2018 **FEMA** City Park Road 01/27/2018 **Trees Forever** Complex 03/01/2018 AmeriCorps 8-person crew 03/01/2018 AmeriCorps 7-person crew 03/14/2018 FCCF **Drinking Fountains** 03/26/2018 Paint Iowa Diamond one Concession 04/10/2018 Hancor 4" Tile donated –D3 04/01/2018 Greg Bryan Bridge – in-kind 04/17/2018 John Rethwisch Cemetery- LaMarr Kappmeyer 05/02/2018 Well mark Wings Trail Extension 05/31/2018 NEIC Wings Trail Extension 06/20/2018 Dave Sondrol 2 Memorial Bench's 08/06/2018 AmeriCorps 21-person crew 08/20/2018 **Trees Forever Multiple Parks** 09/06/2018 AmeriCorps 5-person crew 09/14/2018 **Roger Polark** Trails 09/24/2018 State FEMA **City Park Road** 12/06/2018 Gary Gilson Memorial Bench 12/20/2018 OCSD Grave Heater 02/02/2019 ITC **Bike Fixit Station** 04/01/2019 Paint Iowa Campground Buildings 04/15/2019 Trees Forever **Boulevard Trees** 06/15/2019 Jim Lindstrom Memorial Bench 10/07/2019 **R.J. McElroy Trust Pool Shade Structures** 10/08/2019 **Nursery Trees Tree Spading** 10/29/2019 **Dave Sondrol Cemetery Signs** 01/01/2020 Friends of Trails Donations 01/09/2020 ITC Park Improvements 03/16/2020 FCCF **Electrical Upgrades** 04/14/2020 **Trees Forever Boulevard Trees** 05/27/2020 Cannons/Anonymous **Red Gate Tree Replacement** 09/01/2020 Paint Iowa **Campground Picnic Tables** 09/17/2020 **R.J. McElroy Trust** Playground Equip. 10/14/2020 **Dave Sondrol Cemetery Trees Corner Market Red gate Trees** 10/15/2020 12/07/2020 Missy Rau Memorial Bench-Henderson 12/07/2020 Dave Sondrol Memorial Bench-Schulz 03/29/2020 NEIC Trails Community Bank **Bridge Decking** 01/12/2021 02/16/2021 **Dave Sondrol Trail Donation** BCHC 02/16/2021 **Trail Donation** 03/11/2021 **Trees Forever Boulevard Trees** 04/09/2021 Pizza Ranch Trail Donation

#### 2023 PARKS DEPARTMENT ANNUAL REPORT Running total of Grants/Donations/In-Kind continued

PARKS / CEMETERY / TRAILS / AQUATICS / CAMPGROUND

| 03/29/2021 | NEIC               | Trails Donation          |
|------------|--------------------|--------------------------|
| 07/14/2021 | Mark Levin         | Trails Donation          |
| 10/15/2021 | Cannons Greenhouse | Tree Donation            |
| 10/15/2021 | Andrea Williams    | Tree Donation-Redgate    |
| 12/17/2021 | Community Bank     | Trails Donation          |
| 12/18/2021 | ITC                | Donation -Solar Umbrella |
| 05/01/2022 | Jack Freeman       | Tree Donation            |
| 08/29/2022 | NEIC               | Trails                   |
| 02/02/2022 | Dave Sondrol       | Bridge Donation          |
| 02/23/2022 | Trees Forever      | Boulevard Trees          |
| 09/01/2022 | Jon Latham         | Memorial Bench           |
| 09/15/2022 | Bryan/Garrigus     | Soil Donation            |
| 08/29/2023 | NEIC               | Trails                   |
| 02/24/2023 | Trees Forever      | Boulevard Trees          |
| 02/27/2023 | Delta Dental       | Drinking Fountain        |
| 05/01/2023 | NEIC               | Filter/Drain             |
| 05/17/2023 | Aubrey Sadler      | Tree Donation            |
| 04/15/2023 | Transco            | Arch Sign Paint          |
| 07/17/2023 | Jeannette Hoth     | Memorial Bench           |
| 08/22/2023 | Iowa P&R Assoc.    | CPRP Certification       |
| 09/01/2023 | Anothny Ricchio    | Tree Donation            |
| 09/08/2023 | USDA               | Community Forestry Grant |
| 09/18/2023 | Florence Delong    | Memorial Bench           |
| 10/09/2023 | Greg Bryan         | Tree Donation            |
| 12/13/2023 | FCCF               | Aquatic Chairs           |
| 08/29/2024 | NEIC               | Trails                   |
|            |                    | Total since 2016         |
|            |                    |                          |