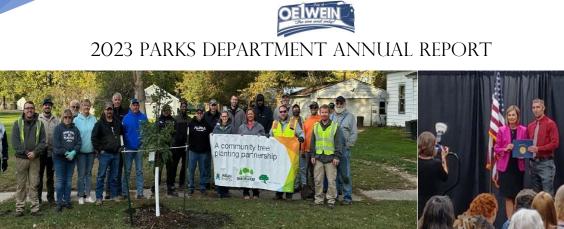

## Tree Board

- Hosted monthly meetings
- Received \$4,000.00 grant from Trees Forever
   Planted 37 trees in the street boulevards
- Received \$4,991.64 grant from IDNR Community Forestry grant
   Planted 79 trees in Platt Park and the Sports Complex
- Received a \$2,000.00 donation from Greg Bryan
- ✤ Received Tree City Award 2022
- ✤ Received Growth Award 2023
- ✤ Arbor Day tree planting Platt Park (3)
- Research gravel beds for future projects

TREES FOREVER GRANT

Joshua Johnson Park and Recreation Superintendent, City of Oelwein 20 2nd Ave SW Oelwein, IA 50662

February 24, 2023

Dear Joshua,

Congratulations! You've been selected for an Alliant Energy Community Tree program and One Million Trees Initiative grant! Alliant Energy is pleased to award Oelwein with a grant of \$4,000.00. Your project is one of 47 Alliant Energy Community Tree projects statewide. We're so excited to partner with you!

#### 2023 PARKS DEPARTMENT ANNUAL REPORT 2023 TREES FOREVER TREE PLANTING – 37 TREES PLANTED

#### 2023 PARKS DEPARTMENT ANNUAL REPORT 2023 TREES FOREVER TREE PLANTING