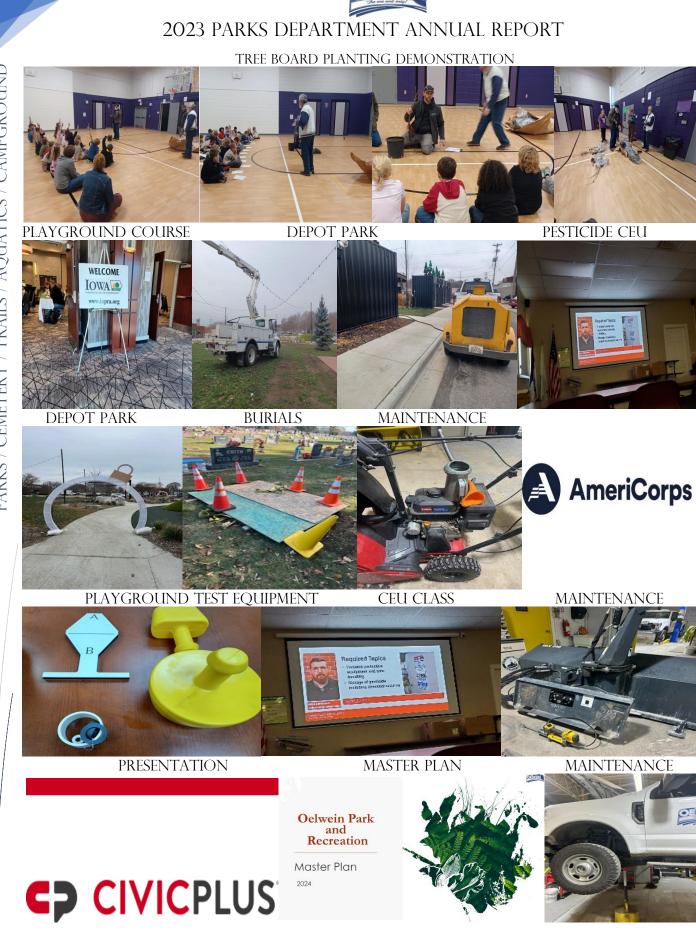

## Parks

- Daily maintenance of downtown streetscape
- Developing Parks Master Plan
- Update Park and Recreation Brochure
- Update CIP Items
- Update Park / Campground / Aquatics / Cemetery Fee Schedules
- Update Department Equipment Maintenance Schedule
- Monthly safety meetings/ checklists
- Maintain all City empty lots
- Host monthly park and recreation commission meetings
- > Develop trails and host committee meetings
- Host monthly tree board meetings
- Biweekly dept. head meetings/individual
- Conducted employee interviews /evaluations
- Weekly/Monthly/Yearly reports
- Weed spraying as needed
- Pesticide Applicator CEU's
- Shop/vehicle/equipment maintenance
- Playground equipment replacement/inspections
- Tree trimming / mulch fall leaves
- ➢ Ash tree removal / stump grinding
- Replace / repair vandalism on as needed basis
- Continued trail maintenance brush/tree trimming and dead tree removal
- Cleared trails of snow in winter
- Hosted United Way Day of Caring
  - Picnic table painting
  - Disc golf course work
  - Aquatic center prep
  - Playground safety mulching
  - Trail work
  - Diamond work
- Diamond maintenance for recreation department
- City Park disc golf course installation
- Assist with all tree plantings
- Assist with cemetery foundations
- Install set of goalsetter basketball hoops at Reidy Park
- Playground mulching

### Cemetery

- ✤ Install arching sign donated to the city
- ✤ Ash tree removal cemetery / parks
- Cleaned up all work shops
- Cleaning up fence lines
- Updated paperwork
- Memorial Day flag raising
- Poured foundations in Spring and Fall
- Stump grinding

## Aquatics

- ✤ 27<sup>th</sup> season for facility
- Certified Pool Operator CEU's
- Daily checks
- Annual boiler inspection / backflow
- Replaced the filter system
  - Staff removed all old piping
  - Staff remove sand medium from old filter
  - Staff cut up and removed old filter
- Redirected the main drain to the sanitary sewer
- Installed a solar umbrella in concessions
- ✤ Installed a two-post shade structure on the south deck
- Implemented a new season pass scale
- Removed dirty birch tree that was plugging screens
- Four new rescue tubes
- Repaired piping on west side of T for backflushing
- Repaired piping on east side of T for backflushing
- Finished replacing guard elevated chairs
- Low board railings

## Tree Board

- Hosted monthly meetings
- Received \$4,000.00 grant from Trees Forever
   Planted 37 trees in the street boulevards
- Received \$4,991.64 grant from IDNR Community Forestry grant
   Planted 79 trees in Platt Park and the Sports Complex
- Received a \$2,000.00 donation from Greg Bryan
- ✤ Received Tree City Award 2022
- ✤ Received Growth Award 2023
- ✤ Arbor Day tree planting Platt Park (3)
- Research gravel beds for future projects

## Trails Committee

- ✤ Hosted meetings at office
- Swept trails weekly
- ✤ Nearby ash tree removal
- Further development of trails master plan
- Applied to several grants
  - o FRT
  - o TAP
  - o Wellmark
- Attended all upper explorer meetings
- Patching and crack sealing west trail
- Developing trails presentation for council
- Friends of the Trails raising additional funding
- Retrieve trail counter to compile information for grant writing
- Replaced all trail signage with new yellow/green, fluorescent signs