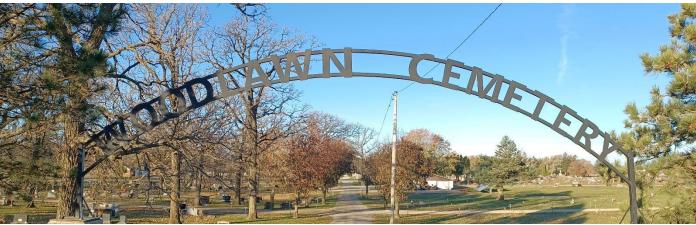

### Cemetery

- ✤ Install arching sign donated to the city
- ✤ Ash tree removal cemetery / parks
- Cleaned up all work shops
- Cleaning up fence lines
- Updated paperwork
- Memorial Day flag raising
- Poured foundations in Spring and Fall
- Stump grinding