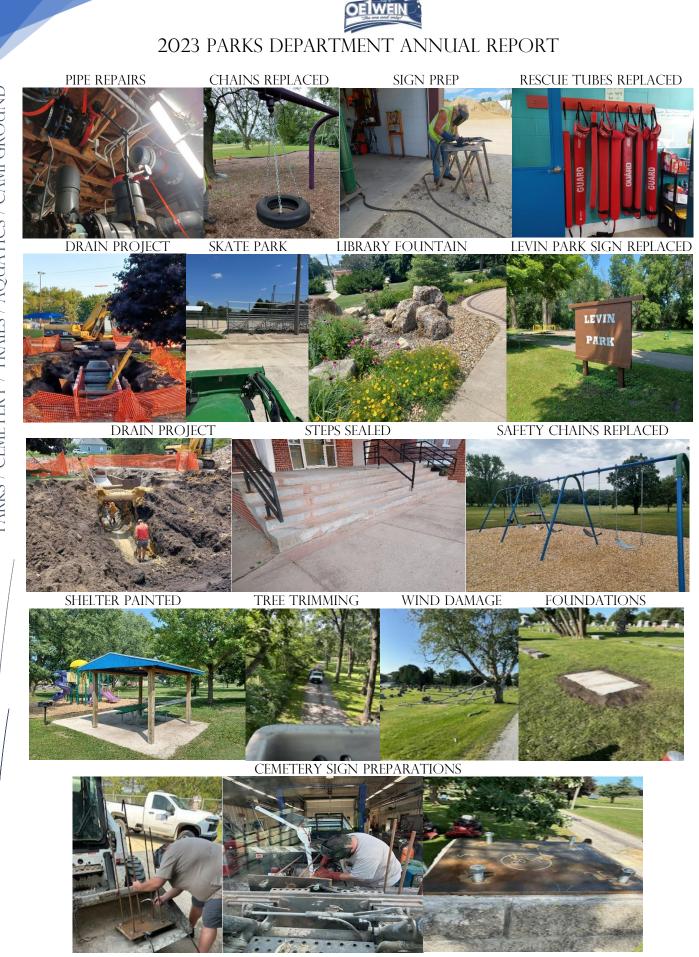

## Parks

- Daily maintenance of downtown streetscape
- Developing Parks Master Plan
- Update Park and Recreation Brochure
- Update CIP Items
- Update Park / Campground / Aquatics / Cemetery Fee Schedules
- Update Department Equipment Maintenance Schedule
- Monthly safety meetings/ checklists
- Maintain all City empty lots
- Host monthly park and recreation commission meetings
- > Develop trails and host committee meetings
- Host monthly tree board meetings
- Biweekly dept. head meetings/individual
- Conducted employee interviews /evaluations
- Weekly/Monthly/Yearly reports
- Weed spraying as needed
- Pesticide Applicator CEU's
- Shop/vehicle/equipment maintenance
- Playground equipment replacement/inspections
- Tree trimming / mulch fall leaves
- ➢ Ash tree removal / stump grinding
- Replace / repair vandalism on as needed basis
- Continued trail maintenance brush/tree trimming and dead tree removal
- Cleared trails of snow in winter
- Hosted United Way Day of Caring
  - Picnic table painting
  - Disc golf course work
  - Aquatic center prep
  - Playground safety mulching
  - Trail work
  - Diamond work
- Diamond maintenance for recreation department
- City Park disc golf course installation
- Assist with all tree plantings
- Assist with cemetery foundations
- Install set of goalsetter basketball hoops at Reidy Park
- Playground mulching

### Cemetery

- ✤ Install arching sign donated to the city
- ✤ Ash tree removal cemetery / parks
- Cleaned up all work shops
- Cleaning up fence lines
- Updated paperwork
- Memorial Day flag raising
- Poured foundations in Spring and Fall
- Stump grinding

## Aquatics

- ✤ 27<sup>th</sup> season for facility
- Certified Pool Operator CEU's
- Daily checks
- Annual boiler inspection / backflow
- Replaced the filter system
  - Staff removed all old piping
  - Staff remove sand medium from old filter
  - Staff cut up and removed old filter
- Redirected the main drain to the sanitary sewer
- Installed a solar umbrella in concessions
- ✤ Installed a two-post shade structure on the south deck
- Implemented a new season pass scale
- Removed dirty birch tree that was plugging screens
- Four new rescue tubes
- Repaired piping on west side of T for backflushing
- Repaired piping on east side of T for backflushing
- Finished replacing guard elevated chairs
- Low board railings