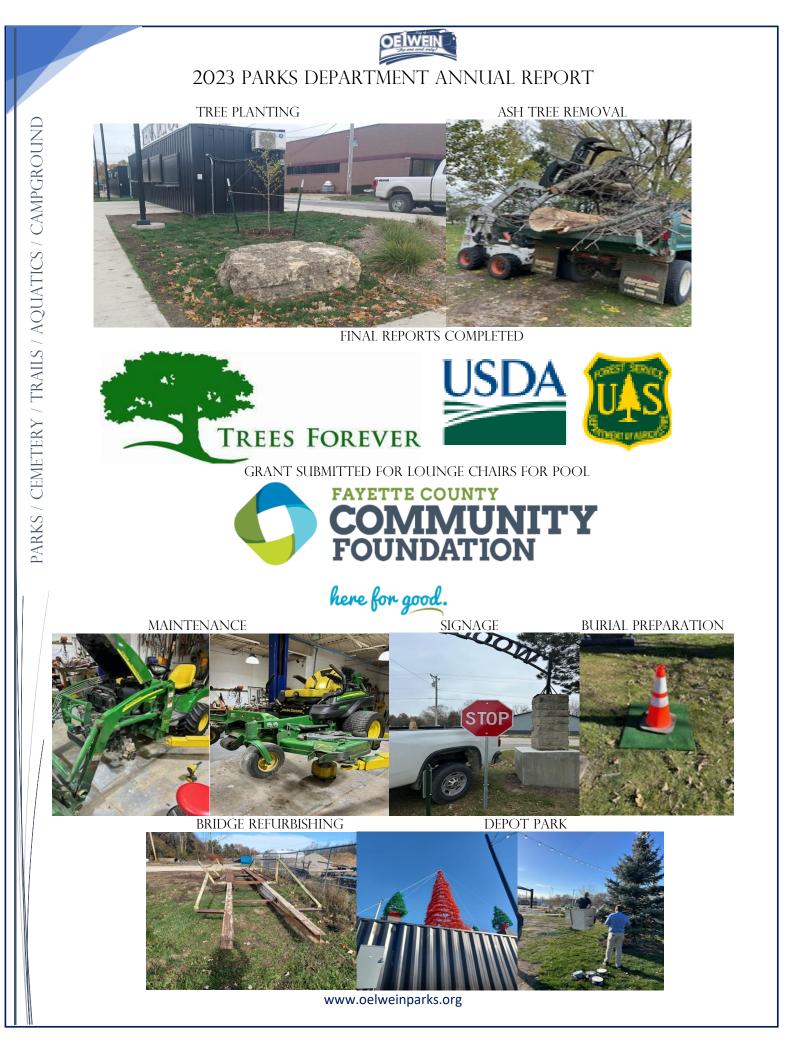

## Parks

- Daily maintenance of downtown streetscape
- Developing Parks Master Plan
- Update Park and Recreation Brochure
- Update CIP Items
- Update Park / Campground / Aquatics / Cemetery Fee Schedules
- Update Department Equipment Maintenance Schedule
- Monthly safety meetings/ checklists
- Maintain all City empty lots
- Host monthly park and recreation commission meetings
- > Develop trails and host committee meetings
- Host monthly tree board meetings
- Biweekly dept. head meetings/individual
- Conducted employee interviews /evaluations
- Weekly/Monthly/Yearly reports
- Weed spraying as needed
- Pesticide Applicator CEU's
- Shop/vehicle/equipment maintenance
- Playground equipment replacement/inspections
- Tree trimming / mulch fall leaves
- ➢ Ash tree removal / stump grinding
- Replace / repair vandalism on as needed basis
- Continued trail maintenance brush/tree trimming and dead tree removal
- Cleared trails of snow in winter
- Hosted United Way Day of Caring
  - Picnic table painting
  - Disc golf course work
  - Aquatic center prep
  - Playground safety mulching
  - Trail work
  - Diamond work
- Diamond maintenance for recreation department
- City Park disc golf course installation
- Assist with all tree plantings
- Assist with cemetery foundations
- Install set of goalsetter basketball hoops at Reidy Park
- Playground mulching

### Cemetery

- ✤ Install arching sign donated to the city
- ✤ Ash tree removal cemetery / parks
- Cleaned up all work shops
- Cleaning up fence lines
- Updated paperwork
- Memorial Day flag raising
- Poured foundations in Spring and Fall
- Stump grinding

## Tree Board

- Hosted monthly meetings
- Received \$4,000.00 grant from Trees Forever
   Planted 37 trees in the street boulevards
- Received \$4,991.64 grant from IDNR Community Forestry grant
   Planted 79 trees in Platt Park and the Sports Complex
- Received a \$2,000.00 donation from Greg Bryan
- ✤ Received Tree City Award 2022
- ✤ Received Growth Award 2023
- ✤ Arbor Day tree planting Platt Park (3)
- Research gravel beds for future projects

## Trails Committee

- ✤ Hosted meetings at office
- Swept trails weekly
- ✤ Nearby ash tree removal
- Further development of trails master plan
- Applied to several grants
  - o FRT
  - o TAP
  - o Wellmark
- Attended all upper explorer meetings
- Patching and crack sealing west trail
- Developing trails presentation for council
- Friends of the Trails raising additional funding
- Retrieve trail counter to compile information for grant writing
- Replaced all trail signage with new yellow/green, fluorescent signs