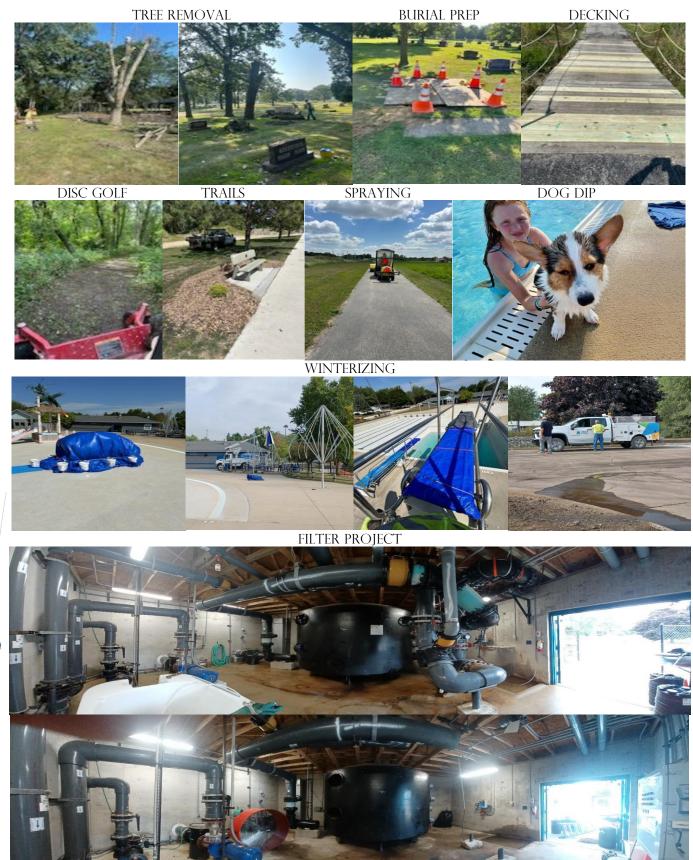

### Cemetery

- ✤ Install arching sign donated to the city
- ✤ Ash tree removal cemetery / parks
- Cleaned up all work shops
- Cleaning up fence lines
- Updated paperwork
- Memorial Day flag raising
- Poured foundations in Spring and Fall
- Stump grinding

## Aquatics

- ✤ 27<sup>th</sup> season for facility
- Certified Pool Operator CEU's
- Daily checks
- Annual boiler inspection / backflow
- Replaced the filter system
  - Staff removed all old piping
  - Staff remove sand medium from old filter
  - Staff cut up and removed old filter
- Redirected the main drain to the sanitary sewer
- Installed a solar umbrella in concessions
- ✤ Installed a two-post shade structure on the south deck
- Implemented a new season pass scale
- Removed dirty birch tree that was plugging screens
- Four new rescue tubes
- Repaired piping on west side of T for backflushing
- Repaired piping on east side of T for backflushing
- Finished replacing guard elevated chairs
- Low board railings

## Trails Committee

- ✤ Hosted meetings at office
- Swept trails weekly
- ✤ Nearby ash tree removal
- Further development of trails master plan
- Applied to several grants
  - o FRT
  - o TAP
  - o Wellmark
- Attended all upper explorer meetings
- Patching and crack sealing west trail
- Developing trails presentation for council
- Friends of the Trails raising additional funding
- Retrieve trail counter to compile information for grant writing
- Replaced all trail signage with new yellow/green, fluorescent signs