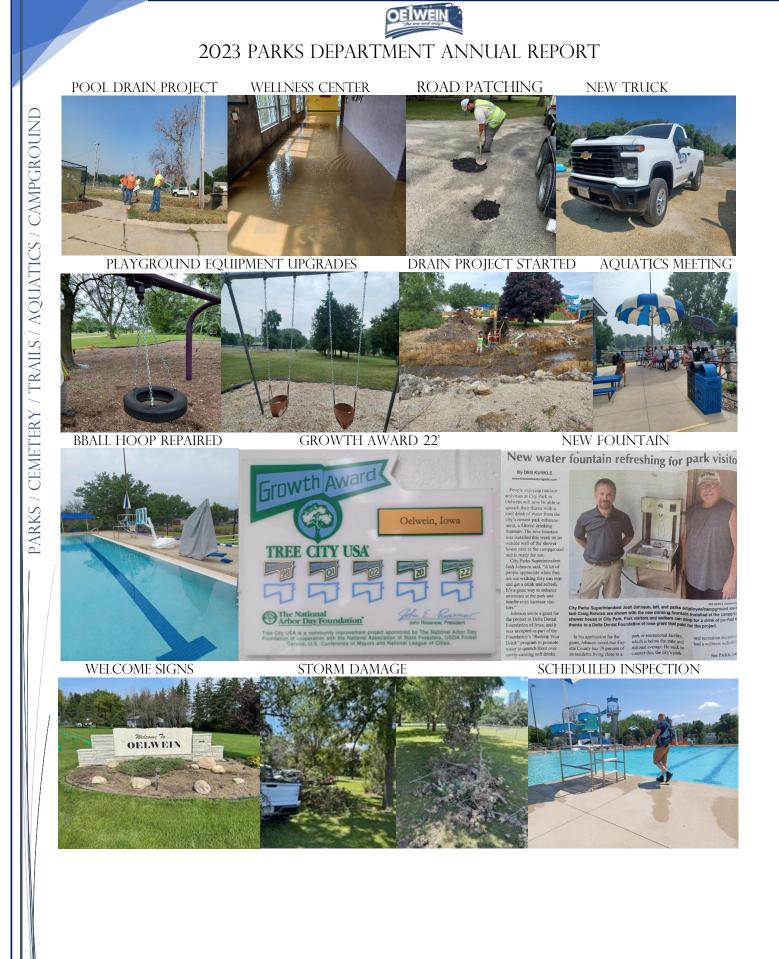

## Aquatics

- ✤ 27<sup>th</sup> season for facility
- Certified Pool Operator CEU's
- Daily checks
- Annual boiler inspection / backflow
- Replaced the filter system
  - Staff removed all old piping
  - Staff remove sand medium from old filter
  - Staff cut up and removed old filter
- Redirected the main drain to the sanitary sewer
- Installed a solar umbrella in concessions
- ✤ Installed a two-post shade structure on the south deck
- Implemented a new season pass scale
- Removed dirty birch tree that was plugging screens
- Four new rescue tubes
- Repaired piping on west side of T for backflushing
- Repaired piping on east side of T for backflushing
- Finished replacing guard elevated chairs
- Low board railings

## Campground

- ✤ 60% occupancy rate highest on record
- Stirred up pads with Harley rake
- Painted picnic tables
- Updated several electrical outlets/breakers
- Replaced gaskets and parts of yard hydrants
- ✤ Had Alliant install two new utility poles

## Tree Board

- Hosted monthly meetings
- Received \$4,000.00 grant from Trees Forever
   Planted 37 trees in the street boulevards
- Received \$4,991.64 grant from IDNR Community Forestry grant
   Planted 79 trees in Platt Park and the Sports Complex
- Received a \$2,000.00 donation from Greg Bryan
- ✤ Received Tree City Award 2022
- ✤ Received Growth Award 2023
- ✤ Arbor Day tree planting Platt Park (3)
- Research gravel beds for future projects