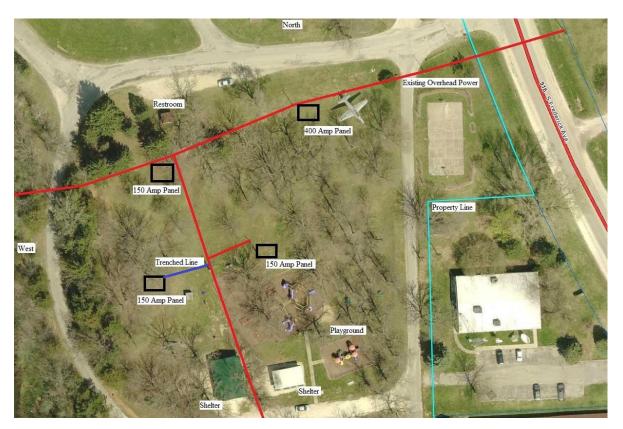

## City Park Electrical Upgrade

The City is taking bids to install new electrical panels at City Park that are used for the Oelwein Celebration. The City would request a bid for the following:

- 400 amp 120/240VAC service distribution panel (1)
- 150 Amp 120/240VAC service distribution panels (3)
- At each panel
  - o (6) 20 Amp 120 VAC outlets
  - o (3) 30 amp 240 VAC outlets
  - o (3) 50 Amp 240 VAC outlets
- All power distribution panels will be trenched to locations
- Treated wood panels will be fabricated and installed for electrical service distribution panels
  - 6x6 treated posts
  - o 1x6 treated boards