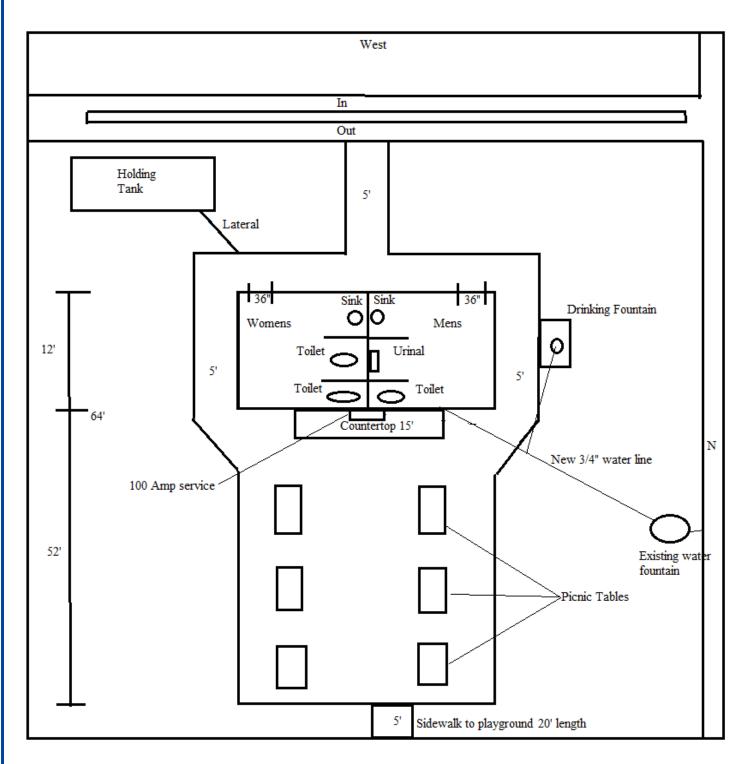

### Shelter replacement/modern bathroom

The main shelter in Red gate Park was 50' x 21', which had a large ash tree fall on it. The City would like to replace the shelter using the existing concrete slab, moving the support pillars to the edges of the concrete pad opening up the area to utilize the space better. On the west end of the shelter, the City would like to add a modern bathroom with running water that would be under that same roof as the shelter. The bathroom would measure 12' x 21' with the doors facing the west. The sidewalk would start at the park driveway and traverse east to the bathroom with a sidewalk going around the bathroom on both ends accessing the shelter. Contractors will install a countertop on the back wall of the bathroom inside the shelter with multiple outlets for patrons to utilize when they rent the shelter. The new shelter will be a steel roof for longevity.

### **Holding tank**

Red gate Park already has a ¾" water line run to it through Woodlawn, under West Charles Street to an old drinking fountain in the park. Contractors will install a 2,000-gallon holding tank would be buried to collect the waste from the restrooms.

### **Drinking Fountain**

Install an ADA compliant drinking fountain (provided by the City) on a 4'x4' concrete pad along the north side of the bathroom along the sidewalk. A 6" tile centered in the pad with 1" clean rock for drainage 2' deep will be placed with a 34" lined run from a tee off the water line run to the restroom.

# **Description and Specifications Red Gate Restroom**

|                                                                                                                                                               | 12' x 21"                                                                                                                                                                                                                                                                                                                                                    |
|---------------------------------------------------------------------------------------------------------------------------------------------------------------|--------------------------------------------------------------------------------------------------------------------------------------------------------------------------------------------------------------------------------------------------------------------------------------------------------------------------------------------------------------|
| Ladies Side                                                                                                                                                   | 8' x 12'                                                                                                                                                                                                                                                                                                                                                     |
| • Ladies – Two                                                                                                                                                | ADA Kohler Model # K-3551 Archer Comfort Height 2 piece elongated toilet                                                                                                                                                                                                                                                                                     |
| • Ladies – one                                                                                                                                                | Bobrick B-1556 Series Frameless Mirror                                                                                                                                                                                                                                                                                                                       |
| • Ladies – Two                                                                                                                                                | Sloan flush valves                                                                                                                                                                                                                                                                                                                                           |
| • Ladies – Two                                                                                                                                                | ADA Bobrick B-4288 Surface mounted multi-roll toilet paper dispenser                                                                                                                                                                                                                                                                                         |
| • Ladies – Two                                                                                                                                                | Bobrick B-5806 x 24 24" (610mm) ADA Grab Bars                                                                                                                                                                                                                                                                                                                |
| • Ladies – Two                                                                                                                                                | Bobrick B-5806 x 48 48" (1220mm) ADA Grab Bar                                                                                                                                                                                                                                                                                                                |
| • Ladies – One                                                                                                                                                | Brenham ADA sink model # K-1999-8N-0                                                                                                                                                                                                                                                                                                                         |
| • Ladies – One                                                                                                                                                | Delta Faucet 86T1153 86T Two Handle Metering Slow-Close Bathroom Faucet, Chrome                                                                                                                                                                                                                                                                              |
| • Ladies – One                                                                                                                                                | Bobrick B-7120 Quiet Dry Series ADA surface mounted Hand Dryer                                                                                                                                                                                                                                                                                               |
| • Ladies – Two                                                                                                                                                | Interior lighting - 20w-vapor-tight-led-jelly-jar-light-2200-lumens-caged-ceiling-mount-                                                                                                                                                                                                                                                                     |
|                                                                                                                                                               | light-5000k/5463/                                                                                                                                                                                                                                                                                                                                            |
|                                                                                                                                                               | 11g/11 300014 3403/                                                                                                                                                                                                                                                                                                                                          |
| Men's Side                                                                                                                                                    | 8' x 12'                                                                                                                                                                                                                                                                                                                                                     |
| Men's Side  • Men's – One                                                                                                                                     |                                                                                                                                                                                                                                                                                                                                                              |
|                                                                                                                                                               | 8' x 12'                                                                                                                                                                                                                                                                                                                                                     |
| • Men's – One                                                                                                                                                 | 8' x 12'  ADA Kohler Model # K-3551 Archer Comfort Height 2 piece elongated toilet                                                                                                                                                                                                                                                                           |
| <ul><li>Men's – One</li><li>Men's – One</li></ul>                                                                                                             | 8' x 12'  ADA Kohler Model # K-3551 Archer Comfort Height 2 piece elongated toilet  ADA Kohler Model #K-4920-T Branham urinal                                                                                                                                                                                                                                |
| <ul><li>Men's – One</li><li>Men's – One</li><li>Men's - One</li></ul>                                                                                         | 8' x 12'  ADA Kohler Model # K-3551 Archer Comfort Height 2 piece elongated toilet  ADA Kohler Model #K-4920-T Branham urinal  Bobrick B-1556 Series Frameless Mirror                                                                                                                                                                                        |
| <ul> <li>Men's – One</li> <li>Men's – One</li> <li>Men's - One</li> <li>Men's – Two</li> </ul>                                                                | 8' x 12'  ADA Kohler Model # K-3551 Archer Comfort Height 2 piece elongated toilet  ADA Kohler Model #K-4920-T Branham urinal  Bobrick B-1556 Series Frameless Mirror  Sloan flush valves                                                                                                                                                                    |
| <ul> <li>Men's – One</li> <li>Men's – One</li> <li>Men's - One</li> <li>Men's – Two</li> <li>Men's – One</li> </ul>                                           | 8' x 12'  ADA Kohler Model # K-3551 Archer Comfort Height 2 piece elongated toilet  ADA Kohler Model #K-4920-T Branham urinal  Bobrick B-1556 Series Frameless Mirror  Sloan flush valves  ADA Bobrick B-4288 Surface mounted multi-roll toilet paper dispenser                                                                                              |
| <ul> <li>Men's – One</li> <li>Men's – One</li> <li>Men's – One</li> <li>Men's – Two</li> <li>Men's – One</li> <li>Men's – One</li> </ul>                      | 8' x 12'  ADA Kohler Model # K-3551 Archer Comfort Height 2 piece elongated toilet  ADA Kohler Model #K-4920-T Branham urinal  Bobrick B-1556 Series Frameless Mirror  Sloan flush valves  ADA Bobrick B-4288 Surface mounted multi-roll toilet paper dispenser  Bobrick B-5806 x 24 24" (610mm) ADA Grab Bar                                                |
| <ul> <li>Men's – One</li> <li>Men's – One</li> <li>Men's – One</li> <li>Men's – Two</li> <li>Men's – One</li> <li>Men's – One</li> <li>Men's – One</li> </ul> | 8' x 12'  ADA Kohler Model # K-3551 Archer Comfort Height 2 piece elongated toilet  ADA Kohler Model #K-4920-T Branham urinal  Bobrick B-1556 Series Frameless Mirror  Sloan flush valves  ADA Bobrick B-4288 Surface mounted multi-roll toilet paper dispenser  Bobrick B-5806 x 24 24" (610mm) ADA Grab Bar  Bobrick B-5806 x 48 48" (1220mm) ADA Grab Bar |

#### Restrooms

- Building material split block to match other modern bathrooms
- Concrete floor minimum of 4" thickness 3500# 4" of ¾" crushed rock subbase in building plus rat wall around perimeter.
- Sidewalk 5' wide concrete minimum of 4" thickness 3500#, 4" of ¾" crushed rock subbase. Sidewalk starts at the road and goes east to the bathroom and surrounding bathroom on north and south sides for access to shelter. In addition, 20' of sidewalk from the east end of the shelter to the playground.
- Epoxy paint wall white
- Two 36" commercial grade steel doors/frames with closers/locks keyed same
- 4" block or poured concrete wall between stool and urinal 8' tall x 4' long men's side
- 4" block or poured concrete wall between stool and urinal 8' tall x 4' long Ladies side
- Three lockable doors of steel construction for stalls one men's, two ladies
- Hose bib hook up on west outside wall between doors
- 100w-led-parking-lotshoebox-area-light-w-optional-photocell on exterior west end
- 8' sidewalls
- Follow all City guidelines for electrical and plumbing specifications
- Trench ¾" water line from existing fountain with ¾" PEX tubing, NL fittings, approx. 70'

### **Holding tank**

- 2000 gallon holding tank buried between road and bathroom to south of sidewalk
- Follow all City guidelines for plumbing specifications

### Shelter

- Roof Pitch 4-12
- Minimum of 64' in length, green steel roof picture included -50'pad, 12' bathroom 1' overhang each end.
- 15' counter top mounted to east wall of restroom, ADA accessible
- Square D 100 amp service—Overhead, mounted on east outside wall of bathroom
  - o 20 amp Square D breakers
- 8 GFCI all-weather outlets equally mounted above countertop
- Lighting (Three) LED Canopy Lights Dimmable 5000K Surface Mount or Conduit Install 55W
   (175W MH Equivalent) 6,600 Lumens
   Part Number: LPG-50K55P
- Stone base around leg bases as pictured