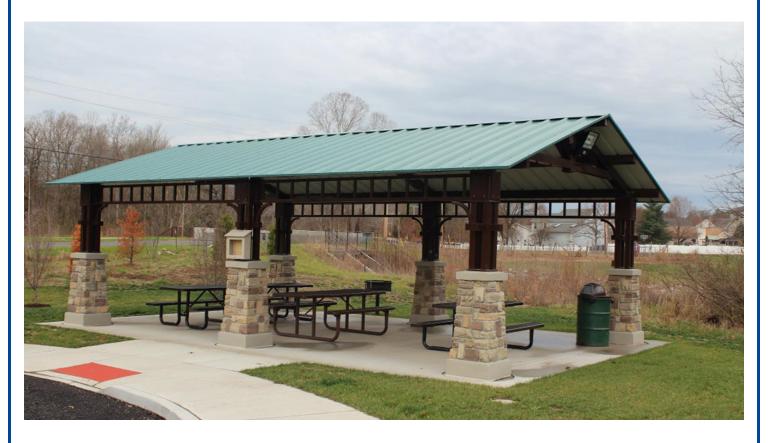

### Shelter

- Roof Pitch 4-12
- Minimum of 64' in length, green steel roof picture included -50'pad, 12' bathroom 1' overhang each end.
- 15' counter top mounted to east wall of restroom, ADA accessible
- Square D 100 amp service—Overhead, mounted on east outside wall of bathroom
  - o 20 amp Square D breakers
- 8 GFCI all-weather outlets equally mounted above countertop
- Lighting (Three) LED Canopy Lights Dimmable 5000K Surface Mount or Conduit Install 55W
   (175W MH Equivalent) 6,600 Lumens
   Part Number: LPG-50K55P
- Stone base around leg bases as pictured

Park and Recreation oelwein.fun

Steel Roof

• The City already has the drinking fountain and picnic tables

Joshua Johnson MA
Oelwein Park Superintendent
20 2<sup>nd</sup> Ave. SW
319-283-5440 – City Hall
319-283-0544 – Cell