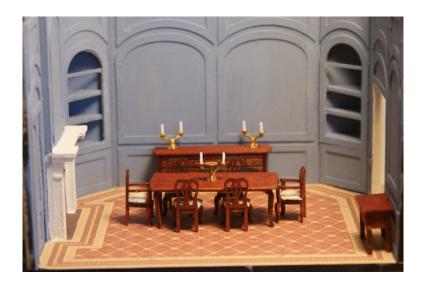

# #8 The Dining Room

Room price \$45. (\$62 incl shipping - \$67 international) Q129 Chippendale long dining table \$6 Q108 Chippendale side chair \$5 each -(4) Q826 SW side table \$6 Q122 Queen Anne Buffet \$7 Q135 Chippendale arm chair \$6 each -2 Q1217 Centrepiece \$5 Q1218 Double candelabra -pair \$5 Special price for the11 piece completer set \$55