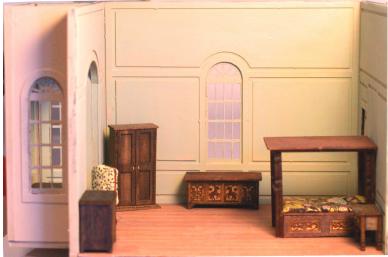

#### #6 The Side Entrance Hall

Room price \$45. (\$62 incl shipping - \$67 international) Q817 Tudor carved settle \$9 Q828 Old World hutch \$12 Q833 Old World Dining Table \$7 Q813 Shakespeare's chair \$8 Q1214 Ornate candelabra \$5 Special Price for the 5 piece Completer set is \$36