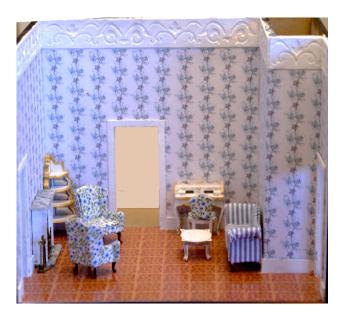

# #4 The Music Room

Room price \$45. (\$62 incl shipping - \$67 international) Q560 Harpsichord **or** grand piano \$15 –specify choice Q561 Harp \$9 Q563 Music Stand \$5 Q564 Violin with case \$5 Q403 French Provincial arm chairs (2) \$8 ea Q404 French Provincial side chairs (2) \$7 ea Q406 French Provincial end table \$5 Q1217 2 arm candelabra \$5/pair Special Price for the 10 piece Completer set is \$67