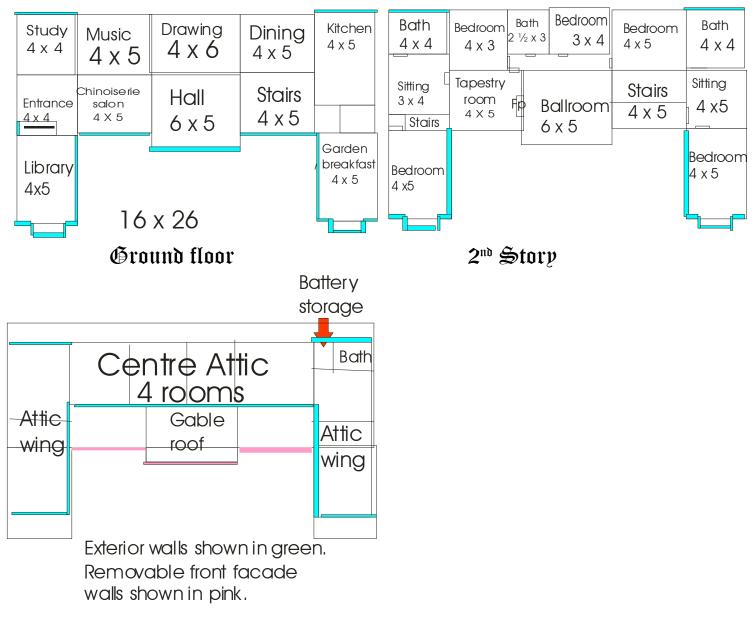

There is a floor plan below that shows the placement of the rooms. Doorways in each room line up with adjoining rooms and you could 'walk' from one room to the next throughout the manor. Two staircases take you to the 2<sup>nd</sup> floor. The 3<sup>rd</sup>, attic, level has a hidden/ imagined staircase leading from the kitchen and upper hall.

# Floor Plan

Attic