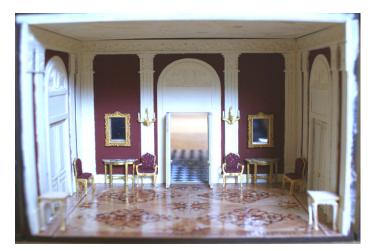

# #1 The Drawing Room.

Room price \$45. (\$62 incl shipping - \$67 international) The furniture shown in the room includes Q403 – French Provincial arm chair(2)- \$8 Q404- French Provincial side chair(2)- \$7 Q125- Gilt Mirror (2) - \$6 each Q424- Demi Lune table (2) - \$7 Q 101 – Queen Anne End Table (2)- \$5 Q1223- 3 arm wall sconce (3 sets) - \$5 /pair Price for the 13 piece furniture completer set is \$75