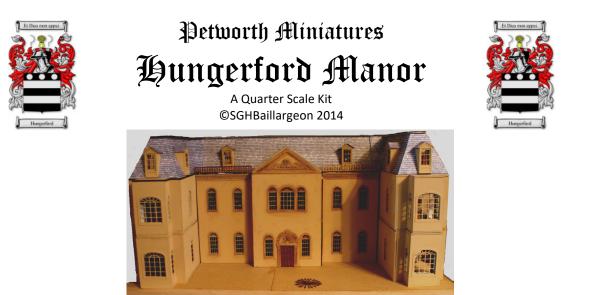

Hungerford manor is a Georgian style English manor house with rooms featuring elaborate wall panels, decorated ceilings, elegant staircases and printed marble and parquet flooring. Each room in the Manor is an individual kit and includes all interior trim, windows, doors and printed flooring as shown. The entire set can be assembled to create the full Hungerford Manor or each kit can be made as a single room box by gluing the doors in place.

There is a floor plan below that shows the placement of the rooms. Doorways in each room line up with adjoining rooms and you could 'walk' from one room to the next throughout the manor. Two staircases take you to the 2<sup>nd</sup> floor. The 3<sup>rd</sup>, attic, level has a hidden/ imagined staircase leading from the kitchen and upper hall.