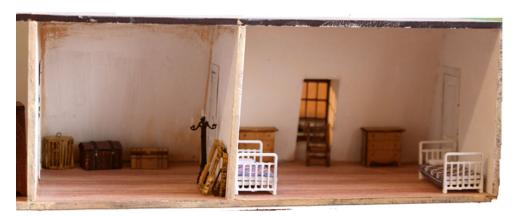

# #25 The East Wing Attic

This is the right attic wing. There are 4 rooms in wing. Kit price \$45.each (\$62 incl shipping - \$67 international)

#### **Sitting Room**

Q504 Victorian tea table \$8 Q513 oval back chair \$6 (2) Q110 Queen Anne settee \$10 Q106 QA side chair \$5 Q419 lady's desk \$9 **Bedroom** Q810 Celtic chair \$8, Q837 Celtic chest \$7, Q838 Celtic daybed \$10, **Bath** Q325 vintage bathtub \$8, Q323 toilet \$6 Q324 Vintage wall sink \$8 Special price for the 12 piece completer set of furniture \$82