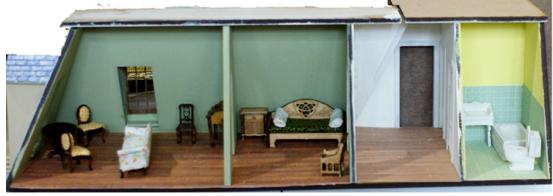

Hungerford manor is a Georgian style English manor house with rooms featuring elaborate wall panels, decorated ceilings, elegant staircases and printed marble and parquet flooring. Each room in the Manor is an individual kit and includes all interior trim, windows, doors and printed flooring as shown. The entire set can be assembled to create the full Hungerford Manor or each kit can be made as a single room box by gluing the doors in place.

There is a floor plan below that shows the placement of the rooms. Doorways in each room line up with adjoining rooms and you could 'walk' from one room to the next throughout the manor. Two staircases take you to the 2<sup>nd</sup> floor. The 3<sup>rd</sup>, attic, level has a hidden/ imagined staircase leading from the kitchen and upper hall.

# #1 The Drawing Room.

Room price \$45. (\$62 incl shipping - \$67 international) The furniture shown in the room includes Q403 – French Provincial arm chair(2)- \$8 Q404- French Provincial side chair(2)- \$7 Q125- Gilt Mirror (2) - \$6 each Q424- Demi Lune table (2) - \$7 Q 101 – Queen Anne End Table (2)- \$5 Q1223- 3 arm wall sconce (3 sets) - \$5 /pair Price for the 13 piece furniture completer set is \$75

# #3 The Chinoiserie Salon

Room price \$45. (\$62 incl shipping - \$67 international) Q130 Chinese Chippendale chairs (2) \$5ea Q132 Oriental chest \$7 Q133 Oriental display cabinet \$10 Q134 low Oriental table \$5 Q513 Oval back chair (2) \$6ea Q514 Oval Back arm chair (2) \$8ea Q516 Oval back sofa \$10 Q425 French Mantle clock \$5 Special Price for the 11 piece completer set is \$68

Room price \$45. (\$62 incl shipping - \$67 international) Q323 Toilet \$6 Q324 Victorian sink \$9 -new Q325 Victorian bathtub \$8 -new Q326 Men's shaving stand \$8 -new Q1239 Towel rack \$5 –new Special price for the 5 piece completer set of furniture \$32