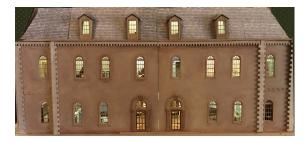

Hungerford manor is a Georgian style English manor house with rooms featuring elaborate wall panels, decorated ceilings, elegant staircases and printed marble and parquet flooring. Each room in the Manor is an individual kit and includes all interior trim, windows, doors and printed flooring as shown. The entire set can be assembled to create the full Hungerford Manor or each kit can be made as a single room box by gluing the doors in place.

# #27 The Front Façade

The façade includes the 3 front panels, channels for attaching the panels and 2 decorative baluster roof railings. Matching Corner detailing for the wings is included. Kit price \$55.each (\$72 incl shipping - \$77 international)

#### #28 Outer walls

Side and back walls. Removable panels that slide up. Kit price \$75/90 shipping \$22 intn \$57

# #29 Attic Roof

Mansard roof panels for the attic wings and an extra floor and wall assembly to create the mansard roof to match for the center attic. Kit price \$75/90 shipping \$22 intn \$57

Full set of rooms \$1205 With Front Façade \$1260 – (does not include #28 & #29 side and back walls) Full set of furniture \$1458