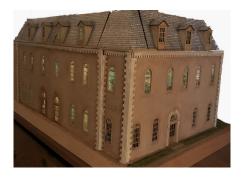

Hungerford manor is a Georgian style English manor house with rooms featuring elaborate wall panels, decorated ceilings, elegant staircases and printed marble and parquet flooring. Each room in the Manor is an individual kit and includes all interior trim, windows, doors and printed flooring as shown. The entire set can be assembled to create the full Hungerford Manor or each kit can be made as a single room box by gluing the doors in place.

# #27 The Front Façade

The façade includes the 3 front panels, channels for attaching the panels and 2 decorative baluster roof railings. Matching Corner detailing for the wings is included. Kit price \$55.each (\$72 incl shipping - \$77 international)

#### #28 Outer walls

Side and back walls. Removable panels that slide up. Kit price \$75/90 shipping \$22 intn \$57

# #29 Attic Roof

Mansard roof panels for the attic wings and an extra floor and wall assembly to create the mansard roof to match for the center attic. Kit price \$75/90 shipping \$22 intn \$57

Full set of rooms \$1205 With Front Façade \$1260 – (does not include #28 & #29 side and back walls) Full set of furniture \$1458