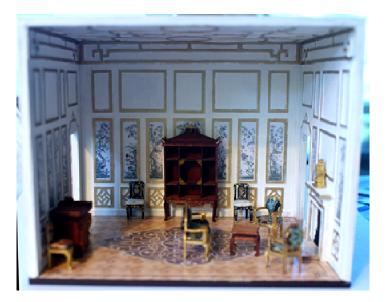

# #3 The Chinoiserie Salon

Room price \$45. (\$62 incl shipping - \$67 international) Q130 Chinese Chippendale chairs (2) \$5ea Q132 Oriental chest \$7 Q133 Oriental display cabinet \$10 Q134 low Oriental table \$5 Q513 Oval back chair (2) \$6ea Q514 Oval Back arm chair (2) \$8ea Q516 Oval back sofa \$10 Q425 French Mantle clock \$5 Special Price for the 11 piece completer set is \$68