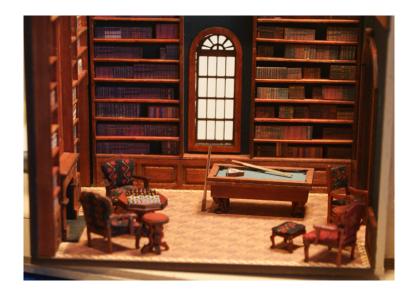

# #7 The Library

Room price \$55. (\$72 incl shipping - \$77 international) Q125 Georgian Desk \$9 Q836 Old World Arm chair \$7 Q827 SW arm chairs (3) \$8 each Q786 Billiard table \$9. Q517 Chess table \$10 includes built-in chess set Q508 Occasional table (2) \$5 each Q112 foot stool \$4 Special Price for the 10 piece Completer set is \$66