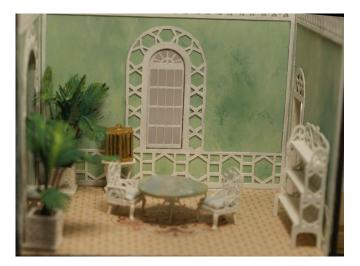

# #10 The Garden Room

Room price \$45. (\$62 incl shipping - \$67 international) Q941 'Wrought iron' Patio table \$6 Q942 Garden wing chair (2) \$8 Q943 'Wrought iron' settee \$10 Q944 'Wrought iron' étagère \$10 Q945 Planter (2) \$5 Q946 Bird cage and stand \$10 Q947 'Wrought iron' coffee table \$6 Special price for the 9 piece completer set \$61