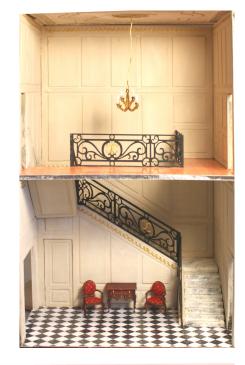

# #11 The Grand Staircase

Room price \$60 (\$77 incl shipping -\$82 international) Q514 oval backed arm chair (2) \$8 ea Q109 Queen Anne Lowboy \$6 Q1221 8 arm chandelier \$5 Q136 Gilt portrait frame (3) \$6 ea Special price for the 7 piece completer set \$40