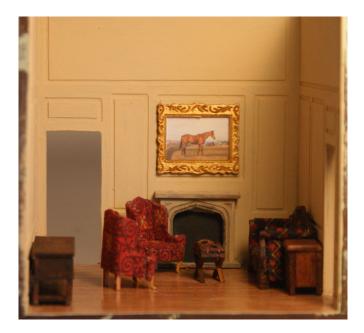

Room price \$45. (\$62 incl shipping - \$67 international) Q108 Chippendale side chair \$5 (4) Q124 Gaming table \$5 Q111 Wing chair \$9 (2) Q103 Oval coffee table \$5 Q109 Lowboy \$6 Q121 Mantle clock \$4 Gilt framed portrait of Sir Thomas Hungerford \$6 (special issue only available for the Study) Special Price for the 11 piece Completer set is \$57