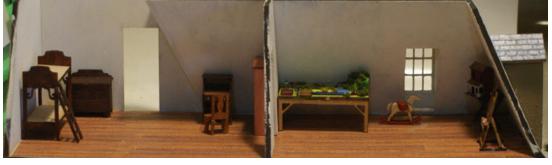

# #23 The Centre Attic-right side

The Centre attic is comprised of 2 kits which make a right and left side. There are 2 rooms in each kit. Kit price \$45. (\$62 incl shipping - \$67 international)

Housekeeper's Room Q454 Sleigh bed \$7 Q455 Hepplewhite dresser \$8 Q520 Edwardian rocking chair \$6 Q112 foot stool \$4 Q519 small bookcase \$6 508 Occasional table \$5 Q572 Pittock arm chair \$8 Sewing Room Q652 sewing machine \$8 Q755 mannequin \$5 Q963 jam cupboard \$6 Q203 mission side chair \$5 Q1238 ironing board \$5

#### Trunk Room

Q1241 Trunk \$5 Q1244 steamer trunk \$6 Q1003 Picture frames \$8 Q1236 bird cage \$6

#### Q1243 standing candelabra \$5

Maid's Room Q 615 Iron bed \$7 –(2) Q202 Mission chair \$5 Q502 Victorian chest of drawers \$8-(2) Special price for the 10 piece completer set of furniture \$58

This is the left attic wing. There are 2 rooms in wing. Kit price \$45.each (\$62 incl shipping - \$67 international)

BedroomQ964 bunk bed \$10Q451 dresser \$7Q701 bookcase \$7Q106 Queen Anne side chair\$5Q509 Accountant desk \$9Hobby RoomQ1235 train set \$10Q1242 easel \$5Q759 stool \$4Q903 safari table \$6Q1201 rocking horse \$6Q1210 dollhouse \$6Special price for the 11 piece completer set of furniture \$68