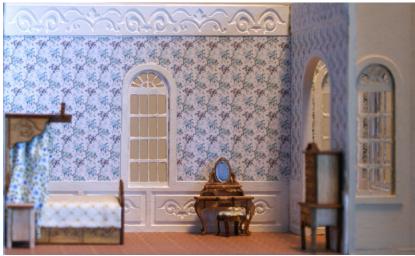

# #17 The Versailles Bedroom

Room price \$45. (\$62 incl shipping - \$67 international) Q405 French Provincial bed \$8 Q411 bedside table \$7 Q408 dressing table \$10 Q412 chest of drawers \$8 Q429 Versailles dressing screen \$7 Q410 stool \$4 Q403 arm chair \$8 Special price for the 7 piece completer set \$46