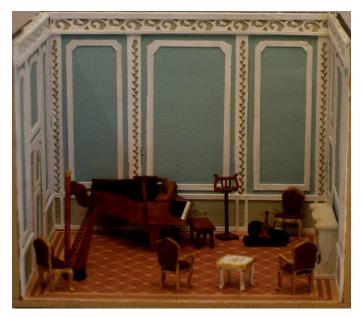

Room price \$45. (\$62 incl shipping - \$67 international) Q108 Chippendale side chair \$5 (4) Q124 Gaming table \$5 Q111 Wing chair \$9 (2) Q103 Oval coffee table \$5 Q109 Lowboy \$6 Q121 Mantle clock \$4 Gilt framed portrait of Sir Thomas Hungerford \$6 (special issue only available for the Study) Special Price for the 11 piece Completer set is \$57