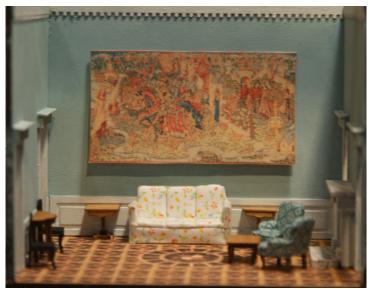

# #21 The Tapestry Room

Room price \$45. (\$62 incl shipping - \$67 international) Q420 Regency side table \$5(2) Q424 Regency demi lune table \$7 Q130 Chinese Chippendale chair \$5 Q613 tuxedo sofa \$10 Q614 accent chair \$8 (2) Q103 coffee table \$5 Q1221 fireplace tools \$5 For an Earlier manor replace the seating with Q110 sofa \$10 Q111 wing chair \$9(2) Special price for the completer set of furniture \$52