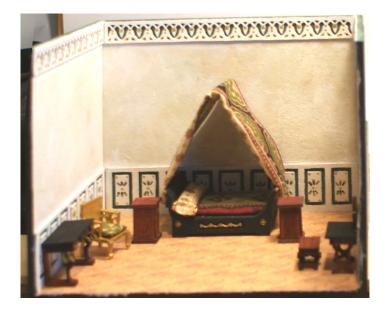

# #15 The Egyptian Bedroom

Room price \$45. (\$62 incl shipping - \$67 international) Q422French Empire bed \$8 Q421 Egyptian side table \$9 Q427 French Empire dressing table \$9 Q423 Egyptian chair \$7 Q416 Tabouret stool \$6 Q428 French Empire end table \$5 – (2) Special price for the 6 piece completer set of furniture \$44