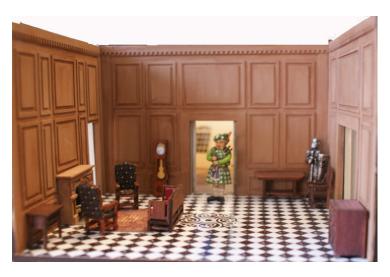

#### #2 The Great Hall

Room price \$45. (\$62 incl shipping - \$67 international) Q127 Comtoise floor clock \$7 Q806 Tudor side table \$6 Q832 Old World High Back Arm Chair (2) \$5 each Q834 Old World Chest \$6 Q812 Gothic Table \$7 Q836 Tudor Arm Chair \$7 Q829 Old World Couch \$10 Q1222 Fireplace andirons & tools \$5 Special Price for the 8 piece completer set is \$54 \*Suit of Armour- limited supply available (may be a slightly different style than shown) \$5 Piper not included.