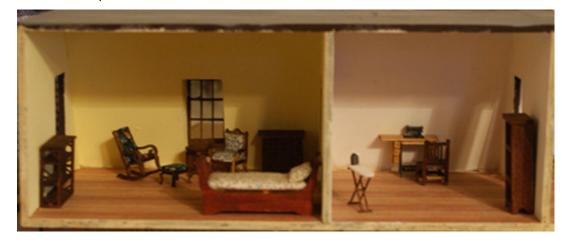

# #23 The Centre Attic-right side

The Centre attic is comprised of 2 kits which make a right and left side. There are 2 rooms in each kit. Kit price \$45. (\$62 incl shipping - \$67 international)

Housekeeper's Room Q454 Sleigh bed \$7 Q455 Hepplewhite dresser \$8 Q520 Edwardian rocking chair \$6 Q112 foot stool \$4 Q519 small bookcase \$6 508 Occasional table \$5 Q572 Pittock arm chair \$8 Sewing Room Q652 sewing machine \$8 Q755 mannequin \$5 Q963 jam cupboard \$6 Q203 mission side chair \$5 Q1238 ironing board \$5

Special price for the 12 piece completer set of furniture \$64