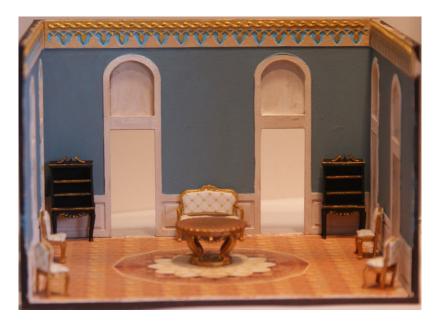

# #1 The Drawing Room.

Room price \$45. (\$62 incl shipping - \$67 international) The furniture shown in the room includes Q403 – French Provincial arm chair(2)- \$8 Q404- French Provincial side chair(2)- \$7 Q125- Gilt Mirror (2) - \$6 each Q424- Demi Lune table (2) - \$7 Q 101 – Queen Anne End Table (2)- \$5 Q1223- 3 arm wall sconce (3 sets) - \$5 /pair Price for the 13 piece furniture completer set is \$75