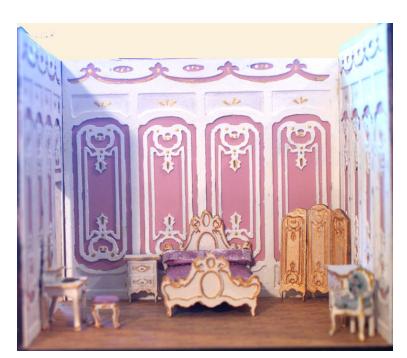

# #17 The Versailles Bedroom

Room price \$45. (\$62 incl shipping - \$67 international) Q405 French Provincial bed \$8 Q411 bedside table \$7 Q408 dressing table \$10 Q412 chest of drawers \$8 Q429 Versailles dressing screen \$7 Q410 stool \$4 Q403 arm chair \$8 Special price for the 7 piece completer set \$46