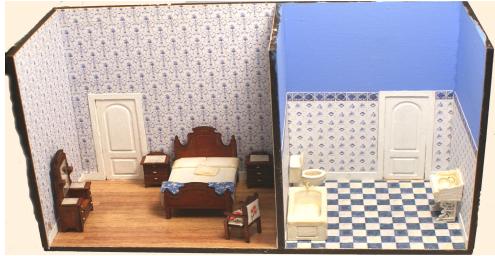

# #16 Bed, Bath & Hall

The 16<sup>th</sup> room in Hungerford Manor is a set of 2 rooms that have a hall behind them. The hall joins the other 2<sup>nd</sup> floor bedrooms.

Room price \$45. (\$62 incl shipping - \$67 international) Q323 toilet \$6 Q325 Victorian bathtub \$8 Q327 Victorian wall sink \$8 Q501 Victorian bed \$8 Q503 Victorian bedside table \$7- (2) Q511 Victorian dresser w mirror \$10 Q572 Pittock arm chair \$8 Special price for the 8 piece completer set \$56