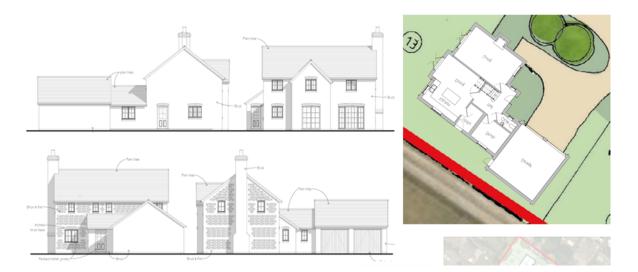

## SCHEME: CUSTOM BUILD HOUSING

Opus Works are promoting a bespoke scheme of 6 custom build plots at Badshot Lea to meet requirements of existing applicants on Waverley Borough Council's Right to Build register.

Set within a quiet location within Badshot Lea, each plot will conform to an approved Design Code of scale, height, massing, and materials with views over Tice's Meadow Nature Reserve, however, presently the owners have the ability to customise the design to meet their needs.