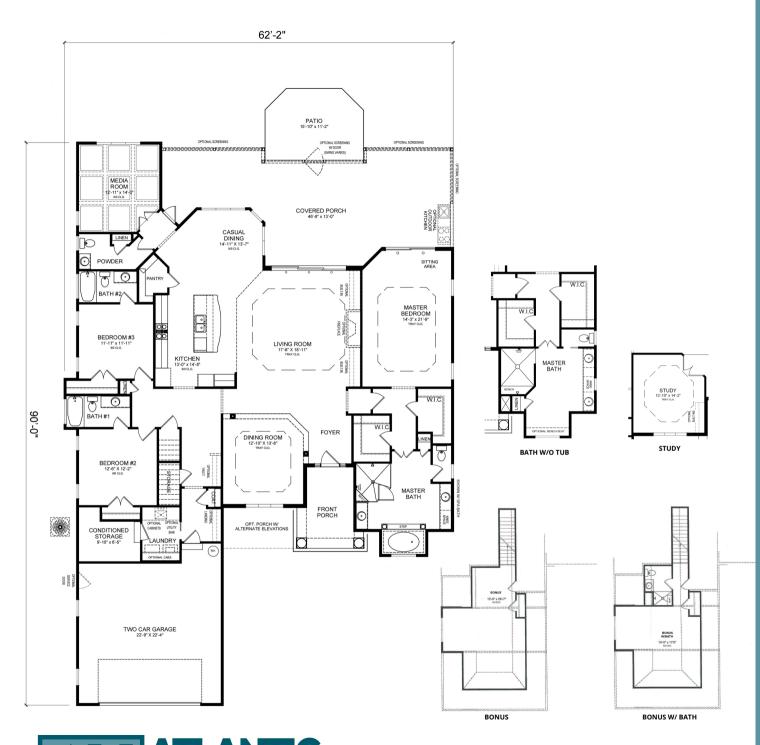

# THE BOCA

### **FIRST FLOOR**

- 3012 HEATED SQ FT
- 3 BEDROOMS
- 3.5 BATHROOMS
- 550' TWO-CAR GARAGE
- 673' COVERED PORCH
- 114' FRONT PORCH

#### **AVAILABLE OPTIONS**

- BONUS ROOM, 404'
- BONUS W/BATH, 421'
- MASTER BATH W/O TUB
- STUDY