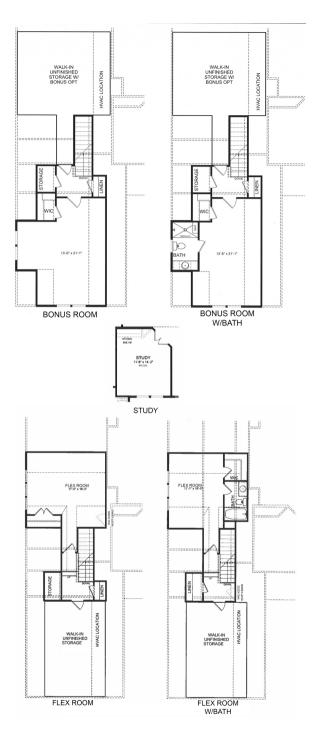

## **AVAILABLE OPTIONS**

- BONUS ROOM W/BATH, 435'
- FLEX ROOM W/ BATH, 421'
- STUDY

Disclaimer: Floor Plans, Pricing, And Elevations Depicted Are Subject To Errors, Omissions, And May Change Without Notice. The Location Of Options, Room Sizes, Windows, And Doors May Vary From Elevation To Elevation. All Dimensions And Square Footages Are Approximate And Are Not Guaranteed.