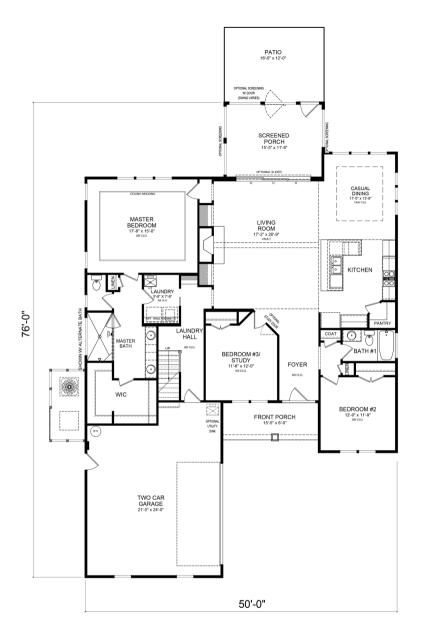

## **FIRST FLOOR**

- 2,025 HEATED SQ FT
- 3 BEDROOMS
- 2 BATHROOMS
- 536' TWO-CAR GARAGE
- 120' FRONT PORCH
- 192' COVERED PORCH

## **AVAILABLE OPTIONS**

- BONUS ROOM W/BATH, 435'
- FLEX ROOM W/ BATH, 421'
- STUDY

Disclaimer: Floor Plans, Pricing, And Elevations Depicted Are Subject To Errors, Omissions, And May Change Without Notice. The Location Of Options, Room Sizes, Windows, And Doors May Vary From Elevation To Elevation. All Dimensions And Square Footages Are Approximate And Are Not Guaranteed.