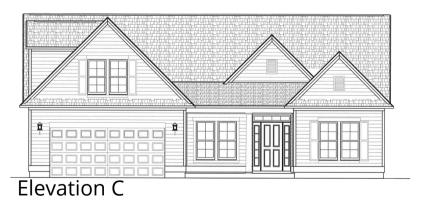

## THE LYNCHBURG



Elevation A



Contact: Todd Garrett PO Box 2200 Leland, NC 28451 (910)443-0243









## THE LYNCHBURG

## **FIRST FLOOR**

- 2,025 HEATED SQ FT
- 3 BEDROOMS
- 2 BATHROOMS
- 536' TWO-CAR GARAGE
- 120' FRONT PORCH
- 192' COVERED PORCH

## **AVAILABLE OPTIONS**

- BONUS ROOM W/BATH, 435'
- FLEX ROOM W/ BATH, 421'
- STUDY



Disclaimer: Floor Plans, Pricing, And Elevations Depicted Are Subject To Errors, Omissions, And May Change Without Notice. The Location Of Options, Room Sizes, Windows, And Doors May Vary From Elevation To Elevation. All Dimensions And Square Footages Are Approximate And Are Not Guaranteed.