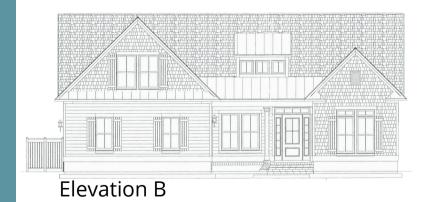

## THE LYNCHBURG



Elevation A



Contact: Todd Garrett PO Box 2200 Leland, NC 28451 (910)443-0243









## THE LYNCHBURG

## **FIRST FLOOR**

- 2,025 HEATED SQ FT
- 3 BEDROOMS
- 2 BATHROOMS
- 536' TWO-CAR GARAGE
- 120' FRONT PORCH
- 192' COVERED PORCH

## **AVAILABLE OPTIONS**

- BONUS ROOM W/BATH, 435'
- FLEX ROOM W/ BATH, 421'
- STUDY



Disclaimer: Floor Plans, Pricing, And Elevations Depicted Are Subject To Errors, Omissions, And May Change Without Notice. The Location Of Options, Room Sizes, Windows, And Doors May Vary From Elevation To Elevation. All Dimensions And Square Footages Are Approximate And Are Not Guaranteed.