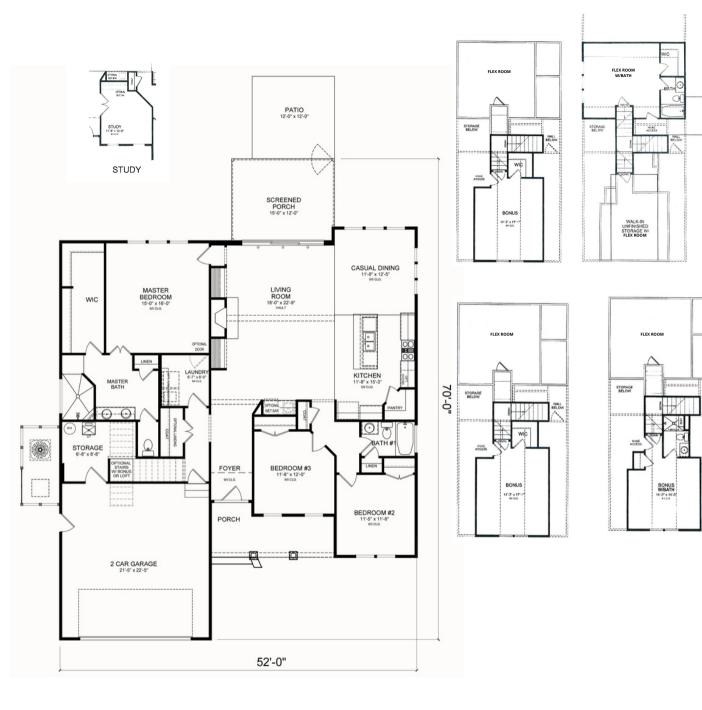

## **FIRST FLOOR**

- 1,978 HEATED SQ FT
- 3 BEDROOMS
- 2 BATHROOMS
- 582' TWO-CAR GARAGE
- 120' FRONT PORCH

## **AVAILABLE OPTIONS**

- BONUS ROOM, 304'
- BONUS W/BATH, 293'
- FLEX ROOM, 370'
- FLEX ROOM W/ BATH, 370'
- MASTER BATH W/TUB

Disclaimer: Floor Plans, Pricing, And Elevations Depicted Are Subject To Errors, Omissions, And May Change Without Notice. The Location Of Options, Room Sizes, Windows, And Doors May Vary From Elevation To Elevation. All Dimensions And Square Footages Are Approximate And Are Not Guaranteed.