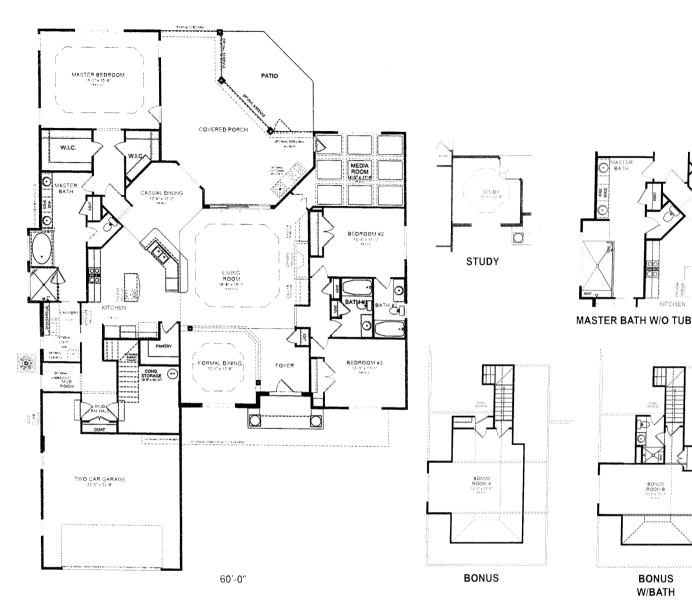

## **FIRST FLOOR**

- 2,850 HEATED SQ FT
- 3 BEDROOMS
- 3 BATHROOMS
- 556' TWO-CAR GARAGE
- 436' COVERED PORCH
- 59' FRONT PORCH

## **AVAILABLE OPTIONS**

- BONUS ROOM, 370'
- BONUS W/BATH, 352'
- MASTER BATH W/O TUB
- STUDY

Disclaimer: Floor Plans, Pricing, And Elevations Depicted Are Subject To Errors, Omissions, And May Change Without Notice. The Location Of Options, Room Sizes, Windows, And Doors May Vary From Elevation To Elevation. All Dimensions And Square Footages Are Approximate And Are Not Guaranteed.