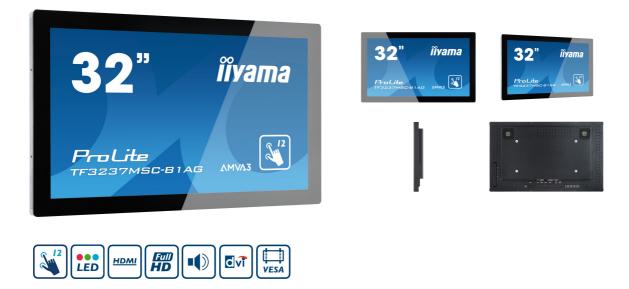

# їїуата

## 32" 12pt open frame touch monitor built into an eye catching bezel with edge-to-edge glass

With 1920x1080 Full HD resolution and Projective Capacitive 12 point touch technology, the ProLite TF3237MSC-B1AG delivers seamless and accurate touch response. Featuring an AMVA3 Edge LED LCD screen technology, it offers exceptional colour performance and wide viewing angles, making it a perfect display for Interactive Digital Signage. In addition to the superb image quality, the screen comes with a rugged bezel and the panel withstands the 60950-1 ball drop test, making it suitable for demanding environments like table top integration. The open frame ProLite TF3237MSC-B1AG is the ideal solution for Interactive Digital Signage, Instore Retail, Kiosks, Gaming and Interactive Presentations.

# 01 DISPLAY CHARACTERISTICS

| Diagonal                | 31.5", 80cm                                                           |
|-------------------------|-----------------------------------------------------------------------|
| Panel                   | AMVA3 Edge LED-Backlit, AG80 coated Glass                             |
| Native resolution       | 1920 x 1080 (Full HD 1080p, 2.1 megapixel)                            |
| Aspect ratio            | 16:9                                                                  |
| Panel brightness        | 350 cd/m²                                                             |
| Static contrast         | 3000:1                                                                |
| Advanced contrast       | 0M:1                                                                  |
| Response time (GTG)     | 6.5ms                                                                 |
| Viewing zone            | horizontal/vertical: 178°/178°, right/left: 89°/89°, up/down: 89°/89° |
| Colour support          | 16.7mln                                                               |
| Horizontal Sync         | 31,47 - 67.5kHz                                                       |
| Viewable area W x H     | 698.4 x 392.8mm, 27.5 x 15.5"                                         |
| Pixel pitch             | 0.364mm                                                               |
| Bezel colour and finish | black                                                                 |

# 02 INTERFACES / CONNECTORS / CONTROLS

| Analog signal input          | VGA x1                                                                                                                                                                                                                                                                                       |
|------------------------------|----------------------------------------------------------------------------------------------------------------------------------------------------------------------------------------------------------------------------------------------------------------------------------------------|
| Digital signal input         | DVI x1<br>HDMI x1                                                                                                                                                                                                                                                                            |
| Audio output                 | Speakers 2 x 7W                                                                                                                                                                                                                                                                              |
| USB HUB                      | x0                                                                                                                                                                                                                                                                                           |
| 03 FEATURES                  |                                                                                                                                                                                                                                                                                              |
| Max. non-stop operating time | 20/7                                                                                                                                                                                                                                                                                         |
| 04 GENERAL                   |                                                                                                                                                                                                                                                                                              |
| OSD languages                | EN, DE, FR, ES, IT, PT, CN, RU, JP, CZ, NL, PL                                                                                                                                                                                                                                               |
| Control buttons              | Power, Scroll up/ Volume+, Scroll down/ Volume-, Auto/Exit, Input Select/OK,<br>Menu                                                                                                                                                                                                         |
| User controls                | contrast, brightness, colour settings, display adjust (aspect ratio, gamma,<br>sharpness, H. position, V. position, clock, phase, auto adjust) other settings<br>(language, OSD time out, volume, mute, fan, anti image retention, opening logo,<br>factory reset) input source, information |
| Plug&Play                    | DDC2B, Mac OSX                                                                                                                                                                                                                                                                               |
| 05 MECHANICAL                |                                                                                                                                                                                                                                                                                              |
| Orientation                  | landscape, portrait, face-up                                                                                                                                                                                                                                                                 |
| 06 ACCESSORIES INCLUDED      |                                                                                                                                                                                                                                                                                              |
| Cables                       | power, VGA, USB                                                                                                                                                                                                                                                                              |
| Guides                       | quick start guide, safety guide                                                                                                                                                                                                                                                              |
| Remote control               | yes                                                                                                                                                                                                                                                                                          |

| Product dimensions W x H x D | 781.5 x 476.0 x 69.0mm |
|------------------------------|------------------------|
| Weight (without box)         | 17.3kg                 |

All trademarks and registered trademarks acknowledged. E & O E. Specification subject to change without notice. All LCD's comply with ISO-9241-307:2008 in connection with pixel defects.