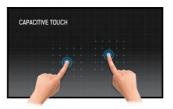

### **Touch technology - Capacitive**

This technology uses a sensor-grid of micro-fine wires integrated into the glass that covers the screen. Touch is detected because electrical characteristics of the sensor grid change when human finger is placed on the glass. Thanks to the glass overlay this technology is highly durable, and the touch function remains unaffected even if the glass is scratched. It offers perfect picture performance and will work with human finger (also latex gloved) and stylus-pen.