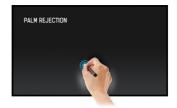

#### PALM REJECTION FUNCTION

Palm rejection is a way to disregard signal from finger while using the pen mode. When you touch the screen with a pen, and your palm is touching the monitor, palm rejection is activated and the screen does not recognize touch made with the finger. If the screen is not touched for 1 second, it will automatically return to the finger mode.