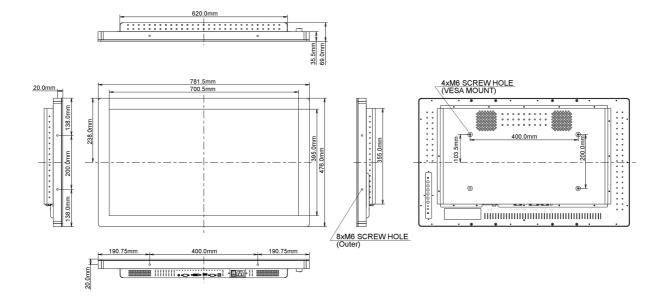

| Product dimensions W x H x D | 781.5 x 476.0 x 69.0mm |
|------------------------------|------------------------|
| Weight (without box)         | 17.3kg                 |

All trademarks and registered trademarks acknowledged. E & O E. Specification subject to change without notice. All LCD's comply with ISO-9241-307:2008 in connection with pixel defects.