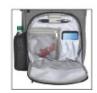

Summit II KEIT Summit Industrial Income REIT

1/4 1/2 3/8 1/4 1/2

Outside Charging Port

Organizer Compartment With Inside Zippered Pocket Protected By RFID Shielding Material Sewn Into Lining

MESSAGE DELIVERED. ATTITUDE SHIFTED. Emotions triggered.