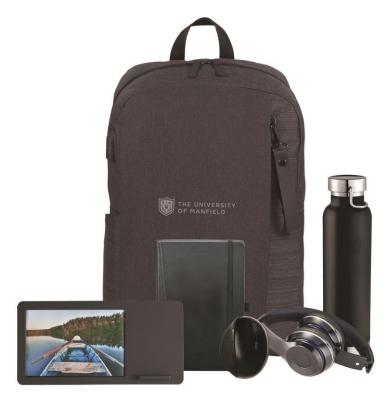

Summit II KEIT Summit Industrial Income REIT

1/4 1/2 3/8 1/4 1/2

Outside Charging Port

Organizer Compartment With Inside Zippered Pocket Protected By RFID Shielding Material Sewn Into Lining

MESSAGE DELIVERED. ATTITUDE SHIFTED. Emotions triggered.