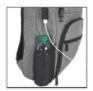

Summit II KEIT Summit Industrial Income REIT

1/4 1/2 3/8 1/4 1/2

Outside Charging Port

Organizer Compartment With Inside Zippered Pocket Protected By RFID Shielding Material Sewn Into Lining

MESSAGE DELIVERED. ATTITUDE SHIFTED. Emotions triggered.