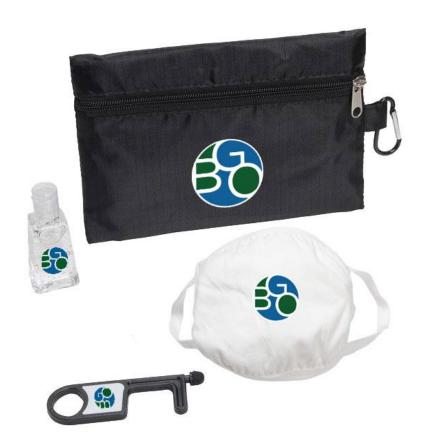

Summit II KEIT Summit Industrial Income REIT

1/4 1/2 3/8 1/4 1/2

Outside Charging Port

Organizer Compartment With Inside Zippered Pocket Protected By RFID Shielding Material Sewn Into Lining

MESSAGE DELIVERED. ATTITUDE SHIFTED. Emotions triggered.