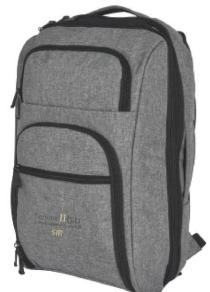

Summit II KEIT Summit Industrial Income REIT

1/4 1/2 3/8 1/4 1/2

Outside Charging Port

Organizer Compartment With Inside Zippered Pocket Protected By RFID Shielding Material Sewn Into Lining

MESSAGE DELIVERED. ATTITUDE SHIFTED. Emotions triggered.