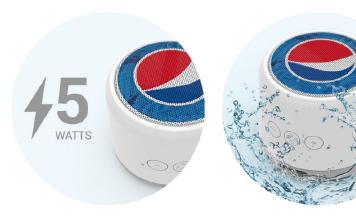

Powerful 5-watt driver that plays sensational sound.

With water resistance, enjoy your music while outdoors!

Compensations built into this design for tension pull and thread push will tend to make some lettering appear uneven on this jpg email.