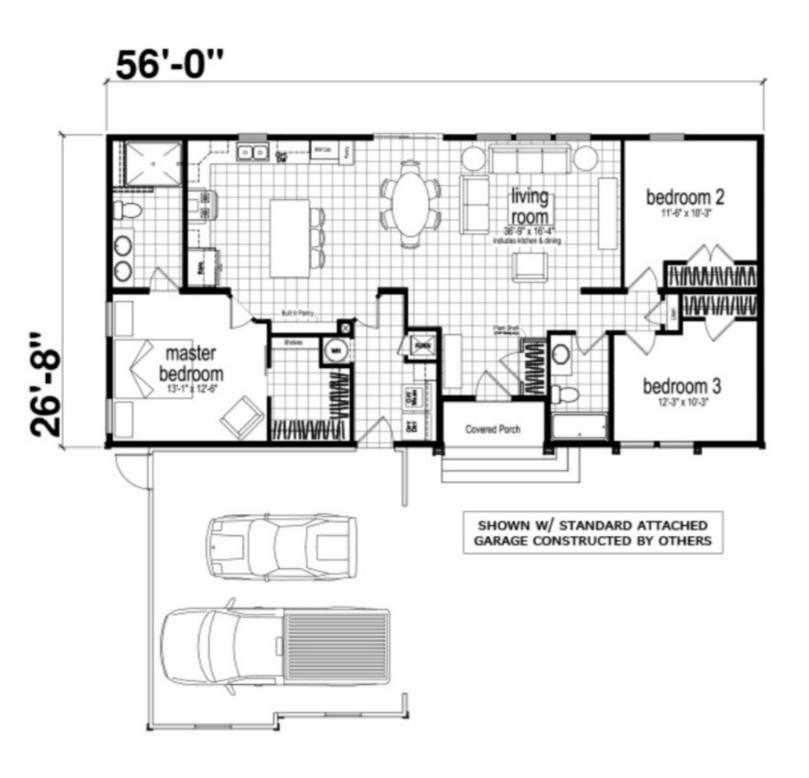

## 29 Palms Development FLOOR PLANS 1459 Sqft.

### Sale Price: \$484,000.00

Building Size: 1,459 sqft Lot Size: 7,200 sqft Stories: 1 Rooms: 3 Bed/2 Bath Zoning: (RES) Utilities: Available

Year Built: 2023