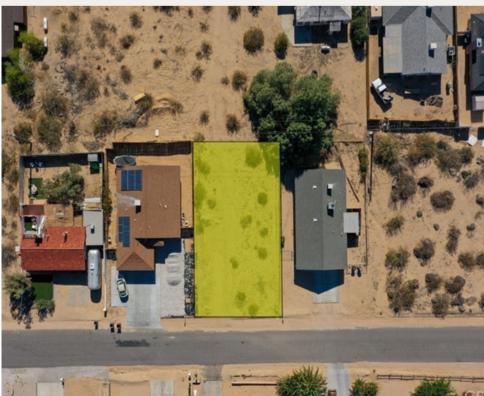

### **Property Summary**

Address: 6256 Baileya Ave Twenty Nine Palms, CA 92277 APN: 0615-136-04 Single Family Home

### Sale Price: \$484,000.00

Building Size: 1,459 sqft Lot Size: 7,200 sqft Stories: 1 Rooms: 3 Bed/2 Bath Zoning: (RES) Utilities: Available

Year Built: 2023