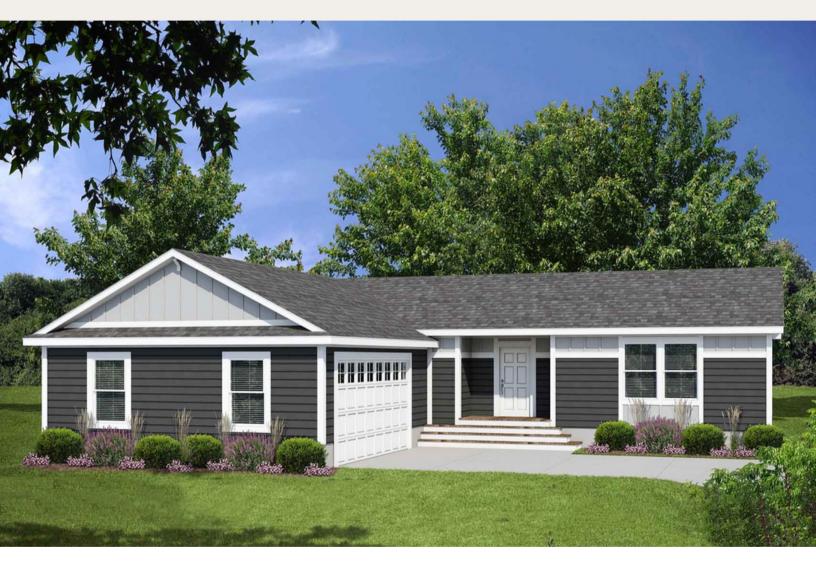

# 29 Palms Development 3/2 Bed & Bath 1459 Sqft.

# 29 Palms Development DESCRIPTION 1459 Sqft.

# 29 Palms Development DESCRIPTION Cont. 1459 Sqft.

- Brand New Construction Underway w/ Personal Customization.
  - Anticipated time of completion is Spring/Summer of 2023.
- Buyer To Work w/ Our In-House Realtors & Lenders.
  - First Time Home Buyers and Veterans are encouraged and welcomed.
- Options for Green-Sustainable Features.

#### • Actual Photos Of the Home Model.

- Subject to change due to:
  - Buyer Selected Interior Design (preferences)
  - City Plan Reviewing
  - County Permits