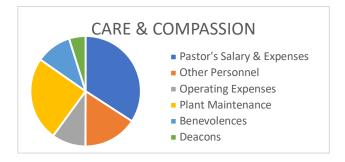

| CARE & COMPASSIO                   | N         |
|------------------------------------|-----------|
| Pastor's Salary & Expenses         | \$19,855  |
| Other Personnel                    | \$9,255   |
| Operating Expenses                 | \$5,793   |
| Plant Maintenance                  | \$14,351  |
| Benevolences                       | \$6,082   |
| Deacons                            | \$2,816   |
| <b>TOTAL CARE &amp; COMPASSION</b> | \$58,152  |
|                                    |           |
| TOTAL ACTUAL                       | \$242,349 |
|                                    |           |