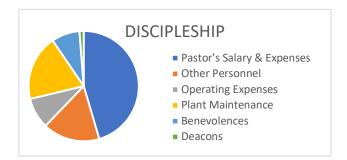

### DISCIPLESHIP

Discipleship is how we learn to follow Jesus together.

This includes the cost of supplies and curriculum for Sunday School and other classes, the annual Christian Leadership Program led by Pastor Dave, special events and meals, etc. It also includes a portion of our total personnel and utilities costs.

| DISCIPLESHIP               |          |  |
|----------------------------|----------|--|
| Pastor's Salary & Expenses | \$32,363 |  |
| Other Personnel            | \$11,925 |  |
| Operating Expenses         | \$6,460  |  |
| Plant Maintenance          | \$13,699 |  |
| Benevolences               | \$5,889  |  |
| Deacons                    | \$882    |  |
| TOTAL DISCIPLESHIP         | \$71,217 |  |