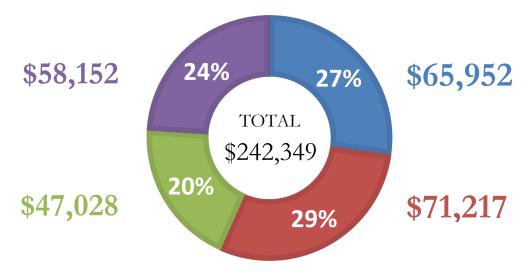

## 2018 NARRATIVE BUDGET

This narrative budget represents every dollar actually spent in 2018, broken down into four ministry categories. It is a supplement to the annual budget, and a powerful tool for showcasing **how your money is making a difference.** A more detailed breakdown by category can be found on the back of this page.

#### **CARE & COMPASSION**

Care & Compassion is how we show God's love to those in need, both within our church and beyond our walls.

This includes the cost of personnel (Pastor Dave's pastoral care, Mina's Prayer Tree ministry, etc.), including the cost of caring for our employees and renters. It also includes our donations to local organizations, and the marvelous work of our Deacons (Deacons accounts for ~2% of total expenses).

### **WORSHIP**

Worshiping together is the centerpiece of our congregational life.

This includes the cost of personnel (pastor, organist, choir director, etc.), pulpit supply, nursery care, and special guests like the Fresno Pacific Concert Choir. It also includes the cost of media, printing, building maintenance, and utilities. In other words, everything that enables us to worship together!

### **MAKING DISCIPLES**

Making disciples of Jesus is how we share the good news with our neighbors and invite new people into our church family.

This includes the cost of LASSO (after school program), website and social media ads, and support of missionaries and local organizations like LCA and Living Water World Missions. It also includes some personnel and administrative costs.

### DISCIPLESHIP

Discipleship is how we learn to follow Jesus together.

This includes the cost of supplies and curriculum for Sunday School and other classes, the annual Christian Leadership Program led by Pastor Dave, special events and meals, etc. It also includes a portion of our total personnel and utilities costs.