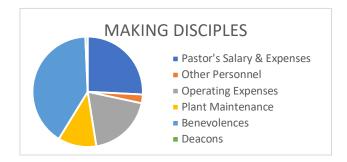

### **MAKING DISCIPLES**

Making disciples of Jesus is how we share the good news with our neighbors and invite new people into our church family.

This includes the cost of LASSO (after school program), website and social media ads, and support of missionaries and local organizations like LCA and Living Water World Missions. It also includes some personnel and administrative costs.

| MAKING DISCIPLES           |          |  |
|----------------------------|----------|--|
| Pastor's Salary & Expenses | \$12,129 |  |
| Other Personnel            | \$1,200  |  |
| Operating Expenses         | \$9,002  |  |
| Plant Maintenance          | \$5,307  |  |
| Benevolences               | \$19,071 |  |
| Deacons                    | \$320    |  |
| TOTAL MAKING DISCIPLES     | \$47,028 |  |