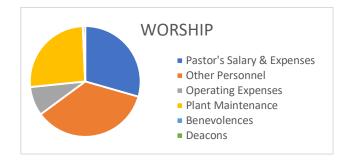

### **WORSHIP**

Worshiping together is the centerpiece of our congregational life.

This includes the cost of personnel (pastor, organist, choir director, etc.), pulpit supply, nursery care, and special guests like the Fresno Pacific Concert Choir. It also includes the cost of media, printing, building maintenance, and utilities. In other words, everything that enables us to worship together!

# **BREAKDOWN**

| WORSHIP                    |          |  |
|----------------------------|----------|--|
| Pastor's Salary & Expenses | \$19,414 |  |
| Other Personnel            | \$23,385 |  |
| Operating Expenses         | \$5,603  |  |
| Plant Maintenance          | \$17,089 |  |
| Benevolences               | \$0      |  |
| Deacons                    | \$460    |  |
| TOTAL WORSHIP              | \$65,952 |  |