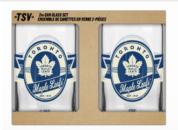

GCT

**2PK NOSTALGIA LABEL CAN GLASS SET** 

2 - 160z CAN GLASSES WITH RETRO ARTWORK | PACKAGED IN GIFT BOX

GCT