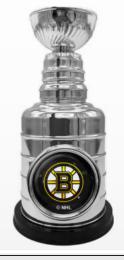

#### **NHL REPLICAS**

RTC **8" STANLEY CUP REPLICA** SILVER FINISH, DECORATED WITH A HANDCRAFTED COLOUR FILLED MEDALLION

ABS WITH SILVER FINISH, INCLUDES FULL COLOUR DECALS OF ALL STANLEY CUP CHAMPIONS

RLC