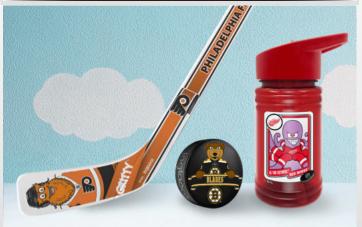

MINI PLASTIC PLAYER STICK

18" I MADE IN CANADA

MINI PLASTIC GOALIE STICK

20" I MADE IN CANADA

**160Z KIDS WATER BOTTLE**BOTTLE WITH FLIP TOP SPOUT AND CARRY HANDLE

340Z SPORTS BOTTLE
MULTIPLE LIDS AVAILABLE

160z KIDS MASCOT CARD WATER BOTTLE Bottle with flip top spout and carry handle