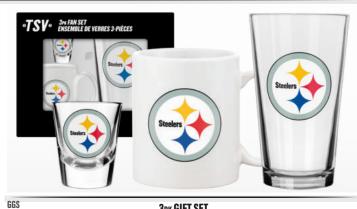

## **DRINKWARE / PREMIUM GIFT COLLECTION**

**2PK SHOT GLASS** 

2 - 20z Shot Glasses with Classic Artwork I packaged in Gift Box

**3PK GIFT SET** 

20Z SHOT GLASS | 110Z COFFEE MUG | 160Z MIXING GLASS | PACKAGED IN GIFT BOX