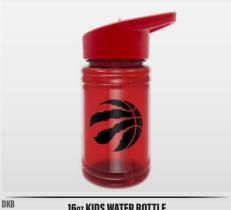

**160Z KIDS WATER BOTTLE**BOTTLE WITH FLIP TOP SPOUT AND CARRY HANDLE

340Z SPORTS BOTTLE
MULTIPLE LIDS AVAILABLE

160z KIDS MASCOT CARD WATER BOTTLE Bottle with flip top spout and carry handle