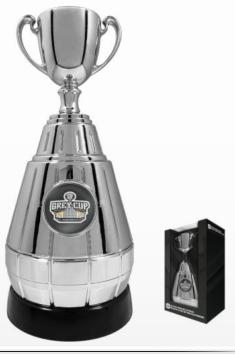

* 3 TEAM BRANDED PENCILS IN PLASTIC BAG



**LOGO JOURNAL** AVAILABLE IN RED, BLUE, GREEN, ORANGE, AND BLACK | 5.5" X 8.5"



3PK PEN SET
3 TEAM BRANDED PENS IN PLASTIC BAG



#### HOLIDAY









#### **Pet Products**























#### **PET ACCESSORIES**



PPB

PET BANDANA One size fits all







PJS / PJM / PJL / PJX

**PET JERSEY** Available in S, M, L, and XL



PDL

**DOG LEASH** 6FT DOG LEASH

#### **Collectable Products**























#### **NHL REPLICAS**



RTC **8" STANLEY CUP REPLICA** SILVER FINISH, DECORATED WITH A HANDCRAFTED COLOUR FILLED MEDALLION



ABS WITH SILVER FINISH, INCLUDES FULL COLOUR DECALS OF ALL STANLEY CUP CHAMPIONS























RLC

#### **NHL REPLICAS**

RMC







RSG

3.25" STANLEY CUP REPLICA







### **CFL REPLICAS**



































RMC

#### **Blanks Program**























#### **BLANKS PROGRAM**

The Sports Vault by Inglasco Inc. is proud to offer an extensive line of in-house customizable hockey pucks and drinkware, all available in a wide array of bold and eye-catching graphics, guaranteed to elevate your customer retail experience.

Equipped with state-of-the-art sublimation machines coupled with expert design and production teams, we offer top-quality, high-definition graphics on a wide variety of dishwasher-safe glassware, ceramic, stainless steel and plastic products. Each piece is thoughtfully designed, decorated and inspected to ensure it meets the high quality standards our customers demand and have come to expect from The Sports Vault as a leader in the industry.