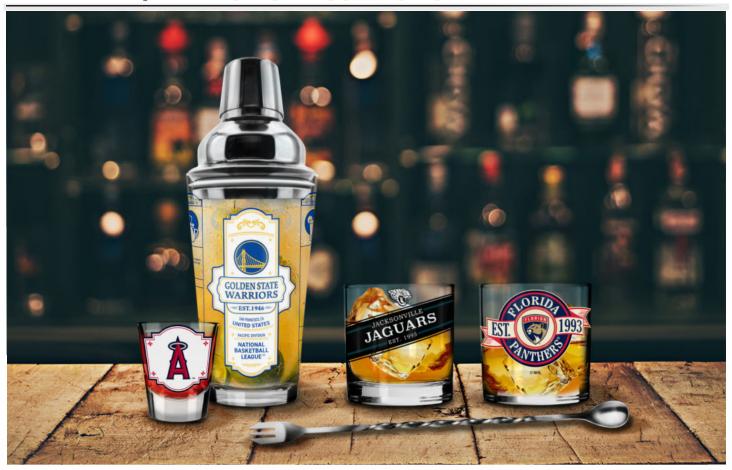

#### **4PK BARTENDER SHOT GLASS & MIXING GLASS SET**

20z SHOT GLASS | 16oz MIXING GLASS | SHAKER TOP & CAP | COCKTAIL STIRRER | PACKAGED IN GIFT BOX

GBM

**2PK BARTENDER MIXING GLASS SET** 1602 Mixing Glass I shaker top & Cap I packaged in Gift Box