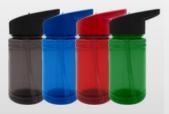

## **DRINKWARE / PLASTIC COLLECTION**

DBB 250Z BANDED BOTTLE
BOTTLE WITH FLIP TOP SPOUT AND ELASTIC GRIPPER BANDS

**160Z LIGHT-UP FREEZER MUG** THREE LIGHT-UP SETTINGS: FLASHING, STANDARD, AND CASCADE

34oz TALLBOY BOTTLE Multiple Lids available

**160Z KIDS WATER BOTTLE**BOTTLE WITH FLIP TOP SPOUT AND CARRY HANDLE

340Z SPORTS BOTTLE
MULTIPLE LIDS AVAILABLE

160z KIDS MASCOT CARD WATER BOTTLE Bottle with flip top spout and carry handle