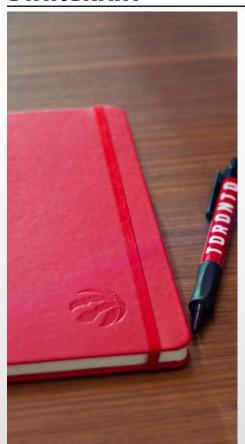

#### **STATIONARY**

**3PK PENCIL SET** 3 TEAM BRANDED PENCILS IN PLASTIC BAG

**LOGO JOURNAL** AVAILABLE IN RED, BLUE, GREEN, ORANGE, AND BLACK | 5.5" X 8.5"

3PK PEN SET
3 TEAM BRANDED PENS IN PLASTIC BAG