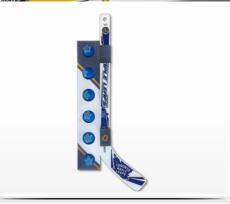

#### **NHLPA**

**SOUVENIR PUCK**602 | MADE IN SLOVAKIA | PRINTED IN CANADA | BULK OR BLISTER PACK

**MINI PUCK CHARM** 1.5" MINI PUCKS | 125 UNITS | MADE IN CANADA

**DECO PLAQUE & HOLDER SET** 

CUSTOM ARTWORK I 15.2" x 5.25" x 1/4" I MADE IN SLOVAKIA & CANADA

MINI PLASTIC PLAYER STICK

18" I MADE IN CANADA

MINI PLASTIC GOALIE STICK

20" I MADE IN CANADA