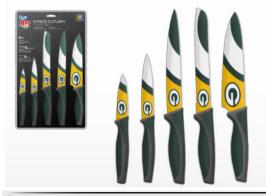

#### **KITCHENWARE / KNIFE COLLECTION**

KCK

#### **5PC KNIFE AND CUTTING BOARD SET**

SET OF THREE 430 GRADE STAINLESS STEEL KNIVES WITH ERGONOMIC POLYPROPYLENE HANDLES AND TWO NON-SLIP CUTTING BOARDS

KK

**5PC KITCHEN KNIFE SET** 

SET OF FIVE 430 GRADE STAINLESS STEEL KNIVES WITH ERGONOMIC POLYPROPYLENE HANDLES