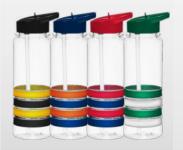

## **DRINKWARE / PLASTIC COLLECTION**

DBB 250Z BANDED BOTTLE
BOTTLE WITH FLIP TOP SPOUT AND ELASTIC GRIPPER BANDS

**160Z LIGHT-UP FREEZER MUG** THREE LIGHT-UP SETTINGS: FLASHING, STANDARD, AND CASCADE

34oz TALLBOY BOTTLE Multiple Lids available

**160Z KIDS WATER BOTTLE**BOTTLE WITH FLIP TOP SPOUT AND CARRY HANDLE

340Z SPORTS BOTTLE
MULTIPLE LIDS AVAILABLE

160z KIDS MASCOT CARD WATER BOTTLE Bottle with flip top spout and carry handle