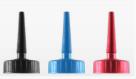

**STRAW CAP**AVAILABLE IN BLACK, BLUE, AND RED

**MEMBRANE CAP** 

**FLEX NOODLE STRAW CAP** 

34oz PLASTIC TALLBOY BOTTLE

AVAILABLE IN WHITE AND BLACK

**34**0Z PLASTIC SPORTS BOTTLE

**24**0Z PLASTIC STUBBY BOTTLE