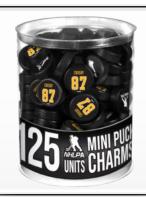

## **MINI PUCKS**

MINI PUCKS PACK

1.5" MINI PUCKS I NHL DIVISION TEAM OR 7 CANADIAN TEAMS I MADE IN CANADA

MINI PUCK CHARM
1.5" MINI PUCKS | 125 UNITS | MADE IN CANADA

MINI PUCKS DISPLAY SET

1.5" MINI PUCKS I NHL DIVISION TEAM OR 7 CANADIAN TEAMS I MADE IN CANADA