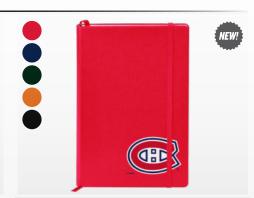

#### **STATIONARY**

**3PK PENCIL SET** 3 TEAM BRANDED PENCILS IN PLASTIC BAG

**LOGO JOURNAL** AVAILABLE IN RED, BLUE, GREEN, ORANGE, AND BLACK | 5.5" X 8.5"

3PK PEN SET
3 TEAM BRANDED PENS IN PLASTIC BAG