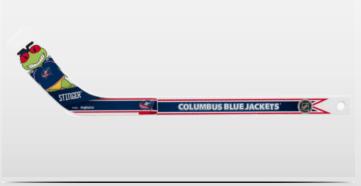

e in Canada | $1.50\%$ | Made in Canada | $1.50\%$ | $1.50\%$ | Made in Canada | Made in$ 



## **MINI PUCKS**





MINI PUCKS PACK

1.5" MINI PUCKS I NHL DIVISION TEAM OR 7 CANADIAN TEAMS I MADE IN CANADA



MINI PUCK CHARM
1.5" MINI PUCKS | 125 UNITS | MADE IN CANADA



MINI PUCKS DISPLAY SET

1.5" MINI PUCKS I NHL DIVISION TEAM OR 7 CANADIAN TEAMS I MADE IN CANADA

#### **FOAM PUCKS & BALLS**





**CONTAINER OF 24 PLAIN FOAM PUCKS** 

2.5" FOAM PUCKS | 24 UNITS | MADE IN TAIWAN



**FOAM PUCK** 

2.5" FOAM PUCK I MADE IN TAIWAN I PRINTED IN CANADA



CONTAINER OF 24 PLAIN FOAM BALLS
24 UNITS I MADE IN TAIWAN



## STICKS





#### MINI PLASTIC PLAYER STICK

18" I MADE IN CANADA

MINI PLASTIC GOALIE STICK 20" I MADE IN CANADA





#### MINI WOOD PLAYER STICK

24.5" I MADE IN CANADA











#### **STICKS**





#### **GAME SETS**





8x MINI STICK SET 8 Plastic Mini Sticks I made in Canada



**RAPID FIRE SET**1 Plastic Mini Stick, made in Canada I 6 Foam Balls, made in Taiwan



**6-PACK SET**2 PLASTIC MINI STICKS, MADE IN CANADA I 6 FOAM PUCKS, MADE IN TAIWAN



**ONE ON ONE SET**2 PLASTIC MINI STICKS, MADE IN CANADA I 1 FOAM BALL, MADE IN TAIWAN



1 PLASTIC MINI STICK, MADE IN CANADA I 1 FOAM BALL, MADE IN TAIWAN



2 PLASTIC MINI CURVED STICKS I 1 FOAM BALL I MADE IN CHINA



1 PLASTIC PLAYER MINI STICK, 1 PLASTIC GOALIE MINI STICK, MADE IN CANADA I 1 FOAM BALL, MADE IN TAIWAN



**6-PACK MASCOT SET**2 Plastic mini sticks, made in Canada I 6 foam pucks, made in Taiwan



NHL MINI HOCKEY GOAL NET SET
2 PLASTIC MINI STICKS, 1 FOAM BALL, 1 PLASTIC FRAME WITH NET I