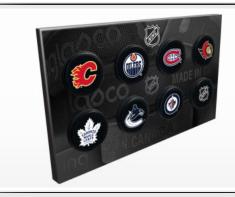

#### **PLAQUES**

NHL LARGE WALL PLAQUE
COLLECTION OF 35 SOUVENIR PUCKS | 24" x 24" | MADE IN CANADA

NHL MINI PUCK WALL PLAQUE COLLECTION OF 35 MINI PUCKS I 15.5" x 15.5" I MADE IN CANADA

NHL STANLEY CUP BRACKET MINI PUCK WALL PLAQUE
32 MINI PUCKS AND 1 SOUVENIR PUCK 177" x 16" I MADE IN CANADA

**DECO PLAQUE & HOLDER SET** Custom vertical or horizontal artwork i 15.2" x 5.25" x 1/4" i made in canada

 $\begin{cal} \textbf{COLLECTIBLE PLAQUE}\\ \textbf{WALL MOUNTABLE PLAQUE WITH CUSTOM ARTWORK AND PUCK | $180\%$ x $11.50\%$ x $5/80\%$ | Made in Canada | $180\%$ x $11.50\%$ x $1.50\%$ | Made in Canada | $180\%$ x $1.50\%$ | $1.50\%$ x $1.50\%$ | Made in Canada | $1.50\%$ x $1.50\%$ | Made in Canada | $1.50\%$ | Made in Canada | $1.50\%$ | $1.50\%$ | Made in Canada | $1.50\%$ | Made in Canada | $1.50\%$ | $1.50\%$ | Made in Canada | Made in$ 