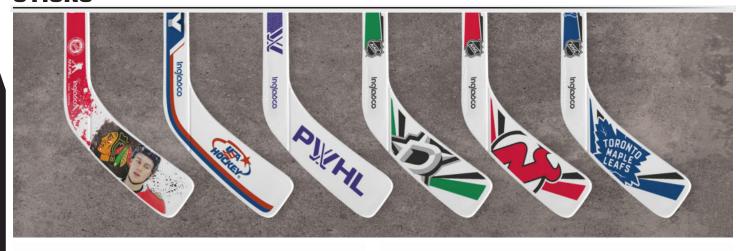

in Canada | $180\%$ x $1.50\%$ | $1.50\%$ x $1.50\%$ | Made in Canada | $1.50\%$ x $1.50\%$ | Made in Canada | $1.50\%$ | Made in Canada | $1.50\%$ | $1.50\%$ | Made in Canada | $1.50\%$ | Made in Canada | $1.50\%$ | $1.50\%$ | Made in Canada | Made in$ 



## **MINI PUCKS**





MINI PUCKS PACK

1.5" MINI PUCKS I NHL DIVISION TEAM OR 7 CANADIAN TEAMS I MADE IN CANADA



MINI PUCK CHARM
1.5" MINI PUCKS | 125 UNITS | MADE IN CANADA



MINI PUCKS DISPLAY SET

1.5" MINI PUCKS I NHL DIVISION TEAM OR 7 CANADIAN TEAMS I MADE IN CANADA

#### **FOAM PUCKS & BALLS**





**CONTAINER OF 24 PLAIN FOAM PUCKS** 

2.5" FOAM PUCKS | 24 UNITS | MADE IN TAIWAN



**FOAM PUCK** 

2.5" FOAM PUCK I MADE IN TAIWAN I PRINTED IN CANADA



CONTAINER OF 24 PLAIN FOAM BALLS
24 UNITS I MADE IN TAIWAN



## STICKS





#### MINI PLASTIC PLAYER STICK

18" I MADE IN CANADA

MINI PLASTIC GOALIE STICK 20" I MADE IN CANADA





#### MINI WOOD PLAYER STICK

24.5" I MADE IN CANADA











#### **STICKS**





#### **GAME SETS**





8x MINI STICK SET 8 Plastic Mini Sticks I made in Canada



**RAPID FIRE SET**1 Plastic Mini Stick, made in Canada I 6 Foam Balls, made in Taiwan



**6-PACK SET**2 PLASTIC MINI STICKS, MADE IN CANADA I 6 FOAM PUCKS, MADE IN TAIWAN



**ONE ON ONE SET**2 PLASTIC MINI STICKS, MADE IN CANADA I 1 FOAM BALL, MADE IN TAIWAN



1 PLASTIC MINI STICK, MADE IN CANADA I 1 FOAM BALL, MADE IN TAIWAN



2 PLASTIC MINI CURVED STICKS I 1 FOAM BALL I MADE IN CHINA



1 PLASTIC PLAYER MINI STICK, 1 PLASTIC GOALIE MINI STICK, MADE IN CANADA I 1 FOAM BALL, MADE IN TAIWAN



**6-PACK MASCOT SET*