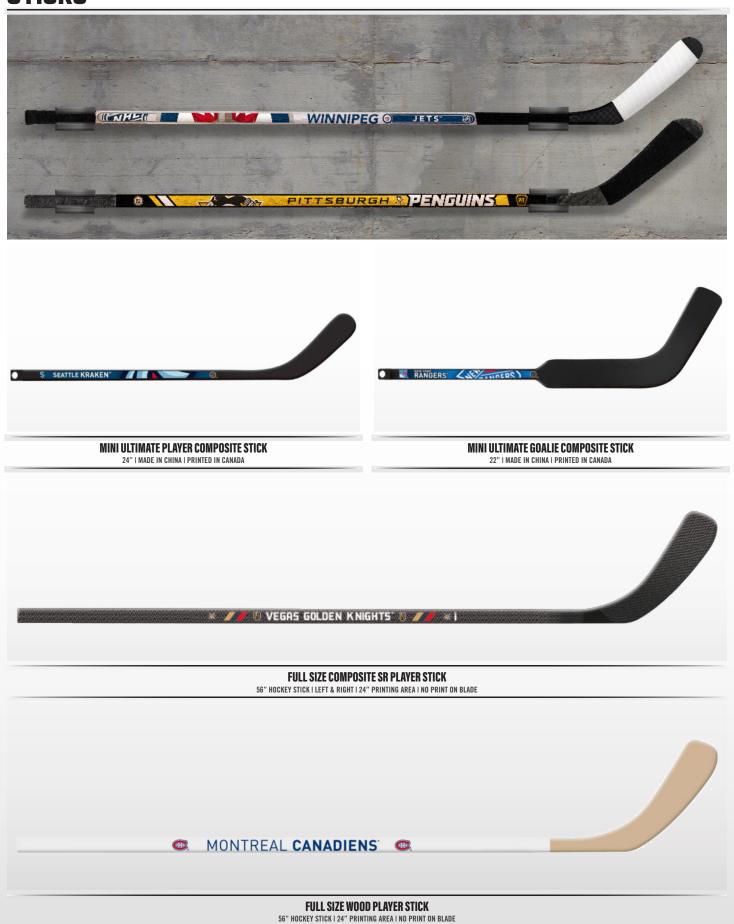

#### MINI PLASTIC PLAYER STICK

18" I MADE IN CANADA

MINI PLASTIC GOALIE STICK 20" I MADE IN CANADA

#### MINI WOOD PLAYER STICK

24.5" I MADE IN CANADA

#### **STICKS**