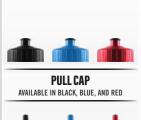

**STRAW CAP**AVAILABLE IN BLACK, BLUE, AND RED

**MEMBRANE CAP** 

**FLEX NOODLE STRAW CAP** 

34oz PLASTIC TALLBOY BOTTLE

AVAILABLE IN WHITE AND BLACK

**34**0Z PLASTIC SPORTS BOTTLE

**24**0Z PLASTIC STUBBY BOTTLE