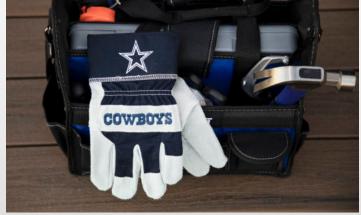

**BBQ GLOVE** HEAT RESISTANT TO TEMPERATURES UP TO 572°F / 300°C

**FAN APRON** APRON WITH PRINTED TEAM LOGO

## **HOMEGATING / WORK GLOVES**