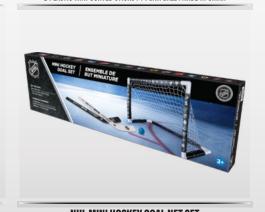

1 PLASTIC PLAYER MINI STICK, 1 PLASTIC GOALIE MINI STICK, MADE IN CANADA I 1 FOAM BALL, MADE IN TAIWAN

**6-PACK MASCOT SET**2 Plastic mini sticks, made in Canada I 6 foam pucks, made in Taiwan

NHL MINI HOCKEY GOAL NET SET
2 PLASTIC MINI STICKS, 1 FOAM BALL, 1 PLASTIC FRAME WITH NET I MADE IN CHINA