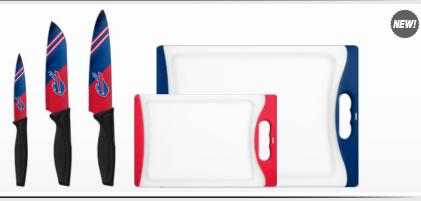

#### **KITCHENWARE / KNIFE COLLECTION**

KCK

#### **5PC KNIFE AND CUTTING BOARD SET**

SET OF THREE 430 GRADE STAINLESS STEEL KNIVES WITH ERGONOMIC POLYPROPYLENE HANDLES AND TWO NON-SLIP CUTTING BOARDS

KK

**5PC KITCHEN KNIFE SET** 

SET OF FIVE 430 GRADE STAINLESS STEEL KNIVES WITH ERGONOMIC POLYPROPYLENE HANDLES

SK

**4PC STEAK KNIFE SET** 

SET OF FOUR 430 GRADE STAINLESS STEEL SERRATED KNIVES WITH ERGONOMIC POLYPROPYLENE HANDLES