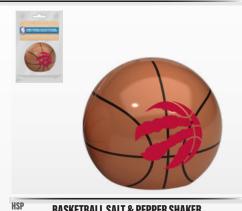

BASKETBALL SALT & PEPPER SHAKER TEAM BRANDED CERAMIC SALT AND PEPPER SHAKER

4pc PUCK COASTER SET

SET OF FOUR 3" TEAM BRANDED RUBBER COASTERS