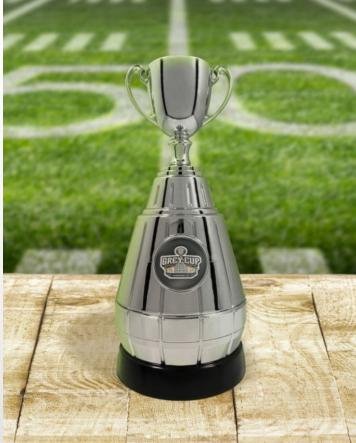

AM BRANDED PENCILS IN PLASTIC BAG



**LOGO JOURNAL** AVAILABLE IN RED, BLUE, GREEN, ORANGE, AND BLACK | 5.5" X 8.5"



3PK PEN SET
3 TEAM BRANDED PENS IN PLASTIC BAG



#### HOLIDAY









#### **Pet Products**























#### **PET ACCESSORIES**



PPB

PET BANDANA One size fits all







PJS / PJM / PJL / PJX

**PET JERSEY** Available in S, M, L, and XL



PDL

**DOG LEASH** 6FT DOG LEASH

#### **Collectable Products**























#### **NHL REPLICAS**



RTC **8" STANLEY CUP REPLICA** SILVER FINISH, DECORATED WITH A HANDCRAFTED COLOUR FILLED MEDALLION



ABS WITH SILVER FINISH, INCLUDES FULL COLOUR DECALS OF ALL STANLEY CUP CHAMPIONS























RLC

#### **NHL REPLICAS**

RMC







RSG

3.25" STANLEY CUP REPLICA







### **CFL REPLICAS**



































RMC

#### **Blanks Program**























#### **BLANKS PROGRAM**

The Sports Vault by Inglasco Inc. is proud to offer an extensive line of in-house customizable hockey pucks and drinkware, all available in a wide array of bold and eye-catching graphics, guaranteed to elevate your customer retail experience.

Equipped with state-of-the-art sublimation machines coupled with expert design and production teams, we offer top-quality, high-definition graphics on a wide variety of dishwasher-safe glassware, ceramic, stainless steel and plastic products. Each piece is thoughtfully designed, decorated and inspected to ensure it meets the high quality standards our customers demand and have come to expect from The Sports Vault as a leader in the industry.

Whet