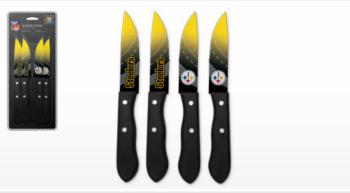

#### **KITCHENWARE / KNIFE COLLECTION**

KCK

SK

**4PC STEAK KNIFE SET** 

SET OF FOUR 430 GRADE STAINLESS STEEL SERRATED KNIVES WITH ERGONOMIC POLYPROPYLENE HANDLES