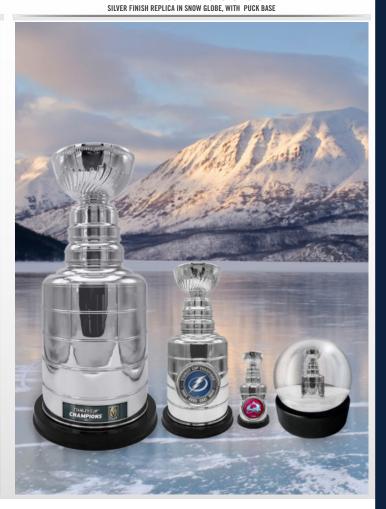

#### **NHL REPLICAS**

RTC **8" STANLEY CUP REPLICA** SILVER FINISH, DECORATED WITH A HANDCRAFTED COLOUR FILLED MEDALLION

ABS WITH SILVER FINISH, INCLUDES FULL COLOUR DECALS OF ALL STANLEY CUP CHAMPIONS

RLC

#### **NHL REPLICAS**

RMC

RSG

3.25" STANLEY CUP REPLICA