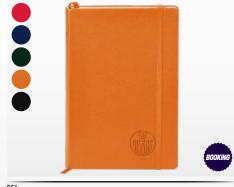

#### **STATIONARY**

**3PK PENCIL SET** 3 TEAM BRANDED PENCILS IN PLASTIC BAG

**LOGO JOURNAL** AVAILABLE IN RED, BLUE, GREEN, ORANGE, AND BLACK | 5.5" X 8.5"

3PK PEN SET
3 TEAM BRANDED PENS IN PLASTIC BAG