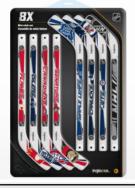

#### **GAME SETS**

8x MINI STICK SET 8 Plastic Mini Sticks I made in Canada

**RAPID FIRE SET**1 Plastic Mini Stick, made in Canada I 6 Foam Balls, made in Taiwan

**6-PACK SET**2 PLASTIC MINI STICKS, MADE IN CANADA I 6 FOAM PUCKS, MADE IN TAIWAN