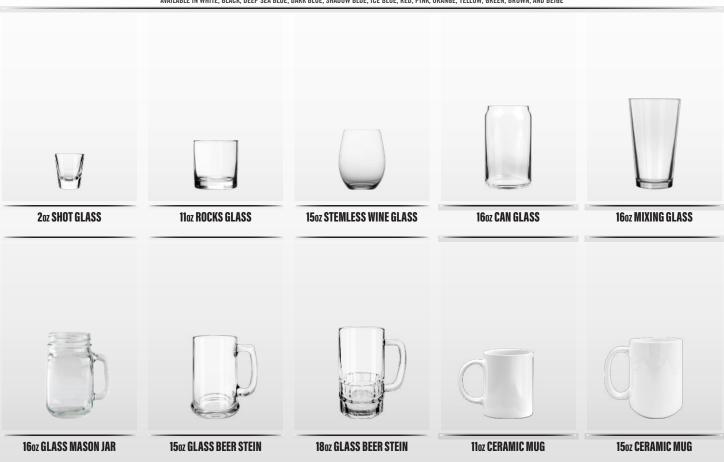

## **DRINKWARE / GLASSWARE COLLECTION**

DSG 20Z SHOT GLASS
DISHWASHER & MICROWAVE SAFE

20Z COFFEE LABEL SHOT GLASS DISHWASHER & MICROWAVE SAFE

20Z BARTENDER SHOT GLASS Dishwasher & Microwave Safe

G 1602 MIXING GLASS Dishwasher & Microwave Safe

DSG

160z PROPERTY OF MIXING GLASS
DISHWASHER & MICROWAVE SAFE

160Z WAVES MIXING GLASS DISHWASHER & MICROWAVE SAFE

160Z BARTENDER MIXING GLASS
DISHWASHER & MICROWAVE SAFE

#### **DRINKWARE / GLASSWARE COLLECTION**

11oz BLACK LABEL ROCKS GLASS

DISHWASHER & MICROWAVE SAFE

DRC 11oz BANNER ROCKS GLASS DISHWASHER & MICROWAVE SAFE

DWG 150Z BANNER STEMLESS WINE GLASS DISHWASHER & MICROWAVE SAFE

**16**0z JERSEY CAN GLASS DISHWASHER & MICROWAVE SAFE

DCG

**160Z BANNER CAN GLASS** DISHWASHER & MICROWAVE SAFE

DCG

DRC

## **DRINKWARE / GLASSWARE COLLECTION**

150z BEER STEIN Dishwasher & Microwave Safe

DBS

DBL

DBS 150Z RETRO BEER LABEL BEER STEIN
DISHWASHER & MICROWAVE SAFE

DMJ 160Z BANNER MASON JAR DISHWASHER & MICROWAVE SAFE

**18oz TEAM MEDALLION BEER STEIN**DISHWASHER SAFE

180z BANNER BEER STEIN Dishwasher & Microwave Safe

DBL

## **DRINKWARE / CERAMIC COLLECTION**

DCM 11oz PROPERTY OF MUG DISHWASHER & MICROWAVE SAFE

DSL 200Z JERSEY SCULPTED MUG DISHWASHER & MICROWAVE SAFE

## **DRINKWARE / CERAMIC COLLECTION**

140z SCULPTED MUG DISHWASHER & MICROWAVE SAFE

**140Z EXECUTIVE MUG**DISHWASHER & MICROWAVE SAFE, WITH DEEP ETCHED LOGO

14oz STONEWARE MUG DISHWASHER & MICROWAVE SAFE

140Z RETRO DINER MUG DISHWASHER & MICROWAVE SAFE