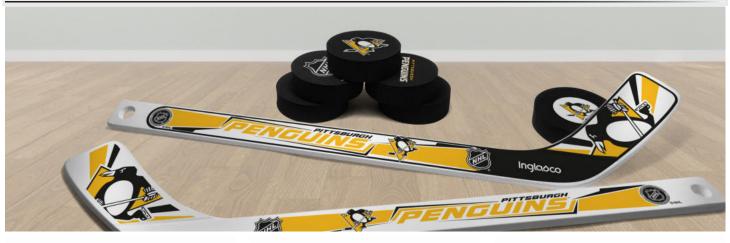

## STICKS

#### MINI PLASTIC PLAYER STICK

18" I MADE IN CANADA

MINI PLASTIC GOALIE STICK 20" I MADE IN CANADA

#### MINI WOOD PLAYER STICK

24.5" I MADE IN CANADA

#### **STICKS**