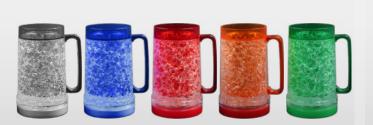

## **DRINKWARE / PLASTIC COLLECTION**

DBB 250Z BANDED BOTTLE
BOTTLE WITH FLIP TOP SPOUT AND ELASTIC GRIPPER BANDS

**160Z LIGHT-UP FREEZER MUG** THREE LIGHT-UP SETTINGS: FLASHING, STANDARD, AND CASCADE

34oz TALLBOY BOTTLE Multiple Lids available