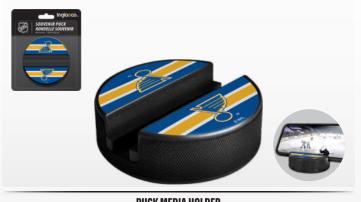

LOGO LAPEL PIN
IN PEGGABLE RETAIL PACKAGING

PUCK MEDIA HOLDER
COMPATIBLE WITH MOST CELL PHONES AND TABLETS I IN PEGGABLE RETAIL PACKAGING

HSS STREET SIGN

HDH

DOOR HANGER
4.25" x 11" | POLYSTYRENE

4.25" x 11" | POLYSTYRENE