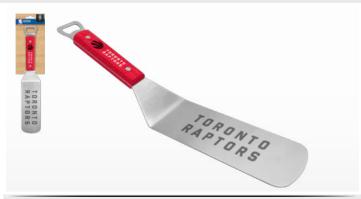

#### **KITCHENWARE / BBQ COLLECTION**

16" KITCHEN TONGS

STAINLESS STEEL TONGS WITH LASER ENGRAVED LOGO AND CUSTOM ARTWORK ON WOOD HANDLE

BBS **BBQ SPATULA** 

STAINLESS STEEL SPATULA WITH LASER ENGRAVED WORDMARK, CUSTOM ARTWORK ON WOOD HANDLE, AND BOTTLE OPENER