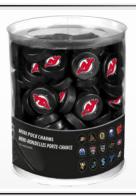

## **MINI PUCKS**

MINI PUCKS PACK

1.5" MINI PUCKS I NHL DIVISION TEAM OR 7 CANADIAN TEAMS I MADE IN CANADA

MINI PUCK CHARM
1.5" MINI PUCKS | 125 UNITS | MADE IN CANADA

MINI PUCKS DISPLAY SET

1.5" MINI PUCKS I NHL DIVISION TEAM OR 7 CANADIAN TEAMS I MADE IN CANADA