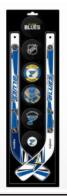

#### **NHLPA**

**SOUVENIR PUCK**602 | MADE IN SLOVAKIA | PRINTED IN CANADA | BULK OR BLISTER PACK

**MINI PUCK CHARM** 1.5" MINI PUCKS | 125 UNITS | MADE IN CANADA

**DECO PLAQUE & HOLDER SET** 

CUSTOM ARTWORK I 15.2" x 5.25" x 1/4" I MADE IN SLOVAKIA & CANADA

MINI PLASTIC PLAYER STICK

18" I MADE IN CANADA

MINI PLASTIC GOALIE STICK

20" I MADE IN CANADA