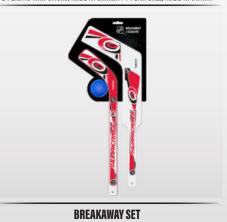

#### **FAN GEAR & NOVELTY**

SUBLIMATED LANYARD
WITH BREAKAWAY SAFETY CLIP

CC REVERSIBLE CAN COOLER
INDIVIDUAL REVERSIBLE CAN COOLER WITH HOME & AWAY JERSEY ARTWORK

WE WARE

NLP LOGO LAPEL PIN

NJP JERSEY LAPEL PIN