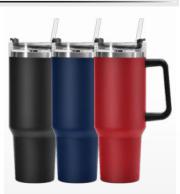

180Z EXECUTIVE WATER BOTTLE
DOUBLE WALL STAINLESS STEEL TUMBLER

180Z EXECUTIVE BLUE WATER BOTTLE
DOUBLE WALL STAINLESS STEEL TUMBLER

1802 EXECUTIVE RED WATER BOTTLE
DOUBLE WALL STAINLESS STEEL TUMBLER

40oz EXECUTIVE TRAVEL TUMBLER DOUBLE WALL STAINLESS STEEL TUMBLER

DTL 400Z EXECUTIVE BLUE TRAVEL TUMBLER

DOUBLE WALL STAINLESS STEEL TUMBLER

400z EXECUTIVE RED TRAVEL TUMBLER

DOUBLE WALL STAINLESS STEEL TUMBLER

1207 EXECUTIVE LOWBALL TUMBLER
DOUBLE WALL STAINLESS STEEL TUMBLER