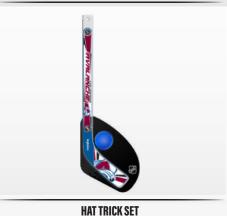

#### **GAME SETS**

8x MINI STICK SET 8 Plastic Mini Sticks I made in Canada

**RAPID FIRE SET**1 Plastic Mini Stick, made in Canada I 6 Foam Balls, made in Taiwan

**6-PACK SET**2 PLASTIC MINI STICKS, MADE IN CANADA I 6 FOAM PUCKS, MADE IN TAIWAN

**ONE ON ONE SET**2 PLASTIC MINI STICKS, MADE IN CANADA I 1 FOAM BALL, MADE IN TAIWAN

1 PLASTIC MINI STICK, MADE IN CANADA I 1 FOAM BALL, MADE IN TAIWAN

2 PLASTIC MINI CURVED STICKS I 1 FOAM BALL I MADE IN CHINA