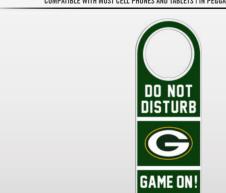

LOGO LAPEL PIN
IN PEGGABLE RETAIL PACKAGING

PUCK MEDIA HOLDER
COMPATIBLE WITH MOST CELL PHONES AND TABLETS I IN PEGGABLE RETAIL PACKAGING

HSS STREET SIGN

HDH

DOOR HANGER
4.25" x 11" | POLYSTYRENE

4.25" x 11" | POLYSTYRENE