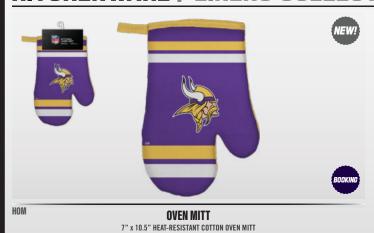

**BBQ GLOVE** HEAT RESISTANT TO TEMPERATURES UP TO 572°F / 300°C

**FAN APRON** APRON WITH PRINTED TEAM LOGO