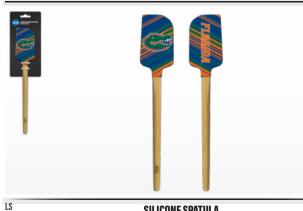

## **KITCHENWARE / EVERYDAY COLLECTION**

SILICONE SPATULA
FLEXIBLE, NON-STICK SILICONE SPATULA

LARGE CUTTING BOARD

14.5" X 9" POLYPROPYLENE CUTTING BOARD

PIZZA CUTTER

ERGONOMIC PIZZA WHEEL WITH NON-SLIP GRIP