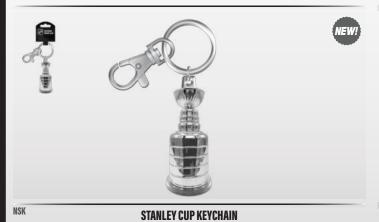

#### **NHL REPLICAS**

RTC **8" STANLEY CUP REPLICA** SILVER FINISH, DECORATED WITH A HANDCRAFTED COLOUR FILLED MEDALLION

ABS WITH SILVER FINISH, INCLUDES FULL COLOUR DECALS OF ALL STANLEY CUP CHAMPIONS

RLC

#### **NHL REPLICAS**

RMC

RSG

3.25" STANLEY CUP REPLICA