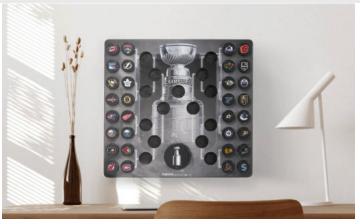

#### **PLAQUES**

NHL LARGE WALL PLAQUE
COLLECTION OF 35 SOUVENIR PUCKS | 24" x 24" | MADE IN CANADA

NHL MINI PUCK WALL PLAQUE COLLECTION OF 35 MINI PUCKS I 15.5" x 15.5" I MADE IN CANADA

NHL STANLEY CUP BRACKET MINI PUCK WALL PLAQUE
32 MINI PUCKS AND 1 SOUVENIR PUCK 177" x 16" I MADE IN CANADA