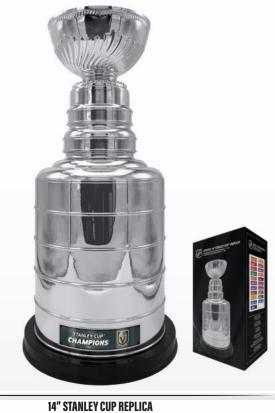

#### **NHL REPLICAS**

RTC **8" STANLEY CUP REPLICA** SILVER FINISH, DECORATED WITH A HANDCRAFTED COLOUR FILLED MEDALLION

ABS WITH SILVER FINISH, INCLUDES FULL COLOUR DECALS OF ALL STANLEY CUP CHAMPIONS

RLC

#### **NHL REPLICAS**

RMC

RSG

3.25" STANLEY CUP REPLICA