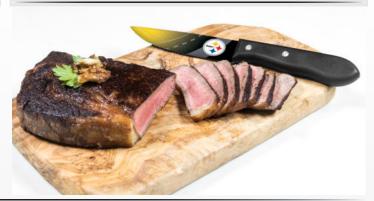

SK

**4PC STEAK KNIFE SET** 

SET OF FOUR 430 GRADE STAINLESS STEEL SERRATED KNIVES WITH ERGONOMIC POLYPROPYLENE HANDLES