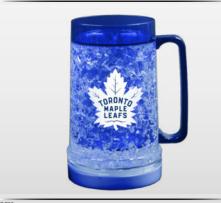

## **DRINKWARE / PLASTIC COLLECTION**

DBB 250Z BANDED BOTTLE
BOTTLE WITH FLIP TOP SPOUT AND ELASTIC GRIPPER BANDS

**160Z LIGHT-UP FREEZER MUG** THREE LIGHT-UP SETTINGS: FLASHING, STANDARD, AND CASCADE

34oz TALLBOY BOTTLE Multiple Lids available