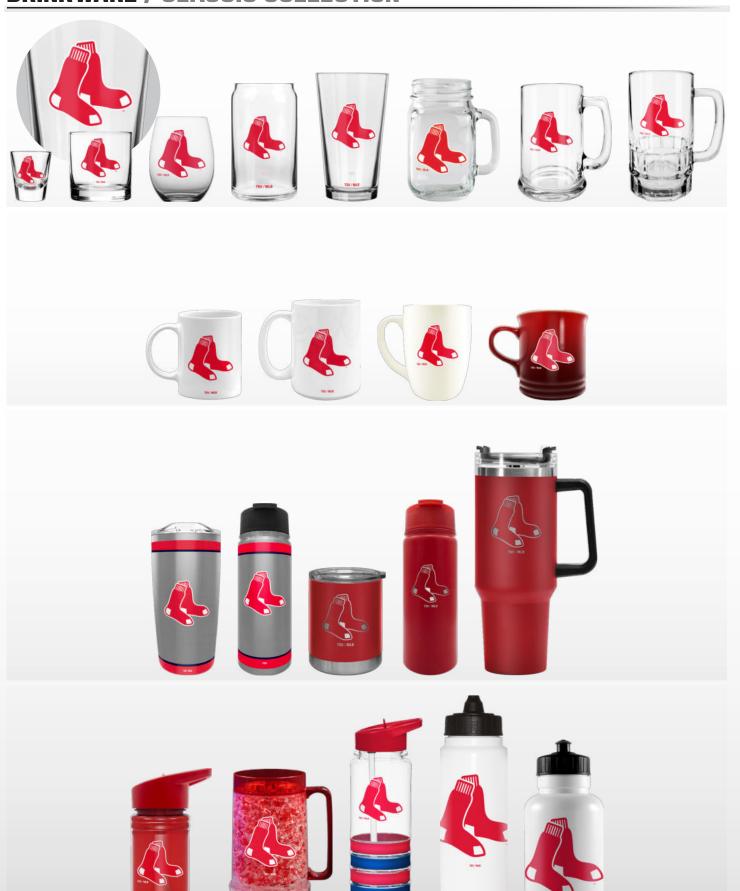

## **DRINKWARE / GLASSWARE COLLECTION**

DSG 20Z SHOT GLASS
DISHWASHER & MICROWAVE SAFE

20Z COFFEE LABEL SHOT GLASS DISHWASHER & MICROWAVE SAFE

20Z BARTENDER SHOT GLASS Dishwasher & Microwave Safe

G 1602 MIXING GLASS Dishwasher & Microwave Safe

DSG

160z PROPERTY OF MIXING GLASS
DISHWASHER & MICROWAVE SAFE

160Z WAVES MIXING GLASS DISHWASHER & MICROWAVE SAFE

160Z BARTENDER MIXING GLASS
DISHWASHER & MICROWAVE SAFE

#### **DRINKWARE / GLASSWARE COLLECTION**

11oz BLACK LABEL ROCKS GLASS

DISHWASHER & MICROWAVE SAFE

DRC 11oz BANNER ROCKS GLASS DISHWASHER & MICROWAVE SAFE

DWG 150Z BANNER STEMLESS WINE GLASS DISHWASHER & MICROWAVE SAFE

**16**0z JERSEY CAN GLASS DISHWASHER & MICROWAVE SAFE

DCG

**160Z BANNER CAN GLASS** DISHWASHER & MICROWAVE SAFE

DCG

DRC

## **DRINKWARE / GLASSWARE COLLECTION**

150z BEER STEIN Dishwasher & Microwave Safe

DBS

DBL

DBS 150Z RETRO BEER LABEL BEER STEIN
DISHWASHER & MICROWAVE SAFE

DMJ 160Z BANNER MASON JAR DISHWASHER & MICROWAVE SAFE

**18oz TEAM MEDALLION BEER STEIN**DISHWASHER SAFE

180z BANNER BEER STEIN Dishwasher & Microwave Safe

DBL

## **DRINKWARE / CERAMIC COLLECTION**

DCM 11oz PROPERTY OF MUG DISHWASHER & MICROWAVE SAFE

DSL 200Z JERSEY SCULPTED MUG DISHWASHER & MICROWAVE SAFE

## **DRINKWARE / CERAMIC COLLECTION**

140z SCULPTED MUG DISHWASHER & MICROWAVE SAFE

**140Z EXECUTIVE MUG**DISHWASHER & MICROWAVE SAFE, WITH DEEP ETCHED LOGO

14oz STONEWARE MUG DISHWASHER & MICROWAVE SAFE

#### **DRINKWARE / STAINLESS STEEL COLLECTION**

200Z EXECUTIVE TUMBLER
DOUBLE WALL STAINLESS STEEL TUMBLER

20oz Stainless Steel Tumbler Double Wall Stainless Steel Tumbler

180z STAINLESS STEEL WATER BOTTLE Double wall stainless steel tumbler

180Z EXECUTIVE WATER BOTTLE
DOUBLE WALL STAINLESS STEEL TUMBLER

180Z EXECUTIVE BLUE WATER BOTTLE
DOUBLE WALL STAINLESS STEEL TUMBLER

1802 EXECUTIVE RED WATER BOTTLE
DOUBLE WALL STAINLESS STEEL TUMBLER

40oz EXECUTIVE TRAVEL TUMBLER DOUBLE WALL STAINLESS STEEL TUMBLER

DTL 400Z EXECUTIVE BLUE TRAVEL TUMBLER

DOUBLE WALL STAINLESS STEEL TUMBLER

400z EXECUTIVE RED TRAVEL TUMBLER

DOUBLE WALL STAINLESS STEEL TUMBLER

1207 EXECUTIVE LOWBALL TUMBLER
DOUBLE WALL STAINLESS STEEL TUMBLER

120Z EXECUTIVE BLUE LOWBALL TUMBLER

Double wall stainless steel tumbler

120Z EXECUTIVE RED LOWBALL TUMBLER DOUBLE WALL STAINLESS STEEL TUMBLER

## **DRINKWARE / PLASTIC COLLECTION**

DBB 250Z BANDED BOTTLE
BOTTLE WITH FLIP TOP SPOUT AND ELASTIC GRIPPER BANDS

**160Z LIGHT-UP FREEZER MUG** THREE LIGHT-UP SETTINGS: FLASHING, STANDARD, AND CASCADE

34oz TALLBOY BOTTLE Multiple Lids available

**160Z KIDS WATER BOTTLE**BOTTLE WITH FLIP TOP SPOUT AND CARRY HANDLE

340Z SPORTS BOTTLE
MULTIPLE LIDS AVAILABLE

160z KIDS MASCOT CARD WATER BOTTLE Bottle with flip top spout and carry handle