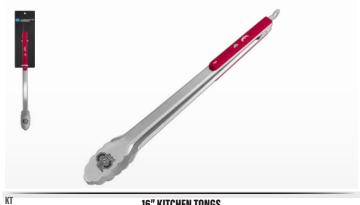

#### **KITCHENWARE / BBQ COLLECTION**

16" KITCHEN TONGS

STAINLESS STEEL TONGS WITH LASER ENGRAVED LOGO AND CUSTOM ARTWORK ON WOOD HANDLE

BBS **BBQ SPATULA** 

STAINLESS STEEL SPATULA WITH LASER ENGRAVED WORDMARK, CUSTOM ARTWORK ON WOOD HANDLE, AND BOTTLE OPENER