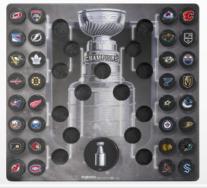

#### **PLAQUES**

NHL LARGE WALL PLAQUE
COLLECTION OF 35 SOUVENIR PUCKS | 24" x 24" | MADE IN CANADA

NHL MINI PUCK WALL PLAQUE COLLECTION OF 35 MINI PUCKS I 15.5" x 15.5" I MADE IN CANADA

NHL STANLEY CUP BRACKET MINI PUCK WALL PLAQUE
32 MINI PUCKS AND 1 SOUVENIR PUCK 177" x 16" I MADE IN CANADA