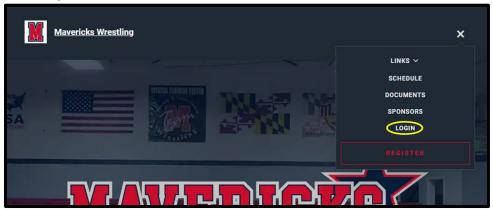

## **Class Check-In Reference Guide**

1) From your phone, visit <u>https://maverickswrestlingclub.com/</u> and click on the three lines in the top right of the screen.

2) Next, click on Login