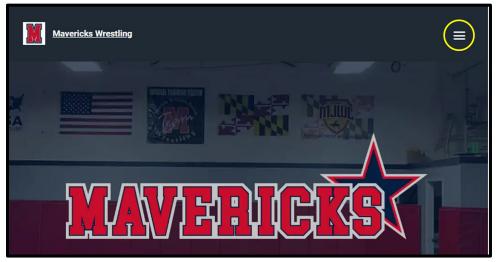

## **Class Check-In Reference Guide**

1) From your phone, visit <u>https://maverickswrestlingclub.com/</u> and click on the three lines in the top right of the screen.

2) Next, click on Login