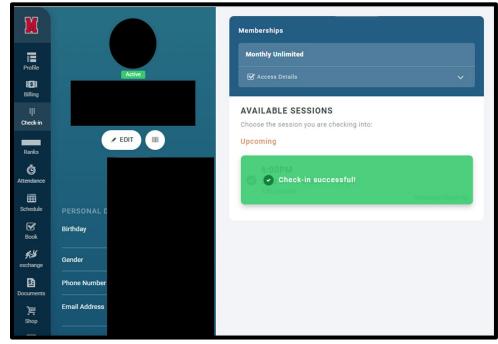

## **Class Check-In Reference Guide**

4) Once you're in the Dashboard, click the "Check-In" quick action button.

| X                          |                  | Quick Actions                                                         |
|----------------------------|------------------|-----------------------------------------------------------------------|
| Profile                    | Active           | Book a Class Check-in Contact                                         |
| Billing<br>III<br>Check-in |                  | Attendance                                                            |
| Ranks<br>Č                 | C EDIT           | 3                                                                     |
| Attendance                 |                  |                                                                       |
| Schedule                   | PERSONAL DETAILS | Aug Aug Aug Aug Aug Aug Sep Sep Sep Sep<br>15 18 21 24 27 30 2 5 8 11 |
| <b>S</b> ook               | Birthday         | Bookings BOOK A CLASS                                                 |
| <b>بری</b><br>exchange     | Gender           |                                                                       |
| Documents                  | Phone Number     |                                                                       |
| )면<br>Shop                 | Email Address    | Memberships SELECT MEMBERSHIP                                         |
| Contact                    | Address          | No currently active memberships.                                      |

5) Select the class you are signing-in for.