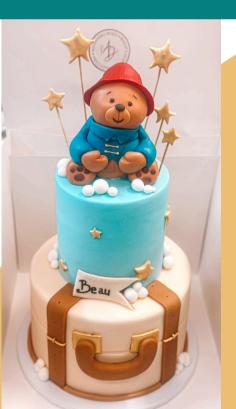

ALTERNATIVELY, HAVE YOUR CAKE DECORATED WITH SUGAR PASTE FOR MORE SPECIFIC OR CARTOONISH DECORATIONS (FONDANT)