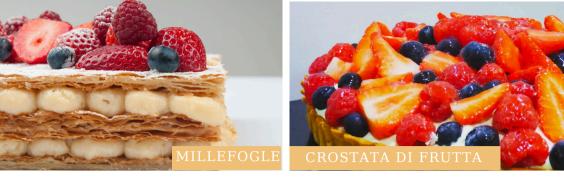

### STEP 1: SELECT THE BASE

CLASSIC PAN DI SPAGNA (SPONGE CAKE)

CHOCOLATE SPONGE

SFOGLIA (PUFF PASTRY)

CROSTATA DI FROLLA (SHORTBREAD)