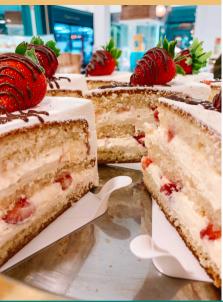

### STEP 2: CHOOSE THE FILLING

ITALIAN PATISSERIE CREAM (ITALIAN LEMON CREAM)

CHANTILLY CREAM (BLEND OF WHIPPING CREAM AND ITALIAN PATISSERIE CREAM)

CHOOSE FROM FLAVOURS LIKE PISTACHO, CHOCOLATE AND HAZELNUT. YOU CAN ALSO ADD FRUIT AS STRAWBERRIES, RASPBERRIES AND MUCH MORE.