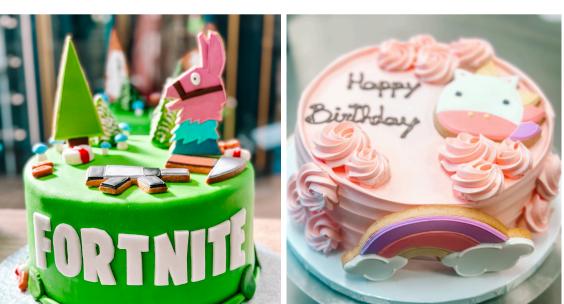

ALTERNATIVELY, HAVE YOUR CAKE DECORATED WITH SUGAR PASTE FOR MORE SPECIFIC OR CARTOONISH DECORATIONS (FONDANT)