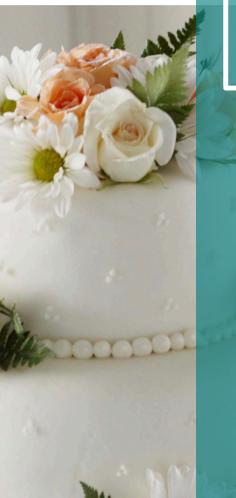

## STEP 3: PICK THE DECOR

STANDARD CREAM (*PANNA*): A SOFT CREAM AVAILABLE IN VARIOUS COLOURS TO MATCH YOUR CAKE DESIGN AND THEME

YOU CAN ALSO ADD ANY OF THE FILLINGS OR FLAVOURS YOU PICKED FOR YOU CAKE FILLINGS.

ALTERNATIVELY, HAVE YOUR CAKE DECORATED WITH SUGAR PASTE FOR MORE SPECIFIC OR CARTOONISH DECORATIONS (FONDANT)