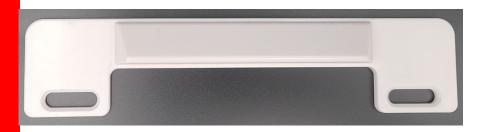

### High Performance for License Plate Vehicle Identification Applications

The LEO License Plate Mount Tag is a highperformance tag designed especially to work on a vehicle's license plate. The Leo License plate Tag utilizes an H3 IC chip that has a flexible memory architecture and provides for the optimum allocation of memory. It is ideal for use in highperformance/security applications, such as Parking and Access Control.

| Physical Specifications : |                          |
|---------------------------|--------------------------|
| Width                     | 9.45"                    |
| Length                    | 2.09"                    |
| Inlay Substrate           | Special PET (Non-shrink) |
| Antenna Material          | Silver Conductive Ink    |
|                           |                          |