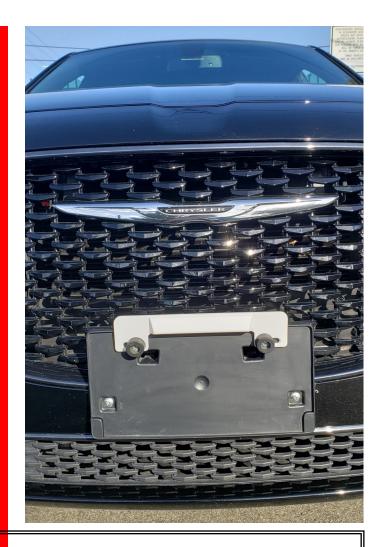

### High Performance for License Plate Vehicle Identification Applications

The LEO License Plate Mount Tag is a highperformance tag designed especially to work on a vehicle's license plate. The Leo License plate Tag utilizes an H3 IC chip that has a flexible memory architecture and provides for the optimum allocation of memory. It is ideal for use in highperformance/security applications, such as Parking and Access Control.