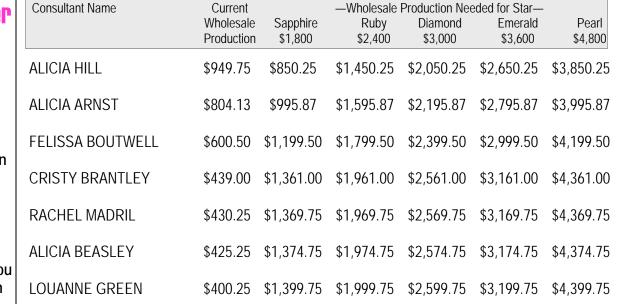

## **On-Target \$tar Consultants!**

June 16 ~ September 15, 2021

congrats 4th quarter STAPS!

PEARL Emily A. Peele

EMERALD Margaret Hansen

DIAMOND Yahaira Mateo

RUBY Valerie N. Christou Erika Buchanan

**SAPPHIRE** 

Olga Ramirez Katie Selby **Claudette Rolle** 

#### A simple way to stay on track for Star Consultant:

**Sapphire** = Sell \$300 Retail per week Ruby = Sell \$400 Retail per week = Sell \$500 Retail per week Diamond = Sell \$600 Retail per week Emerald = Sell \$800 Retail per week Pearl