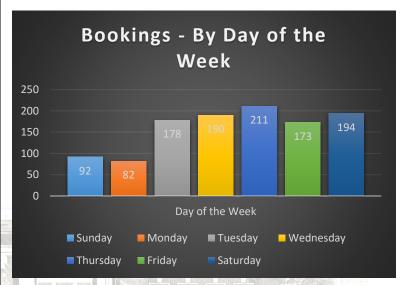

In 2021, a total of 1,120 new inmates were booked into the Sanilac County Jail. That number consisted of 905 males and 215 females.