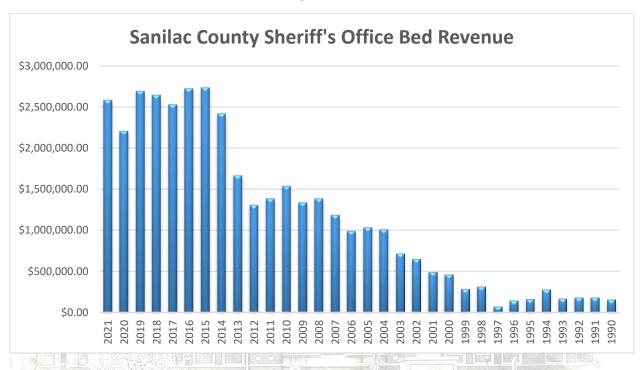

### REVENUE FROM JAIL BED RENTALS

The Sanilac County Sheriff's Office has a long history of renting jail beds to outside agencies to include the United States Marshals Service, since 2002. In April 2013, we opened the jail addition that was built on our existing facility. Since the addition opening, the County has seen an increase in bed rental revenues of over 1 Million dollars per year. Since the 1990 bed rental started, the Sheriff's Office has brought over 37.5 Million dollars in revenue.

In 2020, the Covid-19 pandemic greatly impacted the revenue generated from Jail bed rentals. The number of inmates was down due to facilities' restrictions for our current inmate population's health, wellness, and safety. Some of those effects still resonated into 2021, however the revenue rebounded operational restrictions were reduced.