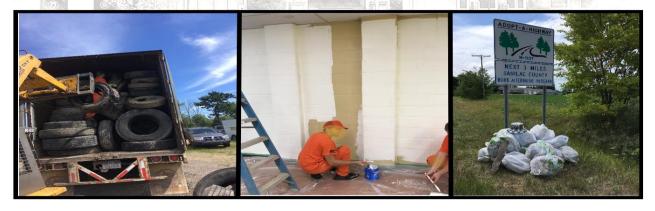

# Work Crew Program

The Sanilac County Sheriff's Office Inmate Work Crew Program has been an effective service-oriented program. The Sanilac County Work Crew has donated countless hours assisting the local communities to include the following:

- Annual Local Cemetery Clean-ups
- Maintenance Including Sanilac County Buildings, Properties, and Foreclosures
- Maintenance Sanilac County Historical Museum & Grounds
- Municipal Hall Clean-up and Maintenance, Detailing Fire & DPW Equipment
- Public Area Beach and Breakwater Clean-ups
- Critter Control Clean-up
- Assist with Local 501 (c)(3) Charity and/or Church Fundraisers

### Example of the work that is done....

#### **CRITTER CREW PROGRAM:**

Throughout the year, the Sanilac County Sheriff's Office Inmate Work Crew conducts what we call "Critter Control." The Work Crew's efforts entail traveling throughout the County, picking up deceased animals (Deer, Skunk, Raccoons, etc.) from the county and state roadways.