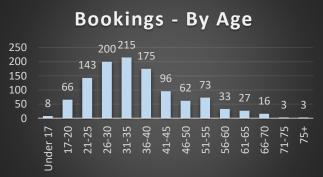

lars in revenue.



In 2020, the Covid-19 pandemic greatly impacted the revenue generated from Jail bed rentals. The number of inmates was down due to facilities' restrictions for our current inmate population's health, wellness, and safety. Some of those effects still resonated into 2021, however the revenue rebounded operational restrictions were reduced.

# **Jail Operations**

The Sanilac County Jail is staffed by Corrections Deputies, Supervisors, Command Officers and Support staff. These individuals are responsible for the care and custody of all prisoners, the well-being of staff, and maintaining security and order within the jail facility.





In 2021, a total of 1,120 new inmates were booked into the Sanilac County Jail. That number consisted of 905 males and 215 females.









# Work Crew Program

The Sanilac County Sheriff's Office Inmate Work Crew Program has been an effective service-oriented program. The Sanilac County Work Crew has donated countless hours assisting the local communities to include the following:

- Annual Local Cemetery Clean-ups
- Maintenance Including Sanilac County Buildings, Properties, and Foreclosures
- Maintenance Sanilac County Historical Museum & Grounds
- Municipal Hall Clean-up and Maintenance, Detailing Fire & DPW Equipment
- Public Area Beach and Breakwater Clean-ups
- Critter Control Clean-up
- Assist with Local 501 (c)(3) Charity and/or Church Fundraisers

## FACT:

In the past four years the Work Crew Program has performed over \$100,000.00 worth of work, assisting local community projects and clean-up efforts.

Estimated