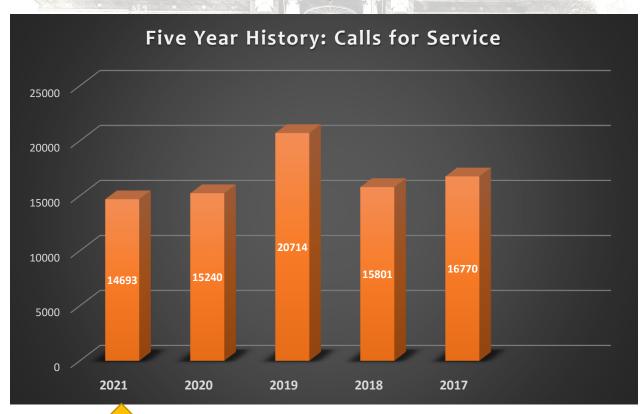

# **CALLS FOR SERVICE**

Below you will find a five (5) year history relating to "Total Calls for Service." These totals reflect Calls for Service handled by the Uniform Services Division.

29.1 % decrease in Calls for Service since 2019