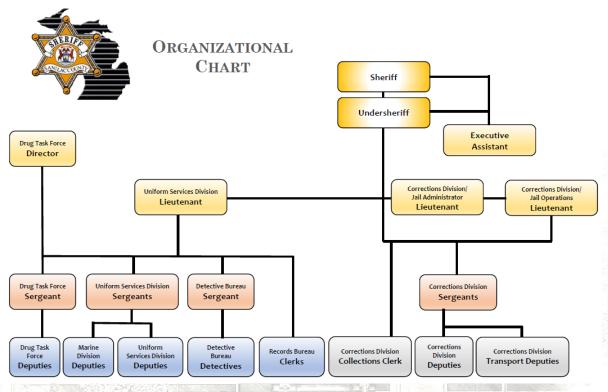

# ORGANIZATIONAL STRUCTURE

The Sanilac County Sheriff's Office is organized into two primary divisions: the Uniform Services Division and the Corrections Division. Each Division serves individual and interrelated functions with the Sheriff's Office. The Sheriff's Office is also supported by many volunteers who help make up some special units such as the Dive Team, Victim Services Unit, Aero Unit, Sheriff's Posse, and Search & Rescue.

#### **CURRENT STAFFING AND OPERATIONAL LEVELS:**

| ADMINISTRATION             |     |                 | _                                |      |    |
|----------------------------|-----|-----------------|----------------------------------|------|----|
| Sheriff                    | 1   |                 | 202                              | 1    |    |
| Undersheriff               | 1   | 3               | 202                              | 1    |    |
| Administrative Assistant   | 1   |                 |                                  |      |    |
| UNIFORM SERVICES DIVISION  |     |                 | CORRECTIONS DIVI                 | SION |    |
| Lieutenants                | 1   |                 | Jail Administrator/Lieutenant    | 1    |    |
| Sergeants                  | 4   |                 | Asst. Jail Admin/Lieutenant      | 1    |    |
| Deputies                   | 13  |                 | Sergeants                        | 5    |    |
| Deputies (Part-Time)       | 1   | 23              | Corrections Deputies             | 20   | 34 |
| Court Baliffs              | 4   |                 | Corrections Deputies (Part-time) | 4    | 54 |
|                            |     |                 | K-9's                            | 1    |    |
|                            |     |                 | Transport Deputies (Part-time)   | 1    |    |
| DETECTIVE BUREAU           |     |                 | Collections Clerk                | 1    |    |
| Detective/Sergeant         | 1 3 |                 | RECORDS BUREA                    | \U   |    |
| Detectives                 | 2   | 5               | Records Clerk II                 | 1    |    |
| DRUG TASK FORCE            |     | Records Clerk I | 1                                | 3    |    |
| Director                   | 1   |                 | Records Clerk I (Part-Time)      | 1    |    |
| Administrative Assistant   | 1   |                 | MARINE DIVISIO                   | N    |    |
| Enforcement Sergeant       | 1   | 7               |                                  |      |    |
| Deputy/Investigators       | 3   |                 | Seasonal Deputies (Part-Time)    | 3    | 3  |
| Deputy/Canine Interdiction | 1   |                 |                                  |      |    |