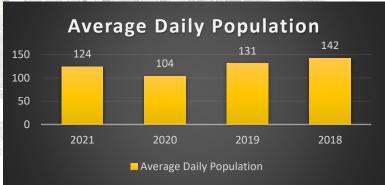

In 2020, the Covid-19 pandemic greatly impacted the revenue generated from Jail bed rentals. The number of inmates was down due to facilities' restrictions for our current inmate population's health, wellness, and safety. Some of those effects still resonated into 2021, however the revenue rebounded operational restrictions were reduced.