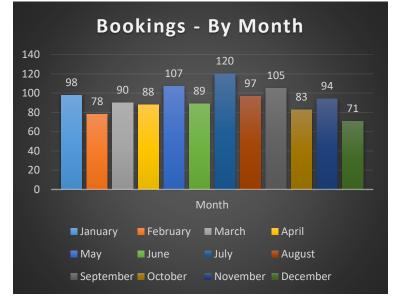

ollars in revenue.



In 2020, the Covid-19 pandemic greatly impacted the revenue generated from Jail bed rentals. The number of inmates was down due to facilities' restrictions for our current inmate population's health, wellness, and safety. Some of those effects still resonated into 2021, however the revenue rebounded operational restrictions were reduced.

# **Jail Operations**

The Sanilac County Jail is staffed by Corrections Deputies, Supervisors, Command Officers and Support staff. These individuals are responsible for the care and custody of all prisoners, the well-being of staff, and maintaining security and order within the jail facility.





In 2021, a total of 1,120 new inmates were booked into the Sanilac County Jail. That number consisted of 905 males and 215 females.









# Work Crew Program

The Sanilac County Sheriff's Office Inmate Work Crew Program has been an effective service-oriented program. The Sanilac County Work Crew has donated countless hours assisting the local communities to include the following:

- Annual Local Cemetery Clean-ups
- Maintenance Including Sanilac County Buildings, Properties, and Foreclosures
- Maintenance Sanilac County Historical Museum & Grounds
- Municipal Hall Clean-up and Maintenance, Detailing Fire & DPW Equipment
- Public Area Beach and Breakwater Clean-ups
- Critter Control Clean-up
- Assist with Local 501 (c)(3) Charity and/or Church Fundraisers

## FACT:

In the past four years the Work Crew Program has performed over \$100,000.00 worth of work, assisting local community projects and clean-up efforts.

Estimate