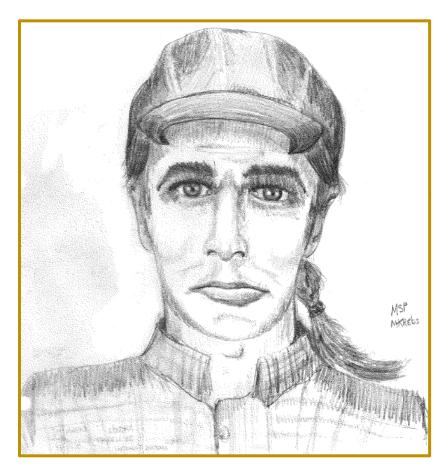

# DATE:

Wednesday, July 16, 1997 LOCATION:

2800 block of Charleston Road Delaware Township

Original Suspect Composite Sketch from 1997

#### SUBJECT #1 DESCRIPTION:

A 6-foot tall, white man in his late 20's with dark brown hair in a ponytail wearing a small, blue ball cap with no writing on it.

### **SUBJECT #2 DESCRIPTION:**

A 5-foot 6-inch white male in his late 20's with a braided shank of hair down his back also wearing a small, blue ball cap with no writing on it.