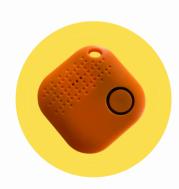

## External SOS button

The alert and SOS call can also be triggered by the connected external B-DOT token, if the user does not have their phone nearby (Max 10 feet distance)