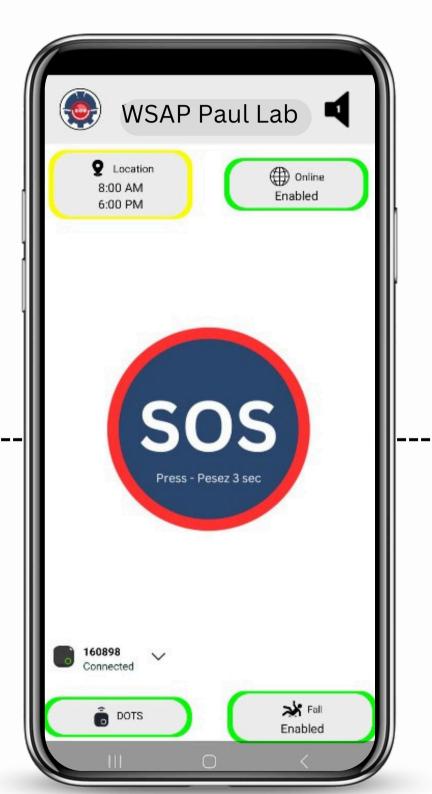

# WSAP™

#### **SOS Button**

By pressing SOS, an audio alert will activate and the alert will be sent to registered respondents.

## External SOS button

The alert and SOS call can also be triggered by the connected external B-DOT token, if the user does not have their phone nearby (Max 10 feet distance)

### **Height Fall Detection**

When the fall function is detected by the application, a call and an alert are sent to respondents.

#### Location

Location possible at any time or on event and on schedule.