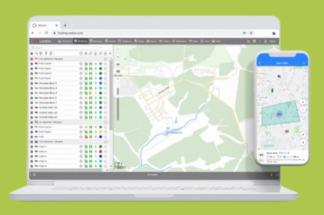

# Manage from anywhere and anytime!

## Web and mobile portal management

- Access via web and mobile
- Travel history
- Event reports
- Report and history
- Various Alerts and Notifications
- Unplug or disconnect Alert