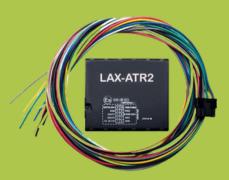

#### **MAIN FEATURES**

- Wired and permanent installation
- Motion detection
- Internal GPS antenna
- LTE Cellular Connectivity
- Flexible voltage 10-30 V DC