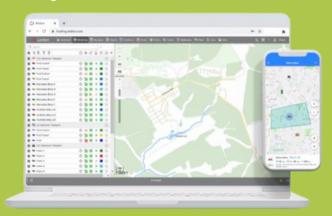

# Manage from anywhere and anytime!

## Web portal management

- Access via web and mobile app
- Travel history
- Event reports
- Various Alerts and Notifications
- Unplug Alert