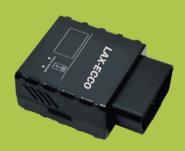

# **LAX-ECCO**

#### **MAIN FEATURES**

- Quick and easy installation
- Plugs into OBD II port
- Internal GPS antenna
- Motion detection
- LTE Cellular Connectivity
- Transferable from one vehicle to another