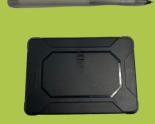

#### **MAIN FEATURES**

- Quick and simple installation
- Standalone: No external power wiring
- Motion detection
- Uses AA alkaline batteries
- Integrated magnets
- Small and light, only 167g
- Autonomous 6-12 months depending on travel