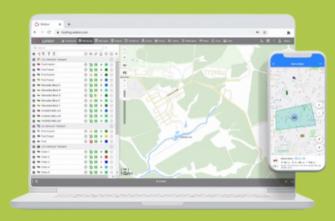

### Manage from anywhere and anytime!

## Web and mobile portal management

- Access via web and mobile
- Travel history
- Event reports
- Various alerts and notifications
- Long battery life