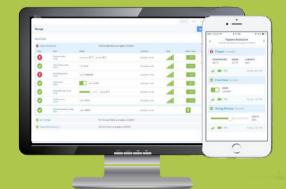

## Web portal & mobile access

- Web and mobile alerts
- Event reports
- Various notifications
- Automatic event report