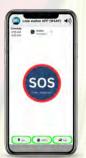

## MAIN FEATURES

- Lone worker device mobile version
- Alert and SOS call with Button icon on mobile screen
- Alert and SOS call on external B-DOT button
- Fall detection
- Location and tracking history
- Scheduled function
- In/out of zones alert
- Manage alert settings remotely with ConexGo web portal

#### Our worker APP support solution

WSAP is a lone worker application (LWA) that turns your smartphone into a worker alert device. Using the app provides many alerts, such as SOS, fall detection, entering/exiting zones, low battery, etc. In the event of an emergency, the user will be connected to your dedicated responders based on the unit's alert contact configuration, via the ConexGo™ web management portal.