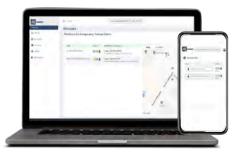

#### Our worker APP support solution

WSAP is a lone worker application (LWA) that turns your smartphone into a worker alert device. Using the app provides many alerts, such as SOS, fall detection, entering/exiting zones, low battery, etc. In the event of an emergency, the user will be connected to your dedicated responders based on the unit's alert contact configuration, via the ConexGo™ web management portal.

#### Web portal management

- 24/7 Web & mobile Visibility
- Web & mobile Alerts
- Event reporting
- Many configurable alerts
- Simple interface

**Contact us** 1-866-657-1358 Website laxsoncanada.ca