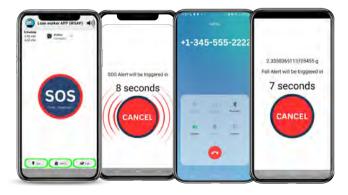

## MAIN FEATURES

- Lone worker device mobile version
- Alert and SOS call with Button icon on mobile screen
- Alert and SOS call on external B-DOT button
- Fall detection
- Location and tracking history
- Scheduled function
- In/out of zones alert
- Manage alert settings remotely with ConexGo web portal

#### Our worker APP support solution

WSAP is a lone worker application (LWA) that turns your smartphone into a worker alert device. Using the app provides many alerts, such as SOS, fall detection, entering/exiting zones, low battery, etc. In the event of an emergency, the user will be connected to your dedicated responders based on the unit's alert contact configuration, via the ConexGo™ web management portal.