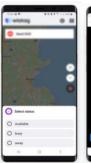

### PRINCIPALES FONCTIONNALITÉS

- Send photos, SOS messages or location at the press of a button
- User statuses (Busy, Available, Away, etc.)
- QR Code scanner for circle checks
- Chat communication with supervisor
- Interaction with BLE beacons
- Remote settings management