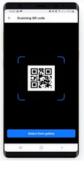

### PRINCIPALES FONCTIONNALITÉS

- Send photos, SOS messages or location at the press of a button
- User statuses (Busy, Available, Away, etc.)
- QR Code scanner for circle checks
- Chat communication with supervisor
- Interaction with BLE beacons
- Remote settings management