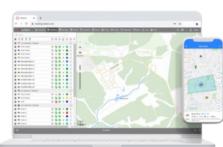

## Turns your smartphone into a worker LWAD

The application is installed on a mobile device, transforming it into a part of a comprehensive personal monitoring system. The user tracks field employees, sends tasks, and controls their execution. All settings are located in a separate Configurator web app, so the integrator has remote 24/7 access to the app configuration and diagnostics.

#### Web & Mobile management

- Web and mobile alerts
- **Event reports**
- Various notices
- Quick management and set up