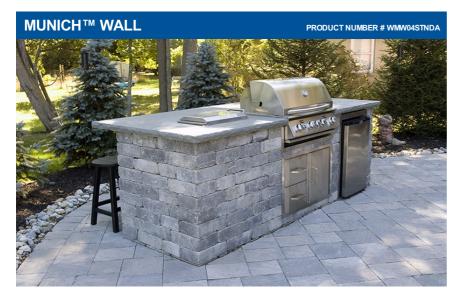

Munich Wall is an easy, cost-effective way for the do-it-yourself homeowner to make small walls and columns. This wall system offers the best value, can be constructed in straight or curved projects, and requires minimum to no cutting. Available in the same colors as our VERSA-LOK line, it will complement any of our paver colors perfectly.