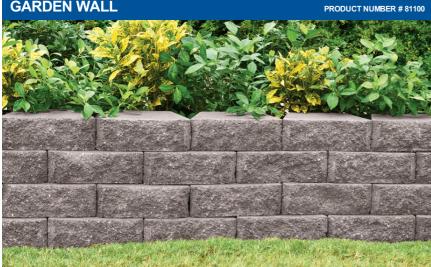

## **GARDEN WALL**

A do-it-yourself retaining wall tradition", "Garden Wall is perfect for landscape walls up to 2-feet (60cm) in height as well as tree rings", "edging", "raised gardens and borders. Utilizing the rear-lip alignment method", "Garden Wall easily builds straight", "curved or terraced walls to fit the contours of your yard.