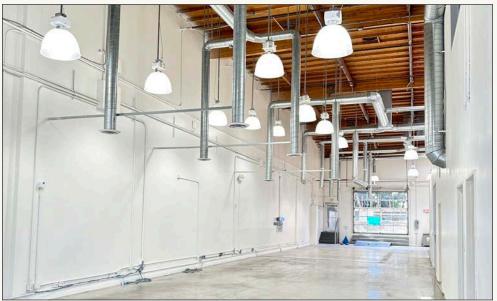

### **FEATURES**

- 400 amps 3 phase/4 wire
- Roll Up Doors Both Dock High & Grade High
- Expansive Patio with Roll Up Door
- Flex Creative Office and Industrial
- High Exposed Ceilings
- Polished Concrete Floors
- Skylights with Abundant Natural Light
- 22' Ceiling Height
- Located in the Hayden Tract with Easy Access to the 10 and 405 Freeways