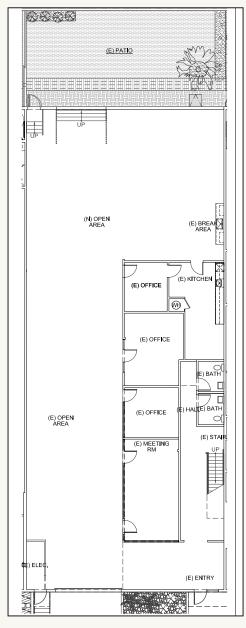

# PROPOSED FLOOR PLAN

(E) BATH OPEN TO BELOW (E) OFFICE 203 (E) **I**T 204 (E) OFFICE 202 (E) OFFICE 201

**GROUND FLOOR** 

**MEZZANINE** 