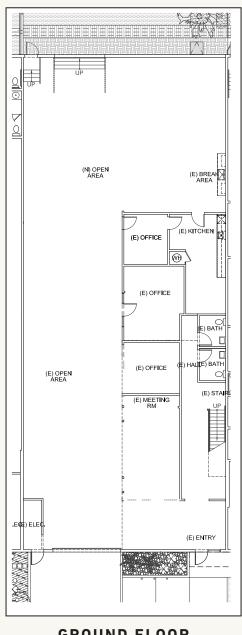

# **EXISTING FLOOR PLAN**

OPEN TO BELOW (E) BATH 205 OPEN TO BELOW (E) OFFICE 203 (E) IT 204 (E) OFFICE 202 DN (E) OFFICE 201

**GROUND FLOOR** 

**MEZZANINE** 