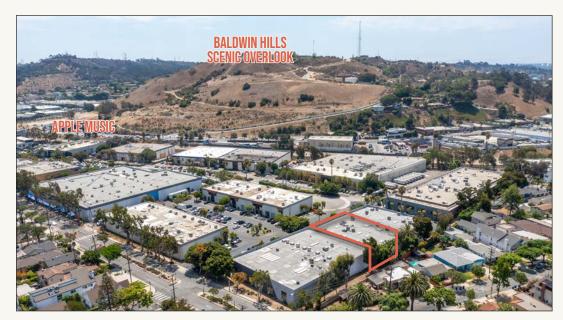

ing Spaces (Additional 3 Spaces in Loading & Front Access)

### **CONTACTS**

David Wilson 310.899.2707 dwilson@leewestla.com AGT DRE 00822760 James Wilson 310-899-2708 jwilson@leewestla.com AGT DRE 00883324

Dylan Mahood, CCIM 310-899-2706 dmahood@leewestla.com AGT DRE 02027002

### **FEATURES**

- 400 amps 3 phase/4 wire
- Roll Up Doors Both Dock High & Grade High
- Expansive Patio with Roll Up Door
- Flex Creative Office and Industrial
- High Exposed Ceilings
- Polished Concrete Floors
- Skylights with Abundant Natural Light
- 22' Ceiling Height
- Located in the Hayden Tract with Easy Access to the 10 and 405 Freeways



No warranty or representation is made to the accuracy of the foregoing information. Terms of sale or lease are subject to change or withdrawal without notice.















# **EXISTING FLOOR PLAN**



OPEN TO BELOW (E) BATH 205 OPEN TO BELOW (E) OFFICE 203 (E) IT 204 (E) OFFICE 202 DN (E) OFFICE 201

**GROUND FLOOR** 

**MEZZANINE** 

# PROPOSED FLOOR PLAN



(E) BATH OPEN TO BELOW (E) OFFICE 203 (E) **I**T 204 (E) OFFICE 202 (E) OFFICE 201

**GROUND FLOOR** 

**MEZZANINE** 

# **NOTABLE TENANTS IN THE AREA**



# **CONTACTS**