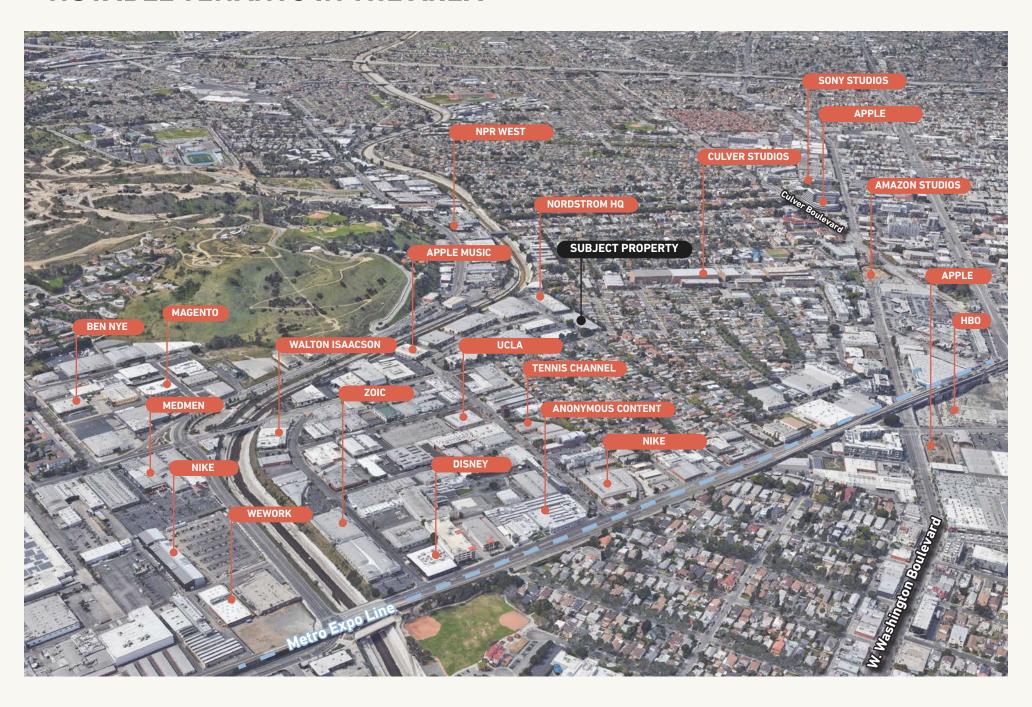

High & Grade High
- Expansive Patio with Roll Up Door
- Flex Creative Office and Industrial
- High Exposed Ceilings
- Polished Concrete Floors
- Skylights with Abundant Natural Light
- 22' Ceiling Height
- Located in the Hayden Tract with Easy Access to the 10 and 405 Freeways



No warranty or representation is made to the accuracy of the foregoing information. Terms of sale or lease are subject to change or withdrawal without notice.















# **EXISTING FLOOR PLAN**



OPEN TO BELOW (E) BATH 205 OPEN TO BELOW (E) OFFICE 203 (E) IT 204 (E) OFFICE 202 DN (E) OFFICE 201

**GROUND FLOOR** 

**MEZZANINE** 

# PROPOSED FLOOR PLAN



(E) BATH OPEN TO BELOW (E) OFFICE 203 (E) **I**T 204 (E) OFFICE 202 (E) OFFICE 201

**GROUND FLOOR** 

**MEZZANINE** 

# **NOTABLE TENANTS IN THE AREA**



# **CONTACTS**