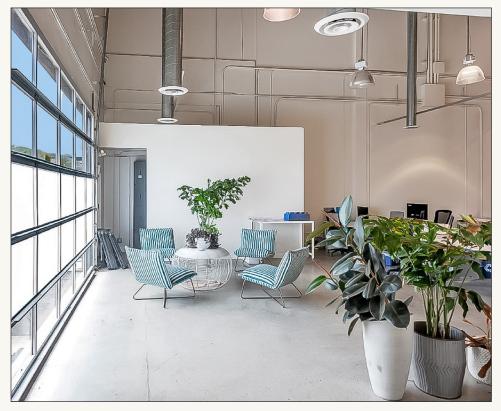

### **FEATURES**

- 400 amps 3 phase/4 wire
- Roll Up Doors Both Dock High & Grade High
- Expansive Patio with Roll Up Door
- Flex Creative Office and Industrial
- High Exposed Ceilings
- Polished Concrete Floors
- Skylights with Abundant Natural Light
- 22' Ceiling Height
- Located in the Hayden Tract with Easy Access to the 10 and 405 Freeways