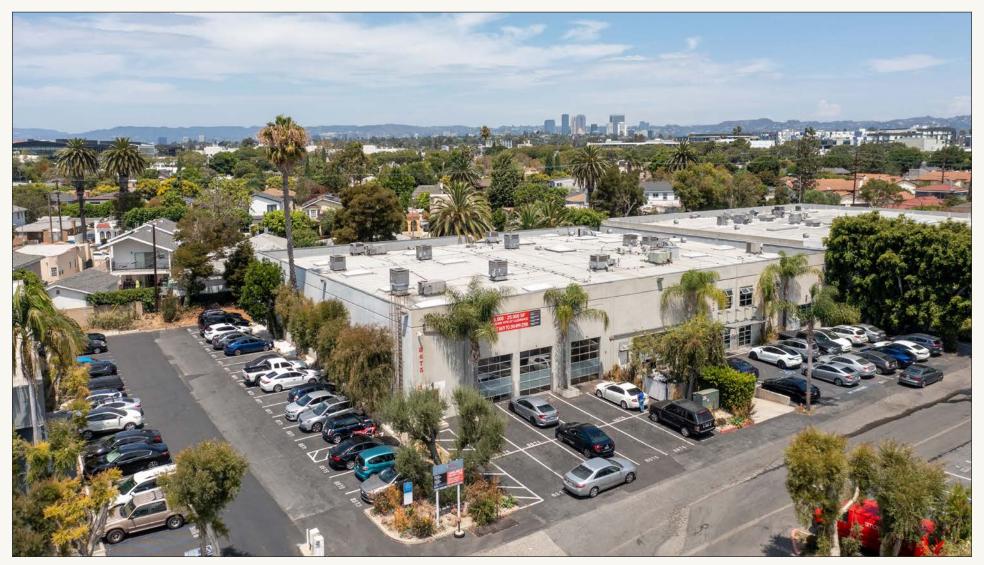

# 8673 HAYDEN PLACE

CUVER CITY, CA 90232

### **FEATURES**

- 400 amps 3 phase/4 wire
- Roll Up Doors Both Dock High & Grade High
- Expansive Patio with Roll Up Door
- Flex Creative Office and Industrial
- High Exposed Ceilings
- Polished Concrete Floors
- Skylights with Abundant Natural Light
- 22' Ceiling Height
- Located in the Hayden Tract with Easy Access to the 10 and 405 Freeways