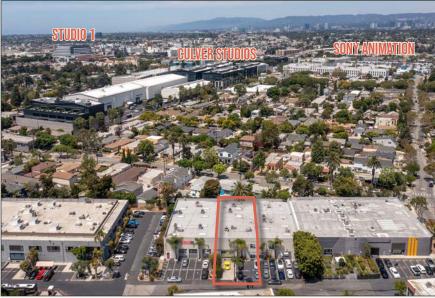

g Spaces (Additional 3 Spaces in Loading & Front Access)

### **CONTACTS**

David Wilson 310.899.2707 dwilson@leewestla.com AGT DRE 00822760 James Wilson 310-899-2708 jwilson@leewestla.com AGT DRE 00883324

Dylan Mahood, CCIM 310-899-2706 dmahood@leewestla.com AGT DRE 02027002

### **FEATURES**

- 400 amps 3 phase/4 wire
- Roll Up Doors Both Dock High & Grade High
- Expansive Patio with Roll Up Door
- Flex Creative Office and Industrial
- High Exposed Ceilings
- Polished Concrete Floors
- Skylights with Abundant Natural Light
- 22' Ceiling Height
- Located in the Hayden Tract with Easy Access to the 10 and 405 Freeways



No warranty or representation is made to the accuracy of the foregoing information. Terms of sale or lease are subject to change or withdrawal without notice.















# **EXISTING FLOOR PLAN**



OPEN TO BELOW (E) BATH 205 OPEN TO BELOW (E) OFFICE 203 (E) IT 204 (E) OFFICE 202 DN (E) OFFICE 201

**GROUND FLOOR** 

**MEZZANINE** 

# PROPOSED FLOOR PLAN



(E) BATH OPEN TO BELOW (E) OFFICE 203 (E) **I**T 204 (E) OFFICE 202 (E) OFFICE 201

**GROUND FLOOR** 

**MEZZANINE** 

# **NOTABLE TENANTS IN THE AREA**



# **CONTACTS**