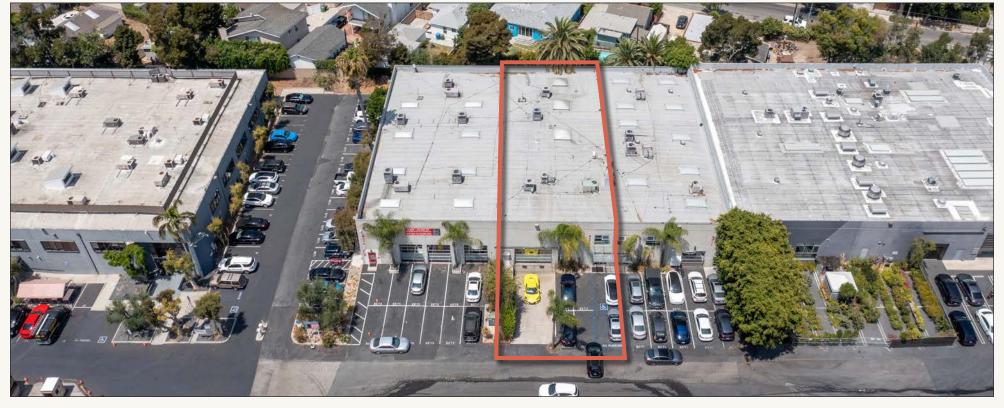

Spaces (Additional 3 Spaces in Loading & Front Access)

### **CONTACTS**

David Wilson 310.899.2707 dwilson@leewestla.com AGT DRE 00822760 James Wilson 310-899-2708 jwilson@leewestla.com AGT DRE 00883324

Dylan Mahood, CCIM 310-899-2706 dmahood@leewestla.com AGT DRE 02027002

### **FEATURES**

- 400 amps 3 phase/4 wire
- Roll Up Doors Both Dock High & Grade High
- Expansive Patio with Roll Up Door
- Flex Creative Office and Industrial
- High Exposed Ceilings
- Polished Concrete Floors
- Skylights with Abundant Natural Light
- 22' Ceiling Height
- Located in the Hayden Tract with Easy Access to the 10 and 405 Freeways



No warranty or representation is made to the accuracy of the foregoing information. Terms of sale or lease are subject to change or withdrawal without notice.















# **EXISTING FLOOR PLAN**



OPEN TO BELOW (E) BATH 205 OPEN TO BELOW (E) OFFICE 203 (E) IT 204 (E) OFFICE 202 DN (E) OFFICE 201

**GROUND FLOOR** 

**MEZZANINE** 

# PROPOSED FLOOR PLAN



(E) BATH OPEN TO BELOW (E) OFFICE 203 (E) **I**T 204 (E) OFFICE 202 (E) OFFICE 201

**GROUND FLOOR** 

**MEZZANINE** 

# **NOTABLE TENANTS IN THE AREA**



# **CONTACTS**