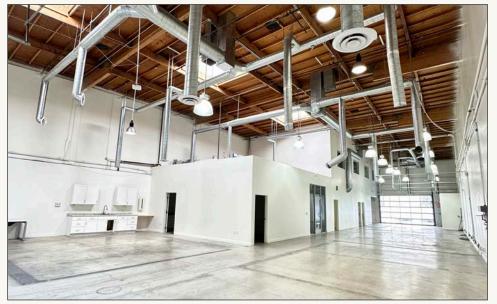

### **FEATURES**

- 400 amps 3 phase/4 wire
- Roll Up Doors Both Dock High & Grade High
- Expansive Patio with Roll Up Door
- Flex Creative Office and Industrial
- High Exposed Ceilings
- Polished Concrete Floors
- Skylights with Abundant Natural Light
- 22' Ceiling Height
- Located in the Hayden Tract with Easy Access to the 10 and 405 Freeways