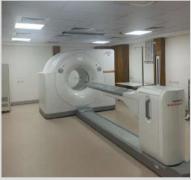

## St. John's Medical College Hospital

St. John's Medical College Hospital is the teaching hospital attached to the medical college, it is an NABH and NABL accredited hospital, has 1800 inpatient beds and receives 2500 to 3000 outpatients a day. The hospital has 40 broad specialty and super-specialty departments, including family medicine, immunology, rheumatology, molecular biology and genetics, nuclear medicine, and various oncology departments. It also includes one of the city's largest Emergency Medicine and Critical Care departments.

The Unit of Hope stands out as a unique multidisciplinary facility designed to provide comprehensive care for children with disabilities. The hospital also prides itself on its cutting-edge diagnostic laboratories and advanced radiological services, as well as robotic surgery.