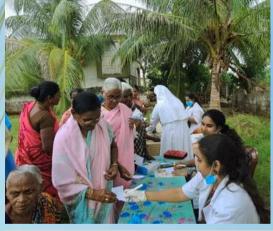

**Community based learning programs:** The Department of Community Health provides experiential community-oriented training to its students through programmes such as Rural Orientation Program (ROP), Community Health Action Program (CHAP), Urban Orientation program (UOP) and The Family Adoption program (FAP). These uniquely curated programs impart value-based education, and an immersive, experiential learning making medical students sensitive to health needs of our society.