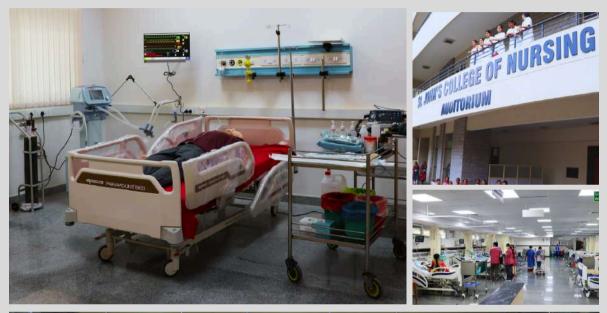

## St. John's College of Nursing

St. John's College of Nursing holds a long-standing reputation for excellence in nursing education all over India. The college focuses on producing competent and compassionate nurses. The institution is equipped with modern facilities, advanced laboratories, simulation centre and well-stocked libraries, which support a robust learning environment. Its strong active alumni network provides networking opportunities for current students