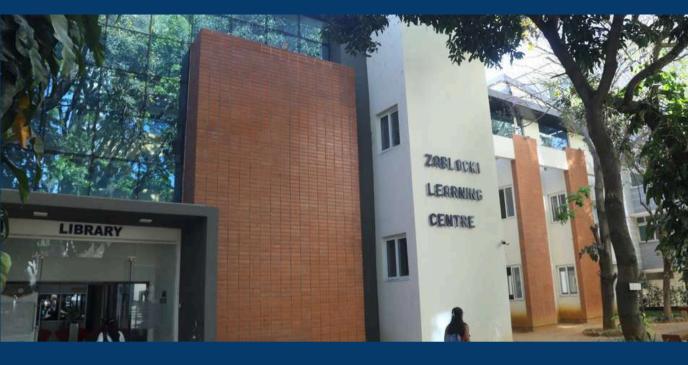

### **Medical Library**

### Zablocki Learning Centre

The Zablocki Learning Centre acts as a hub for academic activity and includes a the Maliakkal Library, reading room, audio visual and computer lab. It boasts subscriptions to over 200 international and national medical journals, vast digital resources and houses over 44,000 textbooks. The digital section also has computers, internet access, audio-visual teaching-learning material and is equipped with resources for research.