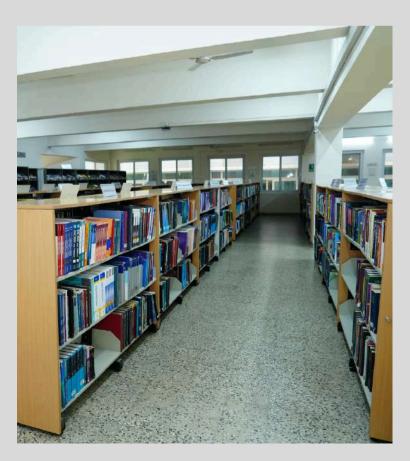

### **Medical Library**

### Zablocki Learning Centre

The Zablocki Learning Centre acts as a hub for academic activity and includes a the Maliakkal Library, reading room, audio visual and computer lab. It boasts subscriptions to over 200 international and national medical journals, vast digital resources and houses over 44,000 textbooks. The digital section also has computers, internet access, audio-visual teaching-learning material and is equipped with resources for research.