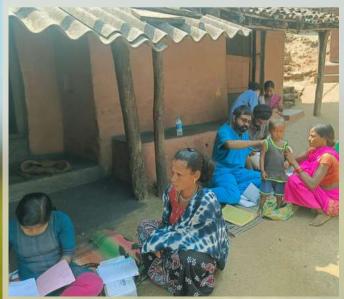

### **Social Obligation Service**

The MBBS Batch of 1973 was the first group of students who were required to sign a commitment to serve in a rural area of India for a period of two years. Over the past 50 years, hundreds of graduates from St. John's Medical College have provided their services to the underserved areas across India. Students have worked in small primary care centres located from Kashmir to Kanyakumari, from Gujarat and Rajasthan to Manipur and Nagaland, and even in the Andaman Islands. The number of centres recognized for this social obligation scheme has grown from a mere two dozen to 360, including hospitals serving special underserved groups like HIV positives, physically challenged and the elderly.

The social obligation service also emanates from the fact that our medical students have learned their skills at the bedsides of poorer patients in the hospital. Hence this is a means by which our medical graduates return to society what they have gained from this form of training, while fulfilling the of St.John's to serve mission the underserved. Currently 250 students from the recently graduated batches are pursuing their Social Obligation Service in various parts of the country. Over the years, about 70% of our students have fulfilled their commitment and about 20% of our graduates have continued to dedicate their lives in serving the underserved.