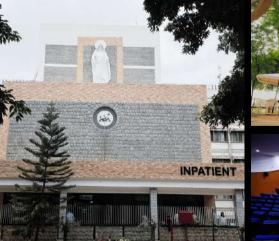

## St. John's Medical College Hospital

St. John's Medical College Hospital is the teaching hospital attached to the medical college, it is an NABH and NABL accredited hospital, has 1800 inpatient beds and receives 2500 to 3000 outpatients a day. The hospital has 40 broad specialty and super-specialty departments, including family medicine, immunology, rheumatology, molecular biology and genetics, nuclear medicine, and various oncology departments. It also includes one of the city's largest Emergency Medicine and Critical Care departments.