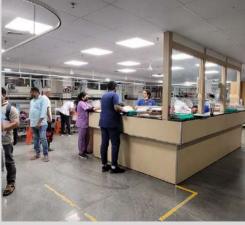

## St. John's Medical College Hospital

St. John's Medical College Hospital is the teaching hospital attached to the medical college, it is an NABH and NABL accredited hospital, has 1800 inpatient beds and receives 2500 to 3000 outpatients a day. The hospital has 40 broad specialty and super-specialty departments, including family medicine, immunology, rheumatology, molecular biology and genetics, nuclear medicine, and various oncology departments. It also includes one of the city's largest Emergency Medicine and Critical Care departments.

The Unit of Hope stands out as a unique multidisciplinary facility designed to provide comprehensive care for children with disabilities. The hospital also prides itself on its cutting-edge diagnostic laboratories and advanced radiological services, as well as robotic surgery.