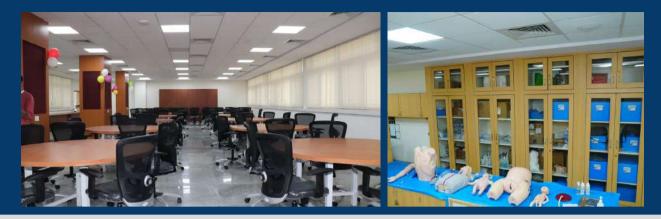

**St. John's Alumni Skills Lab:** is a state of-theart training facility that plays a crucial role in providing hands-on training and practice to students. It serves as a simulated environment where students can learn and refine essential clinical skills under supervision before applying them in real patient care settings with confidence and competence.

## St. John's College of Nursing

St. John's College of Nursing holds a long-standing reputation for excellence in nursing education all over India. The college focuses on producing competent and compassionate nurses. The institution is equipped with modern facilities, advanced laboratories, simulation centre and well-stocked libraries, which support a robust learning environment. Its strong active alumni network provides networking opportunities for current students