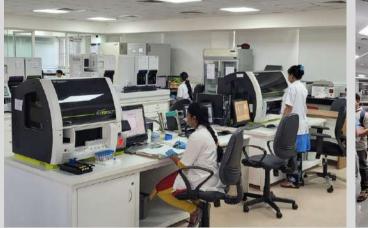

## St. John's Medical College Hospital

St. John's Medical College Hospital is the teaching hospital attached to the medical college, it is an NABH and NABL accredited hospital, has 1800 inpatient beds and receives 2500 to 3000 outpatients a day. The hospital has 40 broad specialty and super-specialty departments, including family medicine, immunology, rheumatology, molecular biology and genetics, nuclear medicine, and various oncology departments. It also includes one of the city's largest Emergency Medicine and Critical Care departments.

The Unit of Hope stands out as a unique multidisciplinary facility designed to provide comprehensive care for children with disabilities. The hospital also prides itself on its cutting-edge diagnostic laboratories and advanced radiological services, as well as robotic surgery.