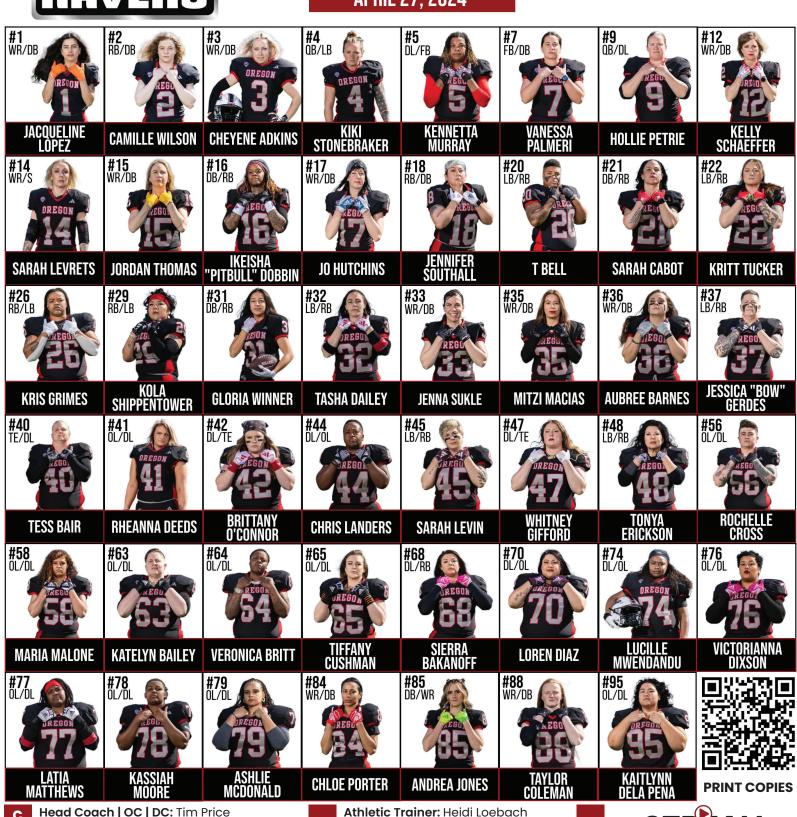

# RAVENS VS SILVER STARS

**APRIL 27, 2024** 

|     |                           |    |     | OLAVED DOCTED                |    |     |                  |    |
|-----|---------------------------|----|-----|------------------------------|----|-----|------------------|----|
|     |                           |    |     | PLAYER ROSTER                |    |     |                  |    |
| #0  | MICHELLE OETJEN           | QB | #23 | JENNIFER INGARGIOLA          | RB | #58 | TIFFANI PENIX    | DL |
| #1  | JAMIE BRANN               | WR | #24 | XIANA DILLON                 | OL | #63 | TAWNY HALL       | OL |
| #3  | CINDY TEITSMA             | DB | #25 | SARAH COLANGELO              | LB | #64 | SHONNA WILLIAMS  | LB |
| #4  | KAYLA HOLBERT             | DB | #26 | KRISTIN CARTER               | LB | #66 | AUDRA GUTIERREZ  | OL |
| #5  | MALISSA MILES             | WR | #28 | ALEESAH WILSON               | RB | #68 | JESSICA HILL     | LB |
| #6  | SIGOURNEY GONZALEZ        | QB | #29 | CARRIE WALTERS               | QB | #70 | SIMILITI LEALIKI | DL |
| #7  | ARIYANNA BURNS            | DB | #30 | RACHEL LUND                  | OL | #72 | DAYTON YINGLING  | FB |
| #9  | KALYX LEWIS               | RB | #31 | SKYLAR PRINGLE-HICKS         | DL | #73 | CAITLYNN JONES   | OL |
| #10 | SHAWNEE PHILLIPS          | QB | #32 | JASMINE LOGAN                | DL | #75 | ARIANA GONZALEZ  | DL |
| #11 | ALYSIA BISQUERA DOMINGUEZ | WR | #33 | SHALYNN SPLETTSTOESSER       | LB | #76 | SARAH SCHWARTZ   | OL |
| #12 | THAYCHA RODRIGUEZ         | QB | #36 | CACHRELLE NGUYEN             | LB | #80 | ASHLEA MOORE     | WR |
| #13 | MAHA HAWWASS              | LB | #40 | CHRIS ACACIO                 | LB | #81 | JESSICA ESTES    | LB |
| #14 | CHRISTINA VOLLRATH        | WR | #43 | BRITTANEY WARREN             | OL | #87 | COURTNEY YEOMAN  | DL |
| #15 | MARIAH MAKUPSON           | LB | #47 | LAQUANTA GLASS               | LB | #90 | REBECCA BAUTISTA | OL |
| #16 | ALYSSA LORBIECKI          | DB | #50 | OSMARA GISSELL NUNEZ BARRERA | DL | #93 | JESSIE HURON     | OL |
| #18 | MAHOGANY GAINES           | LB | #52 | JAYNNA VALDEZ                | DB | #94 | ALECSYS WILLIAMS | OL |
| #20 | DARION MITCHELL           | LB | #53 | REINA MARTIN                 | OL | #96 | DORA ALVAREZ     | OL |
| #21 | ADRIANA GUTIERREZ         | RB | #54 | FELICIA LILO                 | OL | #97 | VICTORIA REED    | OL |
| #22 | SYDNEY HOLT               | DB | #55 | GIRLY TAMBEAGBOR             | LB | #99 | BARBRIEL CRUDUP  | DL |