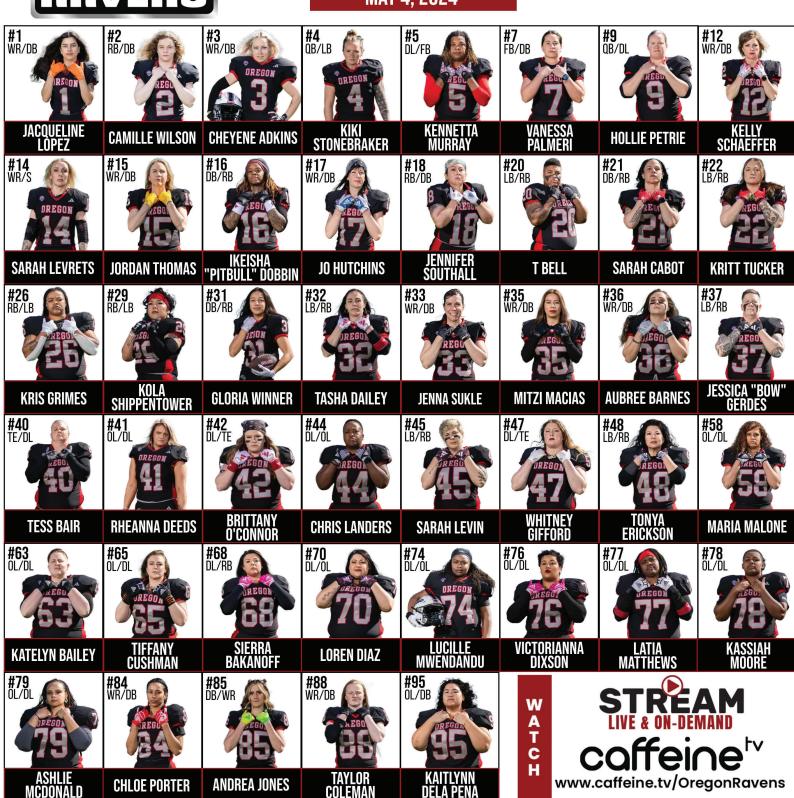

# GAMIFIDAY

# **RAVENS VS MAJESTICS**

MAY 4, 2024

| PLAYER ROSTER |                          |    |     |                    |    |     |                  |    |
|---------------|--------------------------|----|-----|--------------------|----|-----|------------------|----|
| #2            | TANISHIA NORMAN          | DB | #25 | MCKENZIE TOLLIVER  | WR | #60 | AUDRA GUTIERREZ  | OL |
| #3            | PAYTIENCE KAMUTA         | QB | #26 | ERICA JACKSON      | DB | #64 | JESSICA HILL     | LB |
| #4            | CRYS CONTRERAS           | RB | #28 | ARYANNA FORD       | DB | #69 | SIMILITI LEALIKI | DL |
| #5            | SREY ROUTH               | RB | #31 | ALEXANDRA SWEET    | LB | #70 | DAYTON YINGLING  | FB |
| #6            | KRISTA SEAMAN            | CB | #37 | AMY STEINKE        | RB | #71 | CAITLYNN JONES   | OL |
| #7            | MICHELL ZAMUDIO          | DB | #38 | MADALYN GARRISON   | DB | #72 | ARIANA GONZALEZ  | DL |
| #8            | EVA LAMPERT              | WR | #42 | RACHELL SIMS       | LB | #74 | SARAH SCHWARTZ   | OL |
| #9            | JAZMINE RAMBO            | WR | #44 | SAMANTHA MENDEZ    | LB | #77 | ASHLEA MOORE     | WR |
| #10           | SHAUNYA KAHANANUI        | WR | #47 | DAMAREE MITCHELL   | TE | #81 | JESSICA ESTES    | LB |
| #13           | PAULINA LOPEZ            | LB | #48 | NOVA NYSTROM       | OL | #82 | COURTNEY YEOMAN  | DL |
| #16           | JOCELYN CHARETTE         | K  | #50 | OLGA VALDEZ        | OL | #84 | REBECCA BAUTISTA | OL |
| #17           | ANA BARBOSA              | WR | #51 | CHARMAINE BRADFORD | LB | #86 | JESSIE HURON     | OL |
| #19           | JACKIE MCCALL            | S  | #52 | CANA TULIFUA       | OL | #90 | ALECSYS WILLIAMS | OL |
| #20           | ANDRALIAH LEE            | RB | #54 | NAOMI LEE          | OL | #95 | DORA ALVAREZ     | OL |
| #21           | BILLIE KENNEDY-JEFFERSON | RB | #55 | TIFFANI PENIX      | DL | #97 | VICTORIA REED    | OL |
| #23           | MOLLY TESTER             | RB | #56 | TAWNY HALL         | OL | #99 | BARBRIEL CRUDUP  | DL |
| #24           | MELONIE WASHINGTON       | DL | #59 | SHONNA WILLIAMS    | LB |     |                  |    |