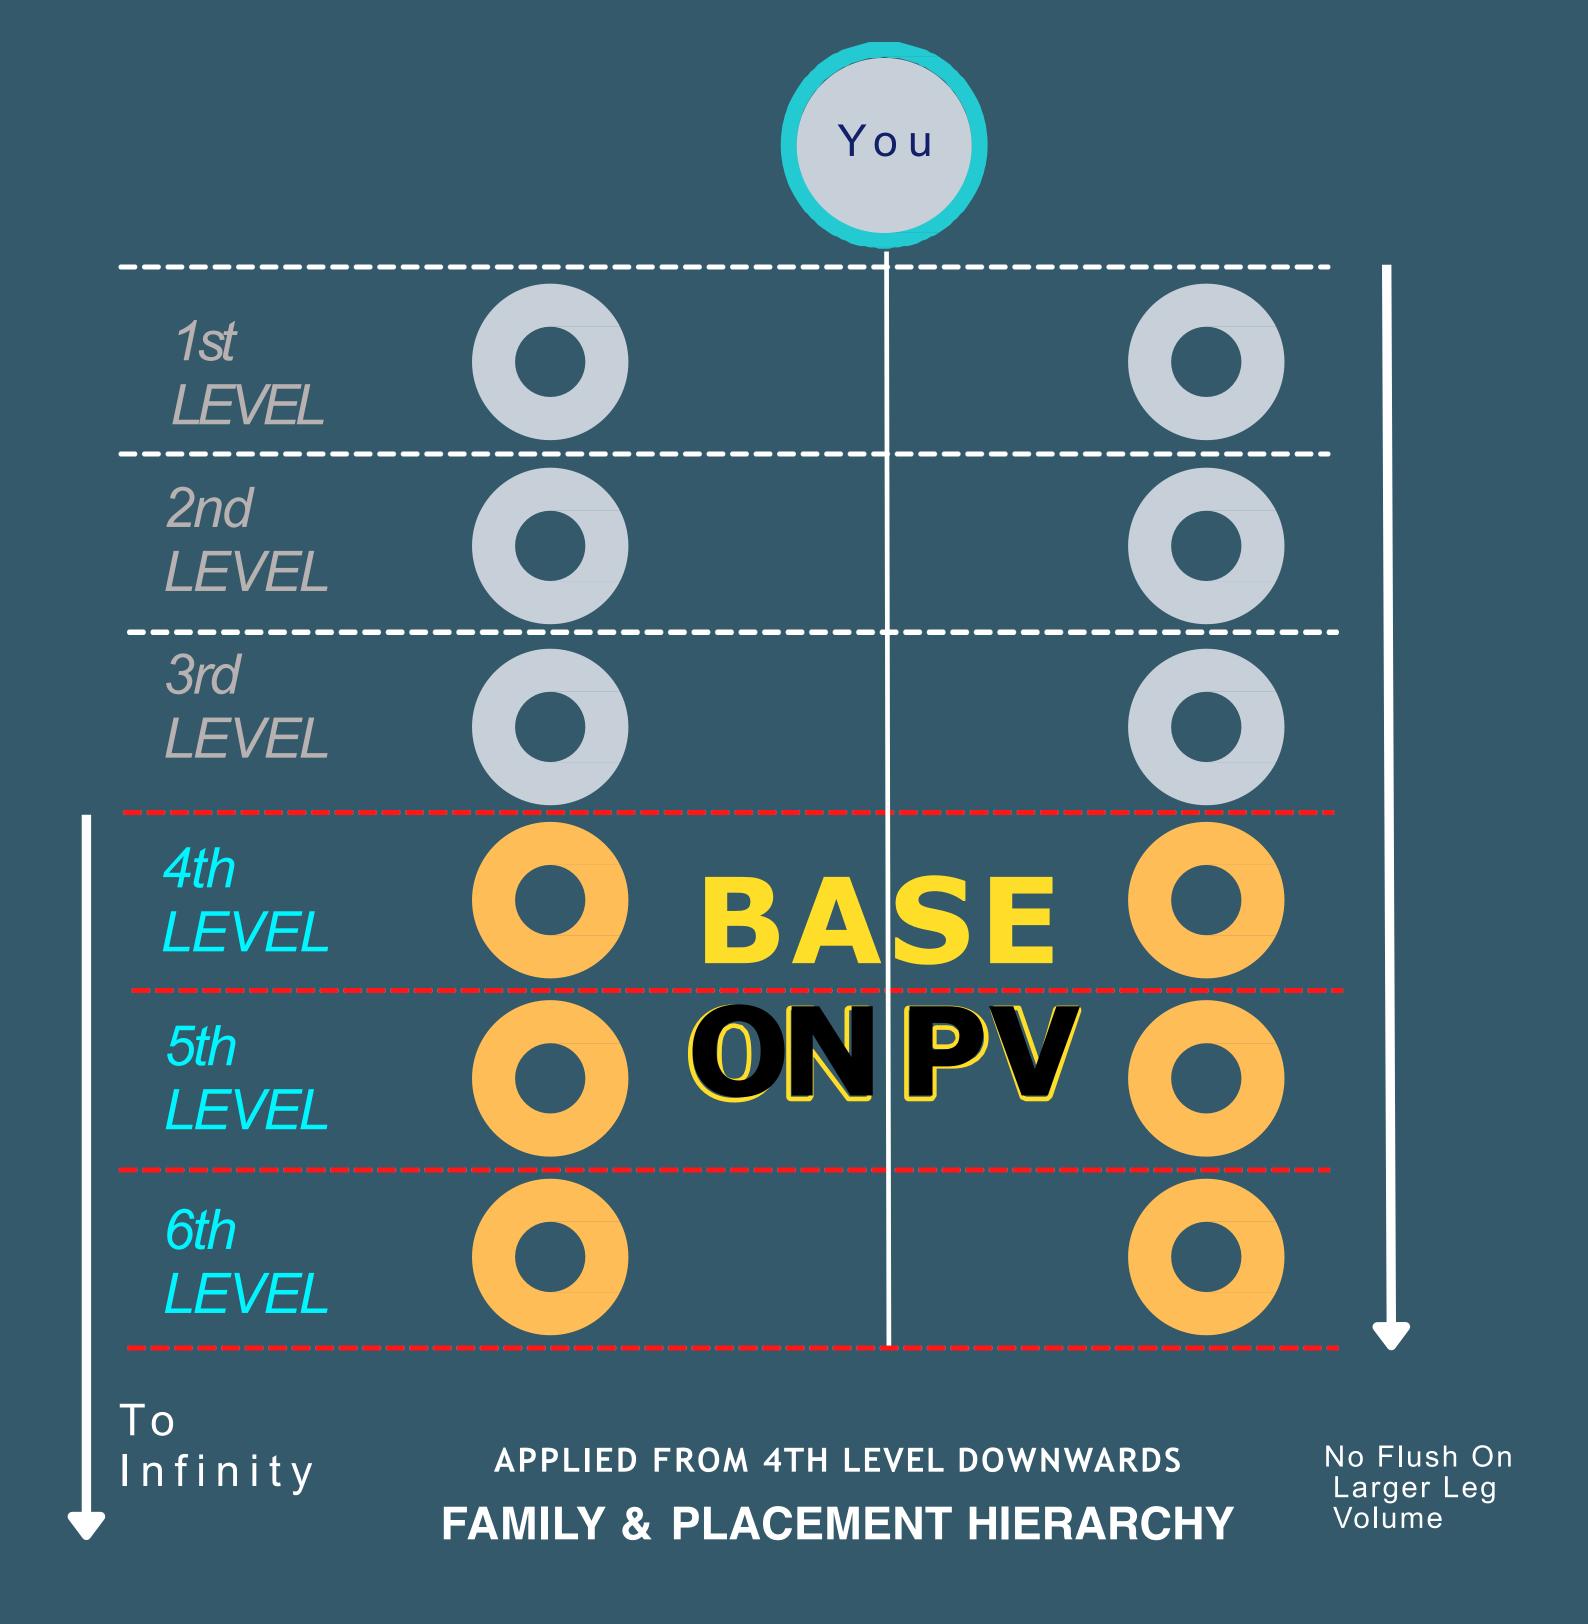

#### EVERY LEVEL PAIRING BONUS

| You          |               |         |       |  |  |  |  |  |  |  |
|--------------|---------------|---------|-------|--|--|--|--|--|--|--|
| 1st<br>LEVEL | silver        | silver  | \$80  |  |  |  |  |  |  |  |
| 2nd<br>LEVEL | d i a m o n d | silver  | \$80  |  |  |  |  |  |  |  |
| 3rd<br>LEVEL | silver        | diamond | \$80  |  |  |  |  |  |  |  |
| 4th<br>LEVEL | d i a m o n d | diamond | \$800 |  |  |  |  |  |  |  |
| 5th<br>LEVEL | d i a m o n d | diamond | \$800 |  |  |  |  |  |  |  |
| 6th<br>LEVEL | diamond       | diamond | \$800 |  |  |  |  |  |  |  |

Infinity

40% OF EVERY 1ST PAIR ON ALL LEVELS