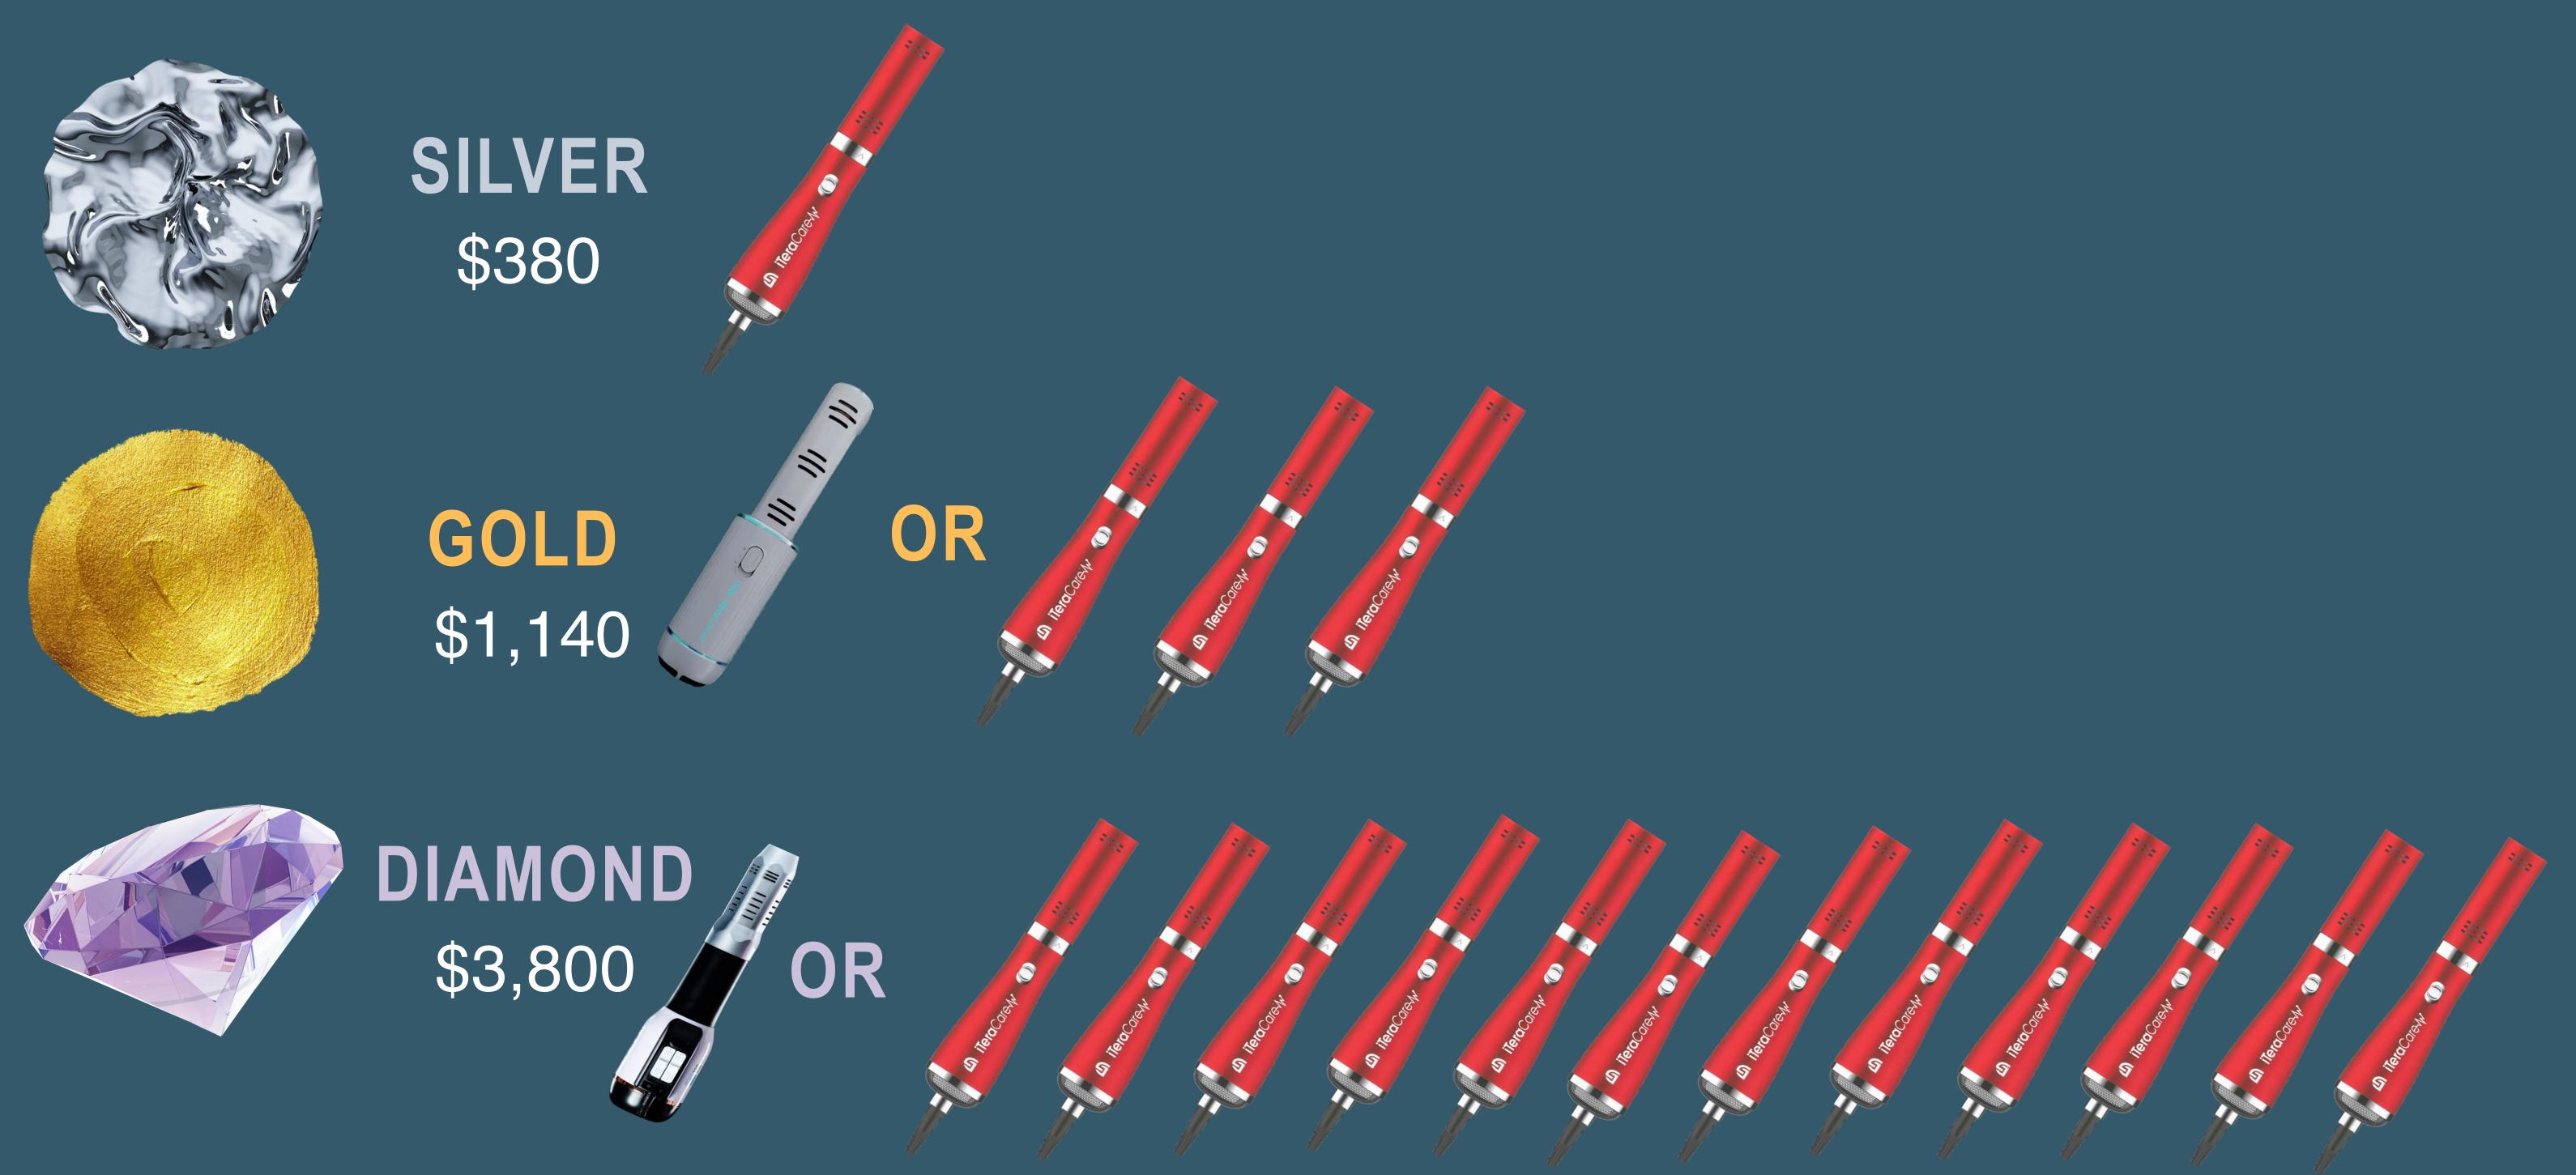

#### 3 ENTRY PACKAGES

#### DIRECT SPONSORSHIP BONUS

SILVER PACKAGE

200PV 10%=\$20

GOLD PACKAGE

600PV 10%=\$60

DIAMONDPACKAGE

2000PV 10%=\$200

10% TAKEN FROM PV PER PACKAGE

#### BONUS REDEMPTION POINTS

SILVER PACKAGE

\$68

GOLD PACKAGE

\$238

DIAMONDPACKAGE

\$952

REDEMPTION POINTS TAKEN FROM
YOUR DIRECT SPONSORSHIPS