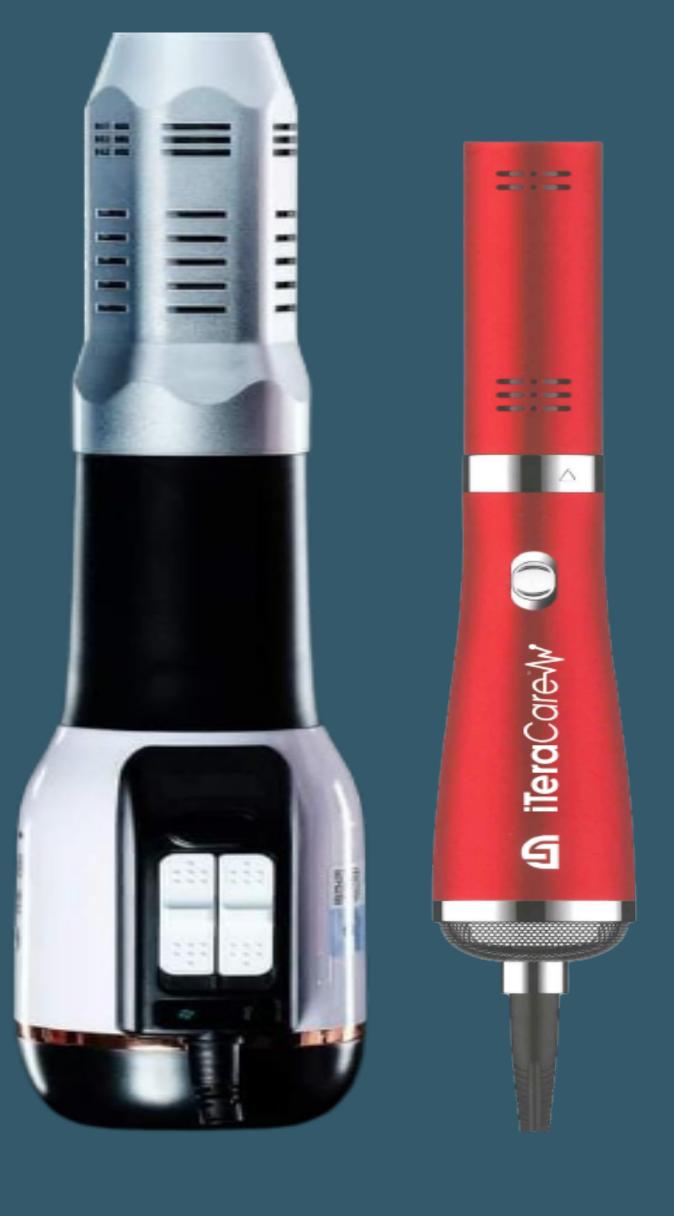

#### WORLD'S NO. 1 THZ LIGHTWAVE BLOWERS

\$3,850

\$385

CANADA PRICE

\$1155

## WHY IS PRIFE THE BEST CHOICE OF BUSINESS TODAY?

- 1. Iteracare Terahertz Device is the best first aid device for every household!
- 2. Terahertz Technology is a Breakthrough Technology
- 3. Law of the First Groundbreaking opportunity spreading like wild-fire in more than 30+ countries in just 1 Year.
- 4. Best opportunity with Unmatched Comp Plan.
- 5. Long Term Lifetime Income!