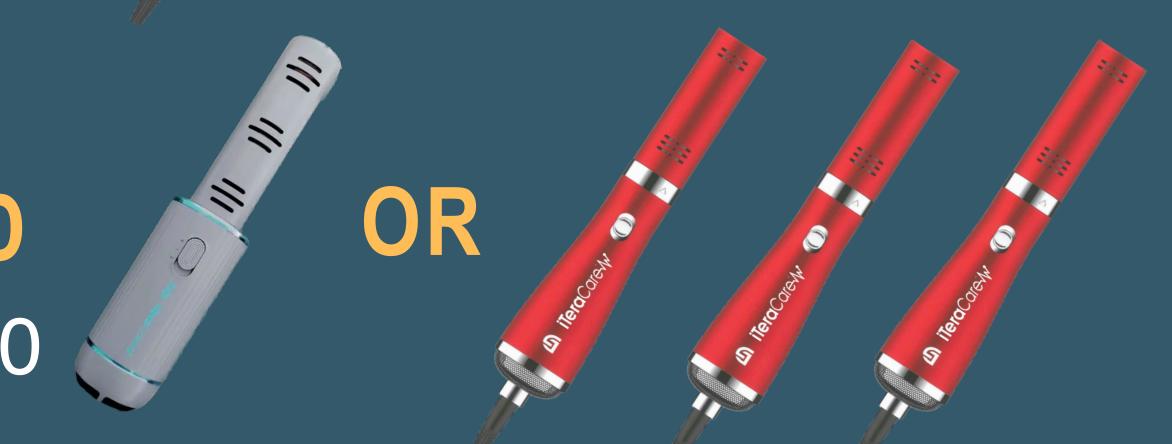

#### WORLD'S NO. 1 THZ LIGHTWAVE BLOWERS

\$3,800

\$380

#### USA PRICE

### \$1140

iTeraCare W

SILVER \$380

GOLD \$1,140

YOU OWN A SYSTEM + PEOPLE WORK FOR YOU

PEOPLE = \$\$\$ Leverage

\$\$\$ = \$\$\$\$\$\$ PASSIVE INCOME