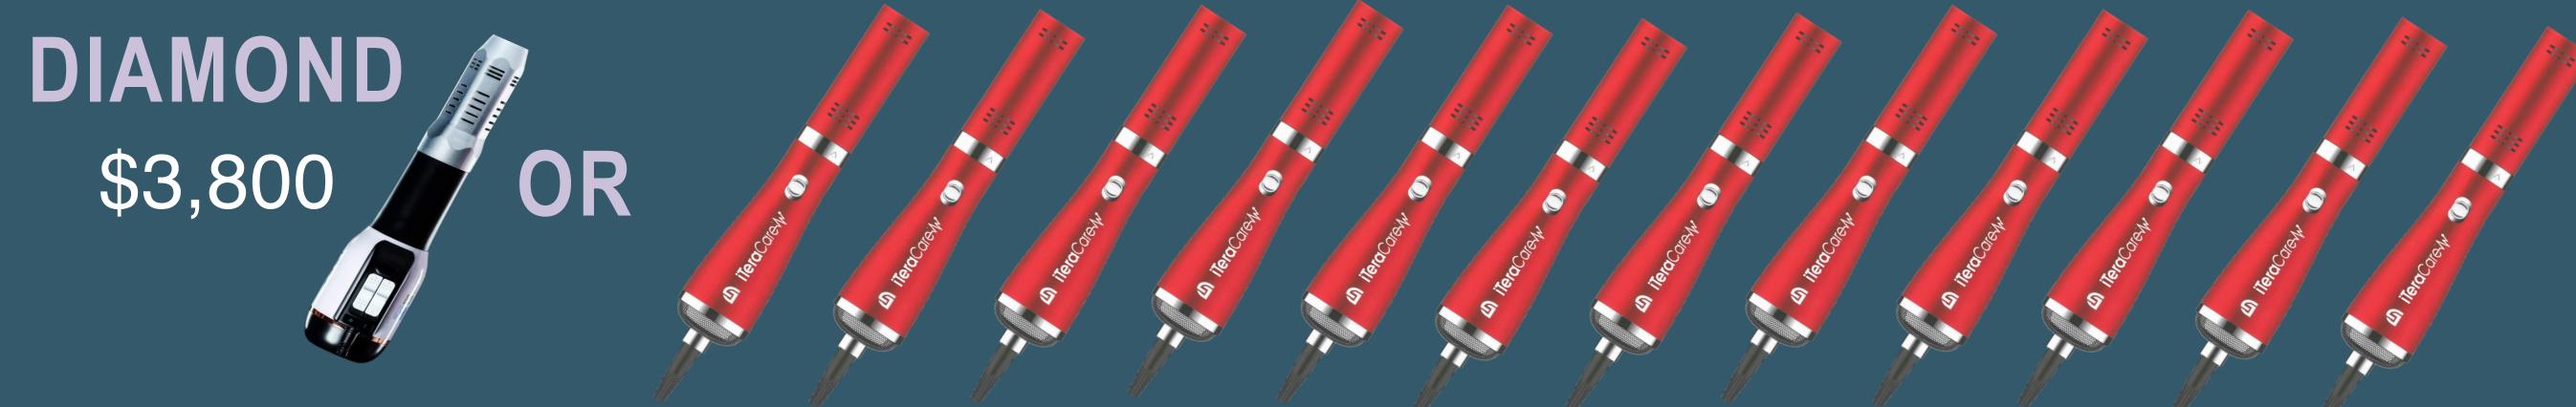

#### WORLD'S NO. 1 THZ LIGHTWAVE BLOWERS

\$3,800

\$380

#### USA PRICE

### \$1140

iTeraCare W

SILVER \$380

GOLD \$1,140

YOU OWN A SYSTEM + PEOPLE WORK FOR YOU

PEOPLE = \$\$\$ Leverage

\$\$\$ = \$\$\$\$\$\$ PASSIVE INCOME