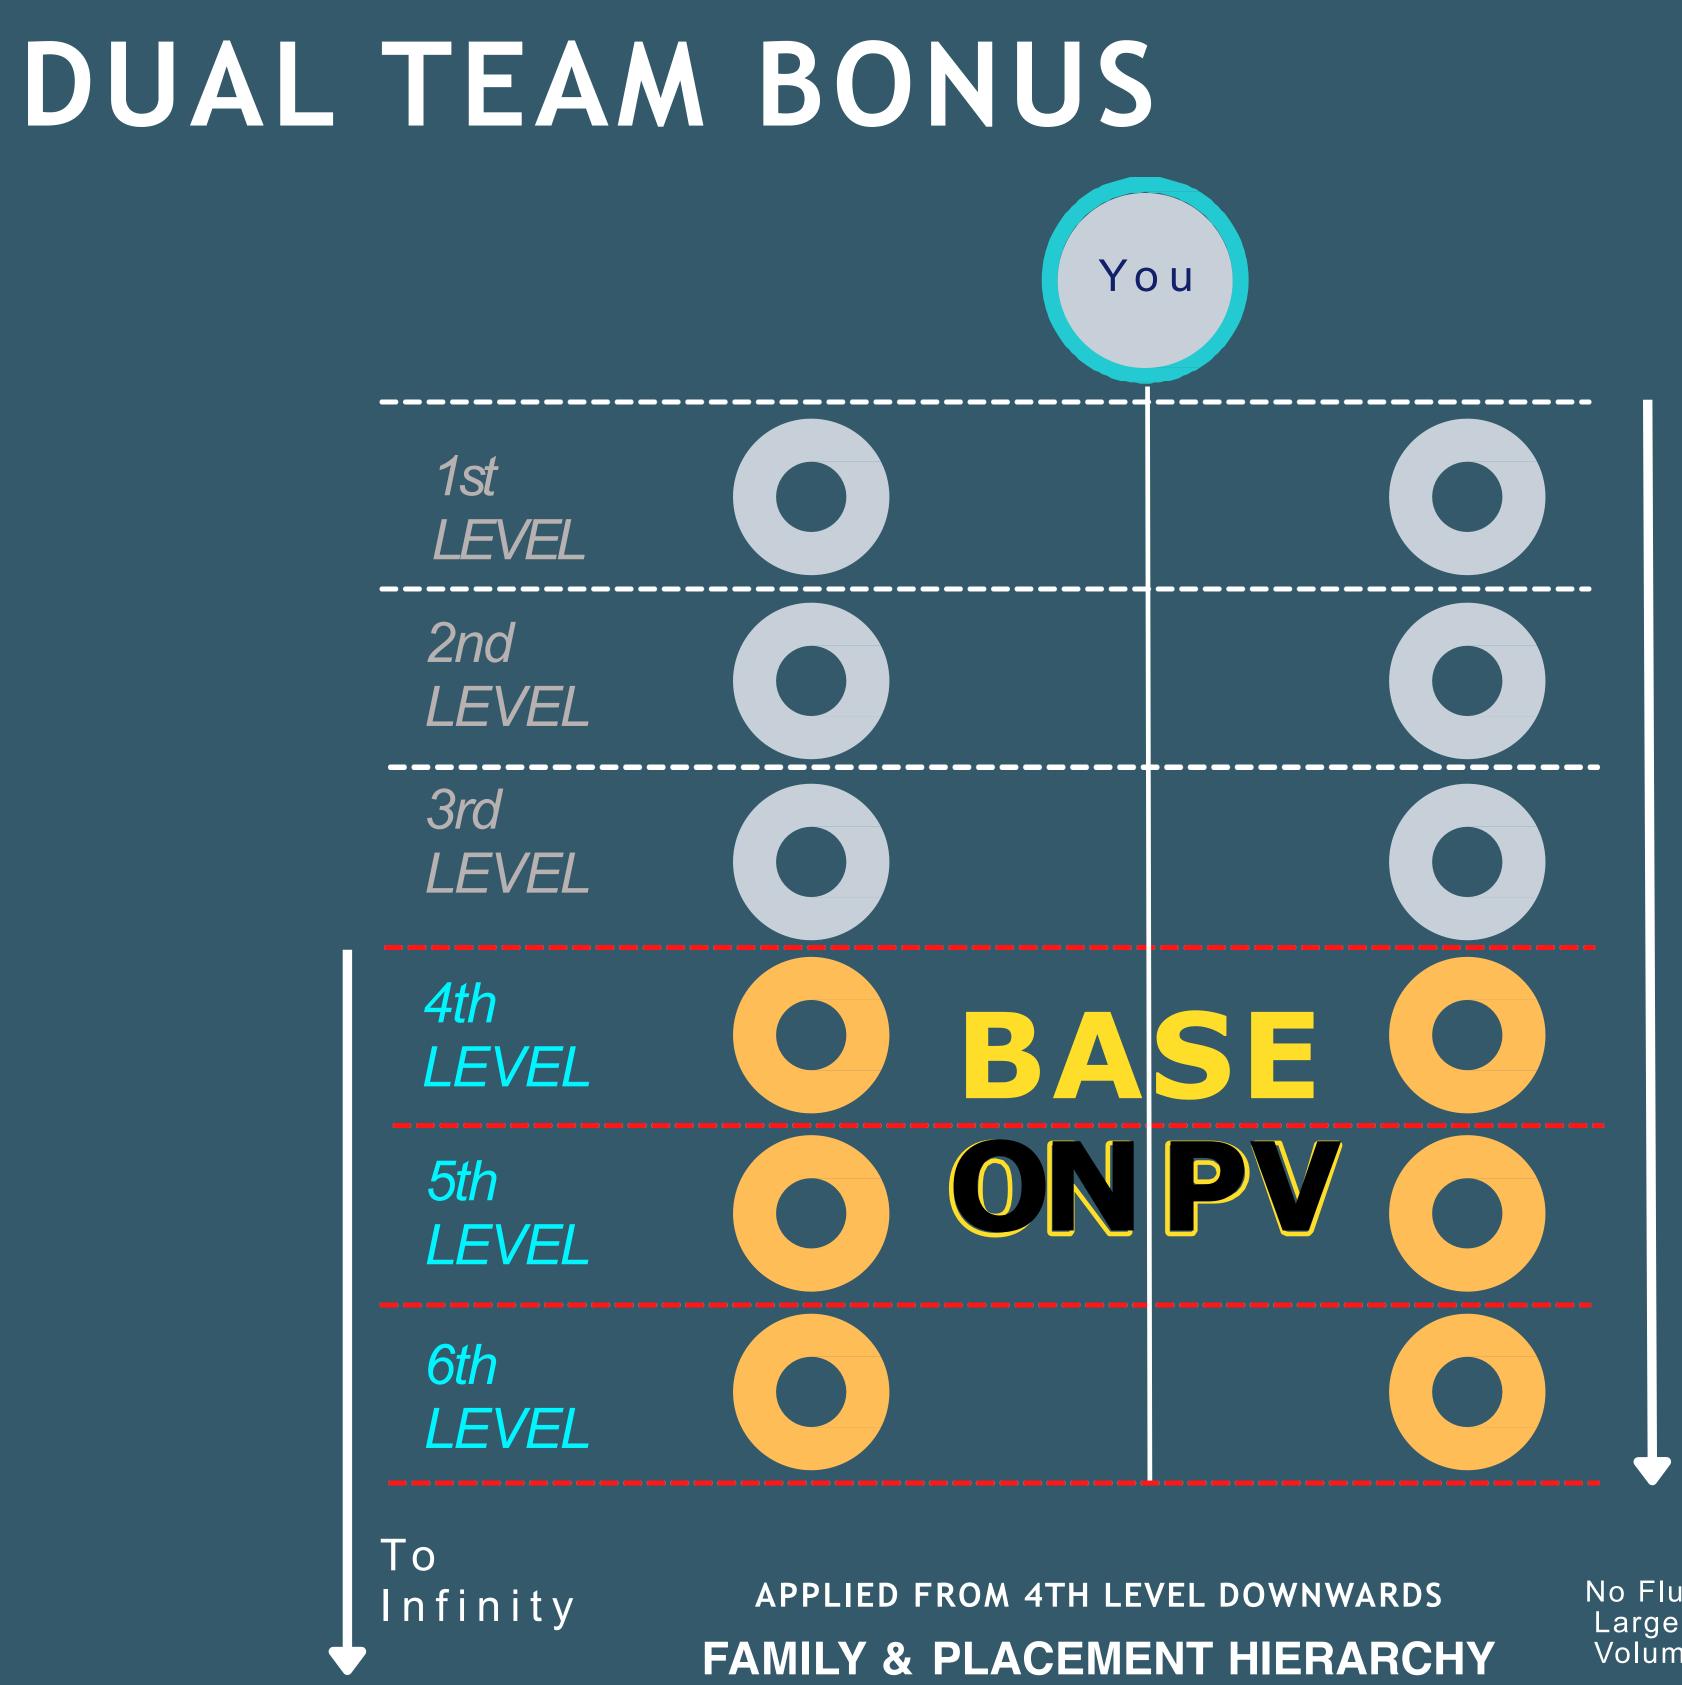

### 3. LEVEL PAIRING, DUAL TEAM BONUS,

### EVERY LEVEL PAIRING BONUS

40% OF EVERY 1ST PAIR ON ALL LEVELS **FAMILY & PLACEMENT HIERARCHY!** 

SILVER 8% GOLD 10% DIAMOND 12% DAILY MAX **PAYOUT AS: SILVER \$300 GOLD \$900 DIAMOND \$3,750** 

No Flush On Larger Leg Volume

TAKEN FROM GROUP PAIRING INCOME