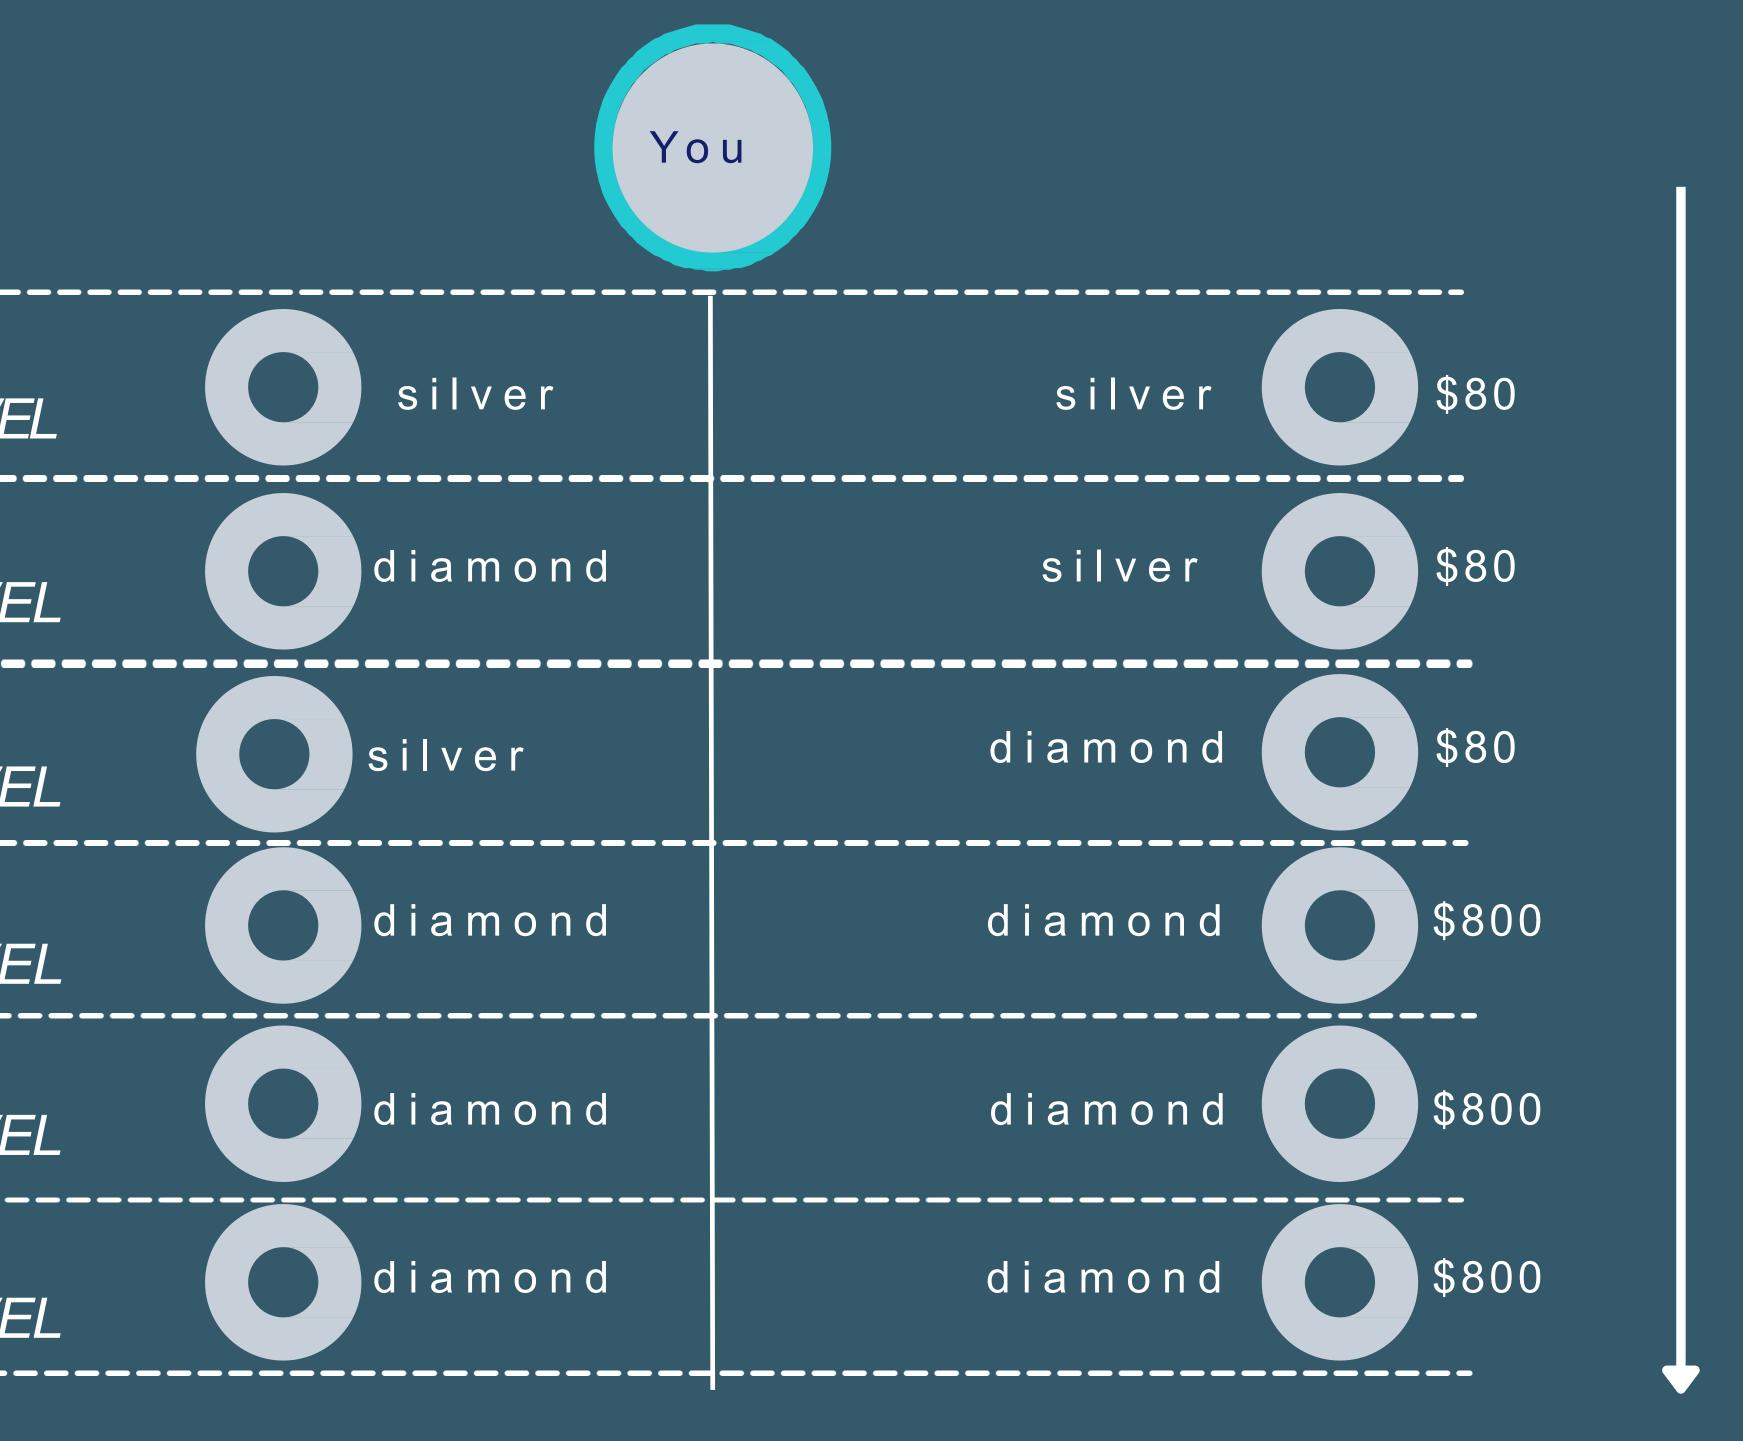

### EVERY LEVEL PAIRING BONUS

40% OF EVERY 1ST PAIR ON ALL LEVELS **FAMILY & PLACEMENT HIERARCHY!** 

SILVER 8% GOLD 10% DIAMOND 12% DAILY MAX **PAYOUT AS: SILVER \$300 GOLD \$900 DIAMOND \$3,750** 

No Flush On Larger Leg Volume

TAKEN FROM GROUP PAIRING INCOME