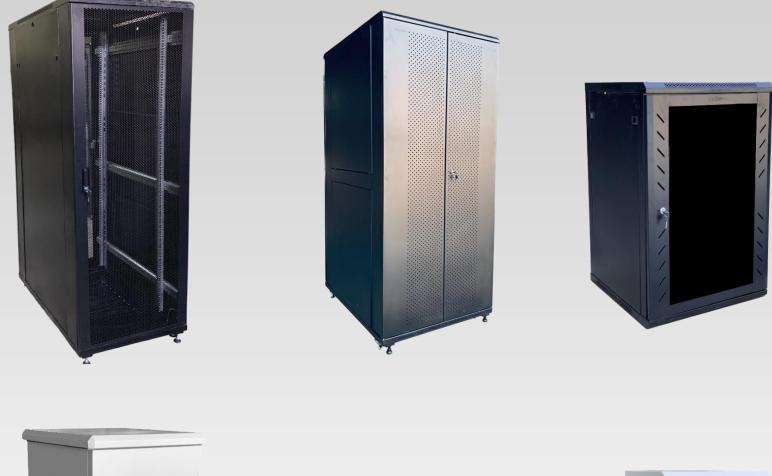

# TOTEN **G3 SERVER/NETWORK CABINETS**

## **Standards:**

Comply with ANSI/EIA RS-310-D, IEC297-2, DIN41494; PART1, DIN41494; PART7, ETSI standard.

## **Features**:

- Exquisite design with precise dimension and craftsmanship.

- Hexagonal reticular high-density vented plate front door and rear door.

- Adjustable feet and heavy duty castors are available at the same time.

- Several lockable cable entry on top cover and bottom panel with adjustable sizes.

- Optional plinth enables cabinet to stay in a fixed position, meeting requirements of under-base cable entry/ventilation and prevention. Efficient cabinet baying kit(patent).

Removable side panels, easy to install and maintain. - Around 1/2~2/3 of original assembled volume when flat pack.

Crafted with precision and cuttingedge technology, MIDDLE EAST racks embody industrial excellence. Each component is precisely designed to withstand the demands of modern business, ensuring your data stays secure and accessible.