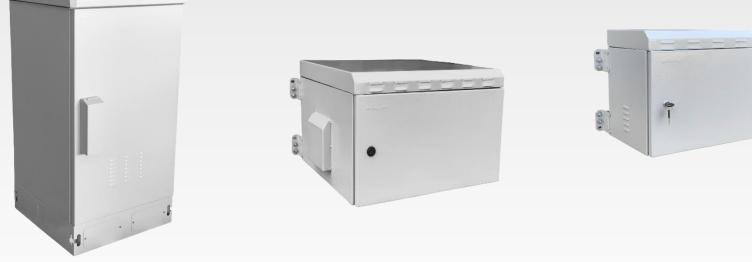

# TOTEN **G3 SERVER/NETWORK CABINETS**

## **Standards:**

Comply with ANSI/EIA RS-310-D, IEC297-2, DIN41494; PART1, DIN41494; PART7, ETSI standard.

## **Features**:

- Exquisite design with precise dimension and craftsmanship.

- Hexagonal reticular high-density vented plate front door and rear door.

- Adjustable feet and heavy duty castors are available at the same time.

- Several lockable cable entry on top cover and bottom panel with adjustable sizes.

- Optional plinth enables cabinet to stay in a fixed position, meeting requirements of under-base cable entry/ventilation and prevention. Efficient cabinet baying kit(patent).

Removable side panels, easy to install and maintain. - Around 1/2~2/3 of original assembled volume when flat pack.

Crafted with precision and cuttingedge technology, MIDDLE EAST racks embody industrial excellence. Each component is precisely designed to withstand the demands of modern business, ensuring your data stays secure and accessible.