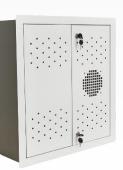

# TOTEN **G3 SERVER/NETWORK CABINETS**

## **Features**:

- Exquisite design with precise dimension and craftsmanship.

- Hexagonal reticular high-density vented plate front door and rear door.

- Adjustable feet and heavy duty castors are available at the same time.

Removable side panels, easy to install and maintain. - Around 1/2~2/3 of original assembled volume when flat pack.

Crafted with precision and cuttingedge technology, MIDDLE EAST racks embody industrial excellence. Each component is precisely designed to withstand the demands of modern business, ensuring your data stays secure and accessible.