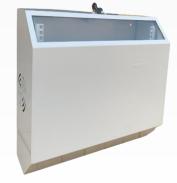

# TOTEN **G3 SERVER/NETWORK CABINETS**

## **Features**:

- Exquisite design with precise dimension and craftsmanship.

- Hexagonal reticular high-density vented plate front door and rear door.

- Adjustable feet and heavy duty castors are available at the same time.

Removable side panels, easy to install and maintain. - Around 1/2~2/3 of original assembled volume when flat pack.

Crafted with precision and cuttingedge technology, MIDDLE EAST racks embody industrial excellence. Each component is precisely designed to withstand the demands of modern business, ensuring your data stays secure and accessible.