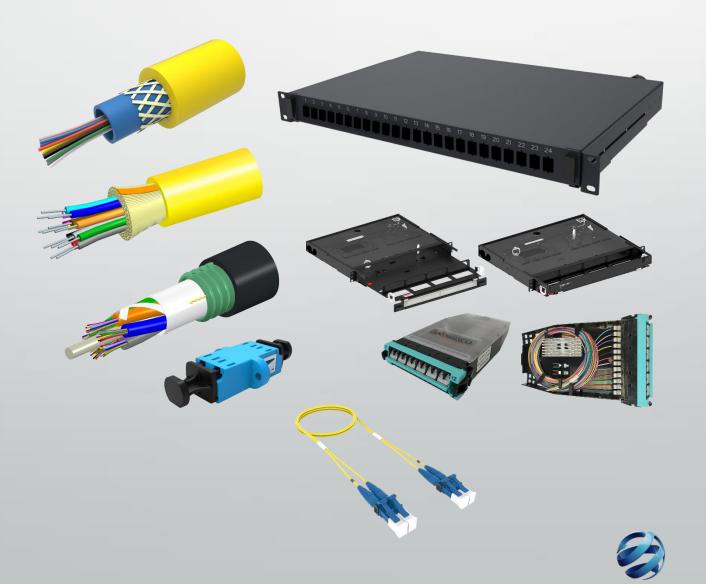

# COMMSCOPE®

COMMSCOPE pushes the boundaries of communications technology to create the world's most advanced networks.

Fiber optic Cables & Accessories

operations can be carried out. D-Link connects vast knowledge centers in the heart of the universities and research institutes, enabling critical scientific break-through.