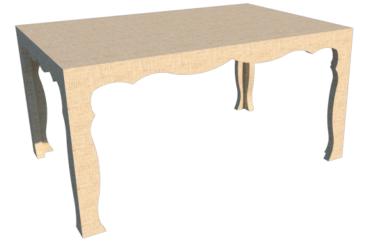

### **CUSTOM FURNITURE SCALLOP STYLES CLASSIC SCALLOP WITH METAL EDGES**

# **LF050130A**

ALL OUR FURNITURE MODELS OFFER COMPLETE CUSTOMIZATION, ALLOWING YOU TO TAILOR EVERY ASPECT TO YOUR PREFERENCES. FROM ADJUSTING SIZES TO SELECTING MATERIALS AND REFINING DESIGNS. WE ENSURE YOUR FURNITURE PERFECTLY SUITS YOUR SPACE AND STYLE.

#### DESIGN OPTION AVAILABLE:

#### FINISH OPTIONS:

- GAME TABLE/ LF050130C
   LACQUER FINISH
- SIDE TABLE / **LF050130D**
- CONSOLE TABLE / LF050130B · \*TWA RAFFIA/ GRASSCLOTH

  - \*\*CLIENT EXTERNAL GRASSCLOTH

**FRONT VIEW** 

SIDE VIEW

#### **3D VIEW**

\* WE PROVIDE THE RAFFIA OR GRASSCLOTH DESIGNER CAN SELECT NATURAL COLOR OR PAINTED LACQUER COLOR OVER THE RAFFIA OR GRASSCLOTH.