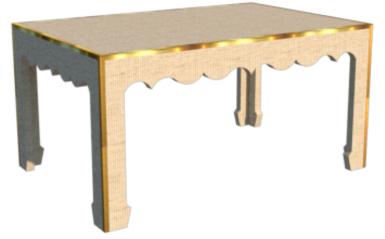

### **CUSTOM FURNITURE SCALLOP STYLES** PARSON SCALLOP WITH METAL EDGES

# **LF050128A**

ALL OUR FURNITURE MODELS OFFER COMPLETE CUSTOMIZATION, ALLOWING YOU TO TAILOR EVERY ASPECT TO YOUR PREFERENCES. FROM ADJUSTING SIZES TO SELECTING MATERIALS AND REFINING DESIGNS. WE ENSURE YOUR FURNITURE PERFECTLY SUITS YOUR SPACE AND STYLE.

#### DESIGN OPTION AVAILABLE:

- GAME TABLE/ LF050128C · LACQUER FINISH
- SIDE TABLE / LF050128D

#### FINISH OPTIONS:

- CONSOLE TABLE / LF050128B · \*TWA RAFFIA/ GRASSCLOTH

  - \*\*CLIENT EXTERNAL GRASSCLOTH

**FRONT VIEW** 

SIDE VIEW

#### **3D VIEW**

\* WE PROVIDE THE RAFFIA OR GRASSCLOTH DESIGNER CAN SELECT NATURAL COLOR OR PAINTED LACQUER COLOR OVER THE RAFFIA OR GRASSCLOTH.