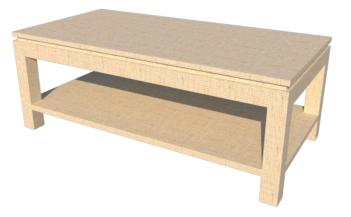

### **CUSTOM FURNITURE PARSON STYLES**

PARSON WITH SHELF

# **LF050103A**

ALL OUR FURNITURE MODELS OFFER COMPLETE CUSTOMIZATION, ALLOWING YOU TO TAILOR EVERY ASPECT TO YOUR PREFERENCES. FROM ADJUSTING SIZES TO SELECTING MATERIALS AND REFINING DESIGNS, WE ENSURE YOUR FURNITURE PERFECTLY SUITS YOUR SPACE AND STYLE.

#### AVAILABLE DESIGN OPTIONS: FINISH OPTIONS:

- CONSOLE TABLE / LF050103B · \*TWA RAFFIA/ GRASSCLOTH
- SIDE TABLE / LF050103C
- LACOUER FINISH
  - \*\*CLIENT EXTERNAL GRASSCLOTH

**FRONT VIEW** 

SIDE VIEW

#### **3D VIEW**

\* WE PROVIDE THE RAFFIA OR GRASSCLOTH DESIGNER CAN SELECT NATURAL COLOR OR PAINTED LACQUER COLOR OVER THE RAFFIA OR GRASSCLOTH.