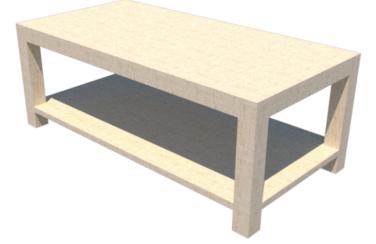

### **CUSTOM FURNITURE PARSON STYLES**

PARSON WITH SHELF

#### AVAILABLE DESIGN OPTIONS: FINISH OPTIONS:

- CONSOLE TABLE / LF050103B · \*TWA RAFFIA/ GRASSCLOTH
- SIDE TABLE / LF050103C
- LACOUER FINISH
  - \*\*CLIENT EXTERNAL GRASSCLOTH

**FRONT VIEW** 

SIDE VIEW

#### **3D VIEW**

\* WE PROVIDE THE RAFFIA OR GRASSCLOTH DESIGNER CAN SELECT NATURAL COLOR OR PAINTED LACQUER COLOR OVER THE RAFFIA OR GRASSCLOTH.