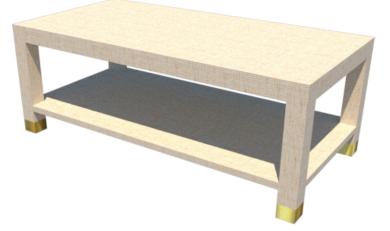

### **CUSTOM FURNITURE PARSON STYLES**

PARSON WITH SHELF

# **LF050103A**

ALL OUR FURNITURE MODELS OFFER COMPLETE CUSTOMIZATION, ALLOWING YOU TO TAILOR EVERY ASPECT TO YOUR PREFERENCES. FROM ADJUSTING SIZES TO SELECTING MATERIALS AND REFINING DESIGNS, WE ENSURE YOUR FURNITURE PERFECTLY SUITS YOUR SPACE AND STYLE.

#### AVAILABLE DESIGN OPTIONS: FINISH OPTIONS:

- CONSOLE TABLE / LF050103B · \*TWA RAFFIA/ GRASSCLOTH
- SIDE TABLE / LF050103C
- LACOUER FINISH
  - \*\*CLIENT EXTERNAL GRASSCLOTH

**FRONT VIEW** 

SIDE VIEW

#### **3D VIEW**

\* WE PROVIDE THE RAFFIA OR GRASSCLOTH DESIGNER CAN SELECT NATURAL COLOR OR PAINTED LACQUER COLOR OVER THE RAFFIA OR GRASSCLOTH.