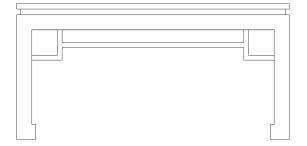

### **CUSTOM FURNITURE PARSON STYLES**

PARSON WITH SHELF

# **LF050103A**

ALL OUR FURNITURE MODELS OFFER COMPLETE CUSTOMIZATION, ALLOWING YOU TO TAILOR EVERY ASPECT TO YOUR PREFERENCES. FROM ADJUSTING SIZES TO SELECTING MATERIALS AND REFINING DESIGNS, WE ENSURE YOUR FURNITURE PERFECTLY SUITS YOUR SPACE AND STYLE.