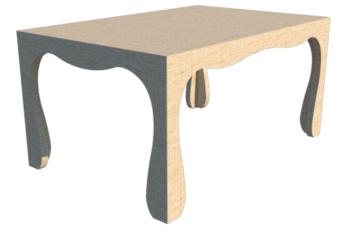

### **CUSTOM FURNITURE SCALLOP STYLES** PARSON SCALLOP WITH METAL EDGES

# **LF050128A**

ALL OUR FURNITURE MODELS OFFER COMPLETE CUSTOMIZATION, ALLOWING YOU TO TAILOR EVERY ASPECT TO YOUR PREFERENCES. FROM ADJUSTING SIZES TO SELECTING MATERIALS AND REFINING DESIGNS. WE ENSURE YOUR FURNITURE PERFECTLY SUITS YOUR SPACE AND STYLE.

#### DESIGN OPTION AVAILABLE:

- GAME TABLE/ LF050128C · LACQUER FINISH
- SIDE TABLE / LF050128D

#### FINISH OPTIONS:

- CONSOLE TABLE / LF050128B · \*TWA RAFFIA/ GRASSCLOTH

  - \*\*CLIENT EXTERNAL GRASSCLOTH

**FRONT VIEW** 

SIDE VIEW

#### **3D VIEW**

\* WE PROVIDE THE RAFFIA OR GRASSCLOTH DESIGNER CAN SELECT NATURAL COLOR OR PAINTED LACQUER COLOR OVER THE RAFFIA OR GRASSCLOTH.