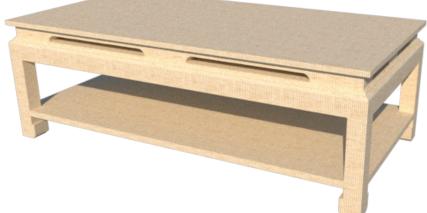

### **CUSTOM FURNITURE PARSON STYLES**

PARSON WITH SHELF

# **LF050103A**

ALL OUR FURNITURE MODELS OFFER COMPLETE CUSTOMIZATION, ALLOWING YOU TO TAILOR EVERY ASPECT TO YOUR PREFERENCES. FROM ADJUSTING SIZES TO SELECTING MATERIALS AND REFINING DESIGNS, WE ENSURE YOUR FURNITURE PERFECTLY SUITS YOUR SPACE AND STYLE.