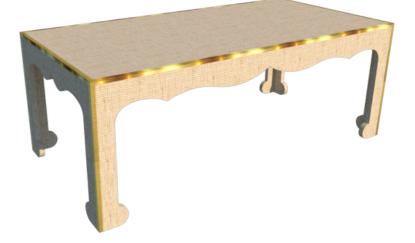

### **CUSTOM FURNITURE SCALLOP STYLES** PARSON SCALLOP WITH METAL EDGES

# **LF050128A**

ALL OUR FURNITURE MODELS OFFER COMPLETE CUSTOMIZATION, ALLOWING YOU TO TAILOR EVERY ASPECT TO YOUR PREFERENCES. FROM ADJUSTING SIZES TO SELECTING MATERIALS AND REFINING DESIGNS. WE ENSURE YOUR FURNITURE PERFECTLY SUITS YOUR SPACE AND STYLE.

#### DESIGN OPTION AVAILABLE:

- GAME TABLE/ LF050128C · LACQUER FINISH
- SIDE TABLE / LF050128D

#### FINISH OPTIONS:

- CONSOLE TABLE / LF050128B · \*TWA RAFFIA/ GRASSCLOTH

  - \*\*CLIENT EXTERNAL GRASSCLOTH

**FRONT VIEW** 

SIDE VIEW

#### **3D VIEW**

\* WE PROVIDE THE RAFFIA OR GRASSCLOTH DESIGNER CAN SELECT NATURAL COLOR OR PAINTED LACQUER COLOR OVER THE RAFFIA OR GRASSCLOTH.