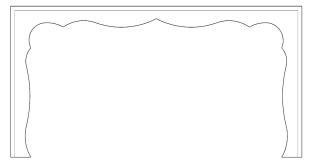

### **CUSTOM FURNITURE SCALLOP STYLES** PARSON SCALLOP WITH METAL EDGES

# **LF050128A**

ALL OUR FURNITURE MODELS OFFER COMPLETE CUSTOMIZATION, ALLOWING YOU TO TAILOR EVERY ASPECT TO YOUR PREFERENCES. FROM ADJUSTING SIZES TO SELECTING MATERIALS AND REFINING DESIGNS. WE ENSURE YOUR FURNITURE PERFECTLY SUITS YOUR SPACE AND STYLE.