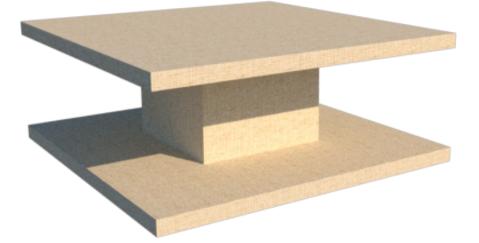

## **CUSTOM FURNITURE CANTERED STYLE CANTERED LEGS STYLE**

## **LF050145A**

ALL OUR FURNITURE MODELS OFFER COMPLETE CUSTOMIZATION, ALLOWING YOU TO TAILOR EVERY ASPECT TO YOUR PREFERENCES. FROM ADJUSTING SIZES TO SELECTING MATERIALS AND REFINING DESIGNS, WE ENSURE YOUR FURNITURE PERFECTLY SUITS YOUR SPACE AND STYLE.

## AVAILABLE DESIGN OPTIONS: FINISH OPTIONS:

- GAME TABLE/ LF050145C · LACOUER FINISH
- SIDE TABLE / LF050145D

- CONSOLE TABLE / LF050145B · \*TWA RAFFIA/ GRASSCLOTH

  - \*\*CLIENT EXTERNAL GRASSCLOTH

**FRONT VIEW** 

SIDE VIEW

## **3D VIEW**

\* WE PROVIDE THE RAFFIA OR GRASSCLOTH DESIGNER CAN SELECT NATURAL COLOR OR PAINTED LACQUER COLOR OVER THE RAFFIA OR GRASSCLOTH.