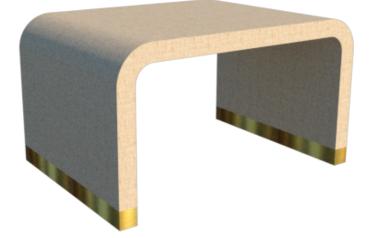

### **CUSTOM FURNITURE SCALLOP STYLES** PARSON SCALLOP WITH METAL EDGES

# **LF050128A**

ALL OUR FURNITURE MODELS OFFER COMPLETE CUSTOMIZATION, ALLOWING YOU TO TAILOR EVERY ASPECT TO YOUR PREFERENCES. FROM ADJUSTING SIZES TO SELECTING MATERIALS AND REFINING DESIGNS. WE ENSURE YOUR FURNITURE PERFECTLY SUITS YOUR SPACE AND STYLE.

#### DESIGN OPTION AVAILABLE:

- GAME TABLE/ LF050128C · LACQUER FINISH
- SIDE TABLE / LF050128D

#### FINISH OPTIONS:

- CONSOLE TABLE / LF050128B · \*TWA RAFFIA/ GRASSCLOTH

  - \*\*CLIENT EXTERNAL GRASSCLOTH

**FRONT VIEW** 

SIDE VIEW

#### **3D VIEW**

\* WE PROVIDE THE RAFFIA OR GRASSCLOTH DESIGNER CAN SELECT NATURAL COLOR OR PAINTED LACQUER COLOR OVER THE RAFFIA OR GRASSCLOTH.