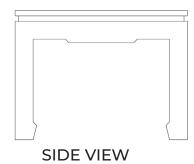

### **CUSTOM FURNITURE PARSON STYLES**

PARSON WITH SHELF

# **LF050103A**

ALL OUR FURNITURE MODELS OFFER COMPLETE CUSTOMIZATION, ALLOWING YOU TO TAILOR EVERY ASPECT TO YOUR PREFERENCES. FROM ADJUSTING SIZES TO SELECTING MATERIALS AND REFINING DESIGNS, WE ENSURE YOUR FURNITURE PERFECTLY SUITS YOUR SPACE AND STYLE.

#### AVAILABLE DESIGN OPTIONS: FINISH OPTIONS:

- CONSOLE TABLE / LF050103B · \*TWA RAFFIA/ GRASSCLOTH
- SIDE TABLE / LF050103C
- LACOUER FINISH
  - \*\*CLIENT EXTERNAL GRASSCLOTH

**FRONT VIEW** 

SIDE VIEW

#### **3D VIEW**

\* WE PROVIDE THE RAFFIA OR GRASSCLOTH DESIGNER CAN SELECT NATURAL COLOR OR PAINTED LACQUER COLOR OVER THE RAFFIA OR GRASSCLOTH.