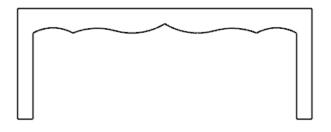

### **CUSTOM FURNITURE SCALLOP STYLES** PARSON SCALLOP WITH METAL EDGES

# **LF050128A**

ALL OUR FURNITURE MODELS OFFER COMPLETE CUSTOMIZATION, ALLOWING YOU TO TAILOR EVERY ASPECT TO YOUR PREFERENCES. FROM ADJUSTING SIZES TO SELECTING MATERIALS AND REFINING DESIGNS. WE ENSURE YOUR FURNITURE PERFECTLY SUITS YOUR SPACE AND STYLE.

#### DESIGN OPTION AVAILABLE:

- GAME TABLE/ LF050128C · LACQUER FINISH
- SIDE TABLE / LF050128D

#### FINISH OPTIONS:

- CONSOLE TABLE / LF050128B · \*TWA RAFFIA/ GRASSCLOTH

  - \*\*CLIENT EXTERNAL GRASSCLOTH

**FRONT VIEW** 

SIDE VIEW

#### **3D VIEW**

\* WE PROVIDE THE RAFFIA OR GRASSCLOTH DESIGNER CAN SELECT NATURAL COLOR OR PAINTED LACQUER COLOR OVER THE RAFFIA OR GRASSCLOTH.