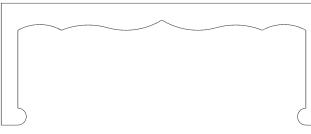

### **CUSTOM FURNITURE SCALLOP STYLES** PARSON SCALLOP WITH METAL EDGES

# **LF050128A**

ALL OUR FURNITURE MODELS OFFER COMPLETE CUSTOMIZATION, ALLOWING YOU TO TAILOR EVERY ASPECT TO YOUR PREFERENCES. FROM ADJUSTING SIZES TO SELECTING MATERIALS AND REFINING DESIGNS. WE ENSURE YOUR FURNITURE PERFECTLY SUITS YOUR SPACE AND STYLE.