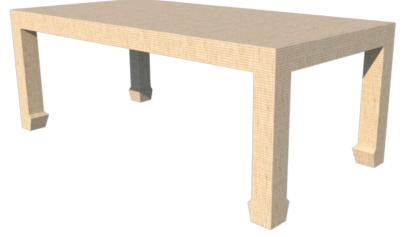

### **LF050101A**

ALL OUR FURNITURE MODELS OFFER COMPLETE CUSTOMIZATION, ALLOWING YOU TO TAILOR EVERY ASPECT TO YOUR PREFERENCES. FROM ADJUSTING SIZES TO SELECTING MATERIALS AND REFINING DESIGNS, WE ENSURE YOUR FURNITURE PERFECTLY SUITS YOUR SPACE AND STYLE.

#### FINISH OPTIONS:

- GAME TABLE/ LF050101C · LACOUER FINISH
- SIDE TABLE / LF050101D
- CONSOLE TABLE / LF050101B · \*TWA RAFFIA/ GRASSCLOTH

  - \*\*CLIENT EXTERNAL GRASSCLOTH

**FRONT VIEW** 

#### **3D VIEW**

\* WE PROVIDE THE RAFFIA OR GRASSCLOTH DESIGNER CAN SELECT NATURAL COLOR OR PAINTED LACQUER COLOR OVER THE RAFFIA OR GRASSCLOTH.