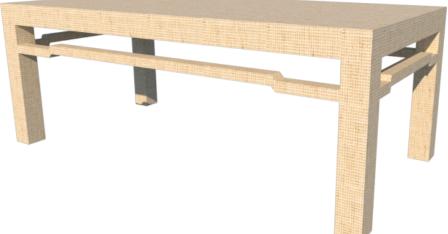

### **CUSTOM FURNITURE PARSON STYLES** PARSON WITH SABOT

## **LF050102A**

ALL OUR FURNITURE MODELS OFFER COMPLETE CUSTOMIZATION, ALLOWING YOU TO TAILOR EVERY ASPECT TO YOUR PREFERENCES. FROM ADJUSTING SIZES TO SELECTING MATERIALS AND REFINING DESIGNS, WE ENSURE YOUR FURNITURE PERFECTLY SUITS YOUR SPACE AND STYLE.

#### DESIGN OPTION AVAILABLE:

#### FINISH OPTIONS:

- GAME TABLE/ LF050102C · LACQUER FINISH
- SIDE TABLE / LF050102D
- CONSOLE TABLE / LF050102B · \*TWA RAFFIA/ GRASSCLOTH

  - \*\*CLIENT EXTERNAL GRASSCLOTH