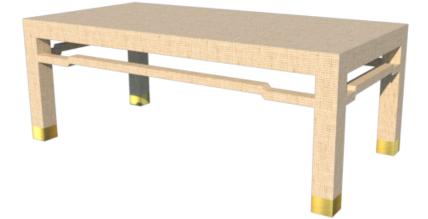

#### **3D VIEW**

\* WE PROVIDE THE RAFFIA OR GRASSCLOTH DESIGNER CAN SELECT NATURAL COLOR OR PAINTED LACQUER COLOR OVER THE RAFFIA OR GRASSCLOTH.