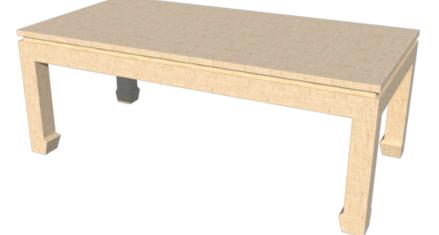

### **LF050101A**

ALL OUR FURNITURE MODELS OFFER COMPLETE CUSTOMIZATION, ALLOWING YOU TO TAILOR EVERY ASPECT TO YOUR PREFERENCES. FROM ADJUSTING SIZES TO SELECTING MATERIALS AND REFINING DESIGNS, WE ENSURE YOUR FURNITURE PERFECTLY SUITS YOUR SPACE AND STYLE.

#### AVAILABLE DESIGN OPTIONS:

#### FINISH OPTIONS:

- GAME TABLE/ LF050101C · LACOUER FINISH
- SIDE TABLE / LF050101D
- CONSOLE TABLE / LF050101B · \*TWA RAFFIA/ GRASSCLOTH

  - \*\*CLIENT EXTERNAL GRASSCLOTH

**FRONT VIEW** 

#### **3D VIEW**

\* WE PROVIDE THE RAFFIA OR GRASSCLOTH DESIGNER CAN SELECT NATURAL COLOR OR PAINTED LACQUER COLOR OVER THE RAFFIA OR GRASSCLOTH.