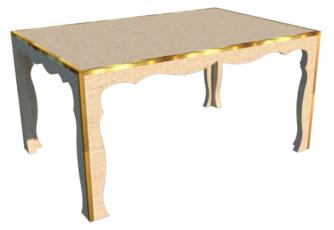

### **CUSTOM FURNITURE SCALLOP STYLES** PARSON SCALLOP WITH METAL EDGES

# **LF050128A**

ALL OUR FURNITURE MODELS OFFER COMPLETE CUSTOMIZATION, ALLOWING YOU TO TAILOR EVERY ASPECT TO YOUR PREFERENCES. FROM ADJUSTING SIZES TO SELECTING MATERIALS AND REFINING DESIGNS. WE ENSURE YOUR FURNITURE PERFECTLY SUITS YOUR SPACE AND STYLE.