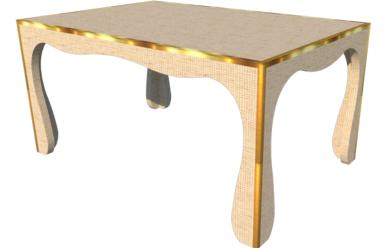

### **CUSTOM FURNITURE SCALLOP STYLES** PARSON SCALLOP WITH METAL EDGES

# **LF050128A**

ALL OUR FURNITURE MODELS OFFER COMPLETE CUSTOMIZATION, ALLOWING YOU TO TAILOR EVERY ASPECT TO YOUR PREFERENCES. FROM ADJUSTING SIZES TO SELECTING MATERIALS AND REFINING DESIGNS. WE ENSURE YOUR FURNITURE PERFECTLY SUITS YOUR SPACE AND STYLE.

#### DESIGN OPTION AVAILABLE:

- GAME TABLE/ LF050128C · LACQUER FINISH
- SIDE TABLE / LF050128D

#### FINISH OPTIONS:

- CONSOLE TABLE / LF050128B · \*TWA RAFFIA/ GRASSCLOTH

  - \*\*CLIENT EXTERNAL GRASSCLOTH

**FRONT VIEW** 

SIDE VIEW