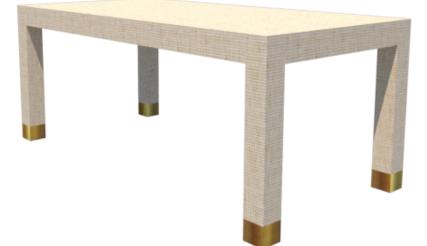

### **LF050101A**

ALL OUR FURNITURE MODELS OFFER COMPLETE CUSTOMIZATION, ALLOWING YOU TO TAILOR EVERY ASPECT TO YOUR PREFERENCES. FROM ADJUSTING SIZES TO SELECTING MATERIALS AND REFINING DESIGNS, WE ENSURE YOUR FURNITURE PERFECTLY SUITS YOUR SPACE AND STYLE.

#### AVAILABLE DESIGN OPTIONS:

#### FINISH OPTIONS:

- GAME TABLE/ LF050101C · LACOUER FINISH
- SIDE TABLE / LF050101D
- CONSOLE TABLE / LF050101B · \*TWA RAFFIA/ GRASSCLOTH

  - \*\*CLIENT EXTERNAL GRASSCLOTH

**FRONT VIEW** 

#### **3D VIEW**

\* WE PROVIDE THE RAFFIA OR GRASSCLOTH DESIGNER CAN SELECT NATURAL COLOR OR PAINTED LACQUER COLOR OVER THE RAFFIA OR GRASSCLOTH.