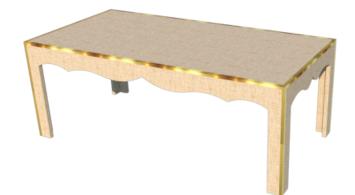

### **CUSTOM FURNITURE SCALLOP STYLES** PARSON SCALLOP WITH METAL EDGES

# **LF050128A**

ALL OUR FURNITURE MODELS OFFER COMPLETE CUSTOMIZATION, ALLOWING YOU TO TAILOR EVERY ASPECT TO YOUR PREFERENCES. FROM ADJUSTING SIZES TO SELECTING MATERIALS AND REFINING DESIGNS. WE ENSURE YOUR FURNITURE PERFECTLY SUITS YOUR SPACE AND STYLE.

#### **3D VIEW**

\* WE PROVIDE THE RAFFIA OR GRASSCLOTH DESIGNER CAN SELECT NATURAL COLOR OR PAINTED LACQUER COLOR OVER THE RAFFIA OR GRASSCLOTH.