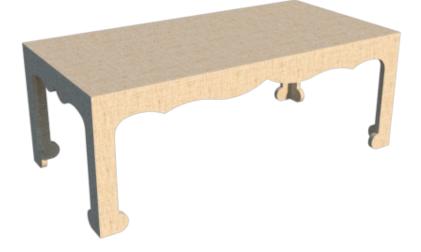

### **LF050101A**

ALL OUR FURNITURE MODELS OFFER COMPLETE CUSTOMIZATION, ALLOWING YOU TO TAILOR EVERY ASPECT TO YOUR PREFERENCES. FROM ADJUSTING SIZES TO SELECTING MATERIALS AND REFINING DESIGNS, WE ENSURE YOUR FURNITURE PERFECTLY SUITS YOUR SPACE AND STYLE.

#### AVAILABLE DESIGN OPTIONS:

#### FINISH OPTIONS:

- GAME TABLE/ LF050101C · LACOUER FINISH
- SIDE TABLE / LF050101D
- CONSOLE TABLE / LF050101B · \*TWA RAFFIA/ GRASSCLOTH

  - \*\*CLIENT EXTERNAL GRASSCLOTH

**FRONT VIEW** 

#### **3D VIEW**

\* WE PROVIDE THE RAFFIA OR GRASSCLOTH DESIGNER CAN SELECT NATURAL COLOR OR PAINTED LACQUER COLOR OVER THE RAFFIA OR GRASSCLOTH.