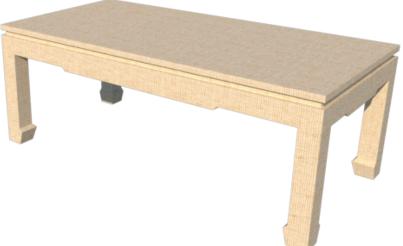

### **CUSTOM FURNITURE PARSON STYLES** PARSON WITH SABOT

## **LF050102A**

ALL OUR FURNITURE MODELS OFFER COMPLETE CUSTOMIZATION, ALLOWING YOU TO TAILOR EVERY ASPECT TO YOUR PREFERENCES. FROM ADJUSTING SIZES TO SELECTING MATERIALS AND REFINING DESIGNS, WE ENSURE YOUR FURNITURE PERFECTLY SUITS YOUR SPACE AND STYLE.

#### DESIGN OPTION AVAILABLE:

#### FINISH OPTIONS:

- GAME TABLE/ LF050102C · LACQUER FINISH
- SIDE TABLE / LF050102D
- CONSOLE TABLE / LF050102B · \*TWA RAFFIA/ GRASSCLOTH

  - \*\*CLIENT EXTERNAL GRASSCLOTH