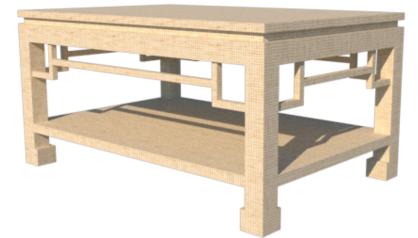

### **LF050101A**

ALL OUR FURNITURE MODELS OFFER COMPLETE CUSTOMIZATION, ALLOWING YOU TO TAILOR EVERY ASPECT TO YOUR PREFERENCES. FROM ADJUSTING SIZES TO SELECTING MATERIALS AND REFINING DESIGNS, WE ENSURE YOUR FURNITURE PERFECTLY SUITS YOUR SPACE AND STYLE.

#### AVAILABLE DESIGN OPTIONS:

#### FINISH OPTIONS:

- GAME TABLE/ LF050101C · LACOUER FINISH
- SIDE TABLE / LF050101D
- CONSOLE TABLE / LF050101B · \*TWA RAFFIA/ GRASSCLOTH

  - \*\*CLIENT EXTERNAL GRASSCLOTH

**FRONT VIEW** 

#### **3D VIEW**

\* WE PROVIDE THE RAFFIA OR GRASSCLOTH DESIGNER CAN SELECT NATURAL COLOR OR PAINTED LACQUER COLOR OVER THE RAFFIA OR GRASSCLOTH.