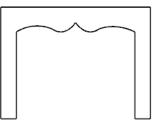

### **CUSTOM FURNITURE SCALLOP STYLES CLASSIC SCALLOP WITH METAL EDGES**

# **LF050130A**

ALL OUR FURNITURE MODELS OFFER COMPLETE CUSTOMIZATION, ALLOWING YOU TO TAILOR EVERY ASPECT TO YOUR PREFERENCES. FROM ADJUSTING SIZES TO SELECTING MATERIALS AND REFINING DESIGNS. WE ENSURE YOUR FURNITURE PERFECTLY SUITS YOUR SPACE AND STYLE.

#### DESIGN OPTION AVAILABLE:

#### FINISH OPTIONS:

- GAME TABLE/ LF050130C
   LACQUER FINISH
- SIDE TABLE / **LF050130D**
- CONSOLE TABLE / LF050130B · \*TWA RAFFIA/ GRASSCLOTH

  - \*\*CLIENT EXTERNAL GRASSCLOTH

**FRONT VIEW** 

SIDE VIEW

#### **3D VIEW**

\* WE PROVIDE THE RAFFIA OR GRASSCLOTH DESIGNER CAN SELECT NATURAL COLOR OR PAINTED LACQUER COLOR OVER THE RAFFIA OR GRASSCLOTH.