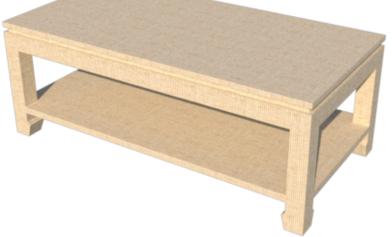

### **CUSTOM FURNITURE PARSON STYLES**

PARSON WITH SHELF

# **LF050103A**

ALL OUR FURNITURE MODELS OFFER COMPLETE CUSTOMIZATION, ALLOWING YOU TO TAILOR EVERY ASPECT TO YOUR PREFERENCES. FROM ADJUSTING SIZES TO SELECTING MATERIALS AND REFINING DESIGNS, WE ENSURE YOUR FURNITURE PERFECTLY SUITS YOUR SPACE AND STYLE.

#### AVAILABLE DESIGN OPTIONS: FINISH OPTIONS:

- CONSOLE TABLE / LF050103B · \*TWA RAFFIA/ GRASSCLOTH
- SIDE TABLE / LF050103C
- LACOUER FINISH
  - \*\*CLIENT EXTERNAL GRASSCLOTH

**FRONT VIEW** 

SIDE VIEW

#### **3D VIEW**

\* WE PROVIDE THE RAFFIA OR GRASSCLOTH DESIGNER CAN SELECT NATURAL COLOR OR PAINTED LACQUER COLOR OVER THE RAFFIA OR GRASSCLOTH.