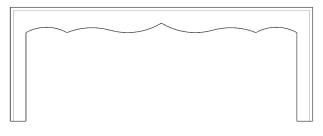

### **CUSTOM FURNITURE SCALLOP STYLES** PARSON SCALLOP WITH METAL EDGES

# **LF050128A**

ALL OUR FURNITURE MODELS OFFER COMPLETE CUSTOMIZATION, ALLOWING YOU TO TAILOR EVERY ASPECT TO YOUR PREFERENCES. FROM ADJUSTING SIZES TO SELECTING MATERIALS AND REFINING DESIGNS. WE ENSURE YOUR FURNITURE PERFECTLY SUITS YOUR SPACE AND STYLE.