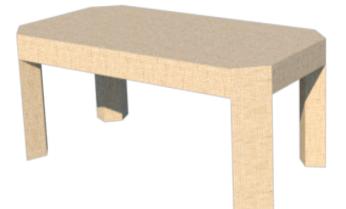

## CUSTOM FURNITURE ROUND STYLE ROUND WITH SHELF

## LF050142A

ALL OUR FURNITURE MODELS OFFER COMPLETE CUSTOMIZATION, ALLOWING YOU TO TAILOR EVERY ASPECT TO YOUR PREFERENCES. FROM ADJUSTING SIZES TO SELECTING MATERIALS AND REFINING DESIGNS, WE ENSURE YOUR FURNITURE PERFECTLY SUITS YOUR SPACE AND STYLE.

## DESIGN OPTION AVAILABLE:

SIDE TABLE / LF050142C

FINISH OPTIONS:

- CONSOLE TABLE / LF050142B · \*TWA RAFFIA/ GRASSCLOTH
  - LACQUER FINISH
    - \*\*CLIENT EXTERNAL GRASSCLOTH

FRONT VIEW

SIDE VIEW

## 3D VIEW

\* WE PROVIDE THE RAFFIA OR GRASSCLOTH DESIGNER CAN SELECT NATURAL COLOR OR PAINTED LACQUER COLOR OVER THE RAFFIA OR GRASSCLOTH.