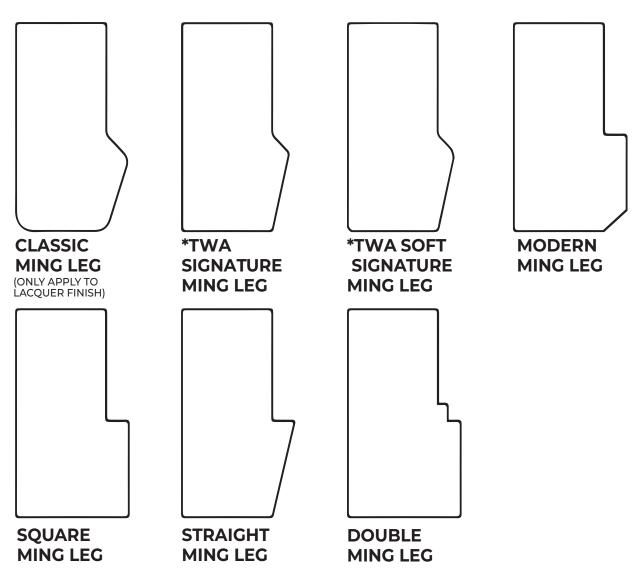

# MING STYLES LEGS

SELECT YOUR PREFERRED MING-STYLE LEG FROM OUR VARIED OPTIONS TO **CUSTOMIZE YOUR FURNITURE TO YOUR TASTE AND STYLE. CHECK PAGE 50** 

SELECT YOUR PREFERRED MING-STYLE LEG FROM OUR VARIED OPTIONS TO CUSTOMIZE YOUR FURNITURE TO YOUR TASTE AND STYLE. CHECK PAGE 50