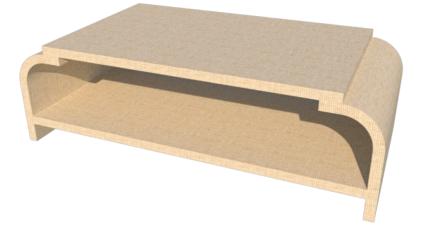

# CUSTOM FURNITURE REVEAL STYLE WITH SABOT

### LF050120A

ALL OUR FURNITURE MODELS OFFER COMPLETE CUSTOMIZATION, ALLOWING YOU TO TAILOR EVERY ASPECT TO YOUR PREFERENCES. FROM ADJUSTING SIZES TO SELECTING MATERIALS AND REFINING DESIGNS, WE ENSURE YOUR FURNITURE PERFECTLY SUITS YOUR SPACE AND STYLE.

#### DESIGN OPTION AVAILABLE:

#### FINISH OPTIONS:

- CONSOLE TABLE / LF050120B · \*TWA RAFFIA/ GRASSCLOTH
- GAME TABLE/ LF050120C · LACQUER FINISH
- SIDE TABLE / LF050120D
- \*\*CLIENT EXTERNAL GRASSCLOTH

FRONT VIEW

SIDE VIEW

#### 3D VIEW

\* WE PROVIDE THE RAFFIA OR GRASSCLOTH DESIGNER CAN SELECT NATURAL COLOR OR PAINTED LACQUER COLOR OVER THE RAFFIA OR GRASSCLOTH.