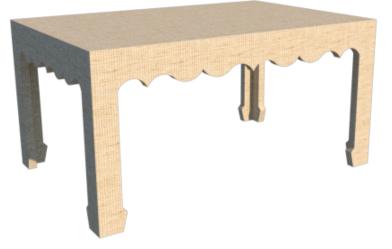

### **LF050101A**

ALL OUR FURNITURE MODELS OFFER COMPLETE CUSTOMIZATION, ALLOWING YOU TO TAILOR EVERY ASPECT TO YOUR PREFERENCES. FROM ADJUSTING SIZES TO SELECTING MATERIALS AND REFINING DESIGNS, WE ENSURE YOUR FURNITURE PERFECTLY SUITS YOUR SPACE AND STYLE.

#### FINISH OPTIONS:

- GAME TABLE/ LF050101C · LACOUER FINISH
- SIDE TABLE / LF050101D
- CONSOLE TABLE / LF050101B · \*TWA RAFFIA/ GRASSCLOTH

  - \*\*CLIENT EXTERNAL GRASSCLOTH

**FRONT VIEW** 

#### **3D VIEW**

\* WE PROVIDE THE RAFFIA OR GRASSCLOTH DESIGNER CAN SELECT NATURAL COLOR OR PAINTED LACQUER COLOR OVER THE RAFFIA OR GRASSCLOTH.