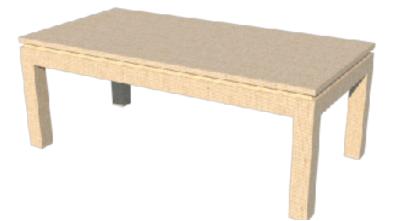

### **CUSTOM FURNITURE PARSON STYLES**

PARSON WITH SHELF

# **LF050103A**

ALL OUR FURNITURE MODELS OFFER COMPLETE CUSTOMIZATION, ALLOWING YOU TO TAILOR EVERY ASPECT TO YOUR PREFERENCES. FROM ADJUSTING SIZES TO SELECTING MATERIALS AND REFINING DESIGNS, WE ENSURE YOUR FURNITURE PERFECTLY SUITS YOUR SPACE AND STYLE.

#### AVAILABLE DESIGN OPTIONS: FINISH OPTIONS:

- CONSOLE TABLE / LF050103B · \*TWA RAFFIA/ GRASSCLOTH
- SIDE TABLE / LF050103C
- LACOUER FINISH
  - \*\*CLIENT EXTERNAL GRASSCLOTH

**FRONT VIEW** 

SIDE VIEW

#### **3D VIEW**

\* WE PROVIDE THE RAFFIA OR GRASSCLOTH DESIGNER CAN SELECT NATURAL COLOR OR PAINTED LACQUER COLOR OVER THE RAFFIA OR GRASSCLOTH.