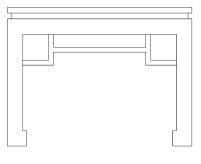

### **CUSTOM FURNITURE PARSON STYLES**

PARSON WITH SHELF

# **LF050103A**

ALL OUR FURNITURE MODELS OFFER COMPLETE CUSTOMIZATION, ALLOWING YOU TO TAILOR EVERY ASPECT TO YOUR PREFERENCES. FROM ADJUSTING SIZES TO SELECTING MATERIALS AND REFINING DESIGNS, WE ENSURE YOUR FURNITURE PERFECTLY SUITS YOUR SPACE AND STYLE.