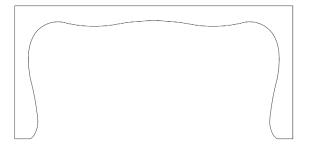

### **CUSTOM FURNITURE SCALLOP STYLES** PARSON SCALLOP WITH METAL EDGES

# **LF050128A**

ALL OUR FURNITURE MODELS OFFER COMPLETE CUSTOMIZATION, ALLOWING YOU TO TAILOR EVERY ASPECT TO YOUR PREFERENCES. FROM ADJUSTING SIZES TO SELECTING MATERIALS AND REFINING DESIGNS. WE ENSURE YOUR FURNITURE PERFECTLY SUITS YOUR SPACE AND STYLE.

#### DESIGN OPTION AVAILABLE:

- GAME TABLE/ LF050128C · LACQUER FINISH
- SIDE TABLE / LF050128D

#### FINISH OPTIONS:

- CONSOLE TABLE / LF050128B · \*TWA RAFFIA/ GRASSCLOTH

  - \*\*CLIENT EXTERNAL GRASSCLOTH

**FRONT VIEW** 

SIDE VIEW

#### **3D VIEW**

\* WE PROVIDE THE RAFFIA OR GRASSCLOTH DESIGNER CAN SELECT NATURAL COLOR OR PAINTED LACQUER COLOR OVER THE RAFFIA OR GRASSCLOTH.