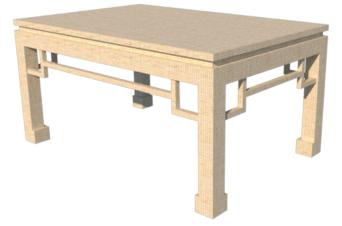

### **CUSTOM FURNITURE** MING STYLES

PARSON WITH MING LEGS

### **LF050109A**

ALL OUR FURNITURE MODELS OFFER COMPLETE CUSTOMIZATION. ALLOWING YOU TO TAILOR EVERY ASPECT TO YOUR PREFERENCES. FROM ADJUSTING SIZES TO SELECTING MATERIALS AND REFINING DESIGNS, WE ENSURE YOUR FURNITURE PERFECTLY SUITS YOUR SPACE AND STYLE.

SELECT YOUR PREFERRED MING-STYLE LEG FROM OUR VARIED OPTIONS TO **CUSTOMIZE YOUR FURNITURE TO YOUR TASTE AND STYLE. CHECK PAGE 50** 