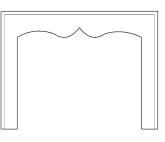

### **CUSTOM FURNITURE SCALLOP STYLES** PARSON SCALLOP WITH METAL EDGES

# **LF050128A**

ALL OUR FURNITURE MODELS OFFER COMPLETE CUSTOMIZATION, ALLOWING YOU TO TAILOR EVERY ASPECT TO YOUR PREFERENCES. FROM ADJUSTING SIZES TO SELECTING MATERIALS AND REFINING DESIGNS. WE ENSURE YOUR FURNITURE PERFECTLY SUITS YOUR SPACE AND STYLE.