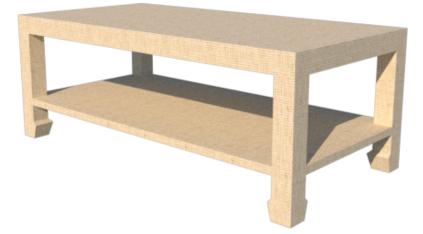

### **CUSTOM FURNITURE PARSON STYLES**

PARSON WITH SHELF

# **LF050103A**

ALL OUR FURNITURE MODELS OFFER COMPLETE CUSTOMIZATION, ALLOWING YOU TO TAILOR EVERY ASPECT TO YOUR PREFERENCES. FROM ADJUSTING SIZES TO SELECTING MATERIALS AND REFINING DESIGNS, WE ENSURE YOUR FURNITURE PERFECTLY SUITS YOUR SPACE AND STYLE.

#### AVAILABLE DESIGN OPTIONS: FINISH OPTIONS:

- CONSOLE TABLE / LF050103B · \*TWA RAFFIA/ GRASSCLOTH
- SIDE TABLE / LF050103C
- LACOUER FINISH
  - \*\*CLIENT EXTERNAL GRASSCLOTH

**FRONT VIEW** 

SIDE VIEW

#### **3D VIEW**

\* WE PROVIDE THE RAFFIA OR GRASSCLOTH DESIGNER CAN SELECT NATURAL COLOR OR PAINTED LACQUER COLOR OVER THE RAFFIA OR GRASSCLOTH.