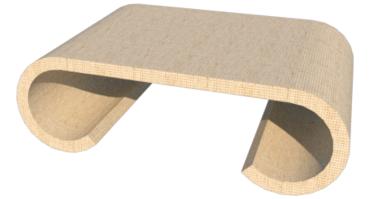

## CUSTOM FURNITURE CURVE STYLE

## LF050144A

ALL OUR FURNITURE MODELS OFFER COMPLETE CUSTOMIZATION, ALLOWING YOU TO TAILOR EVERY ASPECT TO YOUR PREFERENCES. FROM ADJUSTING SIZES TO SELECTING MATERIALS AND REFINING DESIGNS, WE ENSURE YOUR FURNITURE PERFECTLY SUITS YOUR SPACE AND STYLE.

## DESIGN OPTION AVAILABLE:

#### FINISH OPTIONS:

- CONSOLE TABLE / LF050144B · \*TWA RAFFIA/ GRASSCLOTH
  - SIDE TABLE / LF050144C · LACQUER FINISH
    - \*\*CLIENT EXTERNAL GRASSCLOTH

FRONT VIEW

SIDE VIEW

### 3D VIEW

\* WE PROVIDE THE RAFFIA OR GRASSCLOTH DESIGNER CAN SELECT NATURAL COLOR OR PAINTED LACQUER COLOR OVER THE RAFFIA OR GRASSCLOTH.