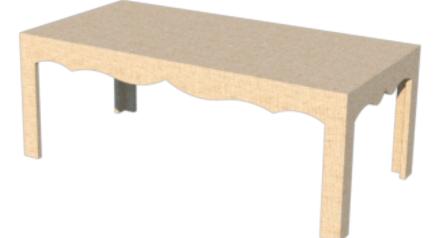

### **CUSTOM FURNITURE SCALLOP STYLES** PARSON SCALLOP WITH METAL EDGES

# **LF050128A**

ALL OUR FURNITURE MODELS OFFER COMPLETE CUSTOMIZATION, ALLOWING YOU TO TAILOR EVERY ASPECT TO YOUR PREFERENCES. FROM ADJUSTING SIZES TO SELECTING MATERIALS AND REFINING DESIGNS. WE ENSURE YOUR FURNITURE PERFECTLY SUITS YOUR SPACE AND STYLE.

#### DESIGN OPTION AVAILABLE:

- GAME TABLE/ LF050128C · LACQUER FINISH
- SIDE TABLE / LF050128D

#### FINISH OPTIONS:

- CONSOLE TABLE / LF050128B · \*TWA RAFFIA/ GRASSCLOTH

  - \*\*CLIENT EXTERNAL GRASSCLOTH

**FRONT VIEW** 

SIDE VIEW

#### **3D VIEW**

\* WE PROVIDE THE RAFFIA OR GRASSCLOTH DESIGNER CAN SELECT NATURAL COLOR OR PAINTED LACQUER COLOR OVER THE RAFFIA OR GRASSCLOTH.