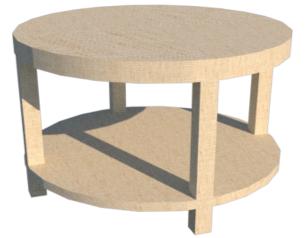

## CUSTOM FURNITURE ROUND STYLE ROUND WITH SHELF

## LF050142A

ALL OUR FURNITURE MODELS OFFER COMPLETE CUSTOMIZATION, ALLOWING YOU TO TAILOR EVERY ASPECT TO YOUR PREFERENCES. FROM ADJUSTING SIZES TO SELECTING MATERIALS AND REFINING DESIGNS, WE ENSURE YOUR FURNITURE PERFECTLY SUITS YOUR SPACE AND STYLE.

## DESIGN OPTION AVAILABLE:

SIDE TABLE / LF050142C

FINISH OPTIONS:

- CONSOLE TABLE / LF050142B · \*TWA RAFFIA/ GRASSCLOTH
  - LACQUER FINISH
    - \*\*CLIENT EXTERNAL GRASSCLOTH

FRONT VIEW

SIDE VIEW

## 3D VIEW

\* WE PROVIDE THE RAFFIA OR GRASSCLOTH DESIGNER CAN SELECT NATURAL COLOR OR PAINTED LACQUER COLOR OVER THE RAFFIA OR GRASSCLOTH.