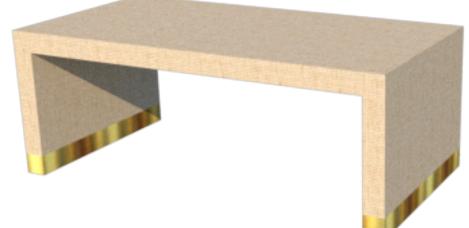

### **CUSTOM FURNITURE SCALLOP STYLES** PARSON SCALLOP WITH METAL EDGES

# **LF050128A**

ALL OUR FURNITURE MODELS OFFER COMPLETE CUSTOMIZATION, ALLOWING YOU TO TAILOR EVERY ASPECT TO YOUR PREFERENCES. FROM ADJUSTING SIZES TO SELECTING MATERIALS AND REFINING DESIGNS. WE ENSURE YOUR FURNITURE PERFECTLY SUITS YOUR SPACE AND STYLE.

#### DESIGN OPTION AVAILABLE:

- GAME TABLE/ LF050128C · LACQUER FINISH
- SIDE TABLE / LF050128D

#### FINISH OPTIONS:

- CONSOLE TABLE / LF050128B · \*TWA RAFFIA/ GRASSCLOTH

  - \*\*CLIENT EXTERNAL GRASSCLOTH

**FRONT VIEW** 

SIDE VIEW

#### **3D VIEW**

\* WE PROVIDE THE RAFFIA OR GRASSCLOTH DESIGNER CAN SELECT NATURAL COLOR OR PAINTED LACQUER COLOR OVER THE RAFFIA OR GRASSCLOTH.