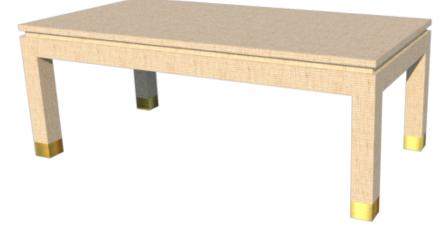

### **LF050101A**

ALL OUR FURNITURE MODELS OFFER COMPLETE CUSTOMIZATION, ALLOWING YOU TO TAILOR EVERY ASPECT TO YOUR PREFERENCES. FROM ADJUSTING SIZES TO SELECTING MATERIALS AND REFINING DESIGNS, WE ENSURE YOUR FURNITURE PERFECTLY SUITS YOUR SPACE AND STYLE.

#### FINISH OPTIONS:

- GAME TABLE/ LF050101C · LACOUER FINISH
- SIDE TABLE / LF050101D
- CONSOLE TABLE / LF050101B · \*TWA RAFFIA/ GRASSCLOTH

  - \*\*CLIENT EXTERNAL GRASSCLOTH

**FRONT VIEW** 

#### **3D VIEW**

\* WE PROVIDE THE RAFFIA OR GRASSCLOTH DESIGNER CAN SELECT NATURAL COLOR OR PAINTED LACQUER COLOR OVER THE RAFFIA OR GRASSCLOTH.