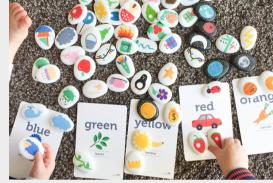

## Get Ready For the Classroom!

This early literacy program gives your child a <u>BOOST</u> to prepare for school in the Fall.

In this lively, creative group, campers will focus on the alphabet, early phonics, the basics of handwriting, and sight words.